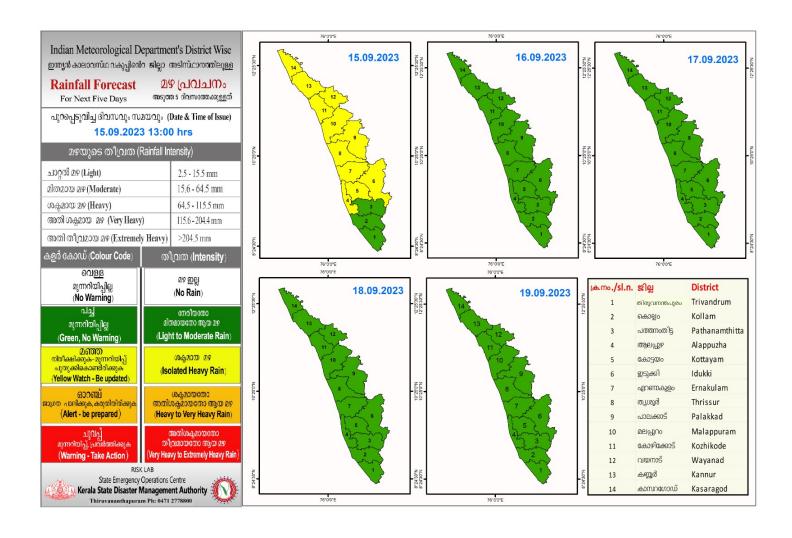

### **RAINFALL**



## **KSEB RESERVOIR STATISTICS**

| അലർട്ട് നിലനിൽക്കുന്ന കേരളത്തിലെ പ്രധാന അണക്കെട്ടുകളിലെ (KSEB) ദിവസേനയുള്ള ജലനിരപ്പ് സംബന്ധിച്ചുള്ള വിവരം |
|-----------------------------------------------------------------------------------------------------------|
| 15/09/2023- 11.00 AM                                                                                      |

Daily Water Level Details of Main Power Generation Dams with Alert (KSEB) - KERALA

|            | അണക്കെട്ട് | ജില്ല      | നിലവിലെ             | നിലവിൽ സംഭരിക്കപ്പെട്ട | നിലവിലെ സംഭരണ      | പുറത്ത് വിടുന്ന  |
|------------|------------|------------|---------------------|------------------------|--------------------|------------------|
| mo. No.    | Reservoir  | District   | ജലനിരപ്പ്           | ജലത്തിന്റെ അളവ്        | ശതമാന