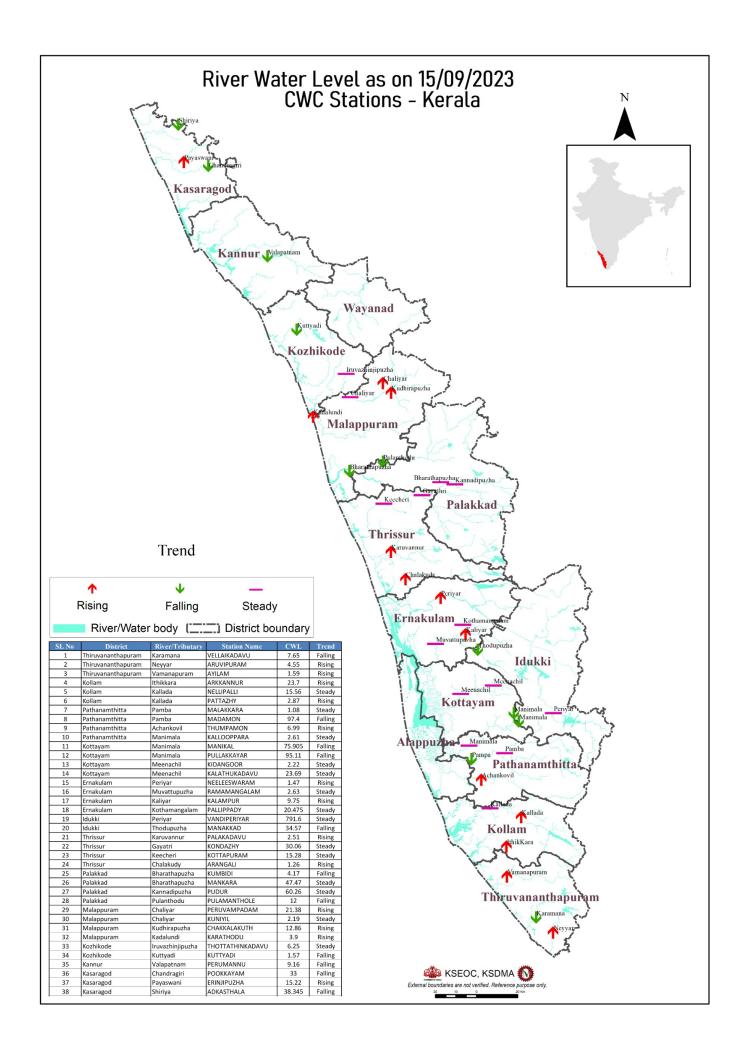

|                                  |                                |
|               | White വെ                               | 98                     | <u> </u>               | No Alerts നി                   | ലവിൽ മുന്നറി                | യിപ്പുകൾ ഇല്ല                    |                                |
|               | Yellow as                              | O(O)                   |                        | e of alert eam                 |                             |                                  |                                |
|               | Orange ဆင                              | ഞ്                     | 2nd Stag               | je of alert øm                 | ഭാംഘട്ട മുന്നറ്             | ിയിപ്പ് (DANGER                  | R LEVEL)                       |



## **SEA STATE**