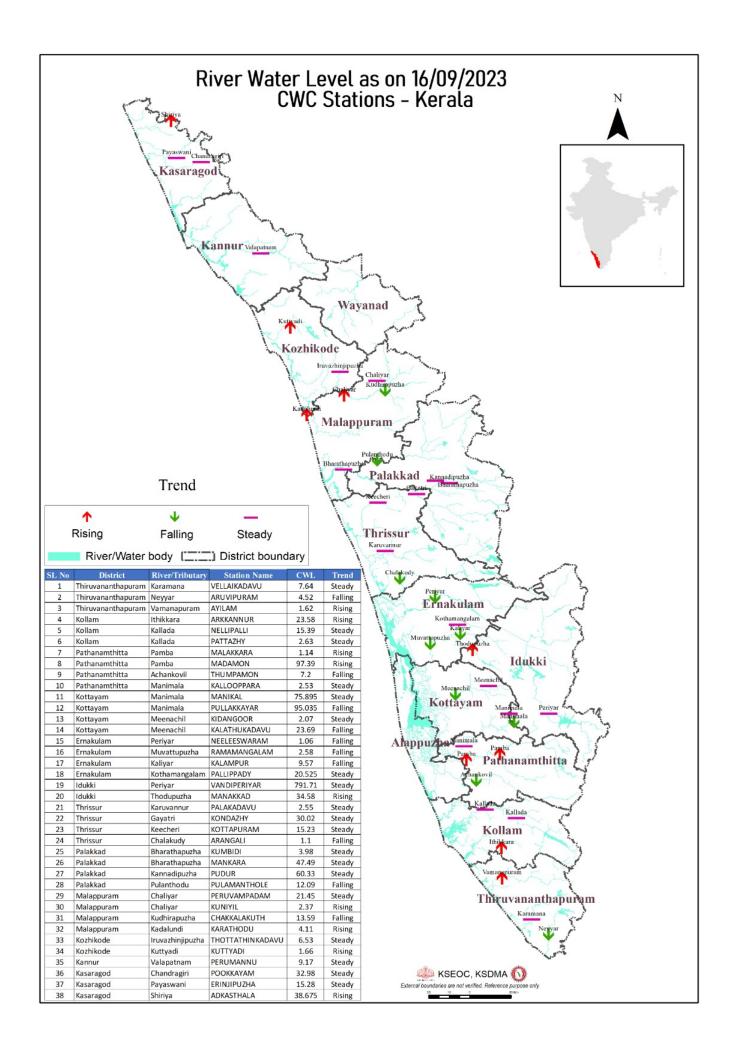

| ഞ്                   | 2nd Stag                                | ge of alert øa                 | ഭാംഘട്ട മുന്നറ്             | ിയിപ്പ് (DANGER                          | LEVEL)                         |



# **SEA STATE**