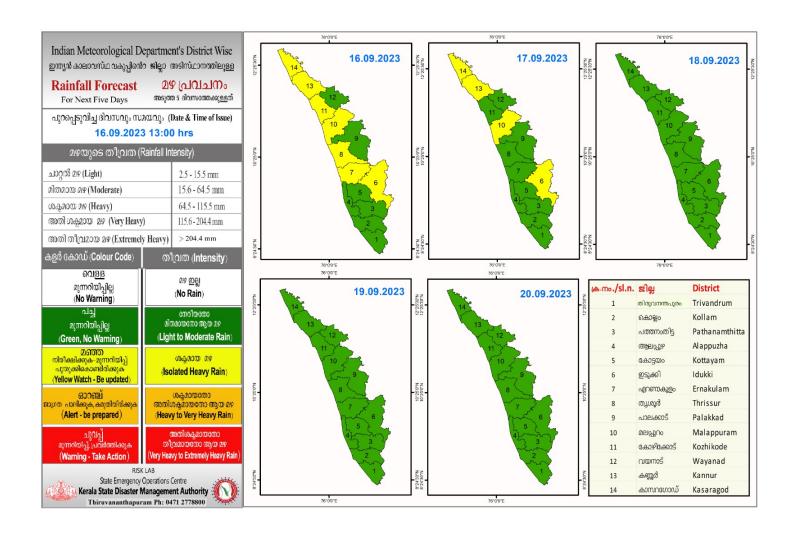

### **RAINFALL**



## **KSEB RESERVOIR STATISTICS**

| അലർട്ട് നിലനിൽക്കുന്ന കേരളത്തിലെ പ്രധാന അണക്കെട്ടുകളിലെ (KSEB) ദിവസേനയുള്ള ജലനിരപ്പ് സംബന്ധിച്ചുള്ള വിവരം | അലർട്ട് |
|-----------------------------------------------------------------------------------------------------------|---------|
| 16/09/2023- 11.00 AM                                                                                      |         |
|                                                                                                           |         |

Daily Water Level Details of Main Power Generation Dams with Alert (KSEB) - KERALA

|          | അണക്കെട്ട്  | ജില്ല      | നിലവിലെ             | നിലവിൽ സംഭരിക്കപ്പെട്ട | നിലവിലെ സംഭരണ      | പുറത്ത് വിടുന്ന  |
|----------|-------------|------------|---------------------|-----------