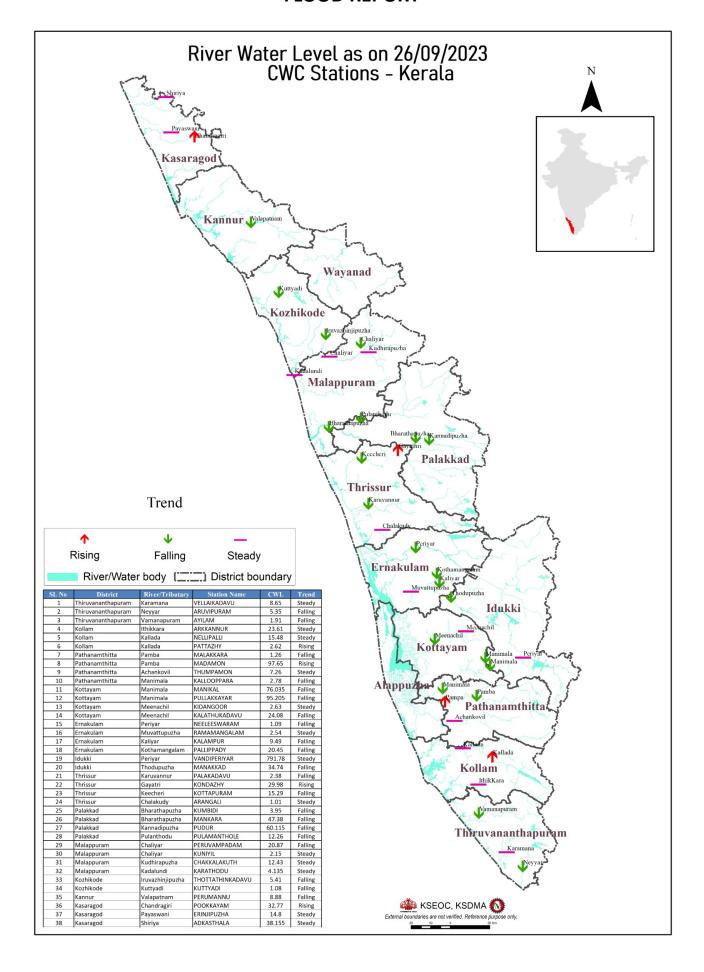

| 34%                                                                               | 0.00                                          |
| 6          | ച്ചള്ളിയാർ<br>(Chulliyar) | പാലക്കാട്<br>(Palakkad) | 141.81                                                 | 1.12                                                                                          | 8%                                                                                | 0.00                                          |

മേൽ അണക്കെട്ടുകളിൽ നിലവിൽ മുന്നറിയിപ്പുകളില്ല

(Currently there are no warnings on the dams mentioned above)

അണക്കെട്ടിലെ പരമാവധി ജലനിരപ്പ്, പൂർണ സംഭരണ ശേഷി ഇടങ്ങിയ വിശദവിവരങ്ങളടങ്ങിയ പട്ടിക https://sdma.kerala.gov.in/dam-water-level എന്ന ലിങ്കിൽ ലഭ്യമാണ്.

## FLOOD REPORT



| കേന്ദ്ര ജല കമ്മിഷൻ (CWC) പ്രളയ മുന്നറിയിപ്പ് സംവിധാനം |                            |                                          |                                                                                                                               |