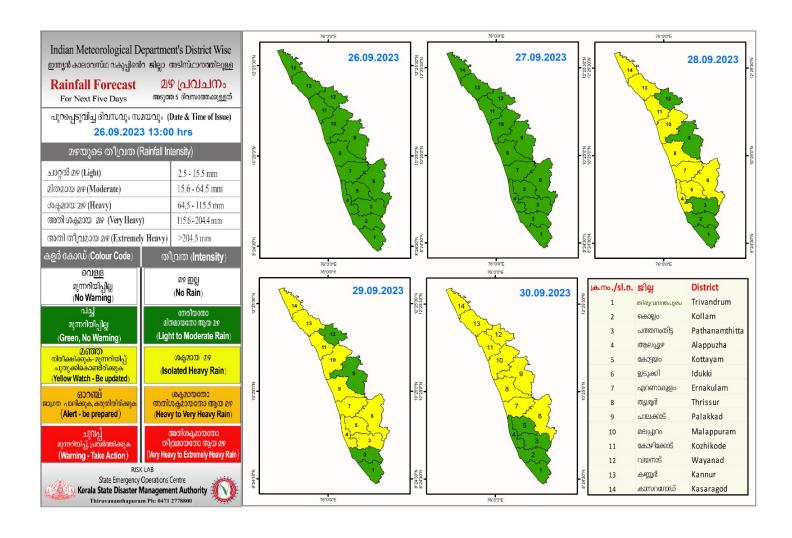

# **RAINFALL**



# **KSEB RESERVOIR STATISTICS**

അലർട്ട് നിലനിൽക്കുന്ന കേരളത്തിലെ പ്രധാന അണക്കെട്ടുകളിലെ (KSEB) ദിവസേനയുള്ള ജലനിരപ്പ് സംബന്ധിച്ചുള്ള വിവരം 26/09/2023- 11.00 AM

Daily Water Level Details of Main Power Generation Dams with Alert (KSEB) - KERALA

| നം. No. | അണക്കെട്ട്<br>Reservoir | ମ୍ଭୀଥୁ<br>District  | നിലവിലെ<br>ജലനിരപ്പ്<br>Today's Water<br>Level (ft or metre) | നിലവിൽ സംഭരിക്കപ്പെട്ട<br>ജലത്തിന്റെ അളവ്<br>Today's Live Storage<br>(MCM) | നിലവിലെ സംഭരണ<br>ശതമാനം<br>% Storage wrt Live<br>Storage at FRL | പുറത്ത് വിടുന്ന<br>വെള്ളം<br>Spillway Release<br>(m3/sec) |
|---------|-------------------------|---------------------|--------------------------------------------------------------|----------------------------------------------------------------------------|----------------------------