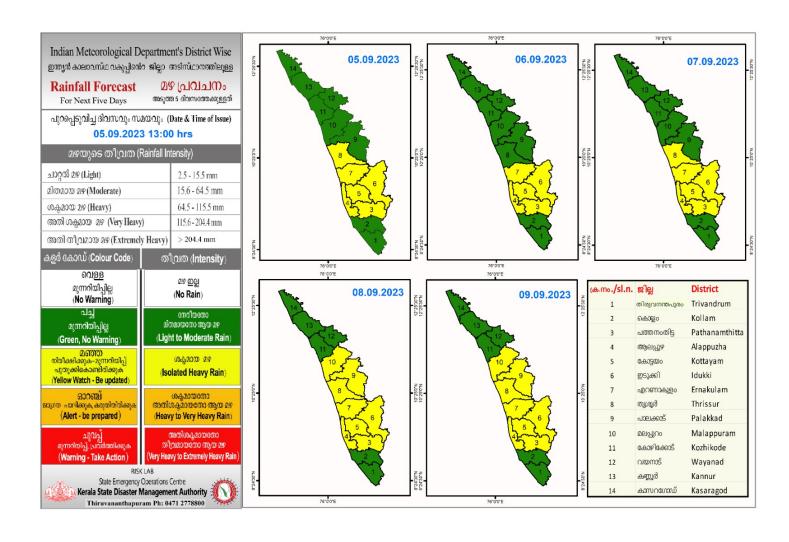

# **RAINFALL**



# **KSEB RESERVOIR STATISTICS**

അലർട്ട് നിലനിൽക്കുന്ന കേരളത്തിലെ പ്രധാന അണക്കെട്ടുകളിലെ (KSEB) ദിവസേനയുള്ള ജലനിരപ്പ് സംബന്ധിച്ചുള്ള വിവരം 05/09/2023- 11.00 AM

Daily Water Level Details of Main Power Generation Dams with Alert (KSEB) - KERALA

| നം. No. | അണക്കെട്ട്<br>Reservoir | 쩗l잁<br>District                 | നിലവിലെ<br>ജലനിരപ്പ്<br>Today's Water<br>Level (ft or metre) | നിലവിൽ സംഭരിക്കപ്പെട്ട<br>ജലത്തിന്റെ അളവ്<br>Today's Live Storage<br>(MCM) | നിലവിലെ സംഭരണ<br>ശതമാനം<br>% Storage wrt Live<br>Storage at FRL | പുറത്ത് വിടുന്ന<br>വെള്ളം<br>Spillway Release<br>(m3/sec) |
|---------|-------------------------|---------------------------------|--------------------------------------------------------------|----------------------------------------------------------------------------|----