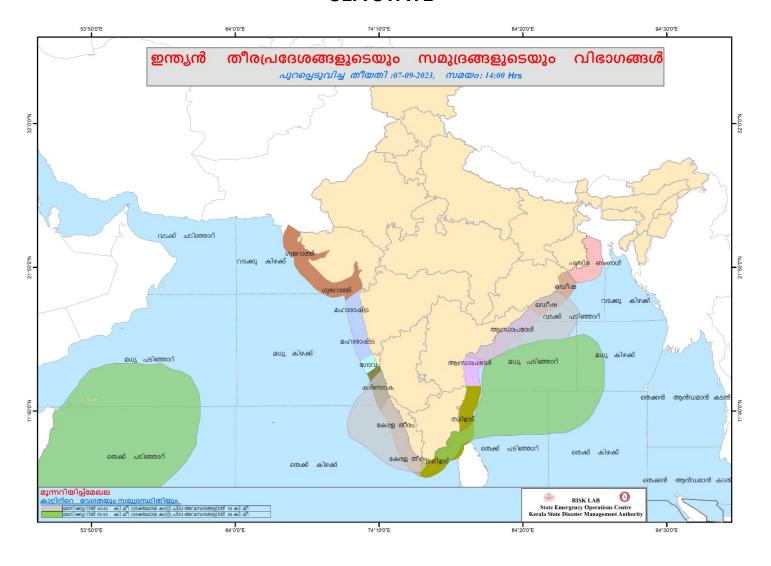

|                                     |                          |
|               | White ๑ฌ              |                          |                                         | No Alerts തി           |                                   |                                     |                          |
|               | Yellow as             |                          |                                         |                        |                                   | യിപ്പ് (WARNING                     |                          |
|               | Orange കാറ            | ഞ്ച്                     | 2nd Stag                                | ge of alert oa         |                                   | ിയിച്ച് (DANGEF<br>ഗീച്ച് (HIGH FLO | R LEVEL)                 |

# **SEA STATE**