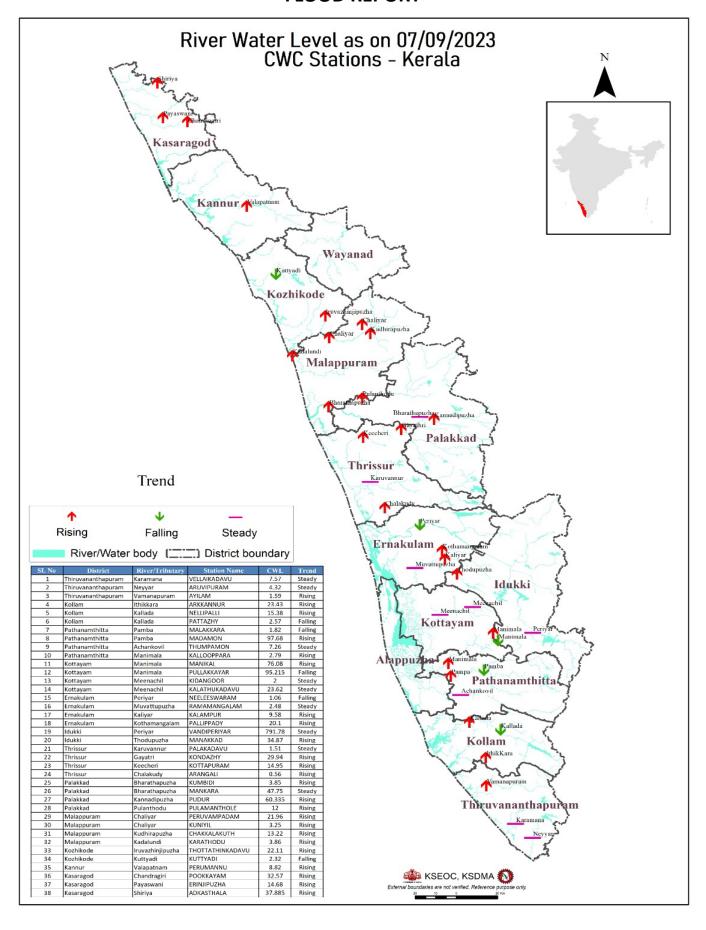

#### **FLOOD REPORT**

| ക്രമ<br>നമ്പർ | നദി                   | സ്റ്റേഷൻ                 | ജില്ല                                   | വാണിംഗ്<br>നിരപ്പ്     | അപകട<br>നിരപ്പ്                   | നിലവിലെ<br>ജലനിരപ്പ്                | നിലവിലെ<br>പ്രവണത        |
|---------------|-----------------------|--------------------------|-----------------------------------------|------------------------|-----------------------------------|-------------------------------------|--------------------------|
| 1             | a. aam                | You a secono             | തിരുവനന്തപുരം                           | <b>(മീറ്റർ)</b><br>9.0 | ( <b>න්</b> ල <b>ල්)</b><br>10.00 | ( <b>മീറ്റർ)</b><br>7.57            | (at 8 am)                |
| 2             | കരമന                  | വെള്ളൈകടവ്<br>അരുവിപ്പറം | തിരുവനന്തപുരം                           | 6.5                    | 8.00                              | 4.32                                | മാറ്റമില്ല<br>മാറ്റമില്ല |
| 3             | നെയ്യാർ               | അയിലം                    | തിരുവനന്തപ്പരം                          | 6.0                    | 8.50                              | 1.59                                | ഉയരുന്നു                 |
| 4             | വാമനപുരം<br>ഇത്തിക്കര | അരകന്നൂർ                 |                                         | 27.0                   | 28.00                             | 23.43                               | ഉയരാനാ                   |
| 5             |                       | നെല്ലിപ്പള്ളി            | കൊല്ലം                                  | 18.0                   | 20.00                             | 15.38                               | ഉയരുന്നു                 |
| 6             | കല്ലട                 | പട്ടാഴി                  | കൊല്ലം                                  | 7.0                    | 8.00                              | 2.57                                | താഴന്നു                  |
| 7             | കല്ലട                 |                          | കൊല്ലം                                  | 6.0                    | 7.00                              | 1.82                                |                          |
| 8             | പമ്പ                  | മലക്കര                   | പത്തനംതിട്ട<br>പത്തനംതിട്ട              | 100.0                  | 101.00                            | 97.68                               | ഉയതന്നു<br>ഇയതന്നു       |
| 9             | പമ്പ                  | മടമൺ                     | 500000000000000000000000000000000000000 | 9.0                    | 10,00                             | 7.26                                |                          |
| NA F          | അച്ചൻകോവിൽ            | <u>ഇംപമൺ</u>             | പത്തനംതിട്ട                             | 50000                  | 1000000                           | 7.000                               | മാറ്റമില്ല               |
| 10            | മണിമല                 | കല്ലപ്പാറ                | പത്തനംതിട്ട                             | 5.0                    | 6.00                              | 2.79                                | ഉയരുന്നു                 |
| 11            | മണിമല                 | മണിക്കൽ                  | കോട്ടയം                                 | 77.4                   | 78.40                             | 76.08                               | ഉയരുന്നു                 |
| 12            | മണിമല                 | പുല്ലക്കയാർ              | കോട്ടയം                                 | 96.2                   | 97.20                             | 95.215                              | താഴന്ന                   |
| 13            | മീനച്ചിൽ              | കിടങ്ങൂർ                 | കോട്ടയം                                 | 6.16                   | 7.16                              | 2.00                                | മാറ്റമില്ല               |
| 14            | മീനച്ചിൽ              | കാലത്തംകടവ്              | കോട്ടയം                                 | 32.8                   | 33.80                             | 23.620                              | മാറ്റമില്ല               |
| 15            | പെരിയാർ               | നീലീശ്വരം                | എറണാകളം                                 | 9.0                    | 10.00                             | 1.06                                | താഴന്ന                   |
| 16            | മുവാറ്റുപുഴ           | രാമമംഗലം                 | എറണാകളം                                 | 8.0                    | 9.00                              | 2.48                                | മാറ്റമില്ല               |
| 17            | കാളിയാർ               | കലംപുർ                   | എറണാകളം                                 | 12.64                  | 13.64                             | 9.58                                | ഉയരുന്നു                 |
| 18            | കോതമംഗലം              | പള്ളിപ്പടി               | എറണാകുളം                                | 23.8                   | 24.80                             | 20.10                               | ഉയരുന്നു                 |
| 19            | പെരിയാർ               | വണ്ടിപെരിയാർ             | ഇടുക്കി                                 | 794.2                  | 795.20                            | 791.78                              | മാറ്റമില്ല               |
| 20            | തൊടുപൃഴ               | മണക്കാട്                 | ഇടുക്കി                                 | 36.5                   | 37.50                             | 34.870                              | ഉയരുന്നു                 |
| 21            | കരവന്ത്യർ             | പാലകടവ്                  | തൃശ്ശൂർ                                 | 8.3                    | 9.30                              | 1.51                                | മാറ്റമില്ല               |
| 22            | ഗായത്രി               | കൊണ്ടാഴി                 | തൃശൂർ                                   | 32.2                   | 33.20                             | 29.94                               | ഉയരുന്നു                 |
| 23            | കീച്ചേരി              | കോട്ടപ്പറം               | ക്കൂത്ര                                 | 23.5                   | 25.00                             | 14.95                               | ഉയരുന്നു                 |
| 24            | ചാലക്കുടി             | അരങ്ങാലി                 | തൃശ്ശൂർ                                 | 7.1                    | 8.1                               | 0.56                                | ഉയരുന്നു                 |
| 25            | ഭാരതപുഴ               | കമ്പിടി                  | പാലക്കാട്                               | 8.2                    | 9.2                               | 3.85                                | ഉയരുന്നു                 |
| 26            | ഭാരതപുഴ               | മങ്കര                    | പാലക്കാട്                               | 51.53                  | 52.53                             | 47.75                               | മാറ്റമില്ല               |
| 27            | കണ്ണാടിപുഴ            | പുദുർ                    | പാലക്കാട്                               | 63.5                   | 64.50                             | 60.335                              | ഉയരുന്നു                 |
| 28            | പുലൻതോട്              | പുലാമന്തോൾ               | പാലക്കാട്                               | 15.6                   | 16.60                             | 12.00                               | ഉയരുന്നു                 |
| 29            | ചാലിയാർ               | പെരുവമ്പടം               | മലപ്പറം                                 | 26.5                   | 27.50                             | 21.96                               | ഉയരുന്നു                 |
| 30            | ചാലിയാർ               | കനിയിൽ                   | മലപ്പറം                                 | 10.85                  | 11.85                             | 3.25                                | ഉയരുന്നു                 |
| 31            | കദിരപ്പഴ              | ചക്കളകത്ത്               | മലപ്പറം                                 | 17.9                   | 18.90                             | 13.22                               | ഉയരുന്നു                 |
| 32            | കടലുണ്ടി              | കാരത്തോട്                | മലപ്പറം                                 | 12.0                   | 13.00                             | 3.86                                | ഉയരുന്നു                 |
| 33            | ഇരുവഴിഞ്ഞിപ്പഴ        | തോട്ടത്തിൻകടവ്           | കോഴിക്കോട്                              | 31.8                   | 32.80                             | 22.11                               | ഉയരുന്നു                 |
| 34            | കറ്റിയാടി             | കറ്റിയാടി                | കോഴിക്കോട്                              | 5.95                   | 6.95                              | 2.32                                | താഴന്നു                  |
| 35            | വളപട്ടണം              | പെരുമണ്ണ്                | കണ്ണർ                                   | 17.2                   | 18.20                             | 8.82                                | ഉയരുന്നു                 |
| 36            | ചന്ദ്രഗിരി            | പൂക്കയം                  | കാസറഗോഡ്                                | 36.2                   | 37.20                             | 32.57                               | ഉയരുന്നു                 |
| 37            | പയസ്വിനി              | എരിഞ്ഞിപ്പഴ              | കാസറഗോഡ്                                | 18.03                  | 19.03                             | 14.68                               | ഉയരുന്നു                 |
| 38            | ഷിറിയ                 | അട്ടക്കസ്ഥല              | കാസറഗോഡ്                                | 97.5                   | 98.50                             | 37.885                              | ഉയരുന്നു                 |
|               |                       | യുള്ള കണക്കുകൾ           |                                         | പ് യെരുന്ന നേ          | <b>ഗഷനാകളെടെ</b> പ                | മണം                                 | 24                       |
|               |                       | യുള്ള കണക്കുകൾ           |                                         |                        | 0                                 |                                     | 5                        |
|               |                       | ള്ള കണക്കുകൾ പ്ര         | <del>ൃകാരം ജലനിര</del> പ്പ്             | മാറ്റമില്ലാത്ത         |                                   |                                     | 9                        |
|               |                       |                          | Colour                                  |                        |                                   |                                     |                          |
|               | White ๑ฌ              |                          |                                         | No Alerts തി           |                                   |                                     |                          |
|               | Yellow as             |                          |                                         |                        |                                   | യിപ്പ് (WARNING                     |                          |
|               | Orange കാറ            | ഞ്ച്                     | 2nd Stag                                | ge of alert oa         |                                   | ിയിച്ച് (DANGEF<br>ഗീച്ച് (HIGH FLO | R LEVEL)                 |