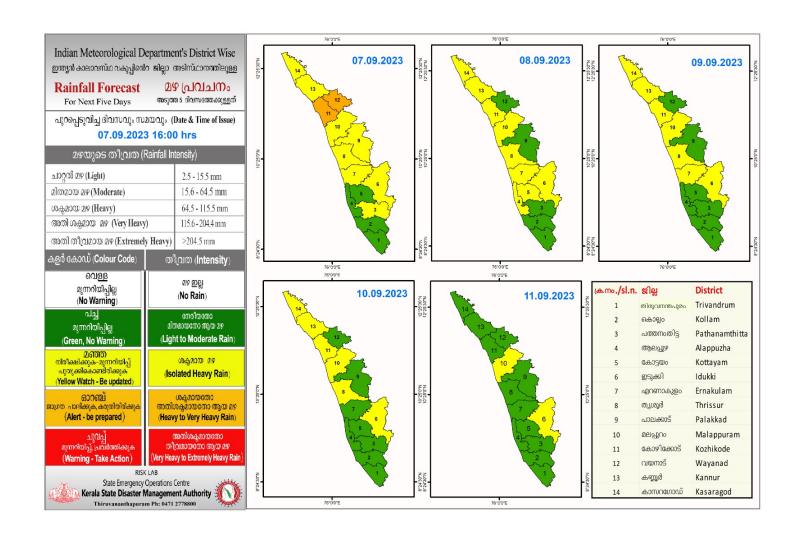

### **RAINFALL**



# **KSEB RESERVOIR STATISTICS**

അലർട്ട് നിലനിൽക്കുന്ന കേരളത്തിലെ പ്രധാന അണക്കെട്ടുകളിലെ (KSEB) ദിവസേനയുള്ള ജലനിരപ്പ് സംബന്ധിച്ചുള്ള വിവരം 07/09/2023- 11.00 AM

Daily Water Level Details of Main Power Generation Dams with Alert (KSEB) - KERALA

| നം. No. | അണക്കെട്ട്<br>Reservoir | ମ୍ଧୀପ୍ଥ<br>District | നിലവിലെ<br>ജലനിരപ്പ്<br>Today's Water<br>Level (ft or metre) | നിലവിൽ സംഭരിക്കപ്പെട്ട<br>ജലത്തിന്റെ അളവ്<br>Today's Live Storage<br>(MCM) | നിലവിലെ സംഭരണ<br>ശതമാനം<br>% Storage wrt Live<br>Storage at FRL | പുറത്ത് വിടുന്ന<br>വെള്ളം<br>Spillway Release<br>(m3/sec) |
|---------|-------------------------|---------------------|--------------------------------------------------------------|----------------------------------------------------------------------------|----------------------------