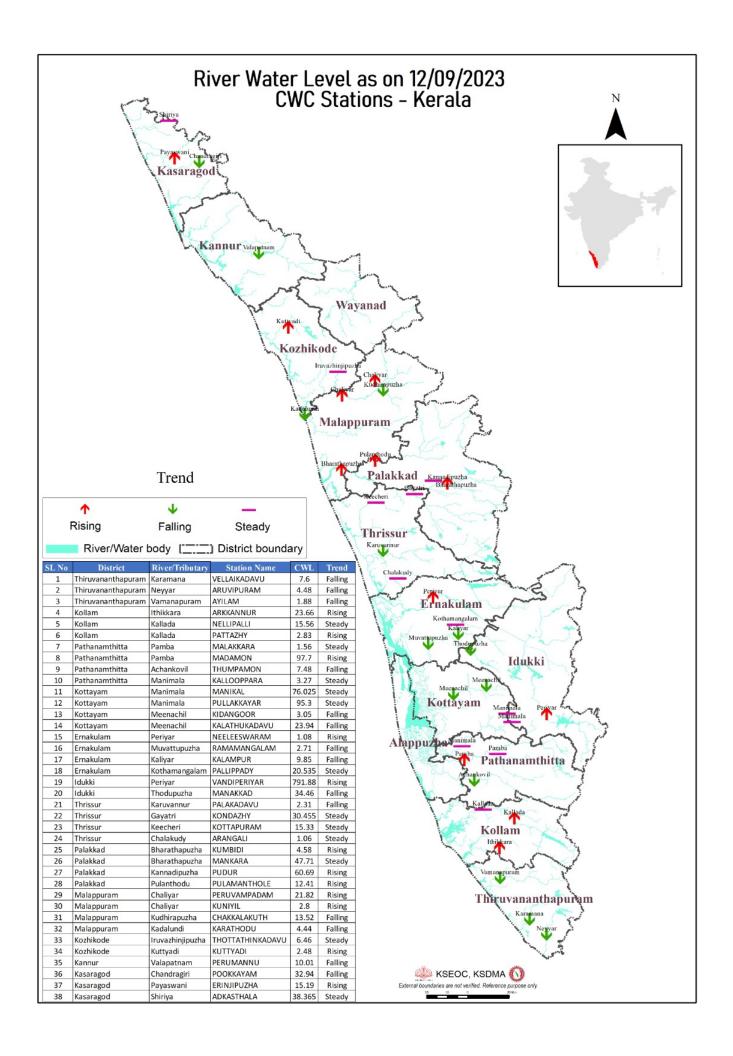

# **FLOOD REPORT**

| ക്രമ<br>നമ്പർ                                                                                                                                          | നദി                                                | സ്തേഷൻ           | ജില്ല         | വാണിംഗ്<br>നിരപ്പ്<br>(മീറ്റർ) | അപകട<br>നീരപ്പ്<br>(മീറ്റർ) | നിലവിലെ<br>ജലനിരപ്പ്<br>(മീറ്റർ) | നിലവിലെ<br>പ്രവണത<br>(at 8 am)          |
|--------------------------------------------------------------------------------------------------------------------------------------------------------|----------------------------------------------------|------------------|---------------|--------------------------------|-----------------------------|----------------------------------|-----------------------------------------|
| 1                                                                                                                                                      | കരമന                                               | വെള്ളൈകടവ്       | തിരുവനന്തപുരം | 9.0                            | 10.00                       | 7.6                              | ണുത                                     |
| 2                                                                                                                                                      | നെയ്യാർ                                            | അരുവിപ്പറം       | തിരുവനന്തപുരം | 6.5                            | 8.00                        | 4.48                             | ണുത                                     |
| 3                                                                                                                                                      | വാമനപുരം                                           | അയിലം            | തിരുവനന്തപുരം | 6.0                            | 8.50                        | 1.88                             | താഴന്ത                                  |
| 4                                                                                                                                                      | ഇത്തിക്കര                                          | അരക്കന്തർ        | കൊല്ലം        | 27.0                           | 28.00                       | 23.66                            | ഉയരുന്നു                                |
| 5                                                                                                                                                      | കല്ലട                                              | നെല്ലിപ്പള്ളി    | കൊല്ലം        | 18.0                           | 20.00                       | 15.56                            | മാറ്റമില്ല                              |
| 6                                                                                                                                                      | കല്ലട                                              | പട്ടാഴി          | കൊല്ലം        | 7.0                            | 8.00                        | 2.83                             | ഉയരുന്നു                                |
| 7                                                                                                                                                      | പമ്പ                                               | മലക്കര           | പത്തനംതിട്ട   | 6.0                            | 7.00                        | 1.56                             | മാറ്റമില്ല                              |
| 8                                                                                                                                                      | പമ്പ                                               | മടമൺ             | പത്തനംതിട്ട   | 100.0                          | 101.00                      | 97.7                             | ഉയരുന്നു                                |
| 9                                                                                                                                                      | അച്ചൻകോവിൽ                                         | <u>ഇംപമൺ</u>     | പത്തനംതിട്ട   | 9.0                            | 10.00                       | 7.48                             | താഴന്ത                                  |
| 10                                                                                                                                                     | മണിമല                                              | കല്ലപ്പാറ        | പത്തനംതിട്ട   | 5.0                            | 6.00                        | 3.27                             | മാറ്റമില്ല                              |
| 11                                                                                                                                                     | മണിമല                                              | മണിക്കൽ          | കോട്ടയം       | 77.4                           | 78.40                       | 76.025                           | മാറ്റമില്ല                              |
| 12                                                                                                                                                     | മണിമല                                              | പുല്ലക്കയാർ      | കോട്ടയം       | 96.2                           | 97.20                       | 95.3                             | മാറ്റമില്ല                              |
| 13                                                                                                                                                     | മീനച്ചിൽ                                           | കിടങ്ങൂർ         | കോട്ടയം       | 6.16                           | 7.16                        | 3.05                             | ണുത                                     |
| 14                                                                                                                                                     | മീനച്ചിൽ                                           | കാലത്തംകടവ്      | കോട്ടയം       | 32.8                           | 33.80                       | 23.9                             | ണുത                                     |
| 15                                                                                                                                                     | പെരിയാർ                                            | നീലീശ്വരം        | എറണാകളം       | 9.0                            | 10.00                       | 1.08                             | ഉയരുന്നു                                |
| 16                                                                                                                                                     | മുവാറ്റപുഴ                                         | രാമമംഗലം         | എറണാകളം       | 8.0                            | 9.00                        | 2.71                             | ണുത                                     |
| 17                                                                                                                                                     | കാളിയാർ                                            | കലംപ്പർ          | എറണാകളം       | 12.64                          | 13.64                       | 9.85                             | ണുത                                     |
| 18                                                                                                                                                     | കോതമംഗലം                                           | പള്ളിപ്പടി       | എറണാകളം       | 23.8                           | 24.80                       | 20.535                           | മാറ്റമില്ല                              |
| 19                                                                                                                                                     | പെരിയാർ                                            | വണ്ടിപെരിയാർ     | ഇടുക്കി       | 794.2                          | 795.20                      | 791.88                           | ഉയരുന്നു                                |
| 20                                                                                                                                                     | തൊടുപുഴ                                            | മണക്കാട്         | ഇടുക്കി       | 36.5                           | 37.50                       | 34.46                            | ണുത                                     |
| 21                                                                                                                                                     | കരവന്ത്യർ                                          | പാലകടവ്          | തൃശ്ശൂർ       | 8.3                            | 9.30                        | 2.31                             | ണുത                                     |
| 22                                                                                                                                                     | ഗായത്രി                                            | കൊണ്ടാഴി         | തൃശ്ശർ        | 32.2                           | 33.20                       | 30.455                           | മാറ്റമില്ല                              |
| 23                                                                                                                                                     | കീച്ചേരി                                           | കോട്ടപ്പറം       | തൃശ്ശർ        | 23.5                           | 25.00                       | 15.33                            | മാറ്റമില്ല                              |
| 24                                                                                                                                                     | ചാലക്കുടി                                          | അരങ്ങാലി         | യ്യൂർ         | 7.1                            | 8.1                         | 1.060                            | മാറ്റമില്ല                              |
| 25                                                                                                                                                     | ഭാരതപുഴ                                            | കമ്പിടി          | പാലക്കാട്     | 8.2                            | 9.2                         | 4.58                             | ഉയരുന്നു                                |
| 26                                                                                                                                                     | ഭാരതപ്പഴ                                           | 2850             | പാലക്കാട്     | 51.53                          | 52.53                       | 47.71                            | മാറ്റമില്ല                              |
| 27                                                                                                                                                     | കണ്ണാടിപുഴ                                         | പുദ്ദർ           | പാലക്കാട്     | 63.5                           | 64.50                       | 60.69                            | ഉയരുന്നു                                |
| 28                                                                                                                                                     | പ്പലൻതോട്                                          | പ്പലാമന്തോൾ      | പാലക്കാട്     | 15.6                           | 16.60                       | 12.41                            | ഉയരുന്നു                                |
| 29                                                                                                                                                     | ചാലിയാർ                                            | പെരുവമ്പടം       |               | 26.5                           | 27.50                       | 21.82                            | ഉയരുന്നു                                |
| 30                                                                                                                                                     | ചാലിയാർ                                            | കനിയിൽ           | മലപ്പറം       | 10.85                          | 11.85                       | 2.8                              | ഉയരുന്നു                                |
| ***                                                                                                                                                    | N. S. L. S. C. |                  | മലപ്പറം       |                                | 0,000,000                   |                                  | 100000000000000000000000000000000000000 |
| 31                                                                                                                                                     | കദിരപ്പഴ                                           | ചക്കളകത്ത്       | മലപ്പറം       | 17.9                           | 18.90                       | 13.52                            | താഴന്ത                                  |
| 32                                                                                                                                                     | കടലുണ്ടി                                           | കാരത്തോട്        | മലപ്പറം       | 12.0                           | 13.00                       | 4.4                              | താഴന്ത                                  |
| 33                                                                                                                                                     | ഇരുവഴിഞ്ഞിപുഴ                                      | തോട്ടത്തിൻകടവ്   | കോഴിക്കോട്    | 31.8                           | 32.80                       | 6.46                             | മാറ്റമില്ല                              |
| 34                                                                                                                                                     | കറ്റിയാടി                                          | കറ്റിയാടി        | കോഴിക്കോട്    | 5.95                           | 6.95                        | 2.48                             | ഉയരുന്നു                                |
| 35                                                                                                                                                     | വളപട്ടണം                                           | പെരുമണ്ണ്        | കണ്ണർ         | 17.2                           | 18.20                       | 10.01                            | താഴത                                    |
| 36                                                                                                                                                     | ചന്ദ്രഗിരി                                         | പൂക്കയം          | കാസറഗോഡ്      | 36.2                           | 37.20                       | 32.94                            | ക്കുന്ന                                 |
| 37                                                                                                                                                     | പയസ്വിനി                                           | എരിഞ്ഞിപ്പഴ      | കാസറഗോഡ്      | 18.03                          | 19.03                       | 15.19                            | ഉയരുന്നു                                |
| 38                                                                                                                                                     | ഷിറിയ                                              | അടുക്കസ്ഥല       | കാസറഗോഡ്      | 97.5                           | 98.50                       | 38.365                           | മാറ്റമില്ല                              |
| ഇന്ന് രാവിലെയുള്ള കണക്കുകൾ പ്രകാരം ജലനിരപ്പ് ഉയരുന്ന സ്റ്റേഷനുകളുടെ എണ്ണം<br>ഇന്ന് രാവിലെയുള്ള കണക്കുകൾ പ്രകാരം ജലനിരപ്പ് താഴുന്ന സ്റ്റേഷനുകളുടെ എണ്ണം |                                                    |                  |               |                                |                             |                                  | 12                                      |
|                                                                                                                                                        |                                                    |                  |               |                                |                             |                                  | 14                                      |
|                                                                                                                                                        | ഇന്ന് രാവിലെയു                                     | ള്ള കണക്കുകൾ പ്ര |               | A Maria Car                    | സ്ത്രഷന്മകളുടെ              | എണ്ണം                            | 12                                      |
|                                                                                                                                                        |                                                    | 000              | Colour        |                                |                             |                                  |                                         |
|                                                                                                                                                        | White ๑ฌ                                           | 100 E S          |               | No Alerts നി                   | 17                          | -0                               |                                         |
|                                                                                                                                                        | Yellow as                                          |                  |               |                                |                             | യിപ്പ് (WARNING                  |                                         |
|                                                                                                                                                        | Orange കാറ                                         | ഞ്               | 2nd Stag      | ge of alert oar                | ഭാംഘട്ട മുന്നറ്             | ിയിപ്പ് (DANGER                  | LEVEL)                                  |