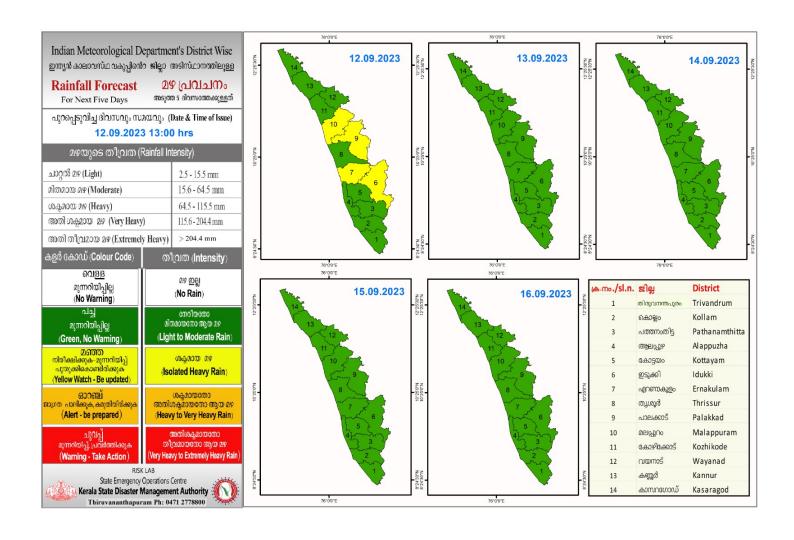

## **RAINFALL**



# **KSEB RESERVOIR STATISTICS**

|           |                          |                                            | 12/09/2023- 11.0                                             |                                                                                                          |                                                                 | വിവരം                                                     |
|-----------|--------------------------|--------------------------------------------|--------------------------------------------------------------|----------------------------------------------------------------------------------------------------------|-----------------------------------------------------------------|-----------------------------------------------------------|
|