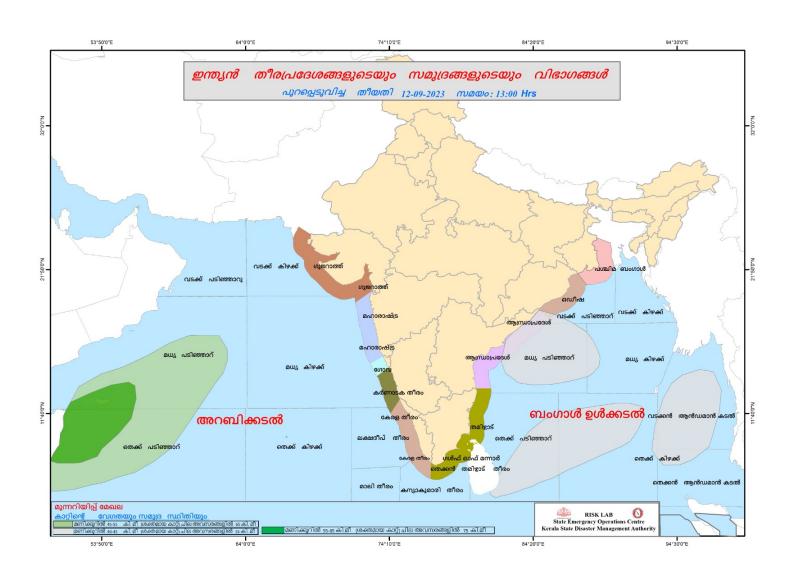

|
|                                                                                                                                                        | Yellow as                                          |                  |               |                                |                             | യിപ്പ് (WARNING                  |                                         |
|                                                                                                                                                        | Orange കാറ                                         | ഞ്               | 2nd Stag      | ge of alert oar                | ഭാംഘട്ട മുന്നറ്             | ിയിപ്പ് (DANGER                  | LEVEL)                                  |



## **SEA STATE**