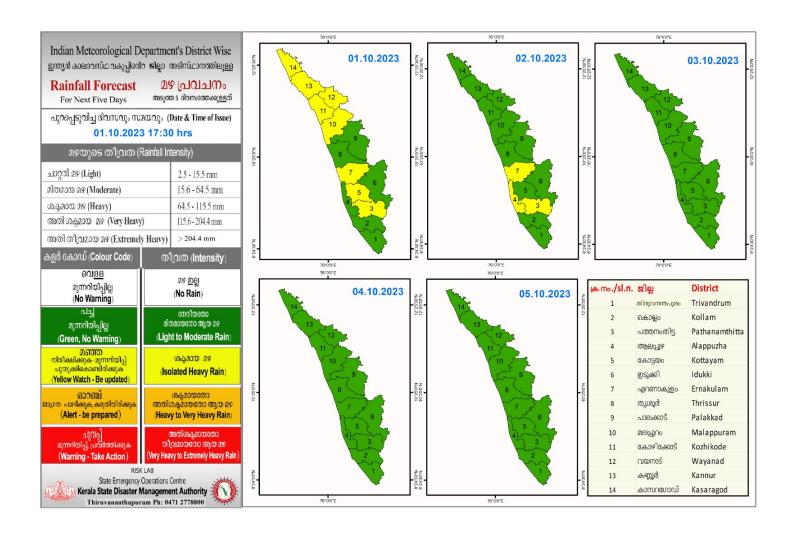

## **RAINFALL**



# **KSEB RESERVOIR STATISTICS**

അലർട്ട് നിലനിൽക്കുന്ന കേരളത്തിലെ പ്രധാന അണക്കെട്ടുകളിലെ (KSEB) ദിവസേനയുള്ള ജലനിരപ്പ് സംബന്ധിച്ചുള്ള വിവരം 01/10/2023- 11.00 AM

Daily Water Level Details of Main Power Generation Dams with Alert (KSEB) - KERALA

|            | അണക്കെട്ട്<br>Reservoir | ଛില്ല<br>District | നിലവിലെ             | നിലവിൽ സംഭരിക്കപ്പെട്ട | നിലവിലെ സംഭരണ       | പുറത്ത് വിടുന്ന  |
|------------|-------------------------|-------------------|---------------------|------------------------|---------------------|------------------|
| mo. No.    |                         |                   | ജലനിരപ്പ്           | ജലത്തിന്റെ അളവ്        | ശതമാനം              | വെള്ളം           |
| (1)0. 140. | NC3CI VOII              | District          | Today's Water       | Today's Live Storage