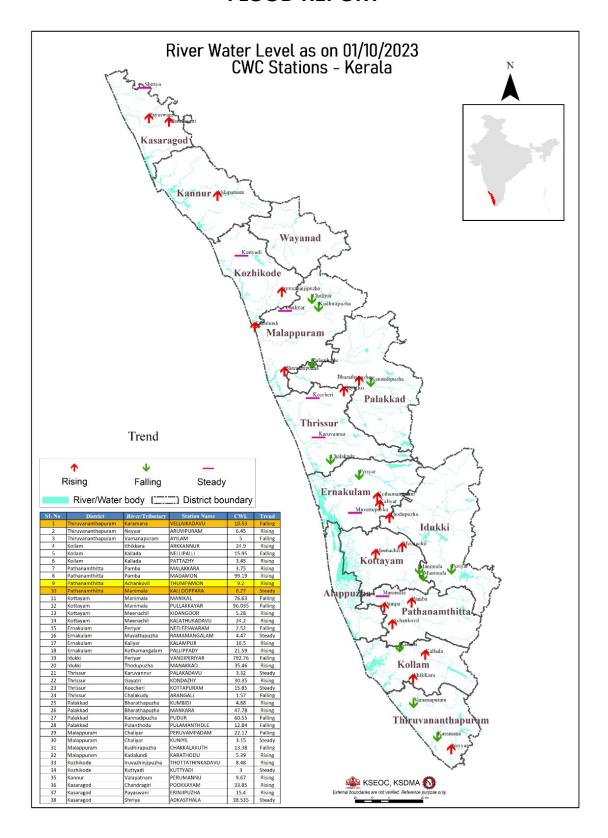

## **FLOOD REPORT**

| കേന്ദ്ര ജല കമ്മിഷൻ (CWC) പ്രളയ മുന്നറിയിപ്പ് സംവിധാനം                   |                          |                          |               |                                |                             |                                  |                                |
|-------------------------------------------------------------------------|--------------------------|--------------------------|---------------|--------------------------------|-----------------------------|----------------------------------|--------------------------------|
| ക്രമ<br>നമ്പർ                                                           | നദി                      | സ്തേഷൻ                   | ଞାିପ୍ଥ        | വാണിംഗ്<br>നിരപ്പ്<br>(മീറ്റർ) | അപകട<br>നിരപ്പ്<br>(മീറ്റർ) | നിലവിലെ<br>ജലനിരപ്പ്<br>(മീറ്റർ) | നിലവിലെ<br>പ്രവണത<br>(at 8 am) |
| 1                                                                       | കരമന                     | വെള്ളെകടവ്               | തിരുവനന്തപുരം | 9.0                            | 10.00                       | 10.53                            | താഴന്ത                         |
| 2                                                                       | നെയ്യാർ                  | അഅവിപ്പറം                | തിരുവനന്തപുരം | 6.5                            | 8.00                        | 6.45                             | ഉയരുന്നു                       |
| 3                                                                       | വാമനപുരം                 | അയിലം                    | തിരുവനന്തപുരം | 6.0                            | 8.50                        | 5.0                              | താഴന്ത                         |
| 4                                                                       | ഇത്തിക്കര                | അരക്കന്നൂർ               | കൊല്ലം        | 27.0                           | 28.00                       | 24.9                             | ഉയരുന്നു                       |
| 5                                                                       | കല്ലട                    | നെല്ലിപ്പള്ളി            | കൊല്ലം        | 18.0                           | 20.00                       | 15.95                            | താഴന്ത                         |
| 6                                                                       | കല്ലട                    | പട്ടാഴി                  | കൊല്ലം        | 7.0                            | 8.00                        | 3.45                             | ഉയരുന്നു                       |
| 7                                                                       | പ <mark>മ്പ</mark>       | മലക്കര                   | പത്തനംതിട്ട   | 6.0                            | 7.00                        | 3.75                             | ഉയരുന്നു                       |
| 8                                                                       | പമ്പ                     | മടമൺ                     | പത്തനംതിട്ട   | 100.0                          | 101.00                      | 99.19                            | ഉയരുന്നു                       |
| 9                                                                       | അച്ചൻകോവിൽ               | <u> ഇംപമൺ</u>            | പത്തനംതിട്ട   | 9.0                            | 10.00                       | 9.2                              | ഉയരുന്നു                       |
| 10                                                                      | മണിമല                    | കല്ലപ്പാറ                | പത്തനംതിട്ട   | 5.0                            | 6.00                        | 6.27                             | മാറ്റമില്ല                     |
| 11                                                                      | മണിമല                    | മണിക്കൽ                  | കോട്ടയം       | 77.4                           | 78.40                       | 76.63                            | താഴന്ത                         |
| 12                                                                      | മണിമല                    | പുല്ലക്കയാർ              | കോട്ടയം       | 96.2                           | 97.20                       | 96.035                           | താഴന്ത                         |
| 13                                                                      | മീനച്ചിൽ                 | കിടങ്ങൂർ                 | കോട്ടയം       | 6.16                           | 7.16                        | 5.28                             | ഉയരുന്നു                       |
| 14                                                                      | മീനച്ചിൽ                 | കാലത്തംകടവ്              | കോട്ടയം       | 32.8                           | 33.80                       | 24.2                             | ഉയരുന്നു                       |
| 15                                                                      | പെരിയാർ                  | നീലീശ്വരം                | എറണാകളം       | 9.0                            | 10.00                       | 2.52                             | ണുത                            |
| 16                                                                      | മുവാറ്റപുഴ               | രാമമംഗലം                 | എറണാകളം       | 8.0                            | 9.00                        | 4.47                             | മാറ്റമില്ല                     |
| 17                                                                      | കാളിയാർ                  | കലംപുർ                   | എറണാകളം       | 12.64                          | 13.64                       | 10.5                             | ഉയരുന്നു                       |
| 18                                                                      | കോതമംഗലം                 | പള്ളിപ്പടി               | എറണാകളം       | 23.8                           | 24.80                       | 21.59                            | ഉയരുന്നു                       |
| 19                                                                      | പെരിയാർ                  | വണ്ടിപെരിയാർ             | ഇടുക്കി       | 794.2                          | 795.20                      | 792.76                           | ണുത                            |
| 20                                                                      | തൊടുപുഴ                  | മണക്കാട്                 | ഇടുക്കി       | 36.5                           | 37.50                       | 35.46                            | ഉയരുന്നു                       |
| 21                                                                      | കരവന്ത്യർ                | പാലകടവ്                  | ക്യൂത്ര       | 8.3                            | 9.30                        | 3.32                             | മാറ്റമില്ല                     |
| 22                                                                      | ഗായത്രി                  | കൊണ്ടാഴി                 | മയ്ക്         | 32.2                           | 33.20                       | 30.35                            | ഉയരുന്നു                       |
| 23                                                                      | കീച്ചേരി                 | കോട്ടപ്പറം               | തൃശ്ശൂർ       | 23.5                           | 25.00                       | 15.85                            | മാറ്റമില്ല                     |
| 24                                                                      | ചാലക്കുടി                | അരങ്ങാലി                 | രയ്ക്കുർ      | 7.1                            | 8.1                         | 1.57                             | താഴന്ത                         |
| 25                                                                      | ഭാരതപുഴ                  | കമ്പിടി                  | പാലക്കാട്     | 8.2                            | 9.2                         | 4.88                             | ഉയരുന്നു                       |
| 26                                                                      | ഭാരതപുഴ                  | മങ്കര                    | പാലക്കാട്     | 51.53                          | 52.53                       | 47.78                            | ഉയരുന്നു                       |
| 27                                                                      | കണ്ണാടിപുഴ               | പുദ്ദർ                   | പാലക്കാട്     | 63.5                           | 64.50                       | 60.55                            | താഴന്ത                         |
| 28                                                                      | പ്പലൻതോട്                | പ്പലാമന്തോൾ              | പാലക്കാട്     | 15.6                           | 16.60                       | 12.84                            | ണുത                            |
| 29                                                                      | ചാലിയാർ                  | പെരുവമ്പടം               | മലപ്പറം       | 26.5                           | 27.50                       | 22.17                            | താഴന്ത                         |
| 30                                                                      | ചാലിയാർ                  | കനിയിൽ                   | മലപ്പറം       | 10.85                          | 11.85                       | 3.15                             | മാറ്റമില്ല                     |
| 31                                                                      | കദിരപ്പഴ                 | ചക്കളകത്ത്               | മലപ്പറം       | 17.9                           | 18.90                       | 13.38                            | താഴത                           |
| 32                                                                      | കടല്പണ്ടി                | കാരത്തോട്                | മലപ്പറം       | 12.0                           | 13.00                       | 5.39                             | ഉയരുന്നു                       |
| 33                                                                      | ഇരുവഴിഞ്ഞിപ്പഴ           | തോട്ടത്തിൻകടവ്           | കോഴിക്കോട്    | 31.8                           | 32.80                       | 8.48                             | ഉയരുന്നു                       |
| 34                                                                      | കറ്റിയാടി                | കറ്റിയാടി                | കോഴിക്കോട്    | 5.95                           | 6.95                        | 3.0                              | മാറ്റമില്ല                     |
| 35                                                                      | വളപട്ടണം                 | പെരുമണ്ണ്                | കണ്ണർ         | 17.2                           | 18.20                       | 9.67                             | ഉയരുന്നു                       |
| 36                                                                      | ചന്ദ്രഗിരി               | പൂക്കയം                  | കാസറഗോഡ്      | 36.2                           | 37.20                       | 33.85                            | ഉയരുന്നു                       |
| 37                                                                      | പയസ്വിനി                 | എരിഞ്ഞിപ്പഴ              | കാസറഗോഡ്      | 18.03                          | 19.03                       | 15.4                             | ഉയരുന്നു                       |
| 38                                                                      | ഷിറിയ                    | അട്ടക്കസ്ഥല              | കാസറഗോഡ്      | 97.5                           | 98.50                       | 38.535                           | മാറ്റമില്ല                     |
| 1000                                                                    |                          | യുള്ള കണക്കുകൾ           |               |                                | 1 3 3 3 3 3 3 3 3           | 939/19/20/38                     | 19                             |
|                                                                         |                          | യുള്ള കണക്കുകൾ           |               |                                |                             |                                  | 12                             |
|                                                                         |                          | ള്ള കണക്കുകൾ പ്ര         |               |                                |                             |                                  | 7                              |
|                                                                         | 2 0012100200             | CE manament (            | Colour        |                                | 05                          | -07-EN                           |                                |
| White വെള്ള No Alerts നിലവിൽ മുന്നറിയിപ്പകൾ ഇല്ല                        |                          |                          |               |                                |                             |                                  |                                |
| Yellow മഞ്ഞ 1st Stage of alert ഒന്നാംഘട്ട മുന്നറിയിപ്പ് (WARNING LEVEL) |                          |                          |               |                                |                             |                                  | LEVEL)                         |
|                                                                         | Orange ഒര                |                          | 7             |                                | ഭാംഘട്ട മുന്നറി             |                                  |                                |
|                                                                         | Red ച്ചവ                 |                          |               |                                | ംഘട്ട മുന്നറിയ              |                                  |                                |
|                                                                         | DOMESTIC OF THE PARTY OF | ു <i>ജല കമ്മീഷൻ (C</i> I |               |                                |                             |                                  |                                |
|                                                                         |                          |                          |               | a                              |                             |                                  |                                |
|                                                                         |                          |                          |               |                                |                             |                                  |                                |