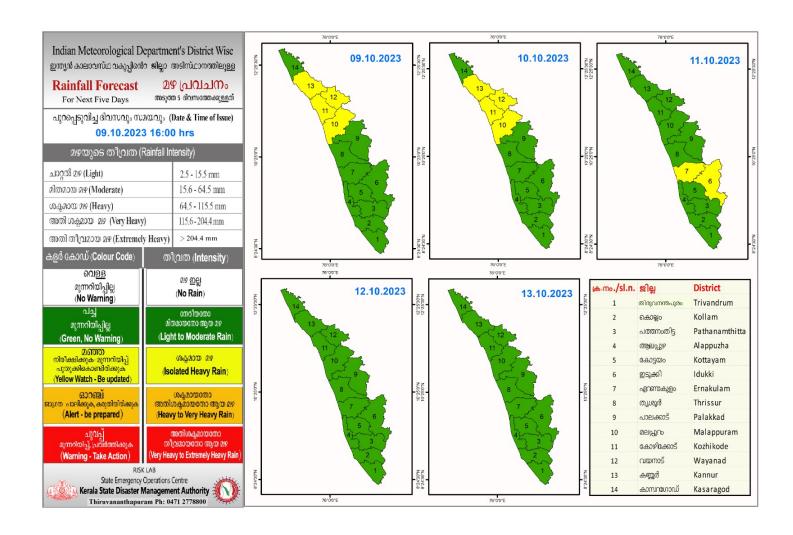

### **RAINFALL**



# **KSEB RESERVOIR STATISTICS**

അലർട്ട് നിലനിൽക്കുന്ന കേരളത്തിലെ പ്രധാന അണക്കെട്ടുകളിലെ (KSEB) ദിവസേനയുള്ള ജലനിരപ്പ് സംബന്ധിച്ചുള്ള വിവരം 09/10/2023- 11.00 AM

Daily Water Level Details of Main Power Generation Dams with Alert (KSEB) - KERALA

| നം. No. | അണക്കെട്ട്<br>Reservoir | ମ୍ଧୀଥୁ<br>District  | നിലവിലെ<br>ജലനിരപ്പ്<br>Today's Water<br>Level (ft or metre) | നിലവിൽ സംഭരിക്കപ്പെട്ട<br>ജലത്തിന്റെ അളവ്<br>Today's Live Storage<br>(MCM) | നിലവിലെ സംഭരണ<br>ശതമാനം<br>% Storage wrt Live<br>Storage at FRL | പുറത്ത് വിടുന്ന<br>വെള്ളം<br>Spillway Release<br>(m3/sec) |
|---------|-------------------------|---------------------|--------------------------------------------------------------|----------------------------------------------------------------------------|----------------------------