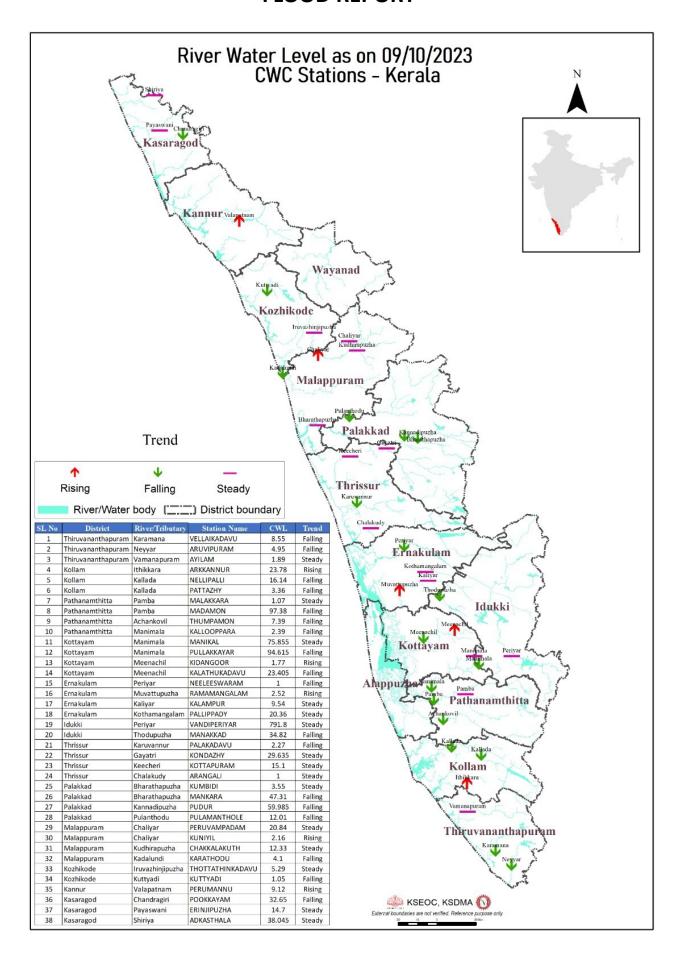

|
| 5   | ചുള്ളിയാർ<br>(Chulliyar)      | പാലക്കാട്<br>(Palakkad)     | 141.81                                                 | 1.07                                                                                          | 8%                                                                                | 0.00                                          |

മേൽ അണക്കെട്ടുകളിൽ നിലവിൽ മുന്നറിയിപ്പുകളില്ല (Currently there are no warnings on the dams mentioned above)

അണക്കെട്ടിലെ പരമാവധി ജലനിരപ്പ്, പൂർണ സംഭരണ ശേഷി തുടങ്ങിയ വിശദവിവരങ്ങളടങ്ങിയ പട്ടിക https://sdma.kerala.gov.in/dam-water-level എന്ന ലിങ്കിൽ ലഭ്യമാണ്.

(The table with details such as maximum water level and full storage capacity of the dams is available at the link https://sdma.kerala.gov.in/dam-water-level)

## **FLOOD REPORT**



|               | -                 | യല് കല യമ