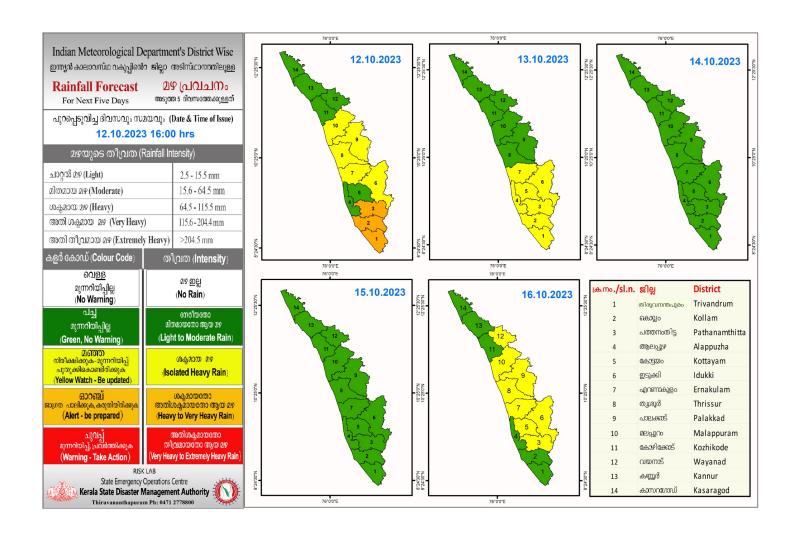

# **RAINFALL**



# **KSEB RESERVOIR STATISTICS**

അലർട്ട് നിലനിൽക്കുന്ന കേരളത്തിലെ പ്രധാന അണക്കെട്ടുകളിലെ (KSEB) ദിവസേനയുള്ള ജലനിരപ്പ് സംബന്ധിച്ചുള്ള വിവരം 12/10/2023- 11.00 AM

Daily Water Level Details of Main Power Generation Dams with Alert (KSEB) - KERALA

| നം. No. | അണക്കെട്ട്<br>Reservoir | छीट्स<br>District    | നിലവിലെ<br>ജലനിരപ്പ്<br>Today's Water<br>Level (ft or metre) | നിലവിൽ സംഭരിക്കപ്പെട്ട<br>ജലത്തിന്റെ അളവ്<br>Today's Live Storage<br>(MCM) | നിലവിലെ സംഭരണ<br>ശതമാനം<br>% Storage wrt Live<br>Storage at FRL | പുറത്ത് വിടുന്ന<br>വെള്ളം<br>Spillway Release<br>(m3/sec) |
|---------|-------------------------|----------------------|--------------------------------------------------------------|----------------------------------------------------------------------------|--------------------------