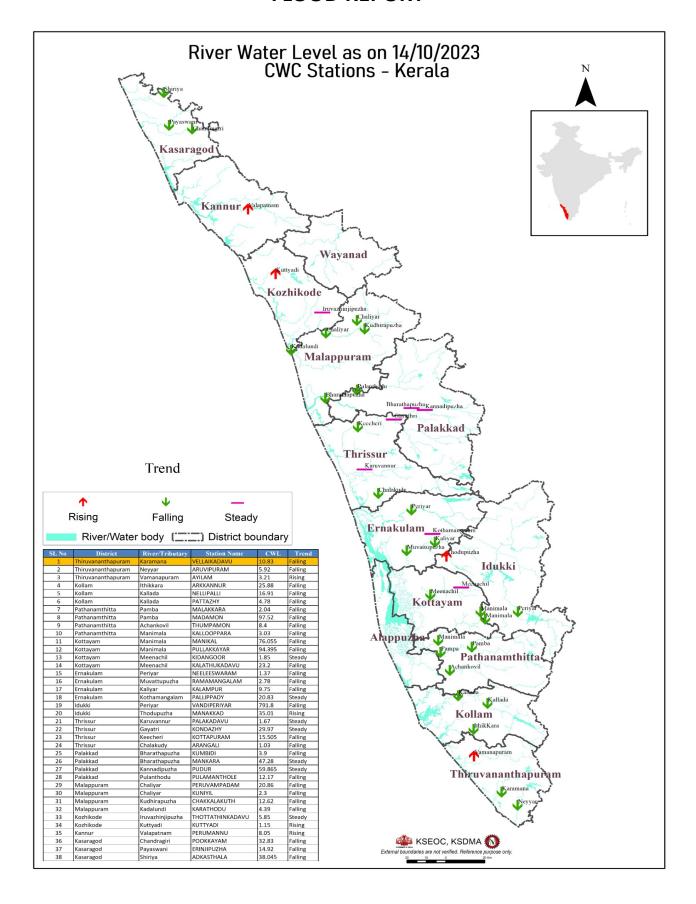

| 37%                                                                               | 0.00                                          |
| 6   | ചുള്ളിയാർ<br>(Chulliyar)         | പാലക്കാട്<br>(Palakkad) | 141.81                                                 | 1.07                                                                                          | 8%                                                                                | 0.00                                          |

മേൽ അണക്കെട്ടുകളിൽ നിലവിൽ മുന്നറിയിപ്പുകളില്ല

(Currently there are no warnings on the dams mentioned above)

അണക്കെട്ടിലെ പരമാവധി ജലനിരപ്പ്, പൂർണ സംഭരണ ശേഷി തുടങ്ങിയ വിശദവിവരങ്ങളടങ്ങിയ പട്ടിക https://sdma.kerala.gov.in/dam-water-level എന്ന ലിങ്കിൽ ലഭ്യമാണ്.

## **FLOOD REPORT**



| ക്രമ<br>റമ്പർ | നദി           | സ്തേഷൻ                                   | ജില്ല                                    | മുന്നറിയിപ്പ്<br>പുറപ്പെടുവിയ്ക്ക<br>ന്ന നിരപ്പ്<br>(മീറ്റർ) | അപകട<br>നിരപ്പ്<br>(മീറ്റർ) | നിലവിലെ<br>ജലനിരപ്പ്<br>(മീറ്റർ) | നിലവിലെ<br>പ്രവണത<br>(at 8 am)