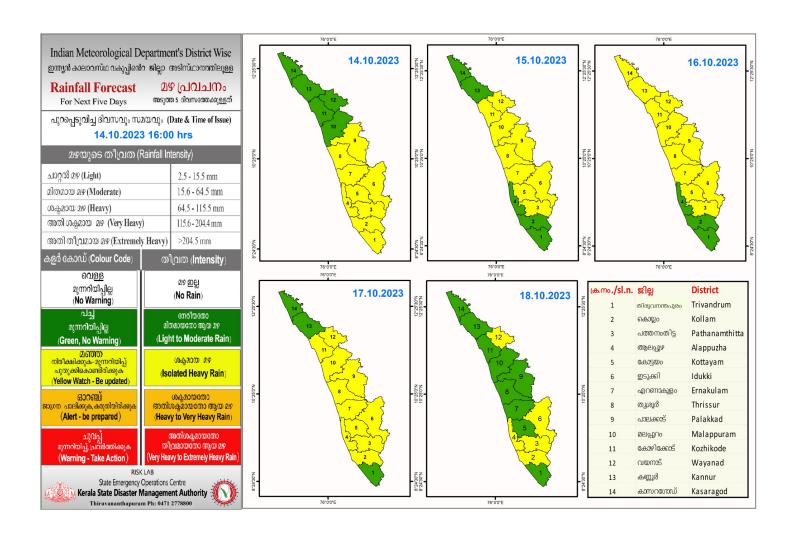

## **RAINFALL**



# **KSEB RESERVOIR STATISTICS**

അലർട്ട് നിലനിൽക്കുന്ന കേരളത്തിലെ പ്രധാന അണക്കെട്ടുകളിലെ (KSEB) ദിവസേനയുള്ള ജലനിരപ്പ് സംബന്ധിച്ചുള്ള വിവരം 14/10/2023- 11.00 AM

Daily Water Level Details of Main Power Generation Dams with Alert (KSEB) - KERALA

| നം. No. | അണക്കെട്ട്<br>Reservoir | ମ୍ଧୀଥୁ<br>District   | നിലവിലെ<br>ജലനിരപ്പ്<br>Today's Water<br>Level (ft or metre) | നിലവിൽ സംഭരിക്കപ്പെട്ട<br>ജലത്തിന്റെ അളവ്<br>Today's Live Storage<br>(MCM) | നിലവിലെ സംഭരണ<br>ശതമാനം<br>% Storage wrt Live<br>Storage at FRL | പുറത്ത് വിടുന്ന<br>വെള്ളം<br>Spillway Release<br>(m3/sec) |
|---------|-------------------------|----------------------|--------------------------------------------------------------|----------------------------------------------------------------------------|--------------------------