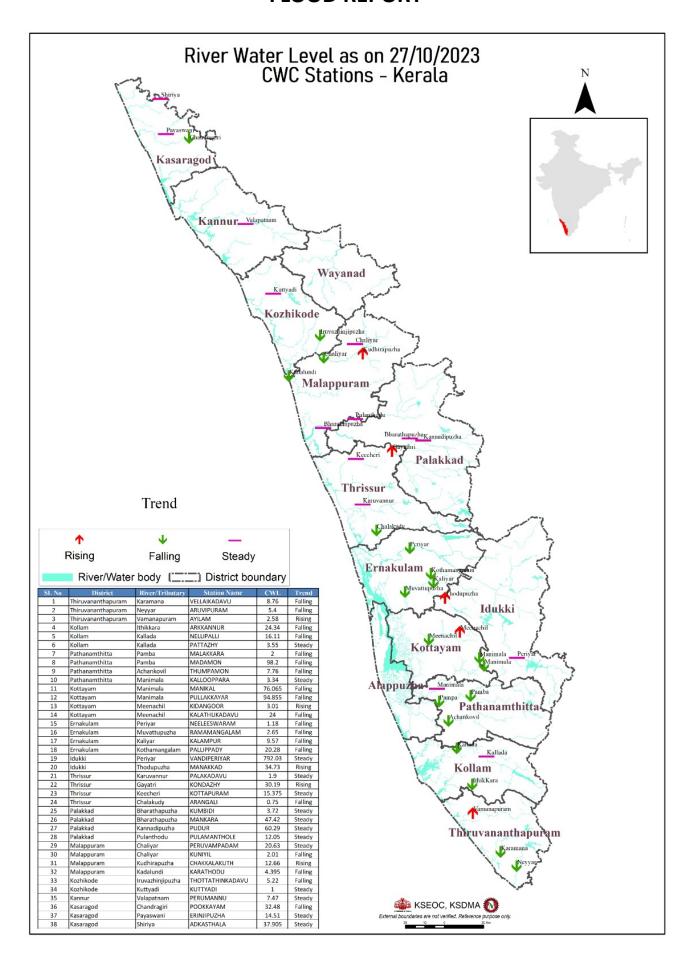

## **FLOOD REPORT**

| കേന്ദ്ര ജല കമ്മിഷൻ (CWC) പ്രളയ മുന്നറിയിപ്പ് സംവിധാനം                                                                        |                                                                                      |                       |                                                            |                                                              |                             |                                  |                                |  |
|------------------------------------------------------------------------------------------------------------------------------|--------------------------------------------------------------------------------------|-----------------------|------------------------------------------------------------|--------------------------------------------------------------|-----------------------------|----------------------------------|--------------------------------|--|
| ക്രമ<br>നമ്പർ                                                                                                                | നദി                                                                                  | സ്സേഷൻ                | <b>ଛ</b> ିଥୁ                                               | മുന്നറിയിപ്പ്<br>പുറപ്പെടുവിയ്ക്ക<br>ന്ന നിരപ്പ്<br>(മീറ്റർ) | അപകട<br>നിരപ്പ്<br>(മീറ്റർ) | നിലവിലെ<br>ജലനിരപ്പ്<br>(മീറ്റർ) | നിലവിലെ<br>പ്രവണത<br>(at 8 am) |  |
| 1                                                                                                                            | കരമന                                                                                 | വെള്ളൈകടവ്            | തിരുവനന്തപുരം                                              | 9.0                                                          | 10.00                       | 8.76                             | താഴന്നു                        |  |
| 2                                                                                                                            | നെയ്യാർ                                                                              | അരുവിപ്പറം            | തിരുവനന്തപുരം                                              | 6.5                                                          | 8.00                        | 5.40                             | താഴന്നു                        |  |
| 3                                                                                                                            | വാമനപുരം                                                                             | അയിലം                 | തിരുവനന്തപുരം                                              | 6.0                                                          | 8.50                        | 2.58                             | ഉയരുന്നു                       |  |
| 4                                                                                                                            | ഇത്തിക്കര                                                                            | തരക്കന്ത്വർ           | കൊല്ലം                                                     | 27.0                                                         | 28.00                       | 24.34                            | താഴന്നം                        |  |
| 5                                                                                                                            | കല്ലട                                                                                | നെല്ലിപ്പള്ളി         | കൊല്ലം                                                     | 18.0                                                         | 20.00                       | 16.11                            | താഴന്നു                        |  |
| 6                                                                                                                            | കല്ലട                                                                                | പട്ടാഴി               | കൊല്ലം                                                     | 7.0                                                          | 8.00                        | 3.55                             | മാറ്റമില്ല                     |  |
| 7                                                                                                                            | പമ്പ                                                                                 | മലക്കര                | പത്തനംതിട്ട                                                | 6.0                                                          | 7.00                        | 2.00                             | താഴന്നം                        |  |
| 8                                                                                                                            | പമ്പ                                                                                 | മടമൺ                  | പത്തനംതിട്ട                                                | 100.0                                                        | 101.00                      | 98.2                             | താഴന്നം                        |  |
| 9                                                                                                                            | അച്ചൻകോവിൽ                                                                           | <u>ഇംപമൺ</u>          | പത്തനംതിട്ട                                                | 9.0                                                          | 10.00                       | 7.76                             | താഴന്നു                        |  |
| 10                                                                                                                           | മണിമല                                                                                | കല്ലപ്പാറ             | പത്തനംതിട്ട                                                | 5.0                                                          | 6.00                        | 3.34                             | മാറ്റമില്ല                     |  |
| 11                                                                                                                           | മണിമല                                                                                | മണിക്കൽ               | കോട്ടയം                                                    | 77.4                                                         | 78.40                       | 76.065                           | താഴന്ദ                         |  |
| 12                                                                                                                           | മണിമല                                                                                | പുല്ലക്കയാർ           | കോട്ടയം                                                    | 96.2                                                         | 97.20                       | 94.855                           | താഴന്നു                        |  |
| 13                                                                                                                           | മീനച്ചിൽ                                                                             | കിടങ്ങൂർ              | കോട്ടയം                                                    | 6.16                                                         | 7.16                        | 3.01                             | ഉയരുന്നു                       |  |
| 14                                                                                                                           | മീനച്ചിൽ                                                                             | കാലത്തുംകടവ്          | കോട്ടയം                                                    | 32.8                                                         | 33.80                       | 24.00                            | താഴന്ന                         |  |
| 15                                                                                                                           | പെരിയാർ                                                                              | നീലീശ്വരം             | എറണാകളം                                                    | 9.0                                                          | 10.00                       | 1.18                             | താഴന്ന                         |  |
| 16                                                                                                                           | മുവാറ്റുപുഴ                                                                          | രാമമംഗലം              | എറണാകളം                                                    | 8.0                                                          | 9.00                        | 2.65                             | താഴന്ന                         |  |
| 17                                                                                                                           | കാളിയാർ                                                                              | കലംപുർ                | എറണാകുളം                                                   | 12.64                                                        | 13.64                       | 9.57                             | താഴന്ന                         |  |
| 18                                                                                                                           | കോതമംഗലം                                                                             | പള്ളിപ്പടി            | എറണാകളം                                                    | 23.8                                                         | 24.80                       | 20.28                            | താഴന്ന                         |  |
| 19                                                                                                                           | പെരിയാർ                                                                              | വണ്ടിപെരിയാർ          | ഇടുക്കി                                                    | 794.2                                                        | 795.20                      | 792.03                           | മാറ്റമില്ല                     |  |
| 20                                                                                                                           | തൊടുപുഴ                                                                              | മണക്കാട്              | ഇടുക്കി                                                    | 36.5                                                         | 37.50                       | 34.730                           | ഉയരുന്നു                       |  |
| 21                                                                                                                           | കരവന്ത്യർ                                                                            | പാലകടവ്               | തൃശ്ശൂർ                                                    | 8.3                                                          | 9.30                        | 1.9                              | മാറ്റമില്ല                     |  |
| 22                                                                                                                           | ഗായത്രി                                                                              | കൊണ്ടാഴി              | ക്ഷയ                                                       | 32.2                                                         | 33.20                       | 30.19                            | ഉയരുന്നു                       |  |
| 23                                                                                                                           | കീച്ചേരി                                                                             | കോട്ടപ്പറം            | തൃശ്ശൂർ                                                    | 23.5                                                         | 25.00                       | 15.375                           | മാറ്റമില്ല                     |  |
| 24                                                                                                                           | ചാലക്കടി                                                                             | അരങ്ങാലി              | തൃശ്ശർ                                                     | 7.1                                                          | 8.1                         | 0.75                             | താഴന്ദ                         |  |
| 25                                                                                                                           | ഭാരതപുഴ                                                                              | കമ്പിടി               | പാലക്കാട്                                                  | 8.2                                                          | 9.2                         | 3.72                             | മാറ്റമില്ല                     |  |
| 26                                                                                                                           | ഭാരതപുഴ                                                                              | ањо                   | പാലക്കാട്                                                  | 51.53                                                        | 52.53                       | 47.42                            | മാറ്റമില്ല                     |  |
| 27                                                                                                                           | കണ്ണാടിപുഴ                                                                           | പുദ്ദർ                | പാലക്കാട്                                                  | 63.5                                                         | 64.50                       | 60.29                            | മാറ്റമില്ല                     |  |
| 28                                                                                                                           | പ <mark>ുലൻതോ</mark> ട്                                                              | പുലാമന്തോൾ            | പാലക്കാട്                                                  | 15.6                                                         | 16.60                       | 12.05                            | മാറ്റമില്ല                     |  |
| 29                                                                                                                           | ചാലിയാർ                                                                              | പെരുവമ്പടം            | മലപ്പറം                                                    | 26.5                                                         | 27.50                       | 20.63                            | മാറ്റമില്ല                     |  |
| 30                                                                                                                           | ചാലിയാർ                                                                              | കനിയിൽ                | മലപ്പറം                                                    | 10.85                                                        | 11.85                       | 2.01                             | താഴന്നു                        |  |
| 31                                                                                                                           | കദിരപ്പഴ                                                                             | ചക്കളകത്ത്            | മലപ്പറം                                                    | 17.9                                                         | 18.90                       | 12.66                            | ഉയരുന്നു                       |  |
| 32                                                                                                                           | കടലുണ്ടി                                                                             | കാരത്തോട്             | മലപ്പറം                                                    | 12.0                                                         | 13.00                       | 4.395                            | യാഴ്യന്ത                       |  |
| 33                                                                                                                           | ഇരുവഴിഞ്ഞിപുഴ                                                                        | തോട്ടത്തിൻകടവ്        | കോഴിക്കോട്                                                 | 31.8                                                         | 32.80                       | 5.22                             | താഴന്ന                         |  |
| 34                                                                                                                           | കറ്റിയാടി                                                                            | കറ്റിയാടി             | കോഴിക്കോട്                                                 | 5.95                                                         | 6.95                        | 1.0                              | മാറ്റമില്ല                     |  |
| 35                                                                                                                           | വളപട്ടണം                                                                             | പെരുമണ്ണ്             | കണ്ണൂർ                                                     | 17.2                                                         | 18.20                       | 7.47                             | മാറ്റമില്ല                     |  |
| 36                                                                                                                           | ചന്ദ്രഗിരി                                                                           | പുക്കയം               | കാസറഗോഡ്                                                   | 36.2                                                         | 37.20                       | 32.48                            | താഴന്ന                         |  |
| 37                                                                                                                           | പയസ്വിനി                                                                             | എരിഞ്ഞിപുഴ            | കാസറഗോഡ്                                                   | 18.03                                                        | 19.03                       | 14.51                            | മാറ്റമില്ല                     |  |
| 38                                                                                                                           | ഷിറിയ                                                                                | അടുക്കസ്ഥല            | കാസറഗോഡ്                                                   | 97.5                                                         | 98.50                       | 37.905                           | മാറ്റമില്ല<br>_                |  |
|                                                                                                                              |                                                                                      | ള്ള കണക്കൾ പ്ര        |                                                            |                                                              | -                           |                                  | 5                              |  |
|                                                                                                                              | 7.00                                                                                 |                       | പ്രകാരം ജലനിരപ്പ് താഴന്ന സ്റ്റേഷനുകളുടെ എണ്ണം (\bar{\psi}) |                                                              |                             |                                  | 19                             |  |
| 6                                                                                                                            | ഇന്ന് രാവിലെയുള്ള കണക്കുകൾ പ്രകാരം ജലനിരപ്പ് മാറ്റമില്ലാത്ത സ്റ്റേഷനുകളുടെ എണ്ണം (-) |                       |                                                            |                                                              |                             |                                  |                                |  |
| Colour Code  No Alerts, placeled amount in oil may                                                                           |                                                                                      |                       |                                                            |                                                              |                             |                                  |                                |  |
| White വെള്ള No Alerts നിലവിൽ മുന്നറിയിപ്പുകൾ ഇല്ല<br>Yellow മഞ്ഞ 1st Stage of alert ഒന്നാംഘട്ട മുന്നറിയിപ്പ് (WARNING LEVEL) |                                                                                      |                       |                                                            |                                                              |                             |                                  |                                |  |
| × .                                                                                                                          | Orange 600                                                                           |                       |                                                            | ge of alert øan                                              |                             | _                                |                                |  |
|                                                                                                                              | Red ച്ചവ                                                                             | 20000000              |                                                            | e of alert acmo                                              |                             |                                  |                                |  |
|                                                                                                                              | ास्य सुधा                                                                            | _                     |                                                            | Table 1                                                      |                             |                                  |                                |  |
|                                                                                                                              |                                                                                      | source : <b>கே</b> ரு | ജല കമ്മീഷൻ (CV<br>KSEOC-KSDMA (2                           |                                                              | ar .                        | Ki)o                             |                                |  |