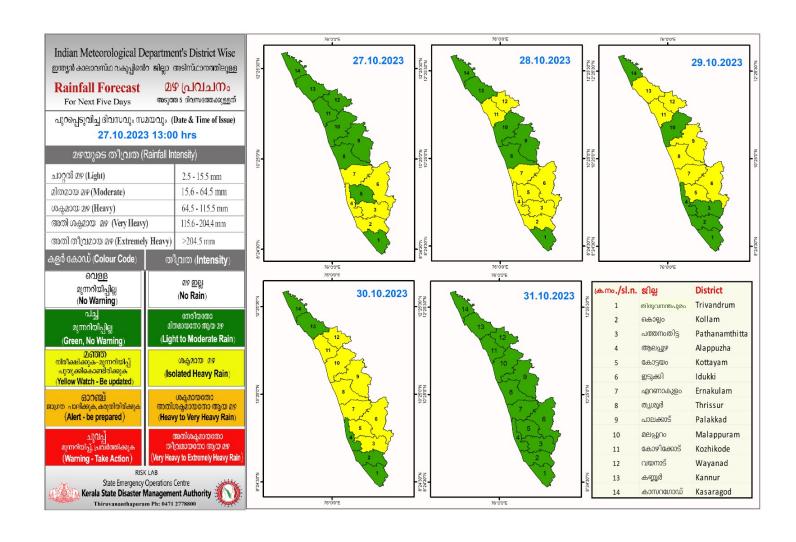

## **RAINFALL**



## **KSEB RESERVOIR STATISTICS**

അലർട്ട് നിലനിൽക്കുന്ന കേരളത്തിലെ പ്രധാന അണക്കെട്ടുകളിലെ (KSEB) ദിവസേനയുള്ള ജലനിരപ്പ് സംബന്ധിച്ചുള്ള വിവരം 27/10/2023- 11.00 AM

Daily Water Level Details of Main Power Generation Dams with Alert (KSEB) - KERALA

| നം. No. | അണക്കെട്ട്<br>Reservoir | ଞ୍ଚില്ല<br>District | നിലവിലെ<br>ജലനിരപ്പ്<br>Today's Water<br>Level (ft or metre) | നിലവിൽ സംഭരിക്കപ്പെട്ട<br>ജലത്തിന്റെ അളവ്<br>Today's Live Storage<br>(MCM) | നിലവിലെ സംഭരണ<br>ശതമാനം<br>% Storage wrt Live<br>Storage at FRL | പുറത്ത് വിടുന്ന<br>വെള്ളം<br>Spillway Release<br>(m3/sec) |  |  |
|---------|-------------------------|---------------------|--------------------------------------------------------------|----------------------------------------------------------------------------|---------------------