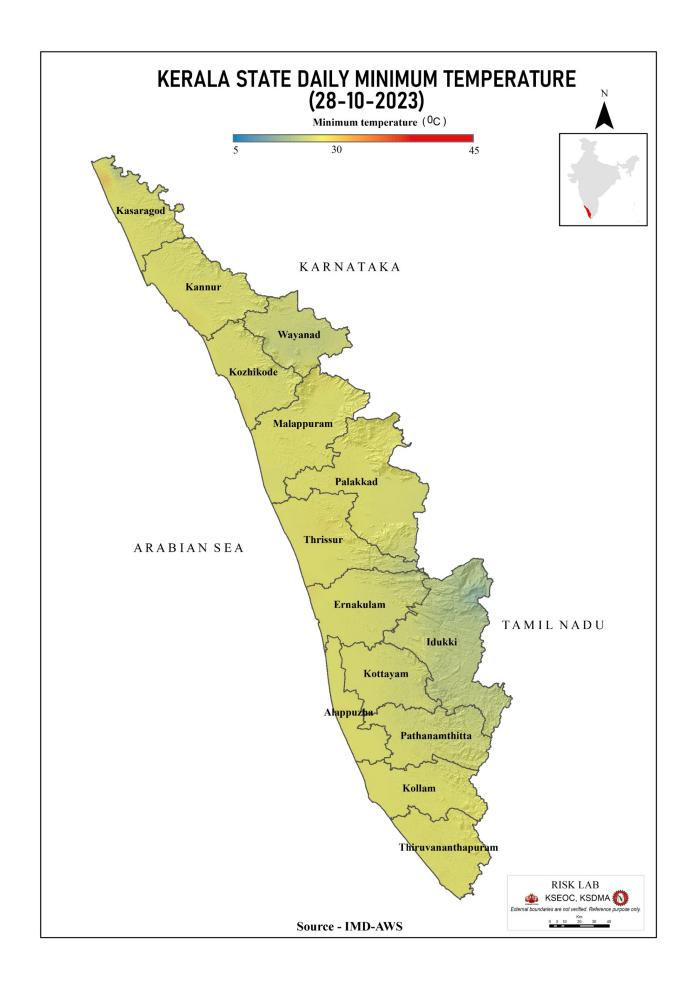

| CWC) പ്രളയ മുന്നറി<br>(28/10/2023 12 pm.                  | _                                 |                                  |                                        |  |  |

Source : കേന്ദ്ര ഇല കമ്മിഷൻ (CWC) പ്രളയ മുന്നറിയിപ്പ് സംവിധാനം KSEOC-KSDMA (28/10/2023, 12 pm)

# **DAILY MAXIMUM & MINIMUM TEMPERATURE**