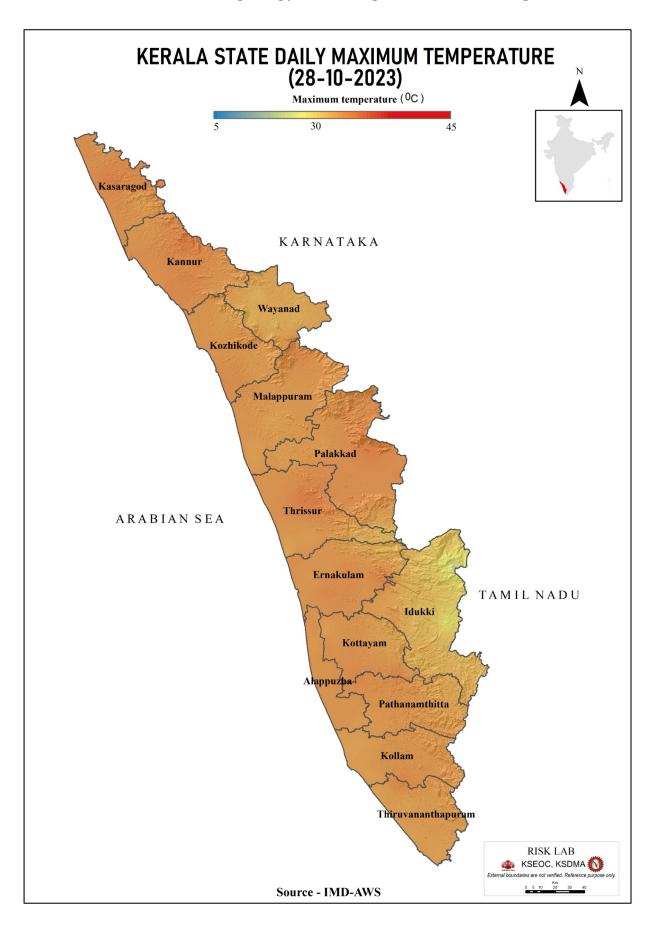

| CWC) പ്രളയ മുന്നറി<br>(28/10/2023 12 pm.                  | _                                 |                                  |                                        |  |  |

Source : കേന്ദ്ര ഇല കമ്മിഷൻ (CWC) പ്രളയ മുന്നറിയിപ്പ് സംവിധാനം KSEOC-KSDMA (28/10/2023, 12 pm)

# **DAILY MAXIMUM & MINIMUM TEMPERATURE**