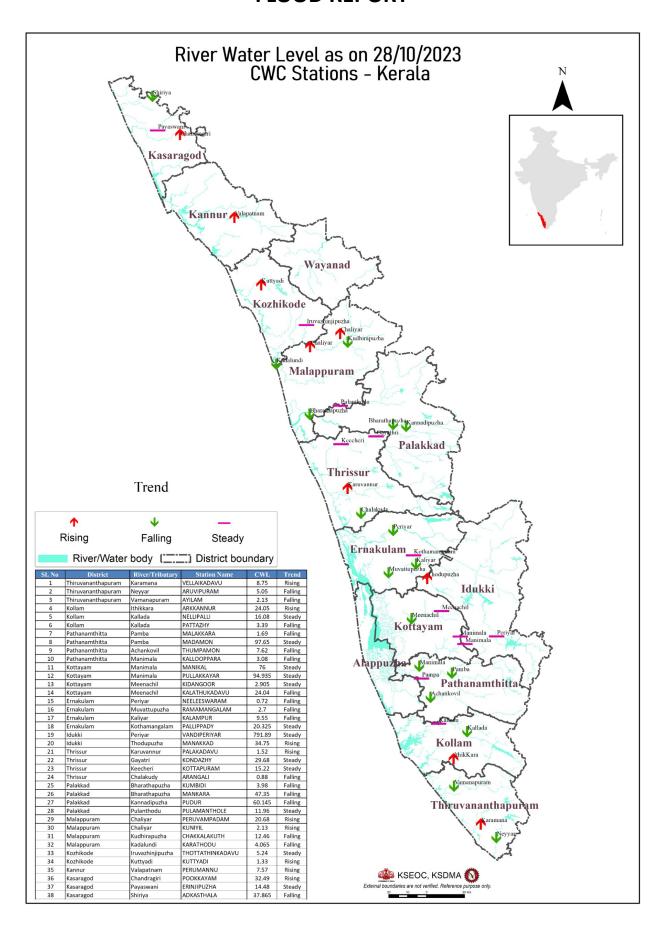

| 39%                                                                               | 0.00                                          |
| 6   | ചുള്ളിയാർ<br>(Chulliyar) | പാലക്കാട്<br>(Palakkad)       | 141.81                                                 | 1.07                                                                                          | 8%                                                                                | 0.00                                          |

മേൽ അണക്കെട്ടുകളിൽ നിലവിൽ മുന്നറിയിപ്പുകളില്ല (Currently there are no warnings on the dams mentioned above)

അണക്കെട്ടിലെ പരമാവധി ജലനിരപ്പ്, പൂർണ സംഭരണ ശേഷി ഇടങ്ങിയ വിശദവിവരങ്ങളടങ്ങിയ പട്ടിക https://sdma.kerala.gov.in/dam-water-level എന്ന ലിങ്കിൽ ലഭ്യമാണ്.

# **FLOOD REPORT**



| കേന്ദ്ര ജല കമ്മിഷൻ (CWC) പ്രളയ മുന്നറിയിപ്പ് സംവിധാനം                                      |                                         |                |