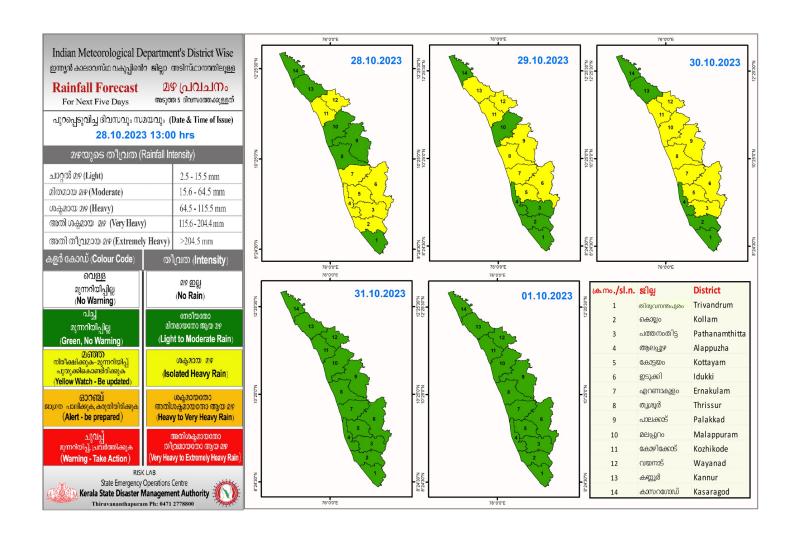

# **RAINFALL**



### **KSEB RESERVOIR STATISTICS**

അലർട്ട് നിലനിൽക്കുന്ന കേരളത്തിലെ പ്രധാന അണക്കെട്ടുകളിലെ (KSEB) ദിവസേനയുള്ള ജലനിരപ്പ് സംബന്ധിച്ചുള്ള വിവരം 28/10/2023- 11.00 AM

Daily Water Level Details of Main Power Generation Dams with Alert (KSEB) - KERALA

| mo. No.       | അണക്കെട്ട്<br>Reservoir                                                          | छीट्य<br>District   | നിലവിലെ ജലനിരപ്പ്<br>Today's Water Level     | നിലവിൽ സംഭരിക്കപ്പെട്ട<br>ജലത്തിന്റെ അളവ് | നിലവിലെ സംഭരണ<br>ശതമാനം | പുറത്ത് വിടുന്ന<br>വെള്ളം |  |  |
|---------------|----------------------------------------------------------------------------------|---------------------|----------------------------------------------|-------------------------------------------|-------------------------|---------------------------|--|--|
| (