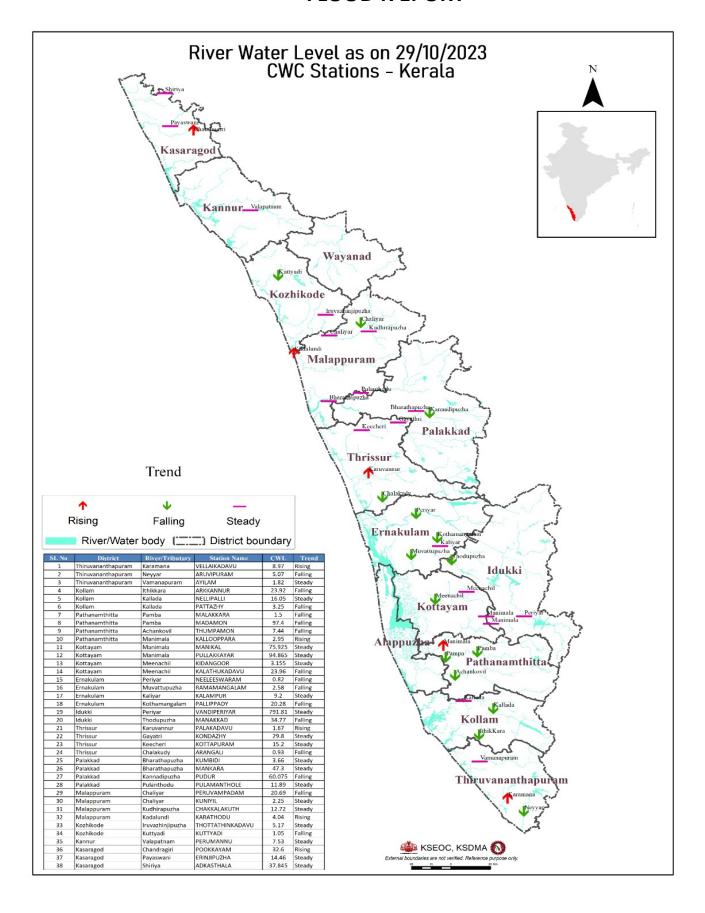

|---------------|---------------------------------------------------------------------------------------------------------------|
| Orange ഓറഞ്ച് | 2nd Stage of alert രണ്ടാംഘട്ട മുന്നറിയിപ്പ്                                                                   |
| Red ചുവപ്പ്   | 3rd Stage of alert മൂന്നാംഘട്ട മുന്നറിയിപ്പ്                                                                  |
|               | Dams that currently release controlled amounts of water for irrigation purposes or as a precautionary measure |
| Yellow മഞ്ഞ   | ജലസേചന ആവശ്യങ്ങൾക്കായോ മുൻകരുതലിൻറെ ഭാഗമായിട്ടോ നിലവിൽ നിയന്ത്രിത അളവിൽ വെള്ളം പുറത്തേക്കൊഴുക്കിവിടുന്ന       |
|               | അണക്കെട്ടുകൾ                                                                                                  |

### FLOOD R EPORT



|               | •                 | യവ്ര കല യമ്മ