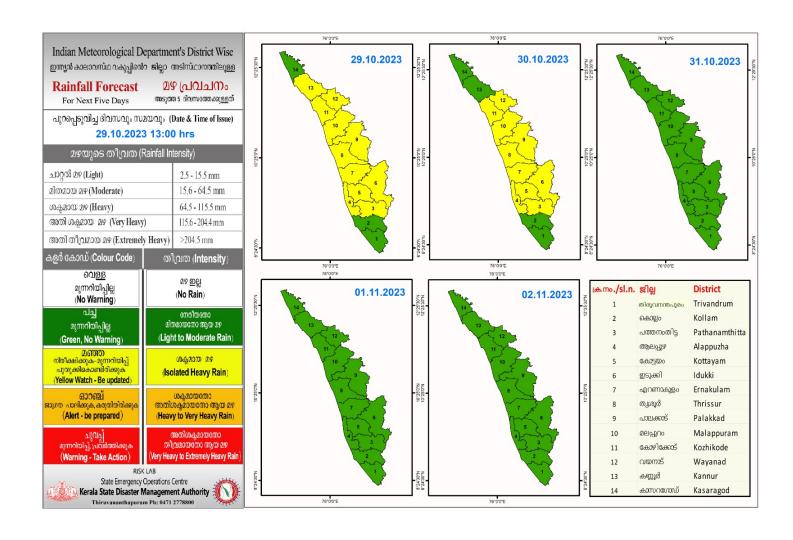

### **RAINFALL**



## **KSEB RESERVOIR STATISTICS**

അലർട്ട് നിലനിൽക്കുന്ന കേരളത്തിലെ പ്രധാന അണക്കെട്ടുകളിലെ (KSEB) ദിവസേനയുള്ള ജലനിരപ്പ് സംബന്ധിച്ചുള്ള വിവരം 29/10/2023- 11.00 AM

Daily Water Level Details of Main Power Generation Dams with Alert (KSEB) - KERALA

| നം. No. | അണക്കെട്ട്<br>Reservoir | छीट्स<br>District    | നിലവിലെ<br>ജലനിരപ്പ്<br>Today's Water<br>Level (ft or metre) | നിലവിൽ സംഭരിക്കപ്പെട്ട<br>ജലത്തിന്റെ അളവ്<br>Today's Live Storage<br>(MCM) | നിലവിലെ സംഭരണ<br>ശതമാനം<br>% Storage wrt Live<br>Storage at FRL | പുറത്ത് വിടുന്ന<br>വെള്ളം<br>Spillway Release<br>(m3/sec) |
|---------|-------------------------|----------------------|--------------------------------------------------------------|----------------------------------------------------------------------------|-------------------------