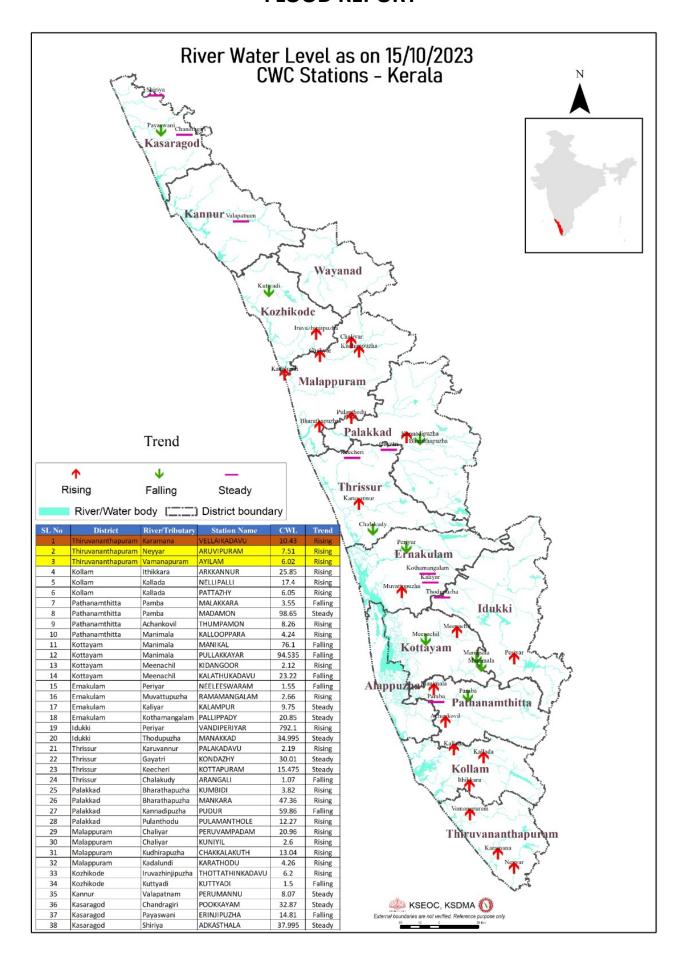

# **FLOOD REPORT**

| കേന്ദ്ര ജല കമ്മിഷൻ (CWC) പ്രളയ മുന്നറിയിപ്പ് സംവിധാനം                                             |                |                     |                                                                 |                                                              |                             |                                  |                                        |  |
|---------------------------------------------------------------------------------------------------|----------------|---------------------|-----------------------------------------------------------------|--------------------------------------------------------------|-----------------------------|----------------------------------|----------------------------------------|--|
| ക്രമ<br>നമ്പർ                                                                                     | നദി            | സ്സേഷൻ              | <b>ଛ</b> ില്ല                                                   | മുന്നറിയിപ്പ്<br>പുറപ്പെടുവിയ്ക്ക<br>ന്ന നിരപ്പ്<br>(മീറ്റർ) | അപകട<br>നിരപ്പ്<br>(മീറ്റർ) | നിലവിലെ<br>ജലനിരപ്പ്<br>(മീറ്റർ) | നിലവിലെ<br>പ്രവണത<br>(at 8 am)         |  |
| 1                                                                                                 | കരമന           | വെള്ളൈകടവ്          | തിരുവനന്തപുരം                                                   | 9.0                                                          | 10.00                       | 10.43                            | ഉയരുന്നു                               |  |
| 2                                                                                                 | നെയ്യാർ        | അരുവിപ്പറം          | തിരുവനന്തപുരം                                                   | 6.5                                                          | 8.00                        | 7.51                             | ഉയരുന്നു                               |  |
| 3                                                                                                 | വാമനപുരം       | അയിലം               | തിരുവനന്തപുരം                                                   | 6.0                                                          | 8.50                        | 6.02                             | ഉയരുന്നു                               |  |
| 4                                                                                                 | ഇത്തിക്കര      | അരക്കന്നൂർ          | കൊല്ലം                                                          | 27.0                                                         | 28.00                       | 25.85                            | ഉയരുന്നു                               |  |
| 5                                                                                                 | കല്ലട          | നെല്ലിപ്പള്ളി       | കൊല്ലം                                                          | 18.0                                                         | 20.00                       | 17.4                             | ഉയരുന്നു                               |  |
| 6                                                                                                 | കല്ലട          | പട്ടാഴി             | കൊല്ലം                                                          | 7.0                                                          | 8.00                        | 6.05                             | ഉയരുന്നു                               |  |
| 7                                                                                                 | പമ്പ           | മലക്കര              | പത്തനംതിട്ട                                                     | 6.0                                                          | 7.00                        | 3.55                             | താഴന്നു                                |  |
| 8                                                                                                 | പമ്പ           | മടമൺ                | പത്തനംതിട്ട                                                     | 100.0                                                        | 101.00                      | 98.65                            | മാറ്റമില്ല                             |  |
| 9                                                                                                 | അച്ചൻകോവിൽ     | ഇംപമൺ               | പത്തനംതിട്ട                                                     | 9.0                                                          | 10.00                       | 8.26                             | ഉയരുന്നു                               |  |
| 10                                                                                                | മണിമല          | കല്ലപ്പാറ           | പത്തനംതിട്ട                                                     | 5.0                                                          | 6.00                        | 4.24                             | ഉയരുന്നു                               |  |
| 11                                                                                                | മണിമല          | മണിക്കൽ             | കോട്ടയം                                                         | 77.4                                                         | 78.40                       | 76.1                             | താഴന്നു                                |  |
| 12                                                                                                | മണിമല          | പുല്ലക്കയാർ         | കോട്ടയം                                                         | 96.2                                                         | 97.20                       | 94.535                           | താഴന്ന                                 |  |
| 13                                                                                                | മീനച്ചിൽ       | കിടങ്ങൂർ            | കോട്ടയം                                                         | 6.16                                                         | 7.16                        | 2.12                             | ഉയരുന്നു                               |  |
| 14                                                                                                | മീനച്ചിൽ       | കാലത്തംകടവ്         | കോട്ടയം                                                         | 32.8                                                         | 33.80                       | 23.22                            | താഴന്നു                                |  |
| 15                                                                                                | പെരിയാർ        | നീലീശ്വരം           | എറണാകളം                                                         | 9.0                                                          | 10.00                       | 1.55                             | താഴന്നു                                |  |
| 16                                                                                                | മുവാറ്റപുഴ     | രാമമംഗലം            | എറണാകളം                                                         | 8.0                                                          | 9.00                        | 2.66                             | ഉയരുന്നു                               |  |
| 17                                                                                                | കാളിയാർ        | കലംപൂർ              | എറണാകളം                                                         | 12.64                                                        | 13.64                       | 9.75                             | മാറ്റമില്ല                             |  |
| 18                                                                                                | കോതമംഗലം       | പള്ളിപ്പടി          | എറണാകളം                                                         | 23.8                                                         | 24.80                       | 20.85                            | മാറ്റമില്ല                             |  |
| 19                                                                                                | പെരിയാർ        | വണ്ടിപെരിയാർ        | ഇടുക്കി                                                         | 794.2                                                        | 795.20                      | 792.1                            | ഉയരാന്ന                                |  |
| 20                                                                                                |                | മണക്കാട്            |                                                                 | 36.5                                                         | 37.50                       | 34.995                           | 70000000                               |  |
|                                                                                                   | തൊടുപുഴ        | SCHOOL SCHOOL STATE | ഇടുക്കി                                                         | VA 3400 (10)                                                 |                             | 83,000,000,000                   | മാറ്റമില്ല                             |  |
| 21                                                                                                | കരവന്തർ        | പാലകടവ്             | തൃശൂർ                                                           | 8.3                                                          | 9.30                        | 2.19                             | ഉയരുന്ന                                |  |
| 22                                                                                                | ഗായത്രി        | കൊണ്ടാഴി            | തൃശൂർ                                                           | 32.2                                                         | 33.20                       | 30.01                            | മാറ്റമില്ല                             |  |
| 23                                                                                                | കീച്ചേരി       | കോട്ടപ്പറം          | രയ്ക്കൂർ                                                        | 23.5                                                         | 25.00                       | 15.475                           | മാറ്റമില്ല                             |  |
| 24                                                                                                | ചാലക്കുടി      | അരങ്ങാലി            | തൃശ്ശൂർ                                                         | 7.1                                                          | 8.1                         | 1.07                             | താഴന്ന                                 |  |
| 25                                                                                                | ഭാരതപ്പഴ       | കമ്പിടി             | പാലക്കാട്                                                       | 8.2                                                          | 9.2                         | 3.82                             | ഉയരുന്നു                               |  |
| 26                                                                                                | ഭാരതപുഴ        | <b>д</b> ња         | പാലക്കാട്                                                       | 51.53                                                        | 52.53                       | 47.36                            | ഉയരുന്നു                               |  |
| 27                                                                                                | കണ്ണാടിപുഴ     | പുദുർ               | പാലക്കാട്                                                       | 63.5                                                         | 64.50                       | 59.86                            | താഴന്നു                                |  |
| 28                                                                                                | പുലൻതോട്       | പുലാമന്തോൾ          | പാലക്കാട്                                                       | 15.6                                                         | 16.60                       | 12.27                            | ഉയരുന്നു                               |  |
| 29                                                                                                | ചാലിയാർ        | പെരുവമ്പടം          | മലപ്പറം                                                         | 26.5                                                         | 27.50                       | 20.96                            | ഉയരുന്നു                               |  |
| 30                                                                                                | ചാലിയാർ        | കുനിയിൽ             | മലപ്പറം                                                         | 10.85                                                        | 11.85                       | 2.6                              | ഉയരുന്നു                               |  |
| 31                                                                                                | കദിരപ്പഴ       | ചക്കളകത്ത്          | മലപ്പറം                                                         | 17.9                                                         | 18.90                       | 13.04                            | ഉയരുന്നു                               |  |
| 32                                                                                                | കടലുണ്ടി       | കാരത്തോട്           | മലപ്പറം                                                         | 12.0                                                         | 13.00                       | 4.26                             | ഉയരുന്നു                               |  |
| 33                                                                                                | ഇരുവഴിഞ്ഞിപുഴ  | തോട്ടത്തിൻകടവ്      | കോഴിക്കോട്                                                      | 31.8                                                         | 32.80                       | 6.2                              | ഉയരുന്നു                               |  |
| 34                                                                                                | കറ്റിയാടി      | കറ്റിയാടി           | കോഴിക്കോട്                                                      | 5.95                                                         | 6.95                        | 1.5                              | താഴന്നു                                |  |
| 35                                                                                                | വളപട്ടണം       | പെരുമണ്ണ്           | കണ്ണർ                                                           | 17.2                                                         | 18.20                       | 8.07                             | മാറ്റമില്ല                             |  |
| 36                                                                                                | ചന്ദ്രഗിരി     | പൂക്കയം             | കാസറഗോഡ്                                                        | 36.2                                                         | 37.20                       | 32.87                            | മാറ്റമില്ല                             |  |
| 37                                                                                                | പയസ്വിനി       | എരിഞ്ഞിപുഴ          | കാസറഗോഡ്                                                        | 18.03                                                        | 19.03                       | 14.81                            | താഴന്നു                                |  |
| 38                                                                                                | ഷിറിയ          | അടുക്കസ്ഥല          | കാസറഗോഡ്                                                        | 97.5                                                         | 98.50                       | 37.995                           | മാറ്റമില്ല                             |  |
|                                                                                                   | ഇന്ന് രാവിലെയു | ള്ള കണക്കുകൾ പ്ര    | Jകാരം ജലന <u>ി</u> രപ്പ്                                        | ഉയരുന്ന സ്റ്റേഷ                                              | ഷന്തകളുടെ എ                 | ழுം (↑)                          | 20                                     |  |
|                                                                                                   |                |                     | പ്പകാരം ജലനിരപ്പ് താഴുന്ന സ്റ്റേഷനുകളുടെ എണ്ണം ( $\downarrow$ ) |                                                              |                             |                                  | 9                                      |  |
| ഇന്ന് രാവിലെയുള്ള കണക്കുകൾ പ്രകാരം ജലനിരപ്പ് മാറ്റമില്ലാത്ത സ്റ്റേഷനുകളുടെ എണ്ണം (-)              |                |                     |                                                                 |                                                              |                             |                                  |                                        |  |
| Colour Code                                                                                       |                |                     |                                                                 |                                                              |                             |                                  |                                        |  |
| White വെള്ള No Alerts നിലവിൽ മുന്നറിയിപ്പകൾ ഇല്ല                                                  |                |                     |                                                                 |                                                              |                             |                                  |                                        |  |
| Yellow മഞ്ഞ 1st Stage of alert ഒന്നാംഘട്ട മൂന്നറിയിപ്പ് (WARNING LEVEL)                           |                |                     |                                                                 |                                                              |                             |                                  |                                        |  |
|                                                                                                   | Orange ഓ       | ഞ്                  |                                                                 | ge of alert øm                                               |                             | ш.                               | 20000000000000000000000000000000000000 |  |
|                                                                                                   | Red ചുവ        | 20000000            | 250000000000000000000000000000000000000                         | of alert <b>a</b> cmo                                        | ACTION TO THE RESIDENCE     |                                  |                                        |  |
|                                                                                                   |                | _                   | 24 200                                                          | (4)                                                          |                             |                                  |                                        |  |
| Source : കേന്ദ്ര ജല കമ്മീഷൻ (CWC) പ്രളയ മുന്നറിയിപ്പ് സംവിധാനം<br>KSEOC-KSDMA (15/10/2023, 12 pm) |                |                     |                                                                 |                                                              |                             |                                  |                                        |  |