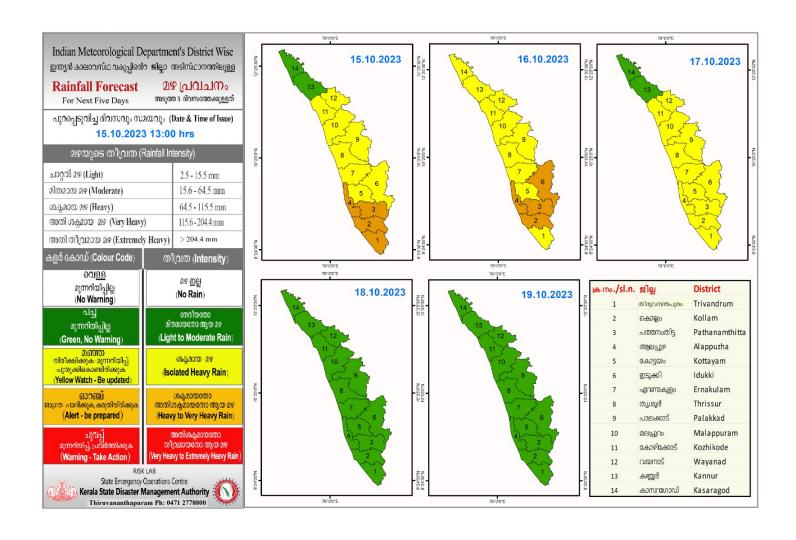

## **RAINFALL**



# **KSEB RESERVOIR STATISTICS**

അലർട്ട് നിലനിൽക്കുന്ന കേരളത്തിലെ പ്രധാന അണക്കെട്ടുകളിലെ (KSEB) ദിവസേനയുള്ള ജലനിരപ്പ് സംബന്ധിച്ചുള്ള വിവരം 15/10/2023- 11.00 AM

Daily Water Level Details of Main Power Generation Dams with Alert (KSEB) - KERALA

| നം. No. | അണക്കെട്ട്<br>Reservoir | ମ୍ଧୀଥୁ<br>District  | നിലവിലെ<br>ജലനിരപ്പ്<br>Today's Water<br>Level (ft or metre) | നിലവിൽ സംഭരിക്കപ്പെട്ട<br>ജലത്തിന്റെ അളവ്<br>Today's Live Storage<br>(MCM) | നിലവിലെ സംഭരണ<br>ശതമാനം<br>% Storage wrt Live<br>Storage at FRL | പുറത്ത് വിടുന്ന<br>വെള്ളം<br>Spillway Release<br>(m3/sec) |
|---------|-------------------------|---------------------|--------------------------------------------------------------|----------------------------------------------------------------------------|----------------------------