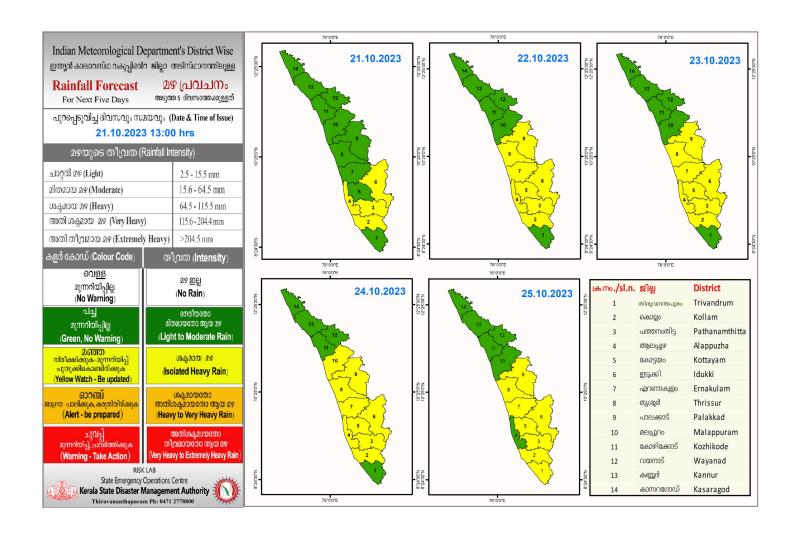

## **RAINFALL**



# **KSEB RESERVOIR STATISTICS**

അലർട്ട് നിലനിൽക്കുന്ന കേരളത്തിലെ പ്രധാന അണക്കെട്ടുകളിലെ (KSEB) ദിവസേനയുള്ള ജലനിരപ്പ് സംബന്ധിച്ചുള്ള വിവരം 21/10/2023- 11.00 AM

Daily Water Level Details of Main Power Generation Dams with Alert (KSEB) - KERALA

| mo. No. | അണക്കെട്ട്<br>Reservoir | छीश्च<br>District   | നിലവിലെ<br>ജലനിരപ്പ്<br>Today's Water<br>Level (ft or metre) | നിലവിൽ സംഭരിക്കപ്പെട്ട<br>ജലത്തിന്റെ അളവ്<br>Today's Live Storage<br>(MCM) | നിലവിലെ സംഭരണ<br>ശതമാനം<br>% Storage wrt Live<br>Storage at FRL | പുറത്ത് വിടുന്ന<br>വെള്ളം<br>Spillway Release<br>(m3/sec) |
|---------|-------------------------|---------------------|--------------------------------------------------------------|----------------------------------------------------------------------------|----------------------------