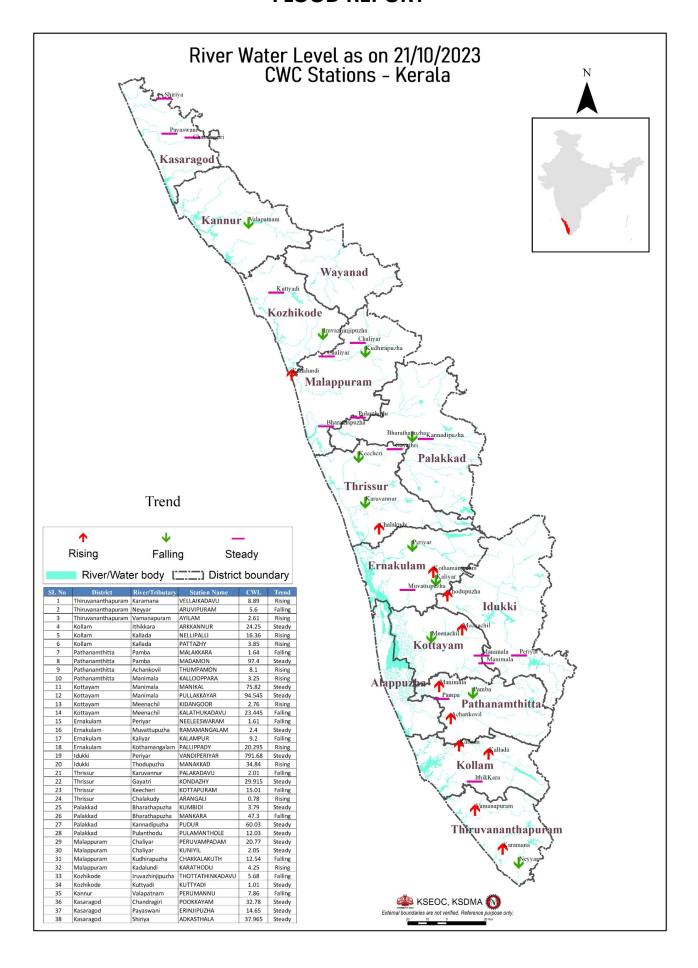

## **FLOOD REPORT**

| കേന്ദ്ര ജല കമ്മിഷൻ (CWC) പ്രളയ മുന്നറിയിപ്പ് സംവിധാനം |                                                                                      |                   |                                                    |                                                              |                             |                                  |                                |  |
|-------------------------------------------------------|--------------------------------------------------------------------------------------|-------------------|----------------------------------------------------|--------------------------------------------------------------|-----------------------------|----------------------------------|--------------------------------|--|
| ക്രമ<br>നമ്പർ                                         | നദി                                                                                  | സ്സേഷൻ            | ജില്ല                                              | മുന്നറിയിപ്പ്<br>പുറപ്പെടുവിയ്ക്ക<br>ന്ന നിരപ്പ്<br>(മീറ്റർ) | അപകട<br>നിരപ്പ്<br>(മീറ്റർ) | നിലവിലെ<br>ജലനിരപ്പ്<br>(മീറ്റർ) | നിലവിലെ<br>പ്രവണത<br>(at 8 am) |  |
| 1                                                     | കരമന                                                                                 | വെള്ളൈകടവ്        | തിരുവനന്തപുരം                                      | 9.0                                                          | 10.00                       | 8.89                             | ഉയരുന്നു                       |  |
| 2                                                     | നെയ്യാർ                                                                              | അരുവിപ്പറം        | തിരുവനന്തപുരം                                      | 6.5                                                          | 8.00                        | 5.60                             | താഴന്ന                         |  |
| 3                                                     | 3 വാമനപുരം അയിലം                                                                     |                   | തിരുവനന്തപുരം                                      | 6.0                                                          | 8.50                        | 2.61                             | ഉയരുന്നു                       |  |
| 4                                                     | ഇത്തിക്കര                                                                            | തരക്കന്ത്വർ       | കൊല്ലം                                             | 27.0                                                         | 28.00                       | 24.25                            | മാറ്റമില്ല                     |  |
| 5                                                     | 5 കല്ലട നെല്ലിപ്പുള്ളി                                                               |                   | കൊല്ലം                                             | 18.0                                                         | 20.00                       | 16.36                            | ഉയരുന്നു                       |  |
| 6                                                     | കല്ലട                                                                                | പട്ടാഴി           | കൊല്ലം                                             | 7.0                                                          | 8.00                        | 3.85                             | ഉയരുന്നു                       |  |
| 7                                                     | പമ്പ                                                                                 | മലക്കര            | പത്തനംതിട്ട                                        | 6.0                                                          | 7.00                        | 1.64                             | താഴന്ന                         |  |
| 8                                                     | പമ്പ                                                                                 | മടമൺ              | പത്തനംതിട്ട                                        | 100.0                                                        | 101.00                      | 97.40                            | മാറ്റമില്ല                     |  |
| 9                                                     | അച്ചൻകോവിൽ                                                                           | <u>ഇംപമൺ</u>      | പത്തനംതിട്ട                                        | 9.0                                                          | 10.00                       | 8.10                             | ഉയരുന്നു                       |  |
| 10                                                    | മണിമല                                                                                | കല്ലപ്പാറ         | പത്തനംതിട്ട                                        | 5.0                                                          | 6.00                        | 3.25                             | ഉയരുന്നു                       |  |
| 11                                                    | മണിമല                                                                                | മണിക്കൽ           | കോട്ടയം                                            | 77.4                                                         | 78.40                       | 75.820                           | മാറ്റമില്ല                     |  |
| 12                                                    | മണിമല                                                                                | പുല്ലക്കയാർ       | കോട്ടയം                                            | 96.2                                                         | 97.20                       | 94.545                           | മാറ്റമില്ല                     |  |
| 13                                                    | മീനച്ചിൽ                                                                             | കിടങ്ങൂർ          | കോട്ടയം                                            | 6.16                                                         | 7.16                        | 2.76                             | ഉയരുന്നു                       |  |
| 14                                                    | മീനച്ചിൽ                                                                             | കാലത്തുംകടവ്      | കോട്ടയം                                            | 32.8                                                         | 33.80                       | 23.445                           | താഴന്നു                        |  |
| 15                                                    | പെരിയാർ                                                                              | നീലീശ്വരം         | എറണാകളം                                            | 9.0                                                          | 10.00                       | 1.61                             | താഴന്ത                         |  |
| 16                                                    | മുവാറ്റുപുഴ                                                                          | രാമമംഗലം          | എറണാകുളം                                           | 8.0                                                          | 9.00                        | 2.40                             | മാറ്റമില്ല                     |  |
| 17                                                    | കാളിയാർ                                                                              | കലംപുർ            | എറണാകുളം                                           | 12.64                                                        | 13.64                       | 9.20                             | താഴന്ന                         |  |
| 18                                                    | കോതമംഗലം                                                                             | പള്ളിപ്പടി        | എറണാകളം                                            | 23.8                                                         | 24.80                       | 20.295                           | ഉയരുന്നു                       |  |
| 19                                                    | പെരിയാർ                                                                              | വണ്ടിപെരിയാർ      | ഇടുക്കി                                            | 794.2                                                        | 795.20                      | 791.68                           | മാറ്റമില്ല                     |  |
| 20                                                    | തൊടുപുഴ                                                                              | മണക്കാട്          | ഇടുക്കി                                            | 36.5                                                         | 37.50                       | 34.84                            | ഉയരുന്നു                       |  |
| 21                                                    | കരവന്ത്യർ                                                                            | പാലകടവ്           | മയ്ക്കർ                                            | 8.3                                                          | 9.30                        | 2.01                             | താഴന്നു                        |  |
| 22                                                    | ഗായത്രി                                                                              | കൊണ്ടാഴി          | ക്ലൂത്ര                                            | 32.2                                                         | 33.20                       | 29.915                           | മാറ്റമില്ല                     |  |
| 23                                                    | കീച്ചേരി                                                                             | കോട്ടപ്പറം        | ഉയ്കൾ                                              | 23.5                                                         | 25.00                       | 15.01                            | താഴന്നു                        |  |
| 24                                                    | ചാലക്കുടി                                                                            | അരങ്ങാലി          | ഉയ്കൾ                                              | 7.1                                                          | 8.1                         | 0.78                             | ഉയരുന്നു                       |  |
| 25                                                    | ഭാരതപുഴ                                                                              | കമ്പിടി           | പാലക്കാട്                                          | 8.2                                                          | 9.2                         | 3.79                             | മാറ്റമില്ല                     |  |
| 26                                                    | 26 ഭാരതപുഴ മങ്കര                                                                     |                   | പാലക്കാട്                                          | 51.53                                                        | 52.53                       | 47.30                            | താഴന്ന                         |  |
| 27                                                    | കണ്ണാടിപുഴ                                                                           | പുദ്ദർ            | പാലക്കാട്                                          | 63.5                                                         | 64.50                       | 60.03                            | മാറ്റമില്ല                     |  |
| 28                                                    | പുലൻതോട്                                                                             | പുലാമന്തോൾ        | പാലക്കാട്                                          | 15.6                                                         | 16.60                       | 12.03                            | മാറ്റമില്ല                     |  |
| 29                                                    | ചാലിയാർ                                                                              | പെരുവമ്പടം        | മലപ്പറം                                            | 26.5                                                         | 27.50                       | 20.77                            | മാറ്റമില്ല                     |  |
| 30                                                    | ചാലിയാർ                                                                              | കനിയിൽ            | മലപ്പറം                                            | 10.85                                                        | 11.85                       | 2.05                             | മാറ്റമില്ല                     |  |
| 31                                                    | കദിരപ്പഴ                                                                             | ചക്കളകത്ത്        | മലപ്പറം                                            | 17.9                                                         | 18.90                       | 12.54                            | താഴന്നു                        |  |
| 32                                                    | കടലുണ്ടി                                                                             | കാരത്തോട്         | മലപ്പറം                                            | 12.0                                                         | 13.00                       | 4.250                            | ഉയരുന്നു                       |  |
| 33                                                    | ഇരുവഴിഞ്ഞിപുഴ                                                                        | തോട്ടത്തിൻകടവ്    | കോഴിക്കോട്                                         | 31.8                                                         | 32.80                       | 5.68                             | താഴന്നു                        |  |
| 34                                                    | കറ്റിയാടി                                                                            | കറ്റിയാടി         | കോഴിക്കോട്                                         | 5.95                                                         | 6.95                        | 1.01                             | മാറ്റമില്ല                     |  |
| 35                                                    | വളപട്ടണം                                                                             | പെരുമണ്ണ്         | കണ്ണൂർ                                             | 17.2                                                         | 18.20                       | 7.86                             | താഴന്നു                        |  |
| 36                                                    | ചന്ദ്രഗിരി                                                                           | പൃക്കയം           | കാസറഗോഡ്                                           | 36.2                                                         | 37.20                       | 32.78                            | മാറ്റമില്ല                     |  |
| 37                                                    | പയസ്വിനി                                                                             | എരിഞ്ഞിപുഴ        | കാസറഗോഡ്                                           | 18.03                                                        | 19.03                       | 14.65                            | മാറ്റമില്ല                     |  |
| 38                                                    | ഷിറിയ                                                                                | അടുക്കസ്ഥല        | കാസറഗോഡ്                                           | 97.5                                                         | 98.50                       | 37.965                           | മാറ്റമില്ല                     |  |
|                                                       | ഇന്ന് രാവിലെയു                                                                       | ള്ള കണക്കുകൾ പ്ര  | <b>ൃകാരം ജലനിരപ്പ്</b>                             | ഉയരുന്ന സ്റ്റേഷ                                              | ഷന്മകളുടെ എ                 | ന്നം (↑)                         | 11                             |  |
|                                                       | ഇന്ന് രാവിലെയ                                                                        | ുള്ള കണക്കുകൾ ക്ര | പ്രകാരം ജലനിരപ്പ് താഴുന്ന സ്റ്റേഷനുകളുടെ എണ്ണം (🕽) |                                                              |                             |                                  |                                |  |
| 6                                                     | ഇന്ന് രാവിലെയുള്ള കണക്കുകൾ പ്രകാരം ജലനിരപ്പ് മാറ്റമില്ലാത്ത സ്റ്റേഷനുകളുടെ എണ്ണം (-) |                   |                                                    |                                                              |                             |                                  |                                |  |
|                                                       | Colour Code                                                                          |                   |                                                    |                                                              |                             |                                  |                                |  |
|                                                       | White ๑๛                                                                             |                   |                                                    |                                                              | ലവിൽ മുന്നറി                | -                                |                                |  |
|                                                       | Yellow as                                                                            | (OVO)             |                                                    | e of alert em                                                |                             | _                                |                                |  |
|                                                       | Orange ഓ                                                                             | 20000000          |                                                    | ge of alert øø                                               |                             |                                  | Maria de la Caldada (          |  |
|                                                       | Red ച്ചവ                                                                             | ର୍ଘୁ              | 3rd Stage                                          | of alert gmo                                                 | ംഘട്ട മുന്നറിയ              | lപ്പ് (HIGH FLOO                 | D LEVEL)                       |  |
|                                                       |                                                                                      | Source : сьт      | ജല കമ്മീഷൻ (CV                                     | VC) പ്രളയ മുന്നർ                                             | റിയിപ്പ് സംവിധാ             | വനം                              |                                |  |
|                                                       |                                                                                      |                   | KSEOC-KSDMA (2                                     | 21/10/2023, 12 pn                                            | n)                          |                                  |                                |  |