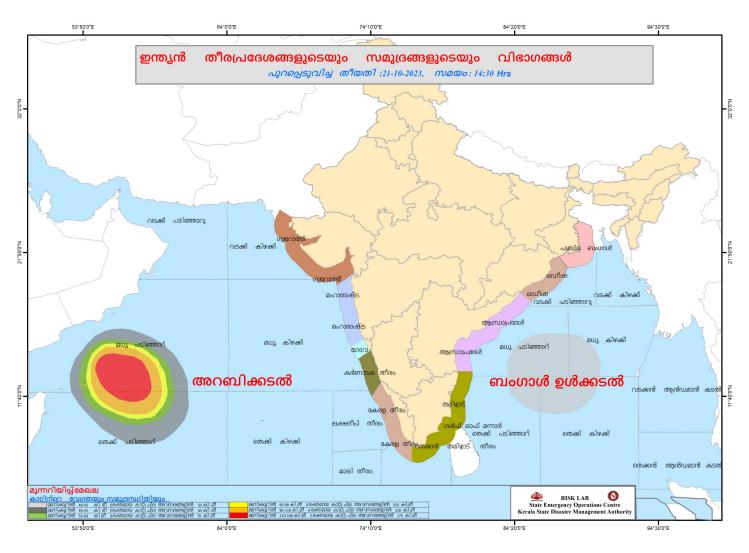

|  |
|                                                       |                                                                                      | Source : сьт      | ജല കമ്മീഷൻ (CV                                     | VC) പ്രളയ മുന്നർ                                             | റിയിപ്പ് സംവിധാ             | വനം                              |                                |  |
|                                                       |                                                                                      |                   | KSEOC-KSDMA (2                                     | 21/10/2023, 12 pn                                            | n)                          |                                  |                                |  |

## **SEA STATE**



# **DAILY MAXIMUM & MINIMUM TEMPERATURE**