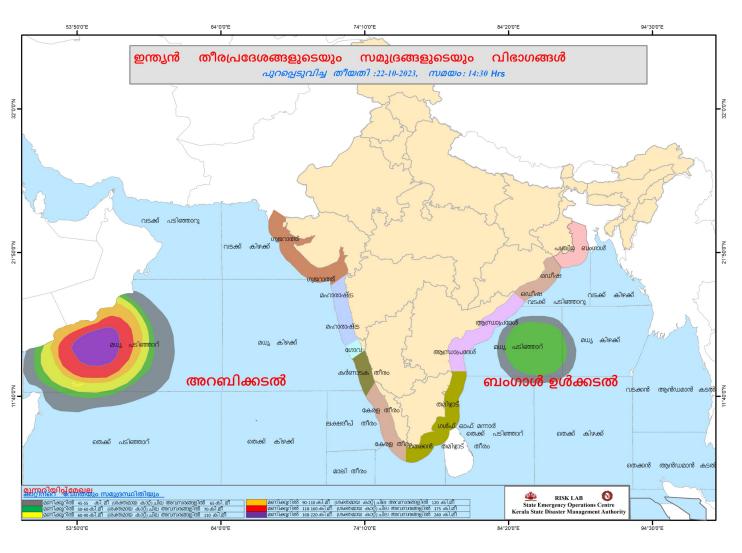

|

## **SEA STATE**



## **DAILY MAXIMUM & MINIMUM TEMPERATURE**