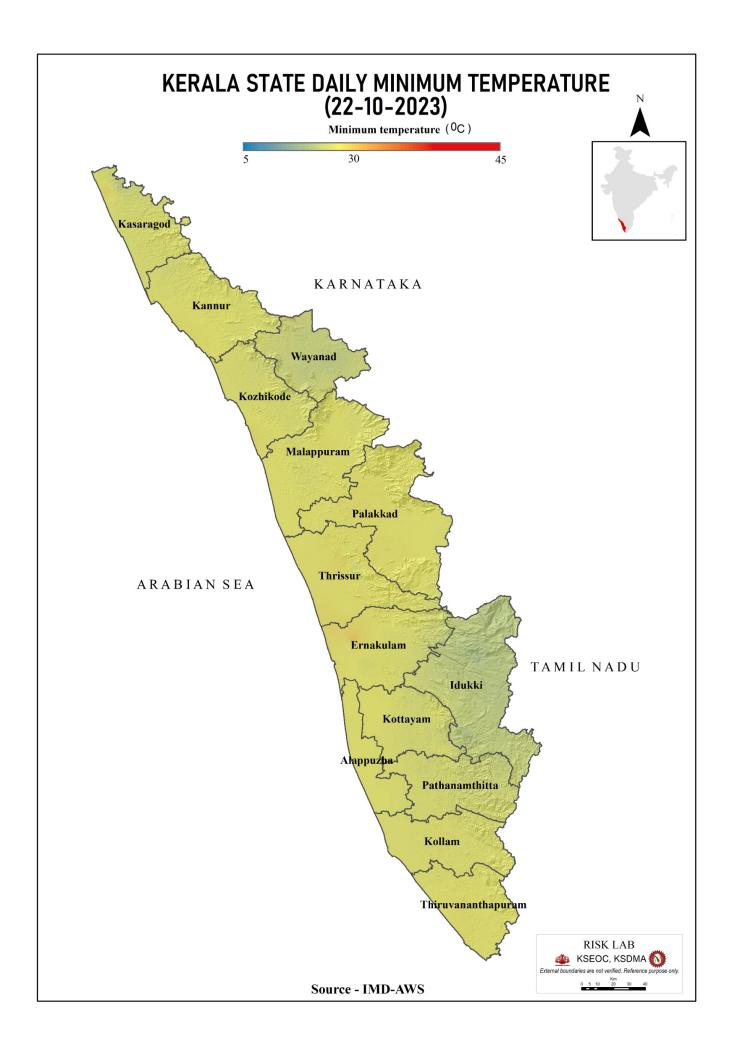

|

## **SEA STATE**



## **DAILY MAXIMUM & MINIMUM TEMPERATURE**