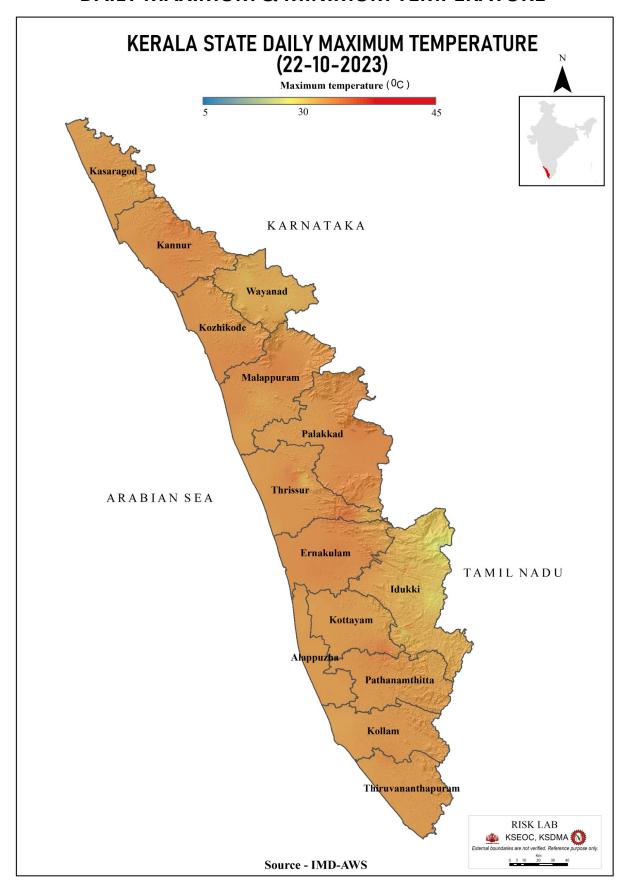

|

## **SEA STATE**



## **DAILY MAXIMUM & MINIMUM TEMPERATURE**