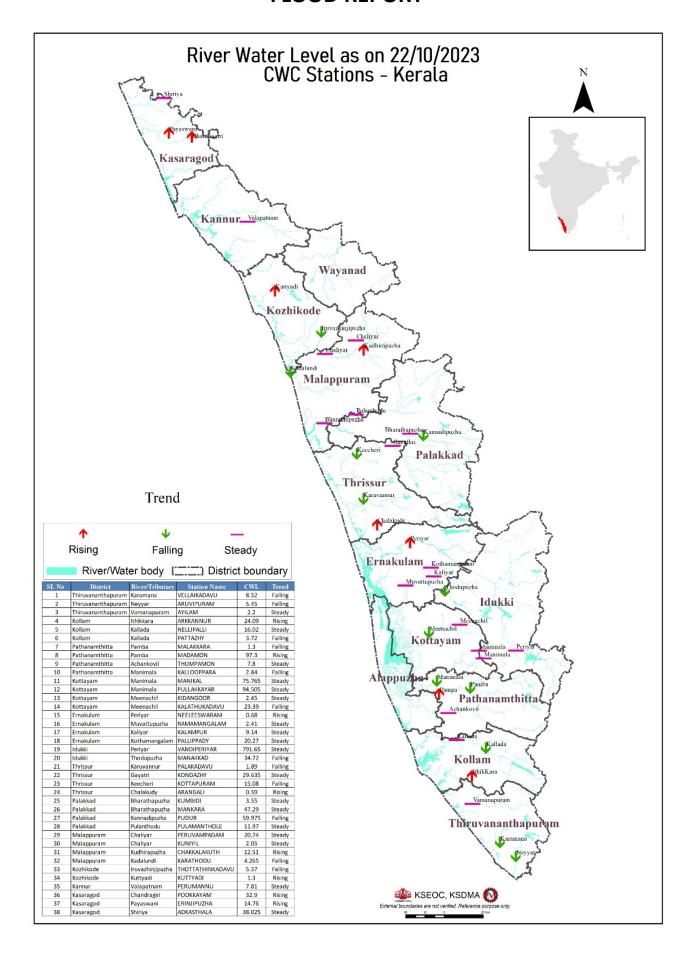

ചുള്ളിയാർ<br>(Chulliyar)               | പാലക്കാട്<br>(Palakkad) | 141.81                                                 | 1.12                                                                                          | 8%                                                                                | 0.00                                          |

#### മേൽ അണക്കെട്ടുകളിൽ നിലവിൽ മുന്നറിയിപ്പുകളില്ല

(Currently there are no warnings on the dams mentioned above)

അണക്കെട്ടിലെ പരമാവധി ജലനിരപ്പ്, പൂർണ സംഭരണ ശേഷി ഇടങ്ങിയ വിശദവിവരങ്ങളടങ്ങിയ പട്ടിക https://sdma.kerala.gov.in/dam-water-level എന്ന ലിങ്കിൽ ലഭ്യമാണ്.

(The table with details such as maximum water level and full storage capacity of the dams is available at the link https://sdma.kerala.gov.in/dam-water-level)

### **FLOOD REPORT**



| ക്രമ<br>നമ്പർ | നദി               | സ്സേഷൻ          | ജില്ല                                                            | മുന്നറിയിപ്പ്<br>പുറപ്പെടുവിയ്ക്ക<br>ന്ന നിരപ്പ്<br>(മീറ്റർ) | അപകട<br>നിരപ്പ്<br>(മീറ്റർ) | നിലവിലെ<br>ജലനിരപ്പ്<br>(മീറ്റർ) | നിലവിലെ<br>പ്രവണത<br>(at 8 am)