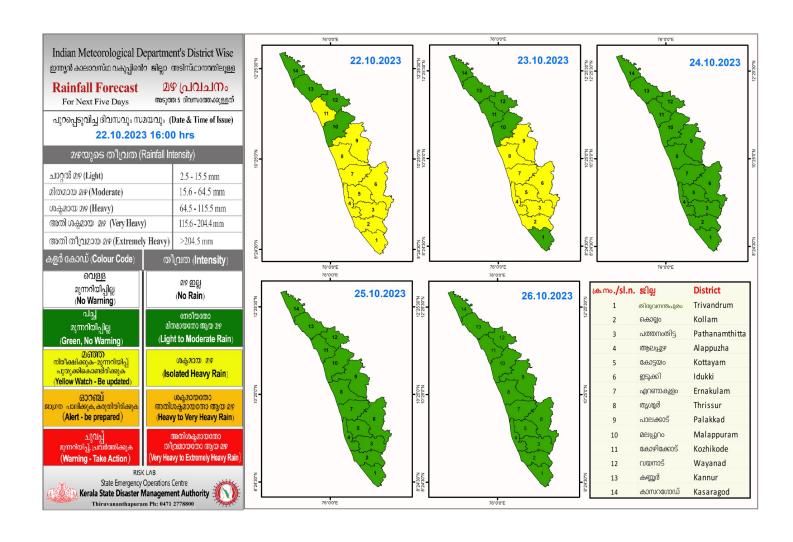

#### **RAINFALL**



## **KSEB RESERVOIR STATISTICS**

അലർട്ട് നിലനിൽക്കുന്ന കേരളത്തിലെ പ്രധാന അണക്കെട്ടുകളിലെ (KSEB) ദിവസേനയുള്ള ജലനിരപ്പ് സംബന്ധിച്ചുള്ള വിവരം 22/10/2023- 11.00 AM

Daily Water Level Details of Main Power Generation Dams with Alert (KSEB) - KERALA

| m₀. No. | അണക്കെട്ട്<br>Reservoir | ణില്ല<br>District   | നിലവിലെ<br>ജലനിരപ്പ്<br>Today's Water<br>Level (ft or metre) | നിലവിൽ സംഭരിക്കപ്പെട്ട<br>ജലത്തിന്റെ അളവ്<br>Today's Live Storage<br>(MCM) | നിലവിലെ സംഭരണ<br>ശതമാനം<br>% Storage wrt Live<br>Storage at FRL | പുറത്ത് വിടുന്ന<br>വെള്ളം<br>Spillway Release<br>(m3/sec) |
|---------|-------------------------|---------------------|--------------------------------------------------------------|----------------------------------------------------------------------------|---------------------------