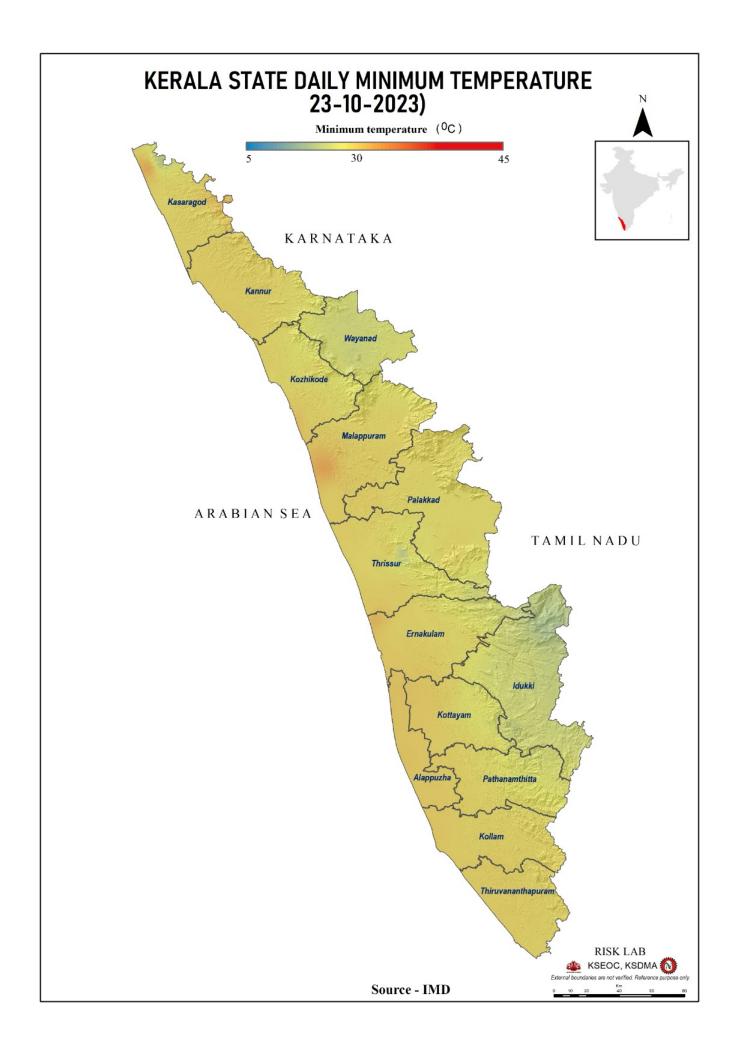

|                                |
|                 | Red 41/               |                               | ora orage or are           | - E - 3                                         |                             | TATE OF THE PARTY |                                |

## **SEA STATE**



# **DAILY MAXIMUM & MINIMUM TEMPERATURE**