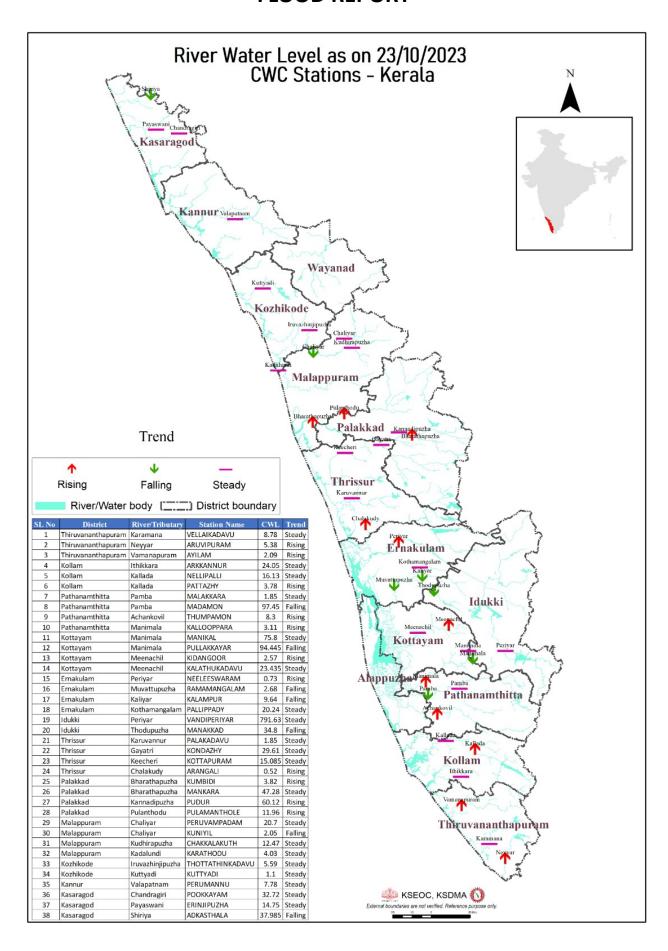

| 36%                                                                               | 0.00                                          |
| 6   | ച്ചള്ളിയാർ<br>(Chulliyar)              | പാലക്കാട്<br>(Palakkad) | 141.81                                                 | 1.07                                                                                          | 8%                                                                                | 0.00                                          |

#### മേൽ അണക്കെട്ടുകളിൽ നിലവിൽ മുന്നറിയിപ്പുകളില്ല

(Currently there are no warnings on the dams mentioned above)

അണക്കെട്ടിലെ പരമാവധി ജലനിരപ്പ്, പൂർണ സംഭരണ ശേഷി ഇടങ്ങിയ വിശദവിവരങ്ങളടങ്ങിയ പട്ടിക https://sdma.kerala.gov.in/dam-water-level എന്ന ലിങ്കിൽ ലഭ്യമാണ്.

## **FLOOD REPORT**



|                 |                       | <mark>ംന്ദ്ര ജല കമ്മിഷ</mark> | (lo (CWC) (lo (CWC)        | മുന്നറിയിപ്പ്                                   | 4 (100(ДТО                  | 03(176