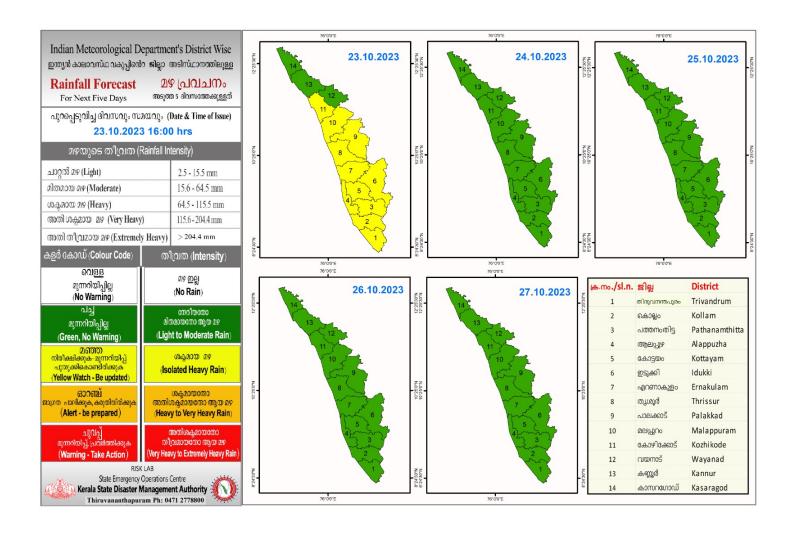

## **RAINFALL**



## **KSEB RESERVOIR STATISTICS**

അലർട്ട് നിലനിൽക്കുന്ന കേരളത്തിലെ പ്രധാന അണക്കെട്ടുകളിലെ (KSEB) ദിവസേനയുള്ള ജലനിരപ്പ് സംബന്ധിച്ചുള്ള വിവരം 23/10/2023- 11.00 AM

Daily Water Level Details of Main Power Generation Dams with Alert (KSEB) - KERALA

|         | .,                      |                      |                                                              |                                                                            |                                                                 |                                                           |
|---------|-------------------------|----------------------|--------------------------------------------------------------|----------------------------------------------------------------------------|-------------------------