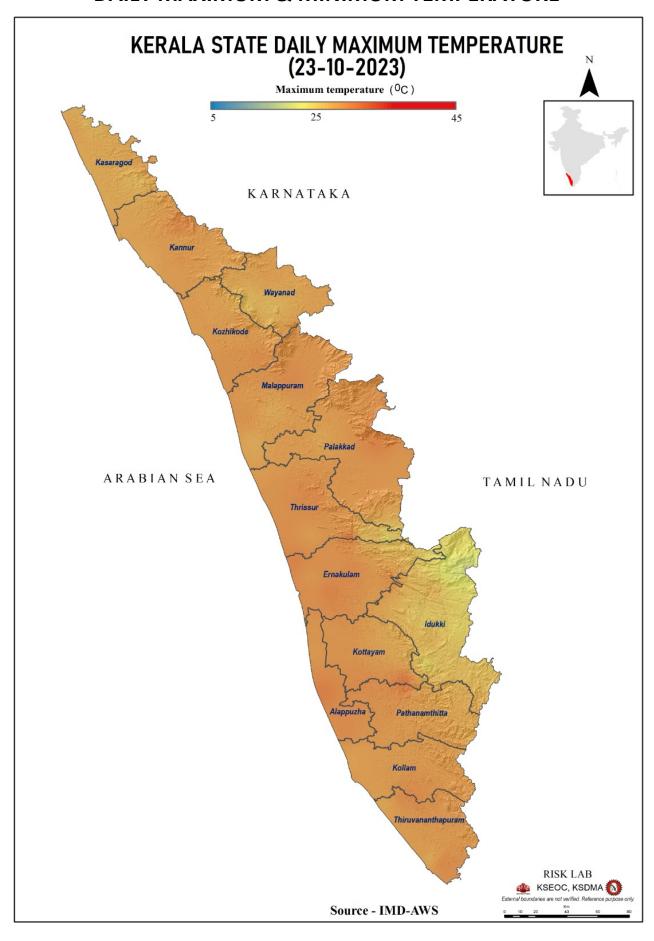

|                                |
|                 | Red 41/               |                               | ora orage or are           | - E - 3                                         |                             | TATE OF THE PARTY |                                |

## **SEA STATE**



# **DAILY MAXIMUM & MINIMUM TEMPERATURE**