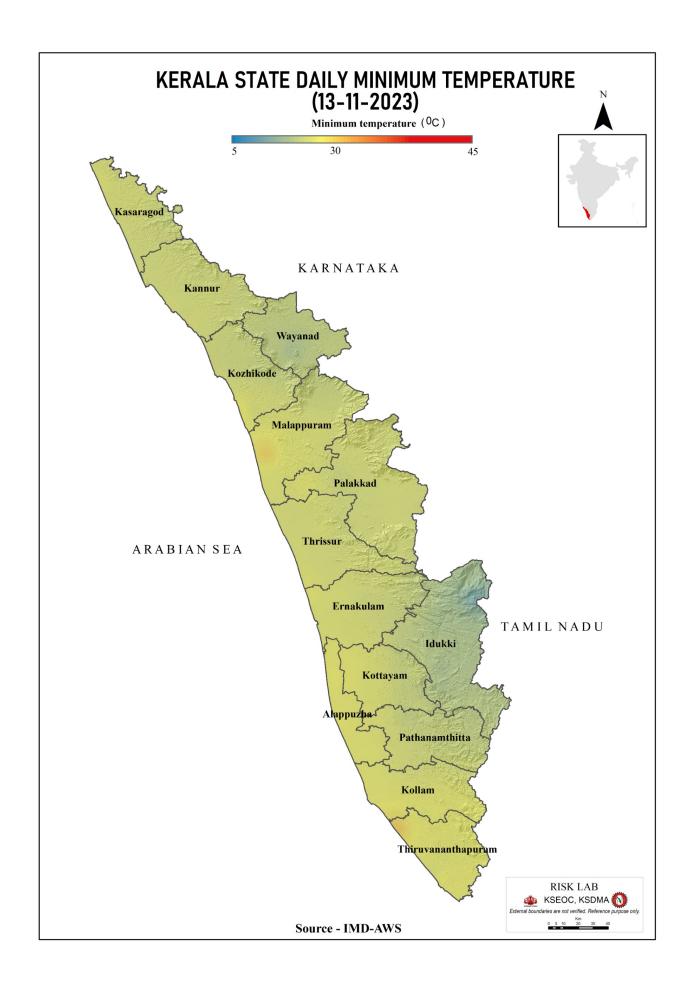

lour         |                             | റിലവിൽ മുന്നറിയ             | റിപ്പുകൾ ഇല്ല                    |                                |
|               | Yellow zasoo     | 0                      | 15               | t Stage of alert en         |                             | 4                                | -)                             |
|               | Orange ဆဝေ       | ച്                     |                  | nd Stage of alert @         |                             |                                  |                                |
|               | Red ചുവപ്പ്      | : കേന്ദ്ര ജല കമ്മീഷൻ ( |                  | Stage of alert am           |                             | ត្ន (HIGH FLOOD LEV              | EL)                            |



# **DAILY TEMPERATURE**