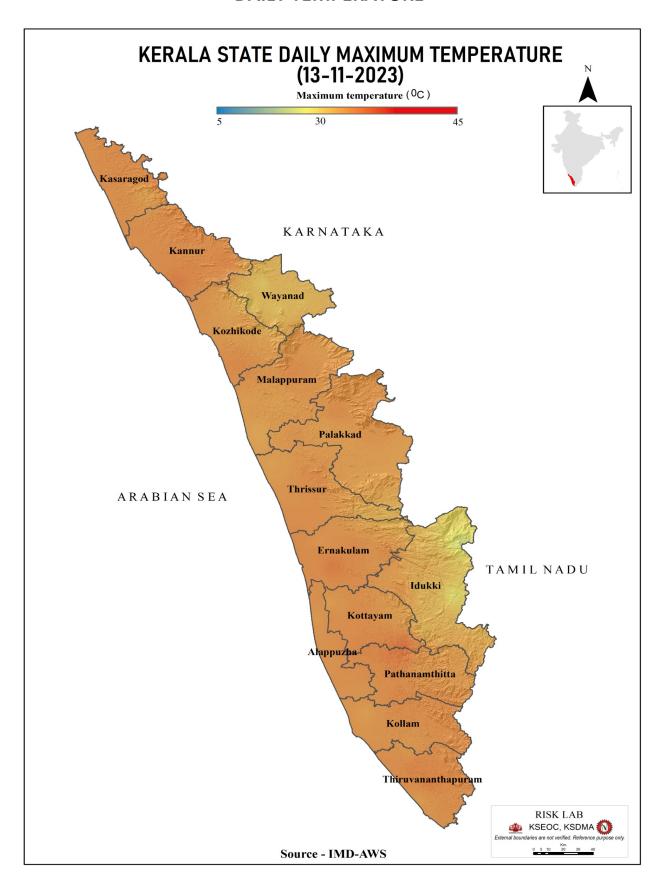

Colour         |                             | റിലവിൽ മുന്നറിയ             | റിപ്പുകൾ ഇല്ല                    |                                |
|               | Yellow zasoo     | 0                      | 15               | t Stage of alert en         |                             | 4                                | -)                             |
|               | Orange ဆဝေ       | ച്                     |                  | nd Stage of alert @         |                             |                                  |                                |
|               | Red ചുവപ്പ്      | : കേന്ദ്ര ജല കമ്മീഷൻ ( |                  | Stage of alert am           |                             | ត្ន (HIGH FLOOD LEV              | EL)                            |



# **DAILY TEMPERATURE**