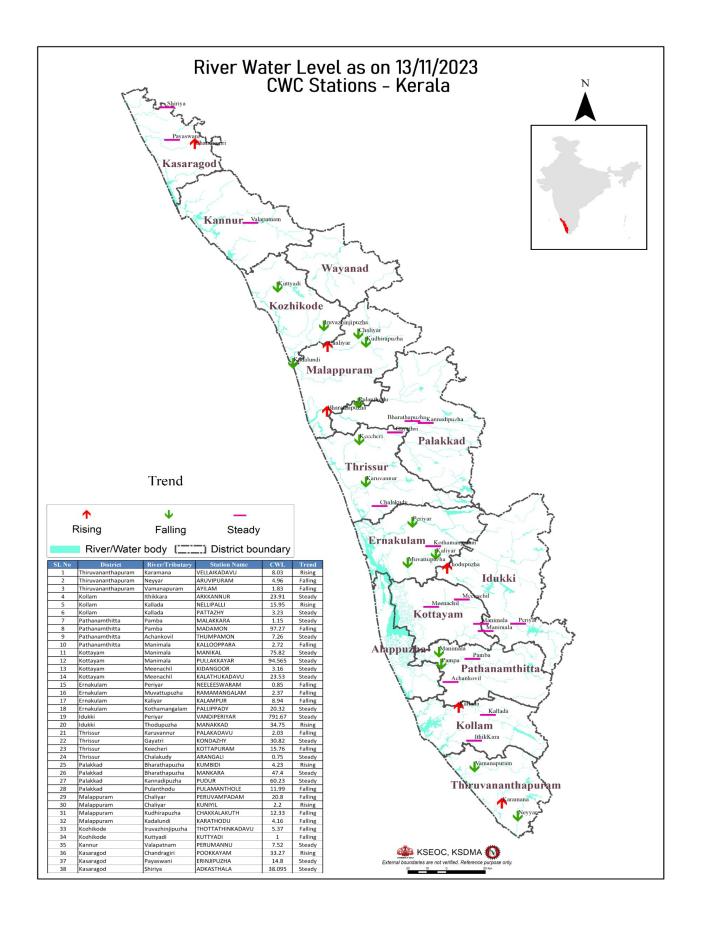

# **FLOOD REPORT**

| ക്രമ<br>റമ്പർ | നദി              | സ്തേഷൻ                 | <u>ౙ</u> ౢౢౢౢౢౢౢ | വാണിംഗ്<br>നിരപ്പ് (മീറ്റർ) | അപകട<br>നിരപ്പ്<br>(മീറ്റർ) | നിലവിലെ<br>ജലനിരപ്പ്<br>(മീറ്റർ) | നിലവിലെ<br>പ്രവണത<br>(at 8 am) |
|---------------|------------------|------------------------|------------------|-----------------------------|-----------------------------|----------------------------------|--------------------------------|
| 1             | കരമന             | വെള്ളൈകടവ്             | തിരുവനന്തപുരം    | 9.0                         | 10.00                       | 8.03                             | ഉയരുന്നു                       |
| 2             | നെയ്യാർ          | അരുവിപ്പറം             | തിരുവനന്തപുരം    | 6.5                         | 8.00                        | 4.96                             | താഴന്ന                         |
| 3             | വാമനപുരം         | അയിലം                  | തിരുവനന്തപുരം    | 6.0                         | 8.50                        | 1.83                             | താഴന്ന                         |
| 4             | ഇത്തിക്കര        | അരക്കന്നൂർ             | കൊല്ലം           | 27.0                        | 28.00                       | 23.91                            | മാറ്റമില്ല                     |
| 5             | കല്ലട            | നെല്ലിപ്പള്ളി          | കൊല്ലം           | 18.0                        | 20.00                       | 15.95                            | ഉയരുന്നു                       |
| 6             | കല്ലട            | പട്ടാഴി                | കൊല്ലം           | 7.0                         | 8.00                        | 3.23                             | മാറ്റമില്ല                     |
| 7             | പമ്പ             | മലക്കര                 | പത്തനംതിട്ട      | 6.0                         | 7.00                        | 1.15                             | മാറ്റമില്ല                     |
| 8             | പമ്പ             | മടമൺ                   | പത്തനംതിട്ട      | 100.0                       | 101.00                      | 97.27                            | താഴന്ന                         |
| 9             | അച്ചൻകോവിൽ       | <u>ഇംപമൺ</u>           | പത്തനംതിട്ട      | 9.0                         | 10.00                       | 7.26                             | മാറ്റമില്ല                     |
| 10            | മണിമല            | കല്ലപ്പാറ              | പത്തനംതിട്ട      | 5.0                         | 6.00                        | 2.72                             | താഴന്ന                         |
| 11            | മണിമല            | മണിക്കൽ                | കോട്ടയം          | 77.4                        | 78.40                       | 75.82                            | മാറ്റമില്ല                     |
| 12            | മണിമല            | പുല്ലക്കയാർ            | കോട്ടയം          | 96.2                        | 97.20                       | 94.565                           | മാറ്റമില്ല                     |
| 13            | മീനച്ചിൽ         | കിടങ്ങൂർ               | കോട്ടയം          | 6.16                        | 7.16                        | 3.16                             | മാറ്റമില്ല                     |
| 14            | മീനച്ചിൽ         | കാലത്തുംകടവ്           | കോട്ടയം          | 24.8                        | 25.80                       | 23.53                            | മാറ്റമില്ല                     |
| 15            | പെരിയാർ          | നീലീശ്വരം              | എറണാകളം          | 9.0                         | 10.00                       | 0.85                             | താഴന്ത                         |
| 16            | മുവാറ്റപുഴ       | രാമമംഗലം               | എറണാകളം          | 8.0                         | 9.00                        | 2.37                             | താഴന്ത                         |
| 17            | കാളിയാർ          | കലംപൂർ                 | എറണാകളം          | 12.64                       | 13.64                       | 8.94                             | താഴന്ന                         |
| 18            | കോതമംഗലം         | പള്ളിപ്പടി             | എറണാകുളം         | 23.8                        | 24.80                       | 20.32                            | മാറ്റമില്ല                     |
| 19            | പെരിയാർ          | വണ്ടിപെരിയാർ           | ഇടുക്കി          | 794.2                       | 795.20                      | 791.67                           | മാറ്റമില്ല                     |
| 20            | തൊടുപുഴ          | മണക്കാട്               | ഇടുക്കി          | 36.5                        | 37.50                       | 34.75                            | ഉയരുന്നു                       |
| 21            | കരവന്ത്യർ        | പാലകടവ്                | ഉശ്ശൂർ           | 4.14                        | 5.14                        | 2.03                             | താഴന്ത                         |
| 22            | ഗായത്രി          | കൊണ്ടാഴി               | ഉയ്കൾ            | 32.2                        | 33.3                        | 30.82                            | മാറ്റമില്ല                     |
| 23            | കീച്ചേരി         | കോട്ടപ്പറം             | ഉയ്കൾ            | 18.5                        | 20.00                       | 15.76                            | താഴന്ത                         |
| 24            | ചാലക്കുടി        | അരങ്ങാലി               | ഉയ്കൾ            | 7.1                         | 8.10                        | 0.75                             | മാറ്റമില്ല                     |
| 25            | ഭാരതപുഴ          | കമ്പിടി                | പാലക്കാട്        | 8.2                         | 9.20                        | 4.23                             | ഉയരുന്നു                       |
| 26            | ഭാരതപുഴ          | മങ്കര                  | പാലക്കാട്        | 51.53                       | 52.53                       | 47.4                             | മാറ്റമില്ല                     |
| 27            | കണ്ണാടിപുഴ       | പുദ്ദർ                 | പാലക്കാട്        | 63.5                        | 64.50                       | 60.23                            | മാറ്റമില്ല                     |
| 28            | പുലൻതോട്         | പുലാമന്തോൾ             | പാലക്കാട്        | 15.6                        | 16.60                       | 11.99                            | താഴന്ത                         |
| 29            | ചാലിയാർ          | പെരുവമ്പടം             | മലപ്പറം          | 26.5                        | 27.50                       | 20.8                             | താഴന്ത                         |
| 30            | ചാലിയാർ          | കനിയിൽ                 | മലപ്പറം          | 10.85                       | 11.85                       | 2.2                              | ഉയരുന്നു                       |
| 31            | കദിരപ്പുഴ        | ചക്കളകത്ത്             | മലപ്പറം          | 17.9                        | 18.90                       | 12.33                            | താഴന്ത                         |
| 32            | കടലുണ്ടി         | കാരത്തോട്              | മലപ്പറം          | 12.0                        | 13.00                       | 4.16                             | താഴന്ത                         |
| 33            | ഇരുവഴിഞ്ഞിപുഴ    | തോട്ടത്തിൻകടവ്         | കോഴിക്കോട്       | 15.8                        | 16.80                       | 5.37                             | താഴന്ത                         |
| 34            | കുറ്റിയാടി       | കുറ്റിയാടി             | കോഴിക്കോട്       | 5.95                        | 6.95                        | 1.0                              | താഴന്ത                         |
| 35            | വളപട്ടണം         | പെരുമണ്ണ്              | കണ്ണർ            | 17.2                        | 18.20                       | 7.52                             | മാറ്റമില്ല                     |
| 36            | ചന്ദ്രഗിരി       | പ്പക്കയം               | കാസറഗോഡ്         | 36.2                        | 37.20                       | 33.27                            | ഉയരുന്നു                       |
| 37            | പയസ്വിനി         | എരിഞ്ഞിപ്പഴ            | കാസറഗോഡ്         | 18.03                       | 19.03                       | 14.8                             | മാറ്റമില്ല                     |
| 38            | ഷിറിയ            | അടുക്കസ്ഥല             | കാസറഗോഡ്         | 43.75                       | 44.75                       | 38.095                           | മാറ്റമില്ല                     |
|               |                  | ുള്ള കണക്കുകൾ പ്ര      |                  |                             |                             | Objection and the second         | 6                              |
|               |                  | യുള്ള കണക്കുകൾ ഗ്ര     | _                |                             | -                           |                                  | 15                             |
|               |                  | ള കണക്കുകൾ പ്രക        |                  |                             | 0 40                        | 1.5.0054                         | 17                             |
|               | न्या कर्याक्रमिक | ~ സംവക്താഗ വ്രമ        | Colour           | 0 50                        | പ്പന്നട്ടനാ വി)മി           | MS ( )                           | "                              |
|               | White വെള്ള      | !                      | - Colour         |                             | റിലവിൽ മുന്നറിയ             | റിപ്പുകൾ ഇല്ല                    |                                |
|               | Yellow zasoo     | 0                      | 15               | t Stage of alert en         |                             | 4                                | -)                             |
|               | Orange ဆဝေ       | ച്                     |                  | nd Stage of alert @         |                             |                                  |                                |
|               | Red ചുവപ്പ്      | : കേന്ദ്ര ജല കമ്മീഷൻ ( |                  | Stage of alert am           |                             | ត្ន (HIGH FLOOD LEV              | EL)                            |