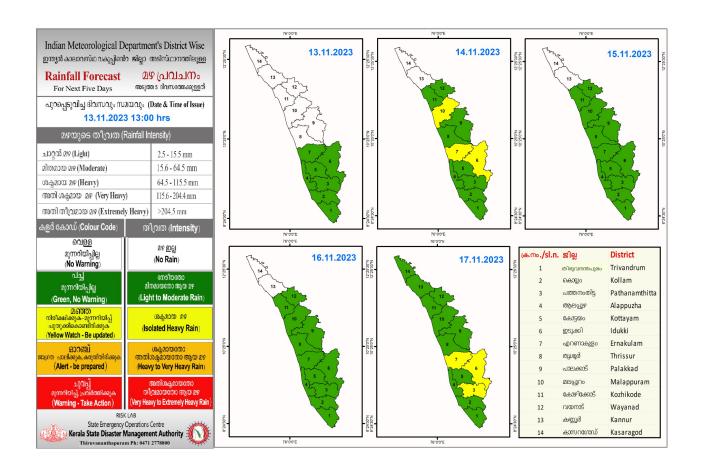

## **RAINFALL**



# **KSEB RESERVOIR STATISTICS**

അലർട്ട് നിലനിൽക്കുന്ന കേരളത്തിലെ പ്രധാന അണക്കെട്ടുകളിലെ (KSEB) ദിവസേനയുള്ള ജലനിരപ്പ് സംബന്ധിച്ചുള്ള വിവരം

13/11/2023- 11.00 AM

Daily Water Level Details of Main Power Generation Dams with Alert (KSEB) - KERALA

| Mo. | അണക്കെട്ട്<br>Reservoir          | ા<br>Bistrict       | നിലവിലെ<br>ജലനിരപ്പ്<br>Today's Water<br>Level (ft or metre) | നിലവിൽ സംഭരിക്കപ്പെട്ട<br>ജലത്തിന്റെ അളവ്<br>Today's Live Storage<br>(MCM) | നിലവിലെ സംഭരണ<br>ശതമാനം<br>% Storage wrt Live<br>Storage at FRL | പുറത്ത് വിടുന്ന<br>വെള്ളം<br>Spillway Release<br>(m3/sec) |
|-----|----------------------------------|---------------------|--------------------------------------------------------------|----------------------------------------------------------------------------|-----------------