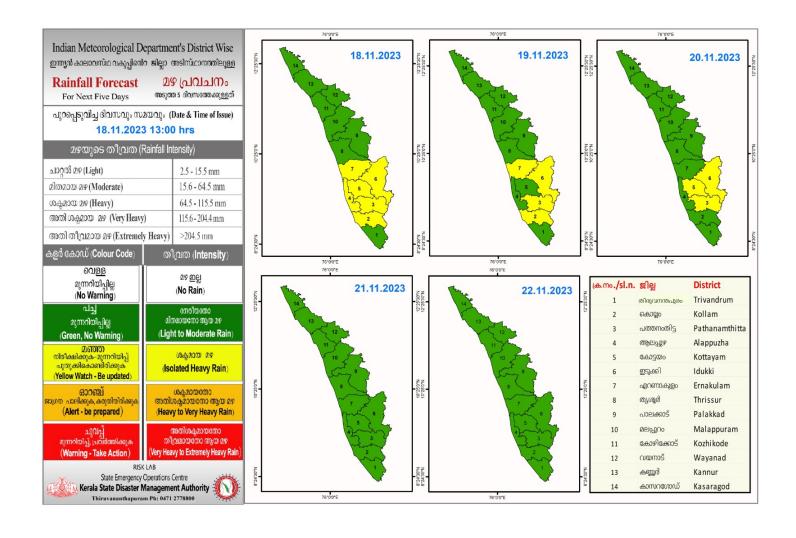

### **RAINFALL**



### **KSEB RESERVOIR STATISTICS**

അലർട്ട് നിലനിൽക്കുന്ന കേരളത്തിലെ പ്രധാന അണക്കെട്ടുകളിലെ (KSEB) ദിവസേനയുള്ള ജലനിരപ്പ് സംബന്ധിച്ചുള്ള വിവരം 18/11/2023- 11.00 AM

Daily Water Level Details of Main Power Generation Dams with Alert (KSEB) - KERALA

| m₀.<br>No. | അണക്കെട്ട്<br>Reservoir          | ମ୍ଧୀମ୍ମ<br>District | നിലവിലെ<br>ജലനിരപ്പ്<br>Today's Water<br>Level (ft or metre) | നിലവിൽ സംഭരിക്കപ്പെട്ട<br>ജലത്തിന്റെ അളവ്<br>Today's Live Storage<br>(MCM) | നിലവിലെ സംഭരണ<br>ശതമാനം<br>% Storage wrt Live<br>Storage at FRL | പുറത്ത് വിടുന്ന<br>വെള്ളം<br>Spillway Release<br>(m3/sec) |
|------------|----------------------------------|---------------------|--------------------------------------------------------------|----------------------------------------------------------------------------|--