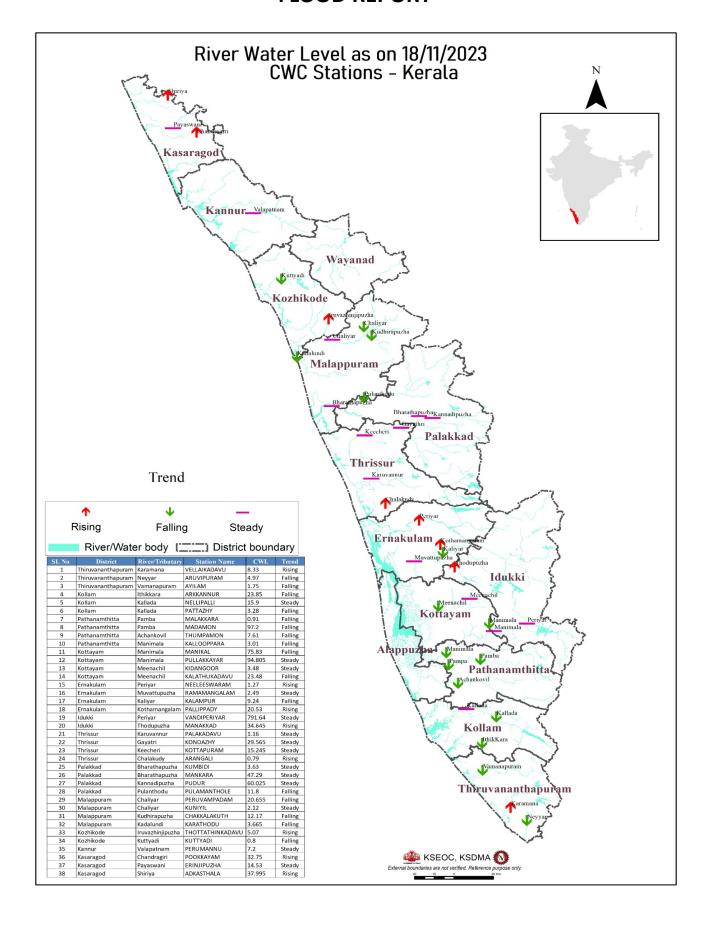

|
| 3   | (Pothundi)  | (Palakkad) | 36.67         | 22.92                    | 43 /6              |                  |
| 6   | ച്ചള്ളിയാർ  | പാലക്കാട്  | 144.02        | 1.07                     | 8%                 | 0.00             |
| 0   | (Chulliyar) | (Palakkad) | 144.02        | 1.07                     | 0 /6               | 0.00             |

മേൽ അണക്കെട്ടുകളിൽ നിലവിൽ മുന്നറിയിപ്പുകളില്ല

(Currently there is no warnings on the dams mentioned above)

അണക്കെട്ടിലെ പരമാവധി ജലനിരപ്പ്, പൂർണ സംഭരണ ശേഷി തുടങ്ങിയ വിശദവിവരങ്ങളടങ്ങിയ പട്ടിക https://sdma.kerala.gov.in/dam-waterlevel എന്ന ലിങ്കിൽ ലഭൃമാണ്.

> (The table with details such as maximum water level and full storage capacity of the dam is available at the link https://sdma.kerala.gov.in/dam-water-level)

## **FLOOD REPORT**



|               | കേന്ദ്ര ജല കമ്മിഷൻ (CWC) പ്രളയ മുന്നറിയിപ്പ് സംവിധാനം        |