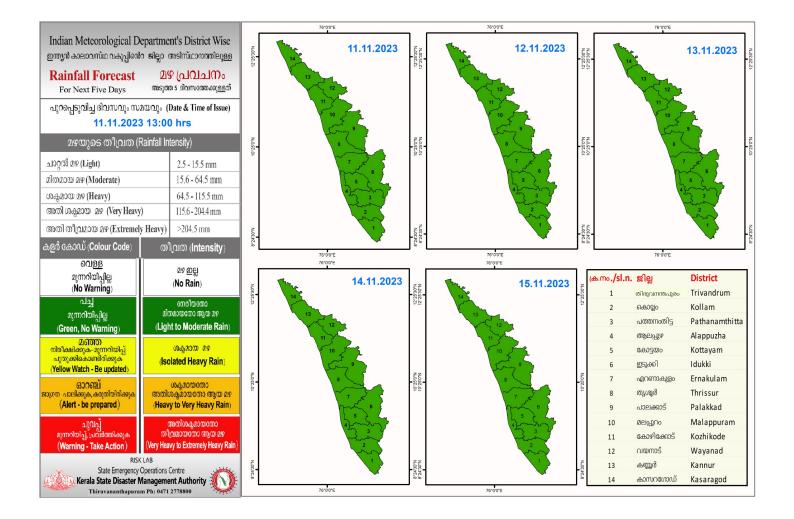

### RAINFALL



# **KSEB RESERVOIR STATISTICS**

|           | 5                                | 2 0-                                                                                                                     | 11/11/2023- 11.0                                             | u (KSEB) ദിവസേനയുള്ള ജ<br>0 AM                                             | a 40                                                            |                                                           |  |  |
|-----------|----------------------------------|--------------------------------------------------------------------------------------------------------------------------|--------------------------------------------------------------|----------------------------------------------------------------------------|----------