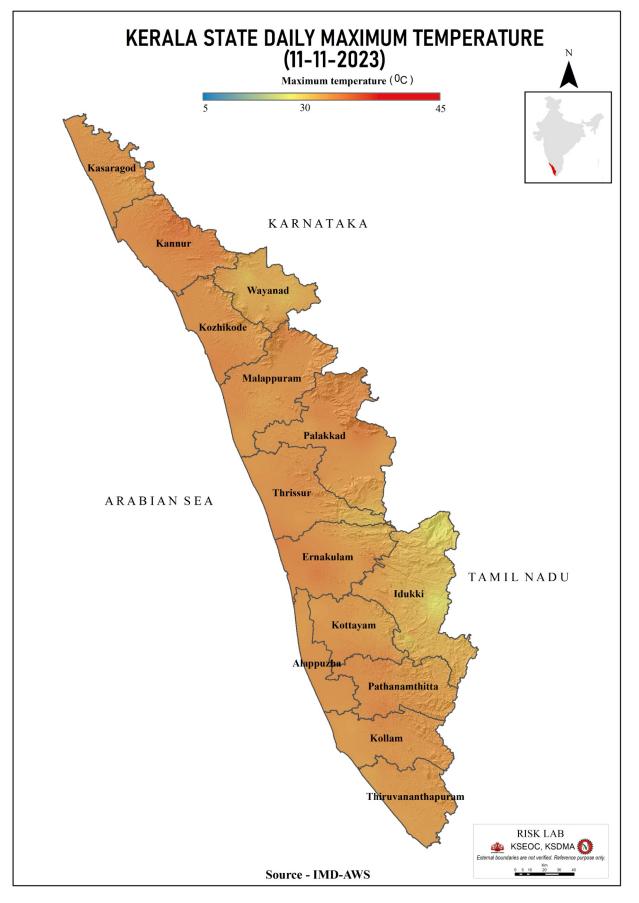

|                                              | Stage of alert @@                                       |                             | ഴിപ്പ് (DANGER LEV<br>പ് (HIGH FLOOD LE |                                |  |  |

### DAILY TEMPERATURE