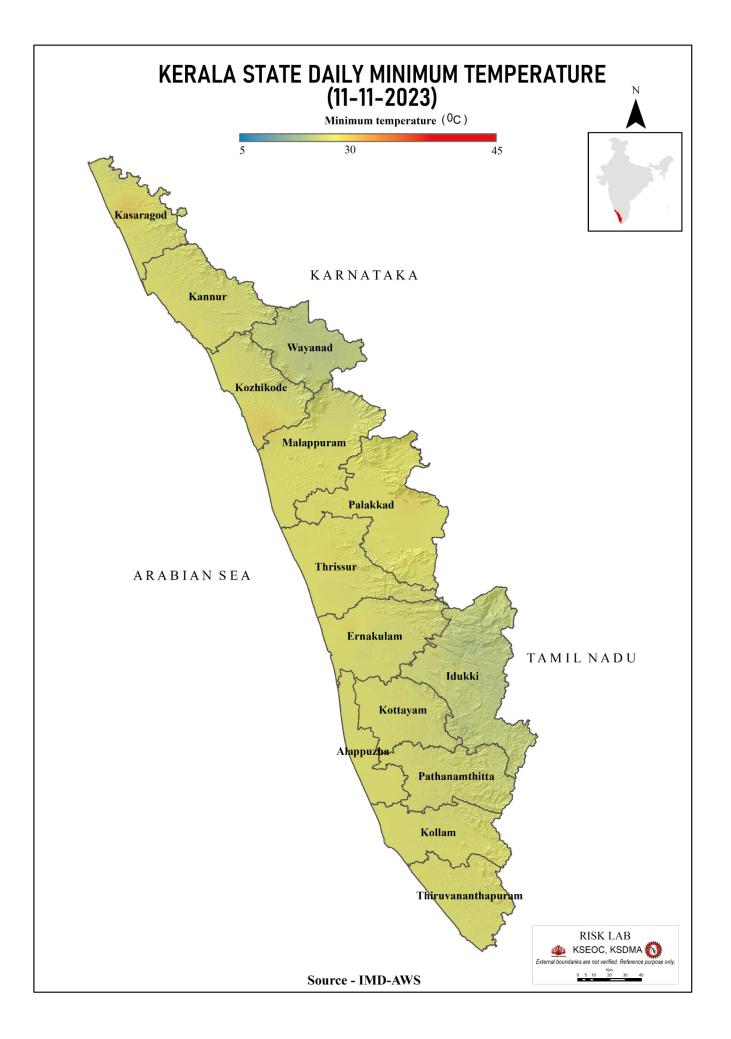

|                                              | Stage of alert @@                                       |                             | ഴിപ്പ് (DANGER LEV<br>പ് (HIGH FLOOD LE |                                |  |  |

### DAILY TEMPERATURE