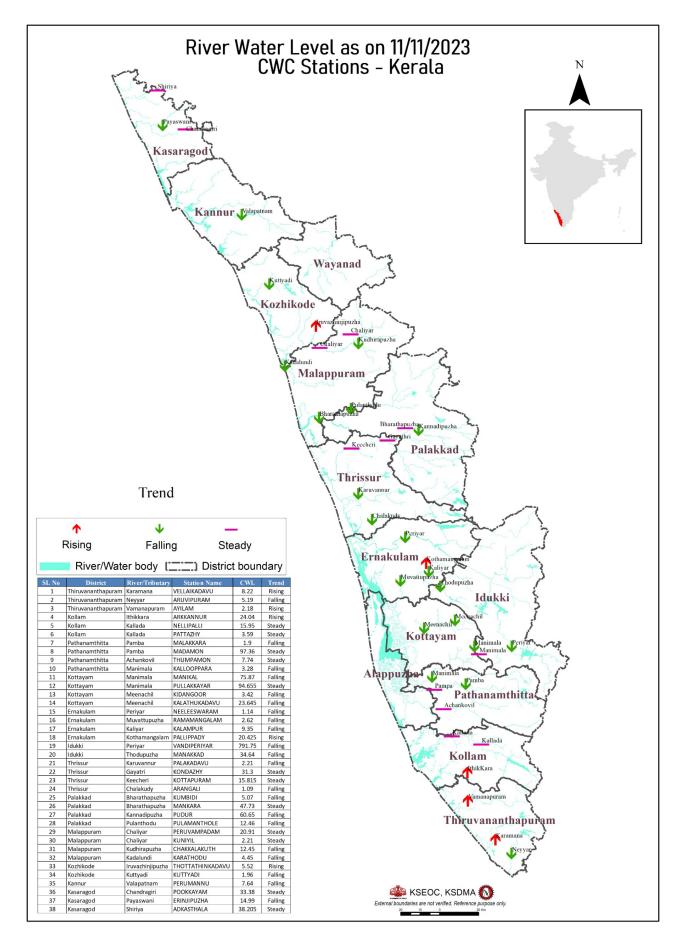

|
| Orange ഓറഞ്ച് | 2nd Stage of alert രണ്ടാംഘട്ട മന്നറിയിപ്പ്                                                                                                                                                                                            |
| Red ച്ചവപ്പ്  | 3rd Stage of alert മന്നാംഘട്ട മന്നറിയിപ്പ്                                                                                                                                                                                            |
| Yellow മഞ്ഞ   | Dams that currently release controlled amounts of water for irrigation purposes or as a precautionary measure<br>ജലസേചന ആവശ്യങ്ങൾക്കായോ മുൻകരുതലിൻറെ ഭാഗമായിട്ടോ നിലവിൽ നിയന്ത്രിത അളവിൽ വെള്ളം പുറത്തേക്കൊഴുക്കിവിടുന്ന അണക്കെട്ടുകൾ |

## **FLOOD REPORT**



| ക്രമ<br>റമ്പർ                                                                                                                                                 | നദി                   | സ്തേഷൻ