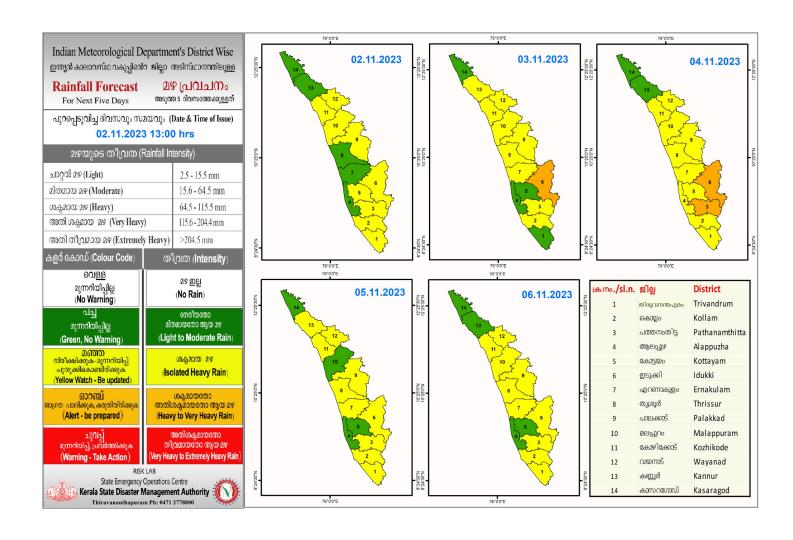

### **RAINFALL**



### **KSEB RESERVOIR STATISTICS**

അലർട്ട് നിലനിൽക്കുന്ന കേരളത്തിലെ പ്രധാന അണക്കെട്ടുകളിലെ (KSEB) ദിവസേനയുള്ള ജലനിരപ്പ് സംബന്ധിച്ചുള്ള വിവരം 02/11/2023- 11.00 AM

Daily Water Level Details of Main Power Generation Dams with Alert (KSEB) - KERALA

| നം. No. | അണക്കെട്ട്<br>Reservoir | ମ୍ଭୀଥୁ<br>District  | നിലവിലെ<br>ജലനിരപ്പ്<br>Today's Water<br>Level (ft or metre) | നിലവിൽ സംഭരിക്കപ്പെട്ട<br>ജലത്തിന്റെ അളവ്<br>Today's Live Storage<br>(MCM) | നിലവിലെ സംഭരണ<br>ശതമാനം<br>% Storage wrt Live<br>Storage at FRL | പുറത്ത് വിടുന്ന<br>വെള്ളം<br>Spillway Release<br>(m3/sec) |  |  |  |
|---------|-------------------------|---------------------|--------------------------------------------------------------|----------------------------------------------------------------------------|-----------------