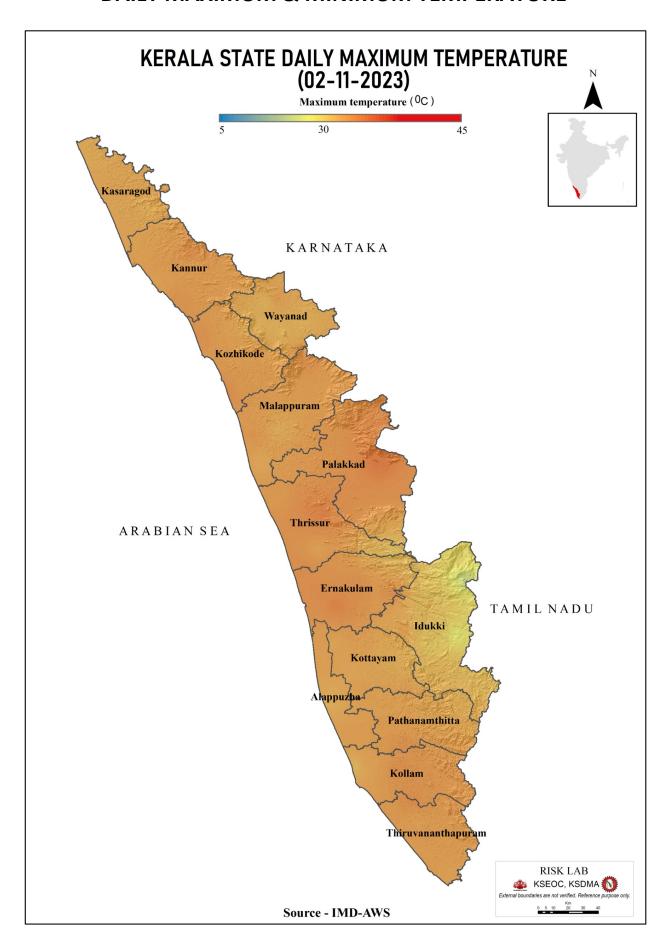

|                                  |                                |  |

# **DAILY MAXIMUM & MINIMUM TEMPERATURE**