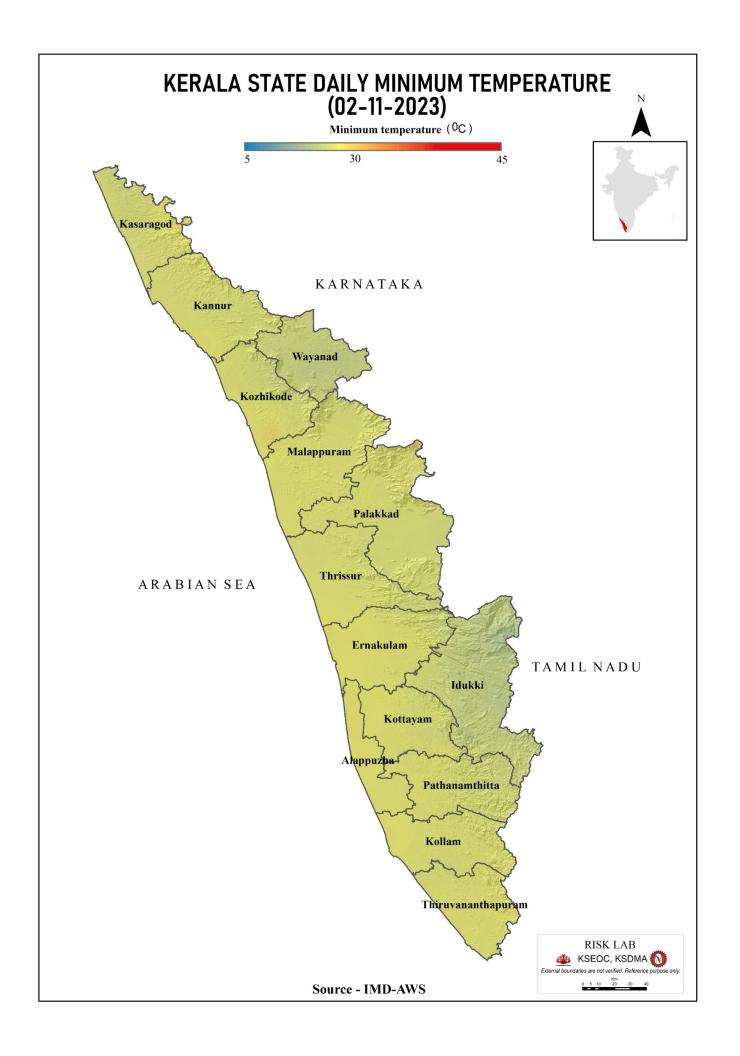

|                                  |                                |  |

# **DAILY MAXIMUM & MINIMUM TEMPERATURE**