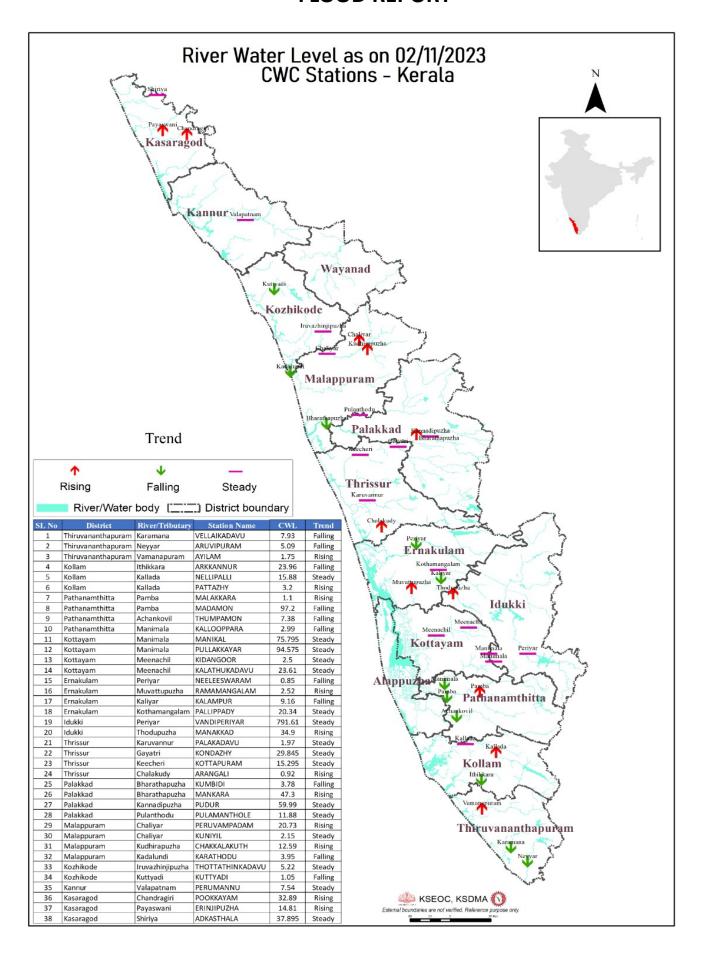

| 8%                                                                                | 0.00                                          |
| 6   | പോള് <mark>ത</mark> ണ്ടി<br>(Pothundi) | പാലക്കാട്<br>(Palakkad) | 97.70                                                  | 19.95                                                                                         | 39%                                                                               | 0.00                                          |

മേൽ അണക്കെട്ടുകളിൽ നിലവിൽ മുന്നറിയിപ്പുകളില്ല

(Currently there are no warnings on the dams mentioned above)

അണക്കെട്ടിലെ പരമാവധി ജലനിരപ്പ്, പൂർണ സംഭരണ ശേഷി ഇടങ്ങിയ വിശദവിവരങ്ങളടങ്ങിയ പട്ടിക https://sdma.kerala.gov.in/dam-water-level എന്ന ലിങ്കിൽ ലഭ്യമാണ്.

### **FLOOD REPORT**



| കേന്ദ്ര ജല കമ്മിഷൻ (CWC) പ്രളയ മുന്നറിയിപ്പ് സംവിധാനം                   |                   |                                         |                        |                                                              |