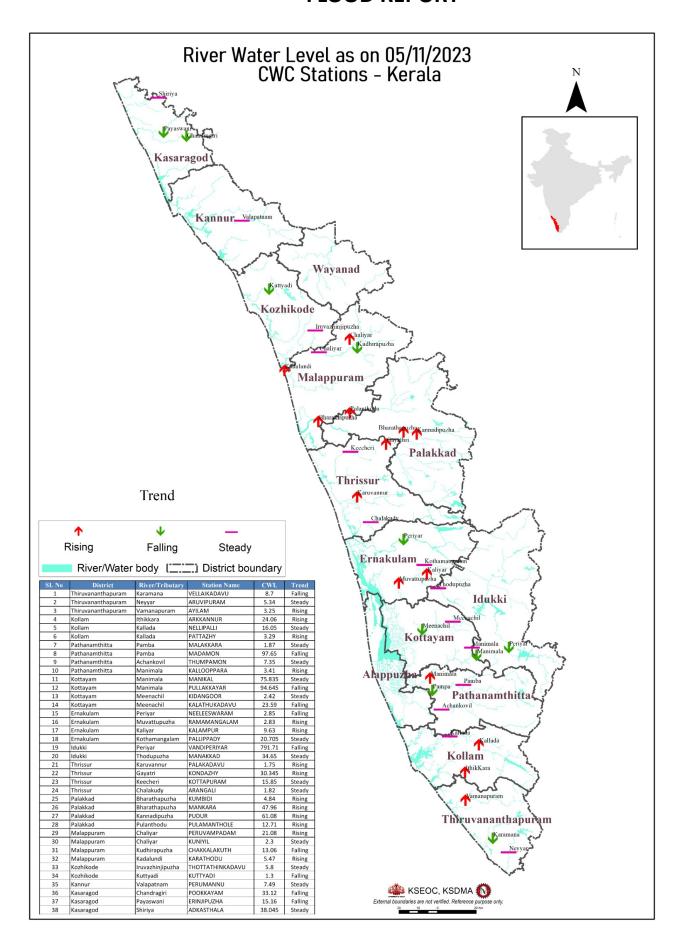

| പോള് <mark>ത</mark> ണ്ടി<br>(Pothundi) | പാലക്കാട്<br>(Palakkad) | 98.28                                                  | 21.42                                                                                         | 42%                                                                               | 0.00                                          |

മേൽ അണക്കെട്ടുകളിൽ നിലവിൽ മുന്നറിയിപ്പകളില്ല

(Currently there are no warnings on the dams mentioned above)

അണക്കെട്ടിലെ പരമാവധി ജലനിരപ്പ്, പൂർണ സംഭരണ ശേഷി ഇടങ്ങിയ വിശദവിവരങ്ങളടങ്ങിയ പട്ടിക https://sdma.kerala.gov.in/dam-water-level എന്ന ലിങ്കിൽ ലഭ്യമാണ്.

(The table with details such as maximum water level and full storage capacity of the dams is available at the link https://sdma.kerala.gov.in/dam-water-level)

### **FLOOD REPORT**



| ക്രമ<br>റമ്പർ | നദി               | സ്സേഷൻ