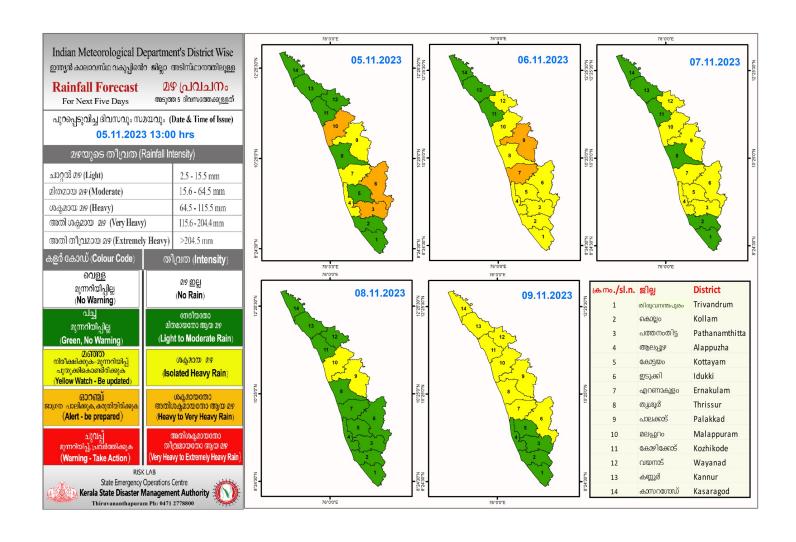

### **RAINFALL**



### **KSEB RESERVOIR STATISTICS**

അലർട്ട് നിലനിൽക്കുന്ന കേരളത്തിലെ പ്രധാന അണക്കെട്ടുകളിലെ (KSEB) ദിവസേനയുള്ള ജലനിരപ്പ് സംബന്ധിച്ചുള്ള വിവരം 05/11/2023- 11.00 AM

Daily Water Level Details of Main Power Generation Dams with Alert (KSEB) - KERALA

| നം. No. | അണക്കെട്ട്<br>Reservoir          | छीट्स<br>District   | നിലവിലെ<br>ജലനിരപ്പ്<br>Today's Water<br>Level (ft or metre) | നിലവിൽ സംഭരിക്കപ്പെട്ട<br>ജലത്തിന്റെ അളവ്<br>Today's Live Storage<br>(MCM) | നിലവിലെ സംഭരണ<br>ശതമാനം<br>% Storage wrt Live<br>Storage at FRL | പുറത്ത് വിടുന്ന<br>വെള്ളം<br>Spillway Release<br>(m3/sec) |
|---------|----------------------------------|---------------------|--------------------------------------------------------------|----------------------------------------------------------------------------|--------