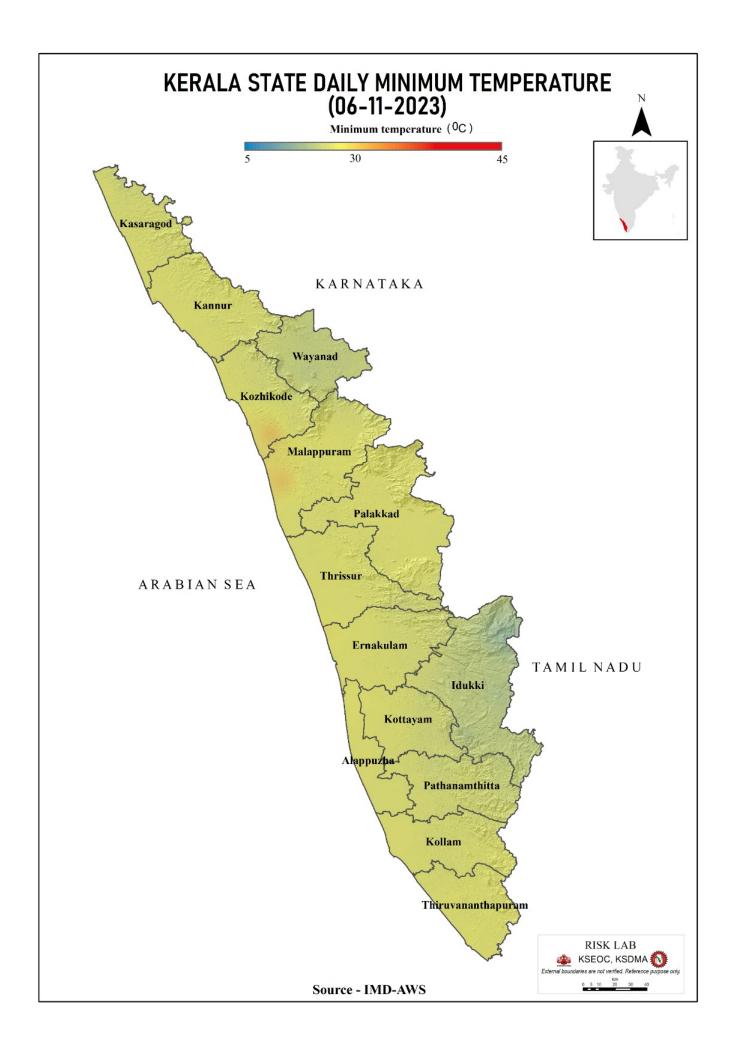

| 3rd Stage of alert ഉന്നാംഘട്ട മൂന്നറിയിച്ച് (HIGH FLOOD LEVEL) |                             |                                  |                                |  |
| CALL TO SERVICE STATE OF THE S |                                                       |                                       |                                                                                                                           |                                                                |                             | -                                |                                |  |

Source : കേന്ദ്ര ജല കമ്മീഷൻ (Central Water Commission) പ്രളയ മുന്നറിയിച്ച് സംവിധാനം KSEOC-KSDMA 06/11/2023, 12 pm)

# **SEA STATE**



# **DAILY MAXIMUM & MINIMUM TEMPERATURE**