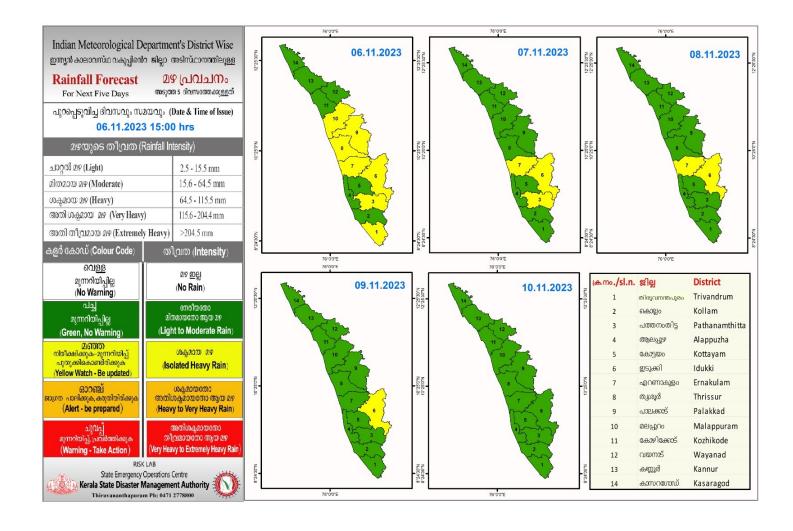

### **RAINFALL**





# **KSEB RESERVOIR STATISTICS**

അലർട്ട് നിലനിൽക്കുന്ന കേരളത്തിലെ പ്രധാന അണക്കെട്ടുകളിലെ (KSEB) ദിവസേനയുള്ള ജലനിരപ്പ് സംബന്ധിച്ചുള്ള വിവരം 06/11/2023- 11.00 AM

Daily Water Level Details of Main Power Generation Dams with Alert (KSEB) - KERALA

| നം. <b>N</b> o. | അണക്കെട്ട്<br>Reservoir         | छीच्ल<br>District                                  | നിലവിലെ<br>ജലനിരപ്പ്<br>Today's Water<br>Level (ft or metre) | നിലവിൽ സംഭരിക്കപ്പെട്ട<br>ജലത്തിന്റെ അളവ്<br>Today's Live Storage<br>(MCM) | നിലവിലെ സംഭരണ<br>ശതമാനം<br>% Storage wrt Live<br>Storage at FRL | പുറത്ത് വിടുന്ന<br>വെള്ളം<br>Spillway Release<br>(m3/sec) |  |  |
|-----------------|---------------------------------|----------------------------------------------------|--------------------------------------------------------------|-----