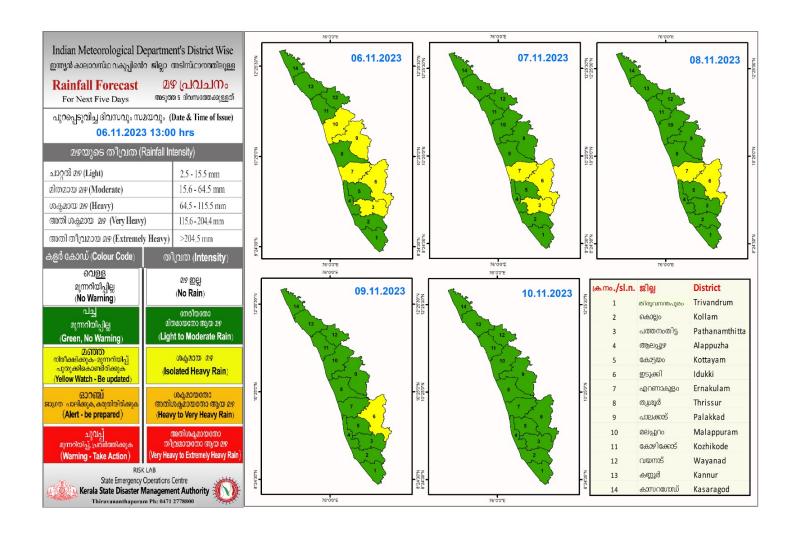

### **RAINFALL**





# **KSEB RESERVOIR STATISTICS**

അലർട്ട് നിലനിൽക്കുന്ന കേരളത്തിലെ പ്രധാന അണക്കെട്ടുകളിലെ (KSEB) ദിവസേനയുള്ള ജലനിരപ്പ് സംബന്ധിച്ചുള്ള വിവരം 06/11/2023- 11.00 AM

Daily Water Level Details of Main Power Generation Dams with Alert (KSEB) - KERALA

| നം. <b>N</b> o. | അണക്കെട്ട്<br>Reservoir         | छीच्ल<br>District                                  | നിലവിലെ<br>ജലനിരപ്പ്<br>Today's Water<br>Level (ft or metre) | നിലവിൽ സംഭരിക്കപ്പെട്ട<br>ജലത്തിന്റെ അളവ്<br>Today's Live Storage<br>(MCM) | നിലവിലെ സംഭരണ<br>ശതമാനം<br>% Storage wrt Live<br>Storage at FRL | പുറത്ത് വിടുന്ന<br>വെള്ളം<br>Spillway Release<br>(m3/sec) |  |  |
|-----------------|---------------------------------|----------------------------------------------------|--------------------------------------------------------------|---