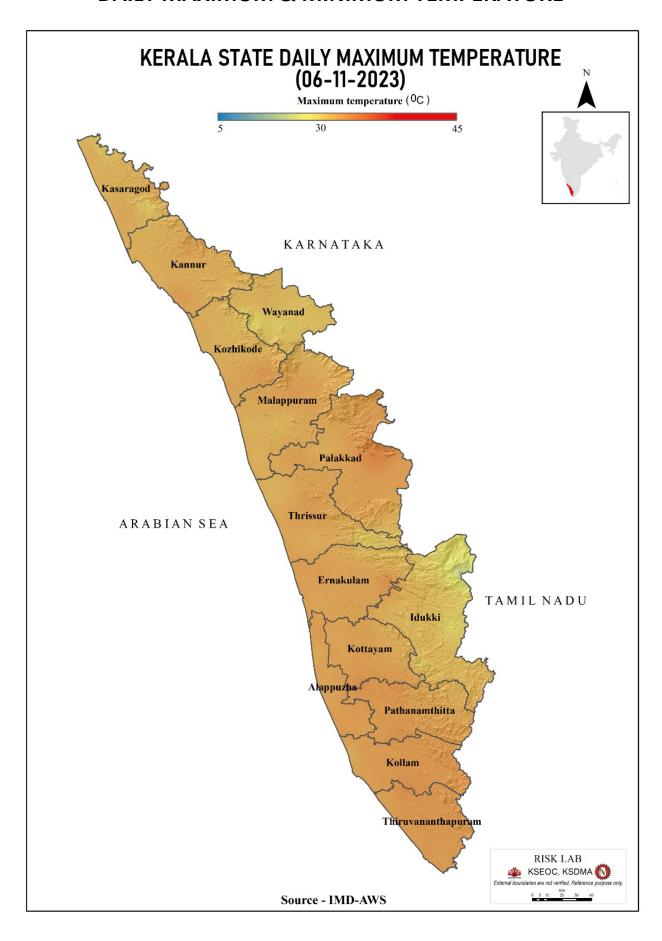

| 3rd Stage of alert ഉന്നാംഘട്ട മൂന്നറിയിച്ച് (HIGH FLOOD LEVEL) |                             |                                  |                                |  |
| CALL TO SERVICE STATE OF THE S |                                                       |                                       |                                                                                                                           |                                                                |                             | -                                |                                |  |

Source : കേന്ദ്ര ജല കമ്മീഷൻ (Central Water Commission) പ്രളയ മുന്നറിയിച്ച് സംവിധാനം KSEOC-KSDMA 06/11/2023, 12 pm)

# **SEA STATE**



# **DAILY MAXIMUM & MINIMUM TEMPERATURE**