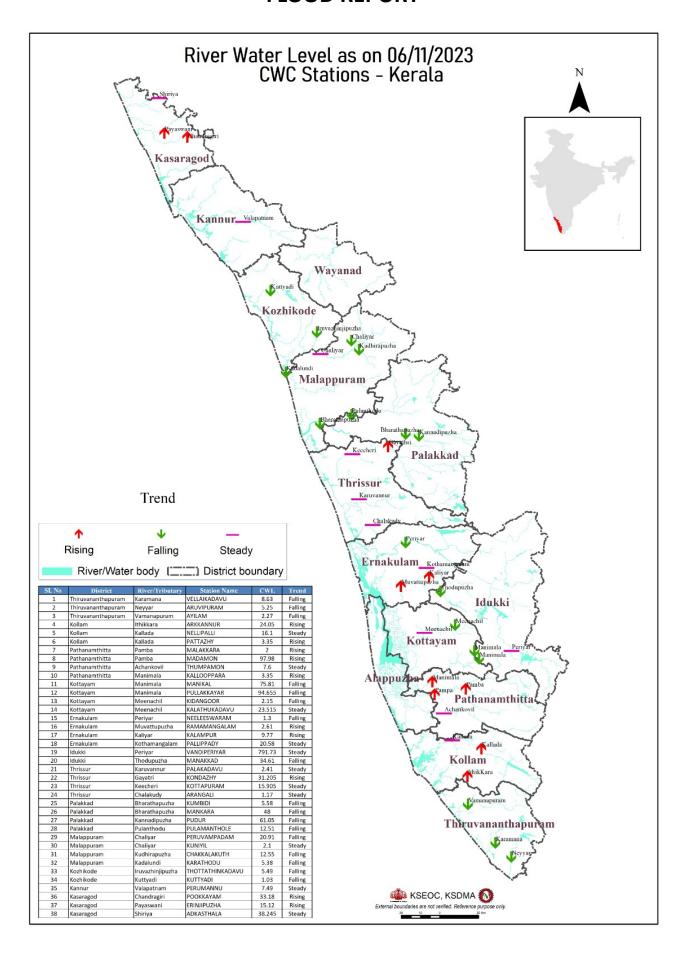

-----------------------------------------------------|--|--|--|--|
| Orange ഓറഞ്ച് | 2nd Stage of alert രണ്ടാംഘട്ട മുന്നറിയിപ്പ്                                                                   |  |  |  |  |
| Red ചുവപ്പ്   | 3rd Stage of alert മൂന്നാംഘട്ട മുന്നറിയിപ്പ്                                                                  |  |  |  |  |
|               | Dams that currently release controlled amounts of water for irrigation purposes or as a precautionary measure |  |  |  |  |
| Yellow дакожо | ജലസേചന ആവശ്യങ്ങൾക്കായോ മുൻകരുതലിൻറെ ഭാഗമായിട്ടോ നിലവിൽ നിയന്ത്രിത അളവിൽ വെള്ളം പുറത്തേക്കൊഴുക്കിവിടുന്ന       |  |  |  |  |
|               | അണക്കെട്ടുകൾ                                                                                                  |  |  |  |  |

### **FLOOD REPORT**



|