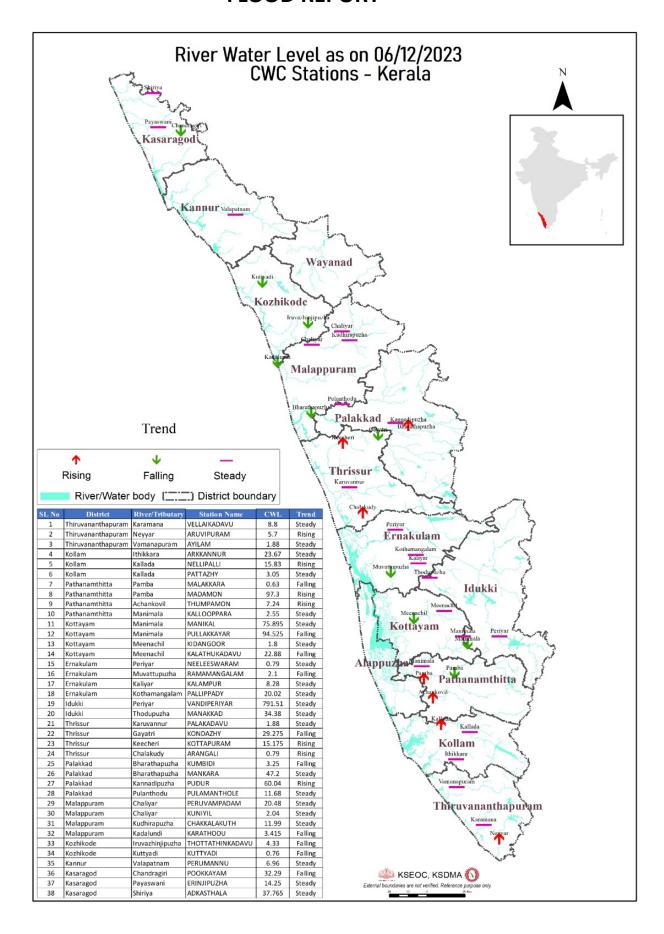

| ച്ചള്ളിയാർ<br>(Chulliyar)        | പാലക്കാട്<br>(Palakkad) | 144.40                                                 | 2.32                                                                                          | 17%                                                                               | 0.00                                          |

മേൽ അണക്കെട്ടുകളിൽ നിലവിൽ മുന്നറിയിപ്പുകളില്ല

(Currently there is no warnings on the dams mentioned above)

അണക്കെട്ടിലെ പരമാവധി ജലനിരപ്പ്, പൂർണ സംഭരണ ശേഷി തുടങ്ങിയ വിശദവിവരങ്ങളടങ്ങിയ പട്ടിക https://sdma.kerala.gov.in/dam-waterlevel എന്ന ലിങ്കിൽ ലഭ്യമാണ്.

> (The table with details such as maximum water level and full storage capacity of the dam is available at the link https://sdma.kerala.gov.in/dam-water-level)

### **FLOOD REPORT**



| കേന്ദ്ര ജല കമ്മിഷൻ (CWC) പ്രളയ മുന്നറിയിപ്പ് സംവിധാനം                                           |                            |                                          |               |                                     |                                                      |