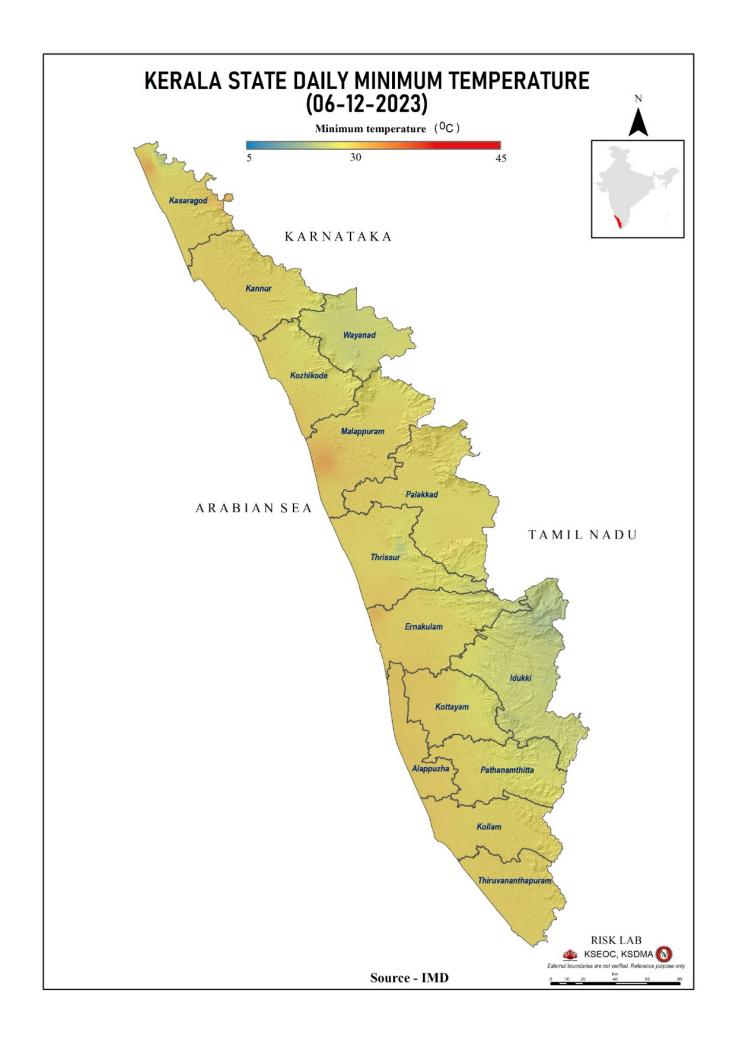

|                                                |  |

Source : കേന്ദ്ര ജല കമ്മീഷൻ (Central Water Commission) പ്രളയ മൂന്നറിയിച്ച് സംവിധാനം-KSEOC-KSDMA (06/12/2023, 12 pm)