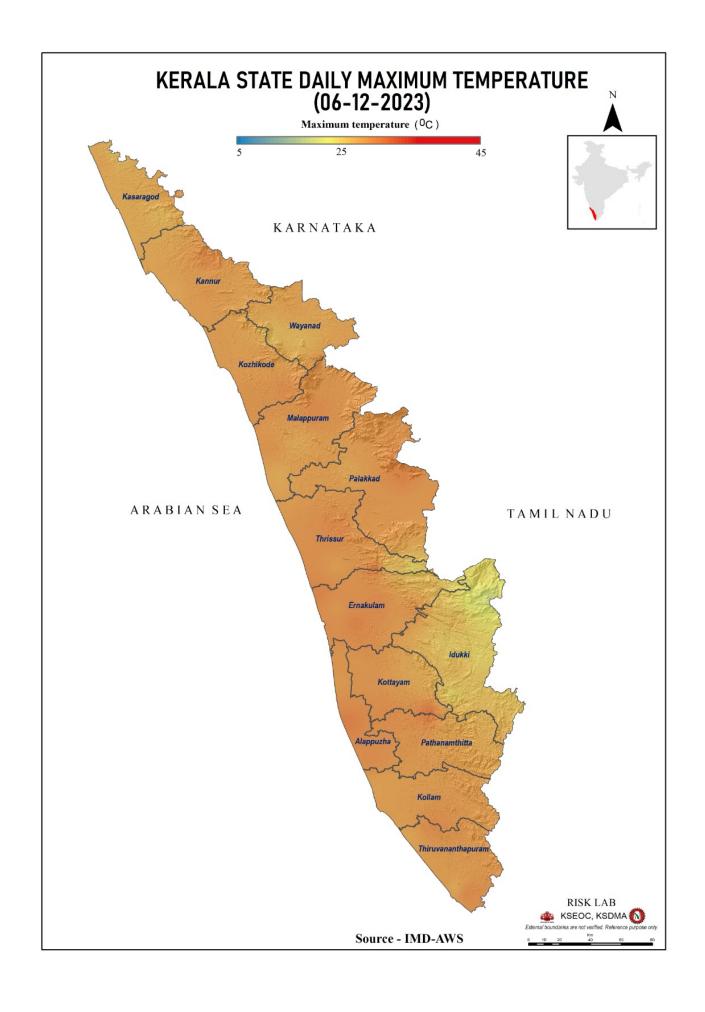

|                                                |  |

Source : കേന്ദ്ര ജല കമ്മീഷൻ (Central Water Commission) പ്രളയ മൂന്നറിയിച്ച് സംവിധാനം-KSEOC-KSDMA (06/12/2023, 12 pm)