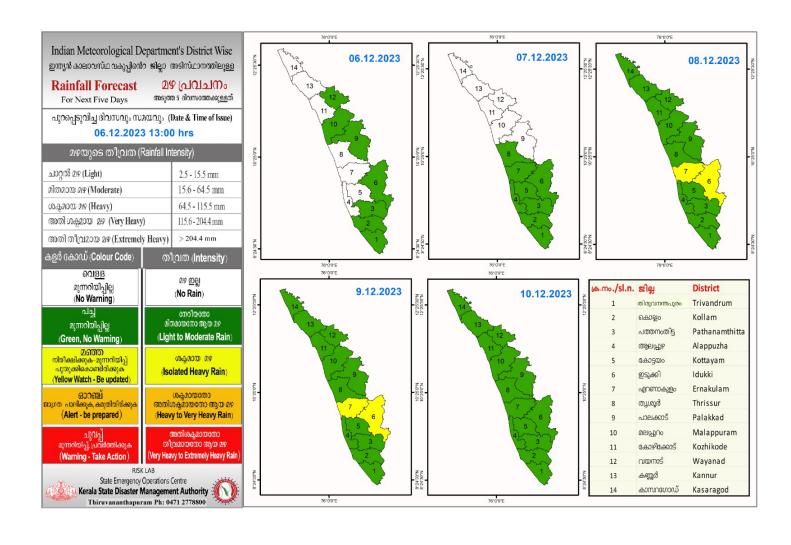

### **RAINFALL**



## **KSEB RESERVOIR STATISTICS**

അലർട്ട് നിലനിൽക്കുന്ന കേരളത്തിലെ പ്രധാന അണക്കെട്ടുകളിലെ (KSEB) ദിവസേനയുള്ള ജലനിരപ്പ് സംബന്ധിച്ചുള്ള വിവരം 06/12/2023- 11.00 AM

Daily Water Level Details of Main Power Generation Dams with Alert (KSEB) - KERALA

| Mo. | അണക്കെട്ട്<br>Reservoir          | छीश्च<br>District   | നിലവിലെ<br>ജലനിരപ്പ്<br>Today's Water<br>Level (ft or metre) | നിലവിൽ സംഭരിക്കപ്പെട്ട<br>ജലത്തിന്റെ അളവ്<br>Today's Live Storage<br>(MCM) | നിലവിലെ സംഭരണ<br>ശതമാനം<br>% Storage wrt Live<br>Storage at FRL | പുറത്ത് വിടുന്ന<br>വെള്ളം<br>Spillway Release<br>(m3/sec) |
|-----|----------------------------------|---------------------|--------------------------------------------------------------|----------------------------------------------------------------------------|-----------------