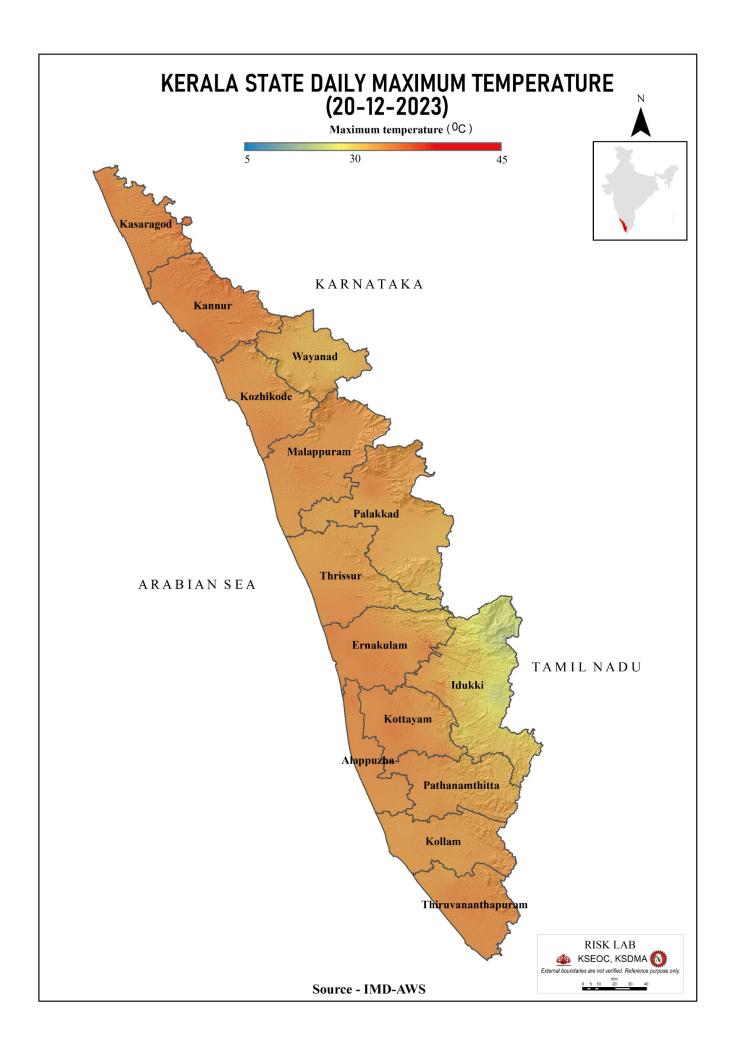

|  |  |





# **SEA STATE**