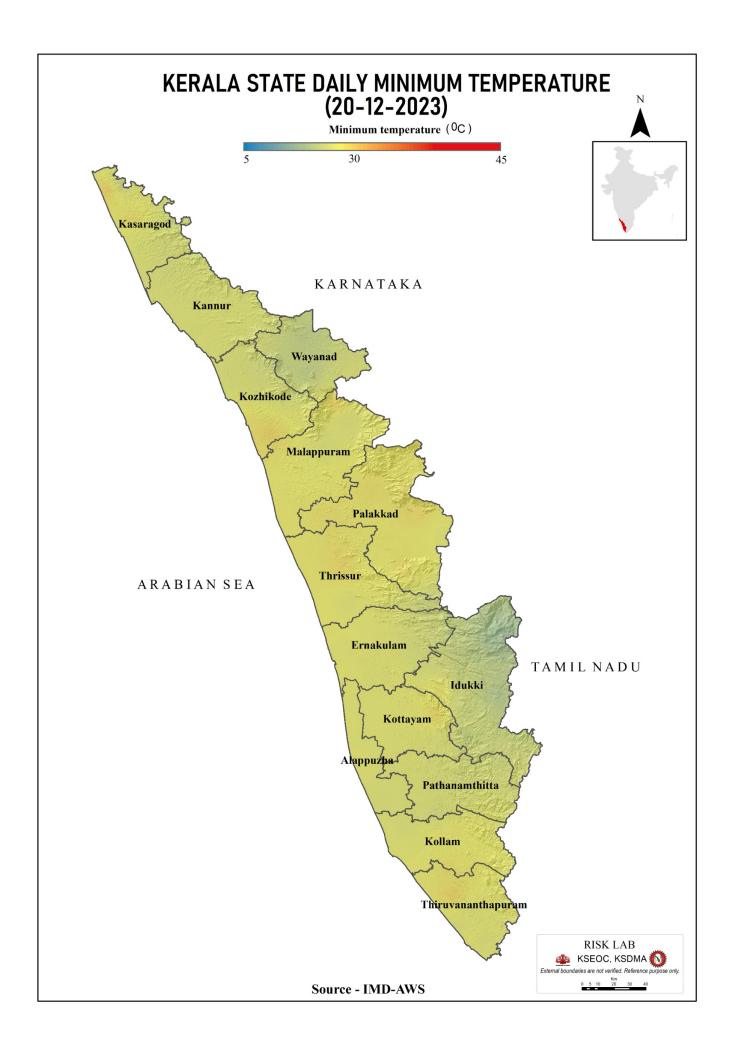

|  |  |





# **SEA STATE**