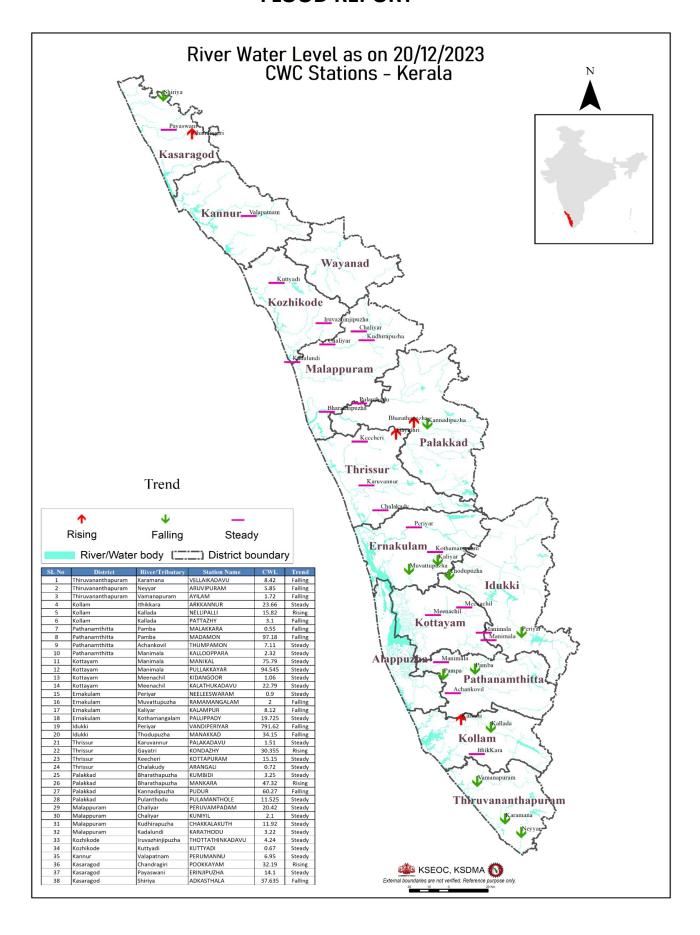

Palakkad)         | 99.05         | 23.40                    | 46%                | 0.00             |
| 6   | ച്ചള്ളിയാർ  | പാലക്കാട്          | 144.86        | 2.58                     | 19%                | 0.00             |
|     | (Chulliyar) | (Palakkad)         | 174.00        | 2.30                     | 10 /0              | 0.00             |

#### മേൽ അണക്കെട്ടുകളിൽ നിലവിൽ മുന്നറിയിപ്പകളില്ല

(Currently there is no warnings on the dams mentioned above)

അണക്കെട്ടിലെ പരമാവധി ജലനിരപ്പ്, പൂർണ സംഭരണ ശേഷി തുടങ്ങിയ വിശദവിവരങ്ങളടങ്ങിയ പട്ടിക https://sdma.kerala.gov.in/dam-waterlevel എന്ന ലിങ്കിൽ ലഭ്യമാണ്.

> (The table with details such as maximum water level and full storage capacity of the dam is available at the link https://sdma.kerala.gov.in/dam-water-level)

## **FLOOD REPORT**



| കേന്ദ്ര ജല കമ്മിഷൻ (CWC) പ്രളയ മുന്നറിയിപ്പ് സംവിധാനം |                                                                                      |                |                     |                                                                |                                |                                                                |