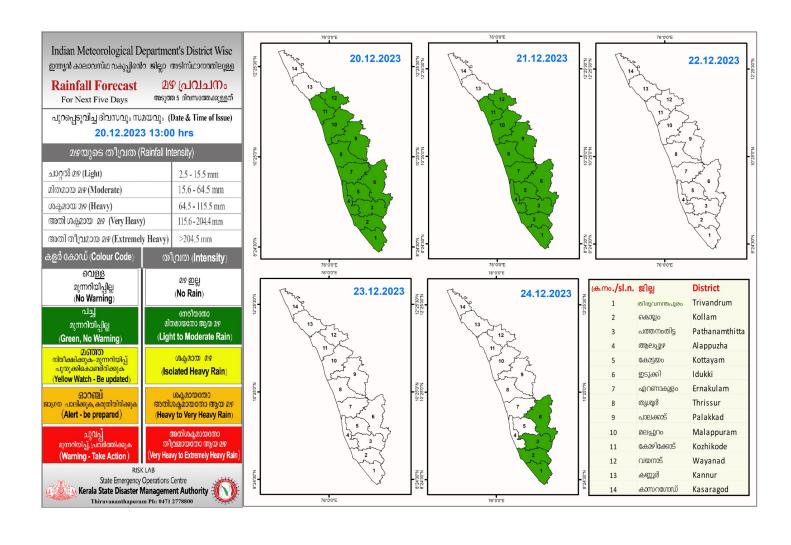

## **RAINFALL**



## **KSEB RESERVOIR STATISTICS**

അലർട്ട് നിലനിൽക്കുന്ന കേരളത്തിലെ പ്രധാന അണക്കെട്ടുകളിലെ (KSEB) ദിവസേനയുള്ള ജലനിരപ്പ് സംബന്ധിച്ചുള്ള വിവരം 20/12/2023- 11.00 AM

Daily Water Level Details of Main Power Generation Dams with Alert (KSEB) - KERALA

| mo. | അണക്കെട്ട്<br>Reservoir          | ମ୍ଭୀଥ୍ୟ<br>District | നിലവിലെ<br>ജലനിരപ്പ്<br>Today's Water<br>Level (ft or metre) | നിലവിൽ സംഭരിക്കപ്പെട്ട<br>ജലത്തിന്റെ അളവ്<br>Today's Live Storage<br>(MCM) | നിലവിലെ സംഭരണ<br>ശതമാനം<br>% Storage wrt Live<br>Storage at FRL | പുറത്ത് വിടുന്ന<br>വെള്ളം<br>Spillway Release<br>(m3/sec) |
|-----|----------------------------------|---------------------|--------------------------------------------------------------|----------------------------------------------------------------------------|-----------------