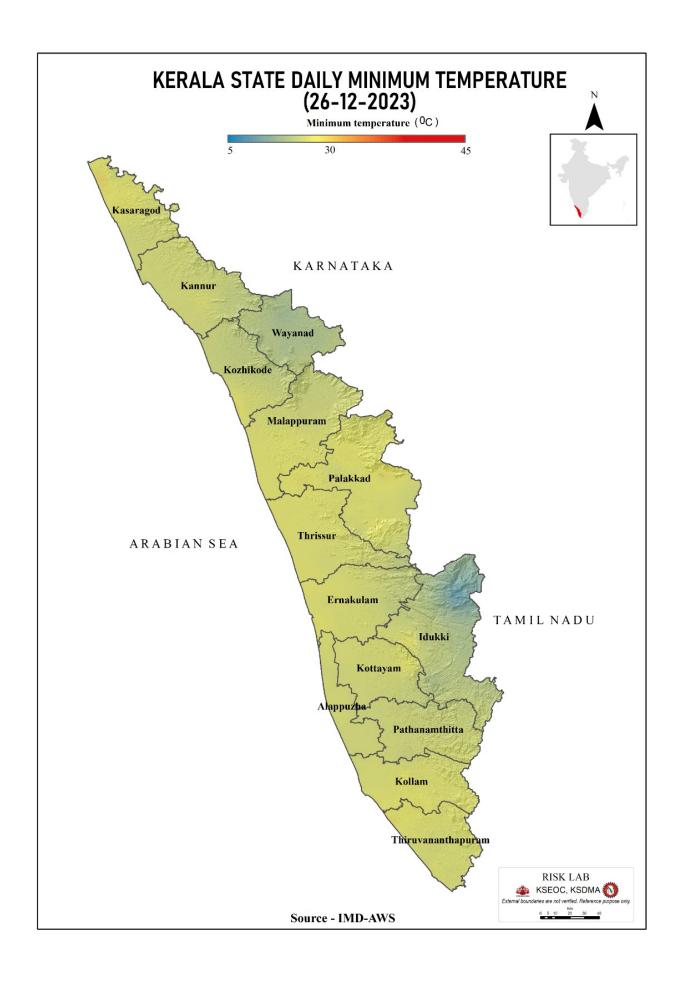

| 2nd Stage of alert രണ്ടാംഘട്ട മൂന്നറിയിപ്പ് (DANGER LEVEL) |                                                                                                      |                             |                                  |                                |  |

Source : കേന്ദ്ര ഇല കമ്മീഷൻ (Central Water Commission) പ്രളയ മുന്നറിയിപ്പ് സംവിധാനം-KSEOC-KSDMA (26/12/2023, 12 pm)

3rd Stage of alert മൂന്നാംഘട്ട മുന്നറിയിപ്പ് (HIGH FLOOD LEVEL)

Red ചുവപ്പ്





# **SEA STATE**