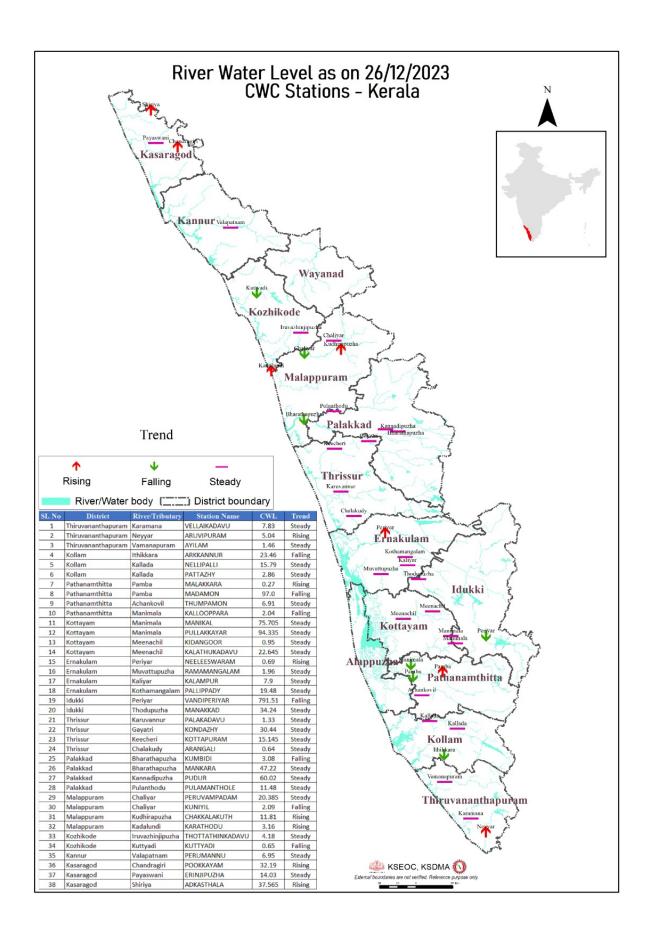

| ച്ചള്ളിയാർ<br>(Chulliyar) | പാലക്കാട്<br>(Palakkad) | 144.86                                                 | 2.58                                                                                          | 19%                                                                               | 0.00                                          |

മേൽ അണക്കെട്ടുകളിൽ നിലവിൽ മുന്നറിയിപ്പുകളില്ല

(Currently there is no warning on the dams mentioned above)

അണക്കെട്ടിലെ പരമാവധി ജലനിരപ്പ്, പൂർണ സംഭരണ ശേഷി തുടങ്ങിയ വിശദവിവരങ്ങളടങ്ങിയ പട്ടിക https://sdma.kerala.gov.in/dam-waterlevel എന്ന ലിങ്കിൽ ലഭൃമാണ്.

> (The table with details such as maximum water level and full storage capacity of the dams is available at the link https://sdma.kerala.gov.in/dam-water-level)

## **FLOOD REPORT**



| കേന്ദ്ര ജല കമ്മിഷൻ (CWC) പ്രളയ മുന്നറിയിപ്പ് സംവിധാനം |                               |