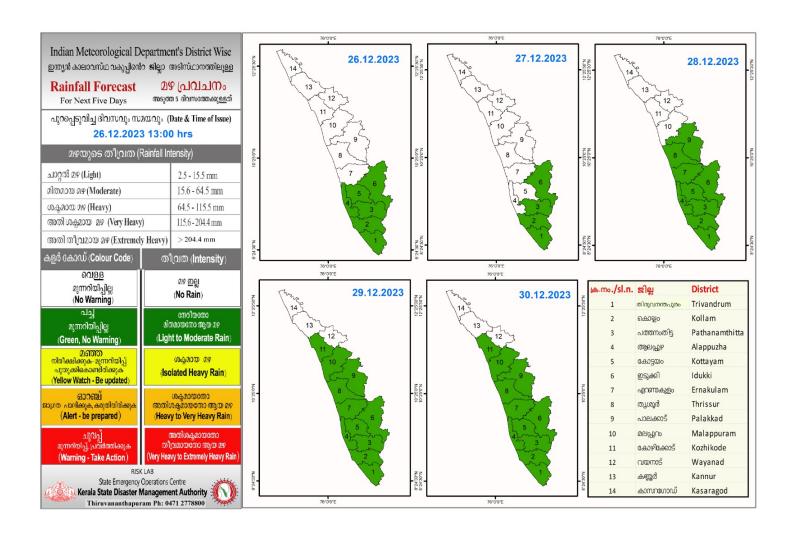

## **RAINFALL**



# **KSEB RESERVOIR STATISTICS**

അലർട്ട് നിലനിൽക്കുന്ന കേരളത്തിലെ പ്രധാന അണക്കെട്ടുകളിലെ (KSEB) ദിവസേനയുള്ള ജലനിരപ്പ് സംബന്ധിച്ചുള്ള വിവരം 26/12/2023- 11.00 AM

Daily Water Level Details of Main Power Generation Dams with Alert (KSEB) - KERALA

| Mo. | അണക്കെട്ട്<br>Reservoir          | ଞ୍ଚില്ല<br>District | നിലവിലെ<br>ജലനിരപ്പ്<br>Today's Water<br>Level (ft or metre) | നിലവിൽ സംഭരിക്കപ്പെട്ട<br>ജലത്തിന്റെ അളവ്<br>Today's Live Storage<br>(MCM) | നിലവിലെ സംഭരണ<br>ശതമാനം<br>% Storage wrt Live<br>Storage at FRL | പുറത്ത് വിടുന്ന<br>വെള്ളം<br>Spillway Release<br>(m3/sec) |
|-----|----------------------------------|---------------------|--------------------------------------------------------------|----------------------------------------------------------------------------|------------------