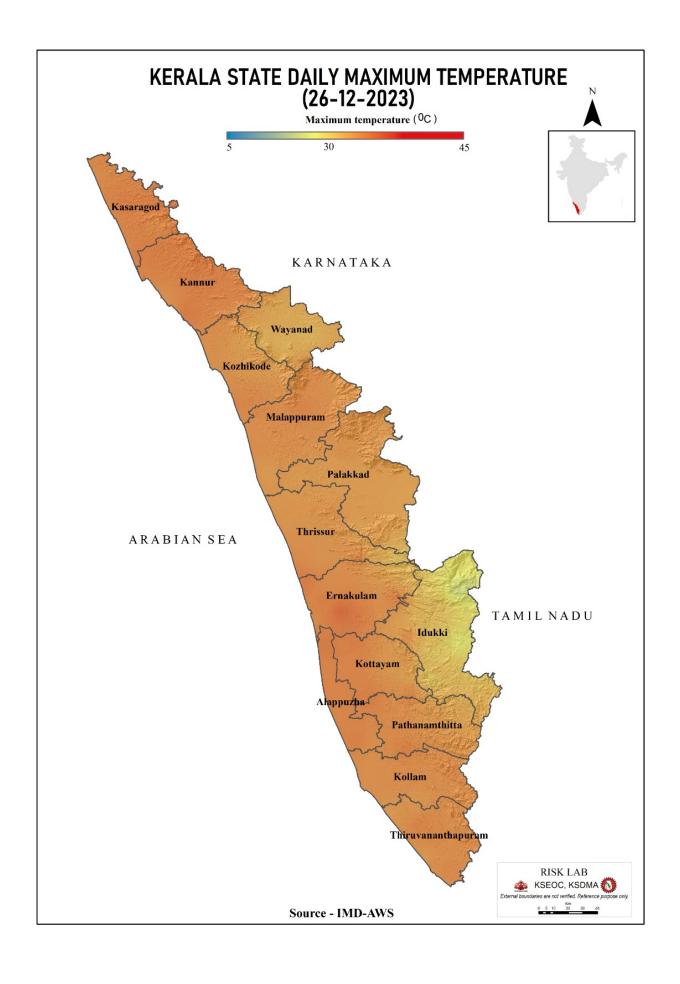

| 2nd Stage of alert രണ്ടാംഘട്ട മൂന്നറിയിപ്പ് (DANGER LEVEL) |                                                                                                      |                             |                                  |                                |  |

Source : കേന്ദ്ര ഇല കമ്മീഷൻ (Central Water Commission) പ്രളയ മുന്നറിയിപ്പ് സംവിധാനം-KSEOC-KSDMA (26/12/2023, 12 pm)

3rd Stage of alert മൂന്നാംഘട്ട മുന്നറിയിപ്പ് (HIGH FLOOD LEVEL)

Red ചുവപ്പ്





# **SEA STATE**