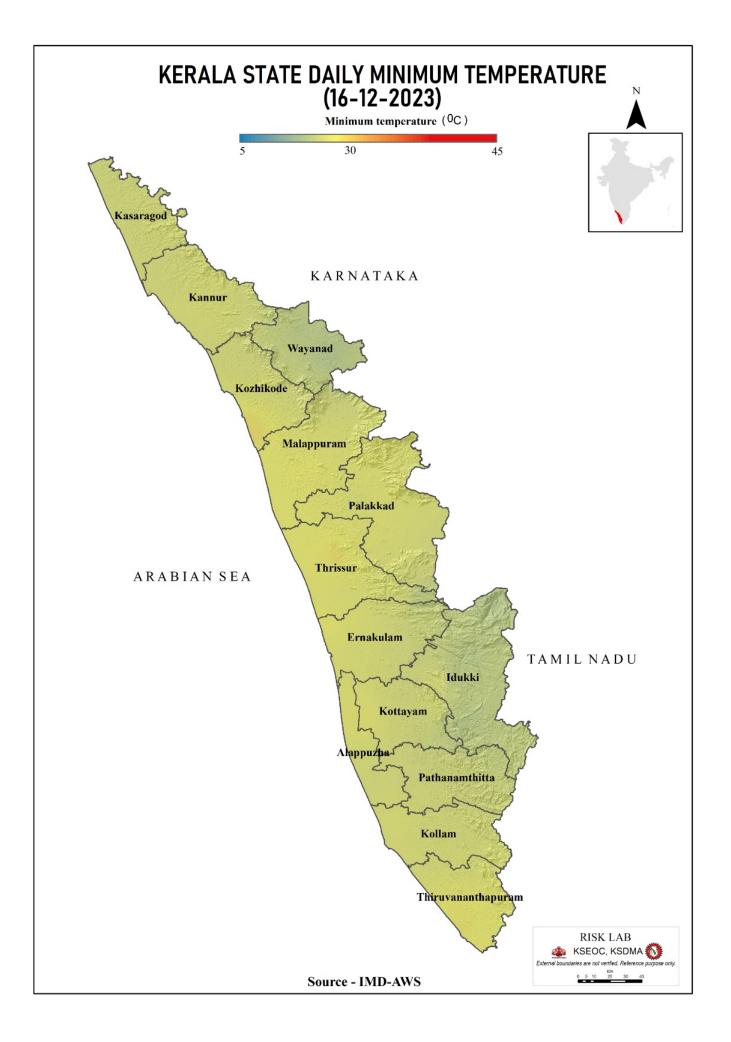

|                                     | nd Stage of alert ø         |                                                                                                                                                                                                                                   |                                  |                                |
|               | Red ച്ചവപ്പ്    |                        | 3rd                                 | Stage of alert grm          | ാംഘട്ട മുന്നറിയി                                                                                                                                                                                                                  | ୍ଗୁ (HIGH FLOOD LEVI             | EL)                            |





### **SEA STATE**