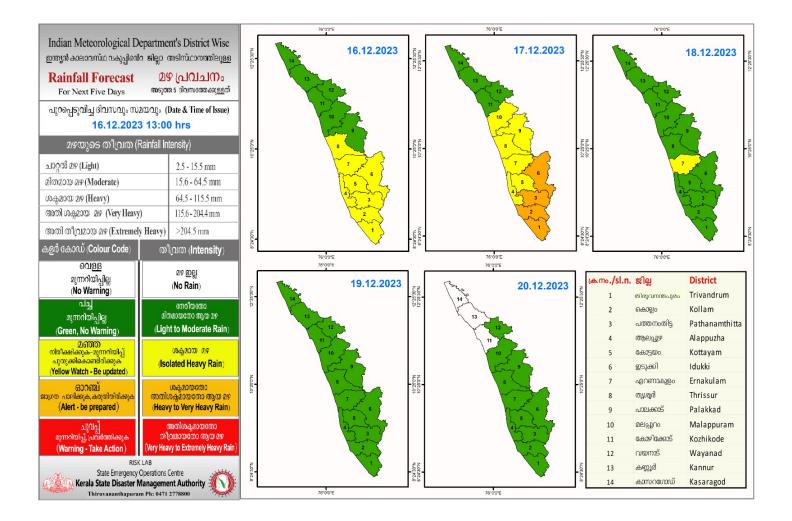

### RAINFALL



## **KSEB RESERVOIR STATISTICS**

|            | അലർട്ട് നിലനിൽക്ക                | ന്ന കേരളത്തിലെ പ്രധാ    | ന അണക്കെട്ടുകളിെ                                                                                                         | ലെ (KSEB) ദിവസേനയുള്ള                                                      | ജലനിരപ്പ് സംബന്ധിച്ചുള                                          | ള്ള വിവരം                                                 |  |  |
|------------|----------------------------------|-------------------------|--------------------------------------------------------------------------------------------------------------------------|----------------------------------------------------------------------------|-----------------------------------------------------------------|---------------