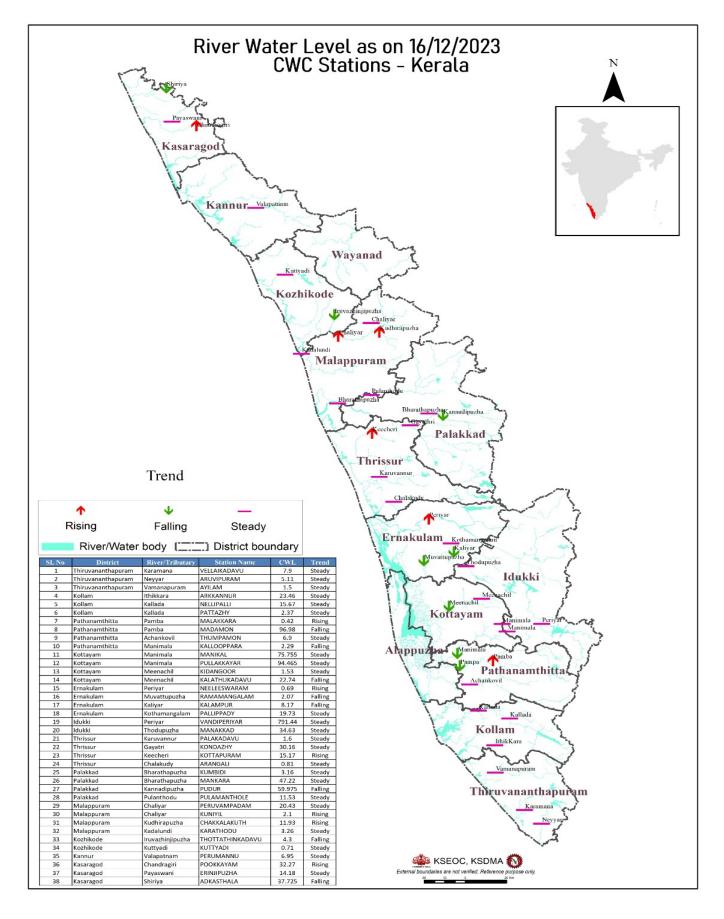

## **FLOOD REPORT**

| ക്രമ<br>നമ്പർ | നദി             | സ്റ്റേഷൻ               | ജില്ല                               | വാണിംഗ്<br>നിരപ്പ് (മീറ്റർ) | അപകട<br>നിരപ്പ്<br>(മീറ്റർ)                                                                                                                                                                                                       | നിലവിലെ<br>ജലനിരപ്പ്<br>(മീറ്റർ) | നിലവിലെ<br>പ്രവണത<br>(at 8 am) |
|---------------|-----------------|------------------------|-------------------------------------|-----------------------------|-----------------------------------------------------------------------------------------------------------------------------------------------------------------------------------------------------------------------------------|----------------------------------|--------------------------------|
| 1             | കരമന            | വെള്ളൈകടവ്             | തിരുവനന്തപുരം                       | 9.0                         | 10.00                                                                                                                                                                                                                             | 7.9                              | മാറ്റമില്ല                     |
| 2             | നെയ്യാർ         | അരുവിപ്പറം             | തിരുവനന്തപുരം                       | 6.5                         | 8.00                                                                                                                                                                                                                              | 5.11                             | മാറ്റമില്ല                     |
| 3             | വാമനപുരം        | അയിലം                  | തിരുവനന്തപുരം                       | 6.0                         | 8.50                                                                                                                                                                                                                              | 1.5                              | മാറ്റമില്ല                     |
| 4             | ഇത്തിക്കര       | തരകന്തർ                | കൊല്ലം                              | 27.0                        | 28.00                                                                                                                                                                                                                             | 23.46                            | മാറ്റമില്ല                     |
| 5             | കല്ലട           | നെല്ലിപ്പള്ളി          | കൊല്ലം                              | 18.0                        | 20.00                                                                                                                                                                                                                             | 15.67                            | മാറ്റമില്ല                     |
| 6             | കല്ലട           | പട്ടാഴി                | കൊല്ലം                              | 7.0                         | 8.00                                                                                                                                                                                                                              | 2.37                             | മാറ്റമില്ല                     |
| 7             | പമ്പ            | മലക്കര                 | പത്തനംതിട്ട                         | 6.0                         | 7.00                                                                                                                                                                                                                              | 0.42                             | ഉയരുന്നു                       |
| 8             | പമ്പ            | മടമൺ                   | പത്തനംതിട്ട                         | 100.0                       | 101.00                                                                                                                                                                                                                            | 96.98                            | ണുത്തേ                         |
| 9             | അച്ചൻകോവിൽ      | ത്രംപമൺ                | പത്തനംതിട്ട                         | 9.0                         | 10.00                                                                                                                                                                                                                             | 6.9                              | മാറ്റമില്ല                     |
| 10            | മണിമല           | കല്ലപ്പാറ              | പത്തനംതിട്ട                         | 5.0                         | 6.00                                                                                                                                                                                                                              | 2.29                             | ണുത്ര                          |
| 11            | മണിമല           | മണിക്കൽ                | കോട്ടയം                             | 77.4                        | 78.40                                                                                                                                                                                                                             | 75.755                           | മാറ്റമില്ല                     |
| 12            | മണിമല           | പുല്ലക്കയാർ            | കോട്ടയം                             | 96.2                        | 97.20                                                                                                                                                                                                                             | 94.465                           | മാറ്റമില്ല                     |
| 13            | മീനച്ചിൽ        | കിടങ്ങൂർ               | കോട്ടയം                             | 6.16                        | 7.16                                                                                                                                                                                                                              | 1.53                             | മാറ്റമില്ല                     |
| 14            | മീനച്ചിൽ        | കാലത്തുംകടവ്           | കോട്ടയം                             | 24.8                        | 25.80                                                                                                                                                                                                                             | 22.74                            | ണുത                            |
| 15            | പെരിയാർ         | നീലീശ്വരം              | എറണാകുളം                            | 9.0                         | 10.00                                                                                                                                                                                                                             | 0.69                             | ഉയരുന്നു                       |
| 16            | മുവാറ്റപുഴ      | രാമമംഗലം               | എറണാകുളം                            | 8.0                         | 9.00                                                                                                                                                                                                                              | 2.07                             | ണുത്ത                          |
| 17            | കാളിയാർ         | കലംപുർ                 | എറണാകുളം                            | 12.64                       | 13.64                                                                                                                                                                                                                             | 8.17                             | ണുത                            |
| 18            | കോതമംഗലം        | പള്ളിപ്പടി             | എറണാകുളം                            | 23.8                        | 24.80                                                                                                                                                                                                                             | 19.73                            | മാറ്റമില്ല                     |
| 19            | പെരിയാർ         | വണ്ടിപെരിയാർ           | ഇടുക്കി                             | 794.2                       | 795.20                                                                                                                                                                                                                            | 791.44                           | മാറ്റമില്ല                     |
| 20            | തൊടുപുഴ         | മണക്കാട്               | ഇടുക്കി                             | 36.5                        | 37.50                                                                                                                                                                                                                             | 34.63                            | മാറ്റമില്ല                     |
| 21            | കരവന്ത്രർ       | പാലകടവ്                | තිහූල                               | 4.14                        | 5.14                                                                                                                                                                                                                              | 1.6                              | മാറ്റമില്ല                     |
| 22            | ഗായത്രി         | കൊണ്ടാഴി               | <u>ം</u><br>മെയ്യത                  | 32.2                        | 33.3                                                                                                                                                                                                                              | 30.16                            | മാറ്റമില്ല                     |
| 23            | കീച്ചേരി        | കോട്ടപ്പറം             | മുത്ര                               | 18.5                        | 20.00                                                                                                                                                                                                                             | 15.17                            | ഉയരുന്നു                       |
| 24            | ചാലക്കടി        | അരങ്ങാലി               | ച്ച് <del>ച</del> ്ചാത്ര<br>മെയ്യത് | 7.1                         | 8.10                                                                                                                                                                                                                              | 0.81                             | <br>മാറ്റമില്ല                 |
| 25            | ഭാരതപുഴ         | കമ്പിടി                | പാലക്കാട്                           | 8.2                         | 9.20                                                                                                                                                                                                                              | 3.16                             | മാറ്റമില്ല                     |
| 26            | ഭാരതപുഴ         | മങ്കര                  | പാലക്കാട്                           | 51.53                       | 52.53                                                                                                                                                                                                                             | 47.22                            | മാറ്റമില്ല                     |
| 27            | കണ്ണാടിപുഴ      | പുദ്ദർ                 | പാലക്കാട്                           | 63.5                        | 64.50                                                                                                                                                                                                                             | 59.975                           | ണുത                            |
| 28            | പ്പലൻതോട്       | പ്പലാമന്തോൾ            | പാലക്കാട്                           | 15.6                        | 16.60                                                                                                                                                                                                                             | 11.53                            | മാറ്റമില്ല                     |
| 29            | ചാലിയാർ         | പെരുവമ്പടം             | മലപ്പറം                             | 26.5                        | 27.50                                                                                                                                                                                                                             | 20.43                            | മാറ്റമില്ല                     |
| 30            | ചാലിയാർ         | കനിയിൽ                 | മലപ്പറം                             | 10.85                       | 11.85                                                                                                                                                                                                                             | 2.1                              | ഉയരുന്നു                       |
| 31            | കദിരപ്പഴ        | ചക്കളകത്ത്             | മലപ്പറം                             | 17.9                        | 18.90                                                                                                                                                                                                                             | 11.93                            | ഉയരുന്നു                       |
| 32            | കടല്പണ്ടി       | കാരത്തോട്              | മലപ്പറം                             | 12.0                        | 13.00                                                                                                                                                                                                                             | 3.26                             | മാറ്റമില്ല                     |
| 33            | ഇരുവഴിഞ്ഞിപ്പഴ  | തോട്ടത്തിൻകടവ്         | കോഴിക്കോട്                          | 15.8                        | 16.80                                                                                                                                                                                                                             | 4.3                              | താഴന്ത                         |
| 34            | കറ്റിയാടി       | കറ്റിയാടി              | കോഴിക്കോട്                          | 5.95                        | 6.95                                                                                                                                                                                                                              | 0.71                             | മാറ്റമില്ല                     |
| 35            | വളപട്ടണം        | പെരുമണ്ണ്              | കണ്ണൂർ                              | 17.2                        | 18.20                                                                                                                                                                                                                             | 6.95                             | മാറ്റമില്ല<br>മാറ്റമില്ല       |
| 36            | ചന്ദ്രഗിരി      | പക്കയം                 | കാസറഗോഡ്                            | 36.2                        | 37.20                                                                                                                                                                                                                             | 32.27                            | ഉയരുന്നു                       |
| 37            | പയസ്വിനി        | പൂക്കയം<br>എരിഞ്ഞിപ്പഴ | കാസറഗോഡ്                            | 18.03                       | 19.03                                                                                                                                                                                                                             | 14.18                            | മാറ്റമില്ല                     |
| 38            | ഷിറിയ           | ആടുക്കസ്ഥല             | കാസറഗോഡ്                            | 43.75                       | 44.75                                                                                                                                                                                                                             | 37.725                           | താഴന്നു                        |
| 30            |                 | -                      |                                     |                             |                                                                                                                                                                                                                                   |                                  | 6                              |
|               |                 | ുള്ള കണക്കകൾ പ്ര       |                                     |                             |                                                                                                                                                                                                                                   |                                  |                                |
|               |                 | യുള്ള കണക്കുകൾ ശ്ര     |                                     |                             | 0                                                                                                                                                                                                                                 |                                  | 8                              |
|               | ഇന്ന് രാവിലെയുള | ള കണക്കകൾ പ്രക         |                                     |                             | ന്ദരം പ്രഖ്യാന്തരം പ്രഖ്യാനം പ്രത്യാനം പ്രത്യാനം പ്രത്യാനം പ്രത്യാനം പ്രത്യാനം പ്രത്യാനം പ്രത്യാനം പ്രത്യാനം പ<br>പ്രത്യാനം പ്രത്യാനം പ | Do (−)                           | 24                             |
|               | White വെള്ള     | 3                      | Colour                              |                             | ിലവിൽ <mark>മ</mark> ന്നറിയ                                                                                                                                                                                                       | ിപകൾ ഇല                          |                                |
|               | Yellow 2600     |                        | 15                                  | t Stage of alert em         |                                                                                                                                                                                                                                   | 4 ~                              | .)                             |
|               | Orange ഓറം      | ച്                     |                                     | nd Stage of alert ø         |                                                                                                                                                                                                                                   |                                  |                                |
|               | Red ച്ചവപ്പ്    |                        | 3rd                                 | Stage of alert grm          | ാംഘട്ട മുന്നറിയി                                                                                                                                                                                                                  | ୍ଗୁ (HIGH FLOOD LEVI             | EL)                            |