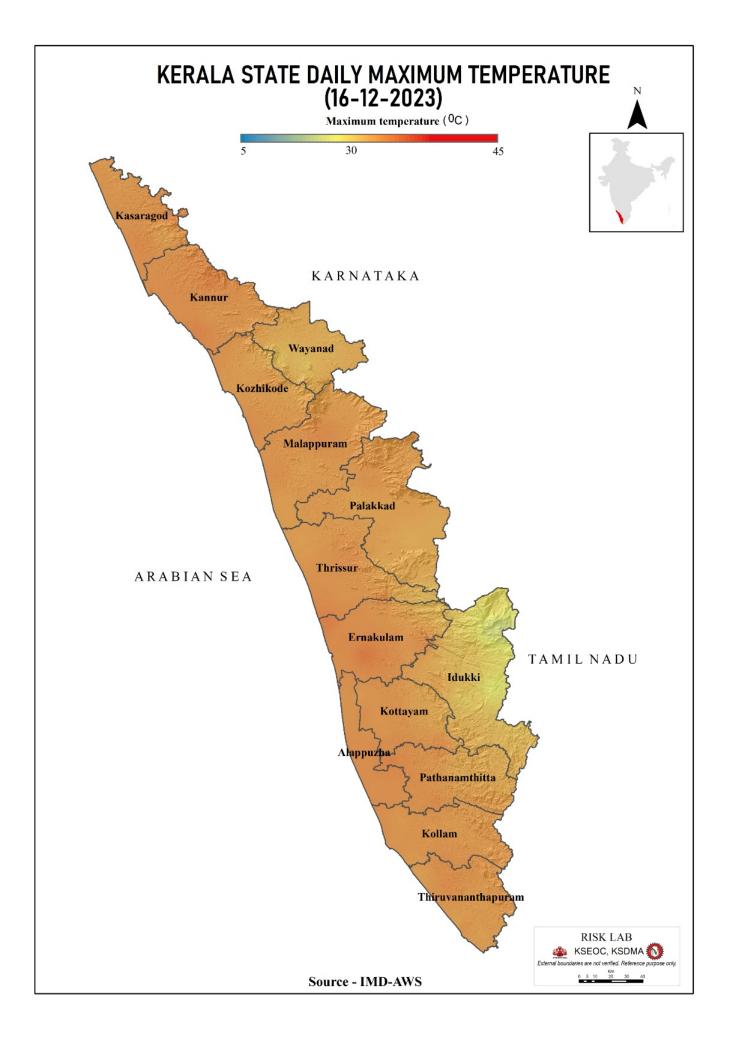

|                                     | nd Stage of alert ø         |                                                                                                                                                                                                                                   |                                  |                                |
|               | Red ച്ചവപ്പ്    |                        | 3rd                                 | Stage of alert grm          | ാംഘട്ട മുന്നറിയി                                                                                                                                                                                                                  | ୍ଗୁ (HIGH FLOOD LEVI             | EL)                            |





### **SEA STATE**