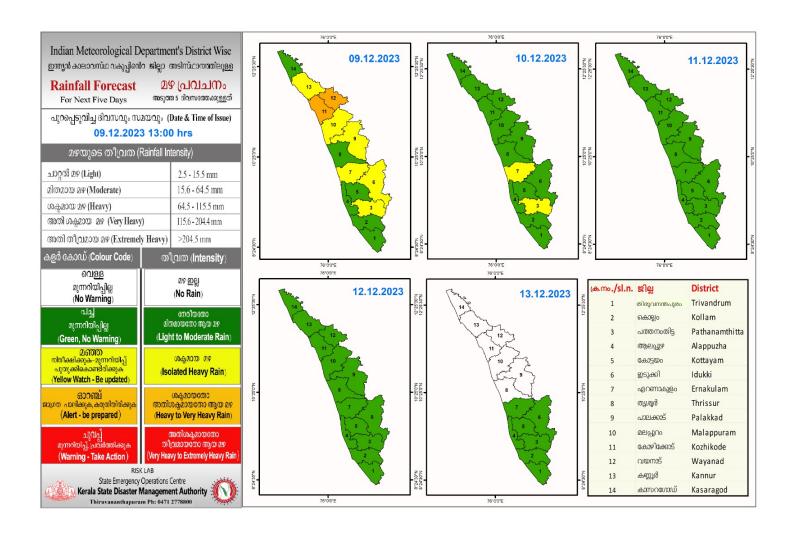

## **RAINFALL**



## **KSEB RESERVOIR STATISTICS**

അലർട്ട് നിലനിൽക്കുന്ന കേരളത്തിലെ പ്രധാന അണക്കെട്ടുകളിലെ (KSEB) ദിവസേനയുള്ള ജലനിരപ്പ് സംബന്ധിച്ചുള്ള വിവരം 09/12/2023- 11.00 AM

Daily Water Level Details of Main Power Generation Dams with Alert (KSEB) - KERALA

| Mo. | അണക്കെട്ട്<br>Reservoir          | ૹૺૺૺૺૺૢૢૢૢૢૢ<br>District | നിലവിലെ<br>ജലനിരപ്പ്<br>Today's Water<br>Level (ft or metre) | നിലവിൽ സംഭരിക്കപ്പെട്ട<br>ജലത്തിന്റെ അളവ്<br>Today's Live Storage<br>(MCM) | നിലവിലെ സംഭരണ<br>ശതമാനം<br>% Storage wrt Live<br>Storage at FRL | പുറത്ത് വിടുന്ന<br>വെള്ളം<br>Spillway Release<br>(m3/sec) |
|-----|----------------------------------|--------------------------|--------------------------------------------------------------|----------------------------------------------------------------------------|-------