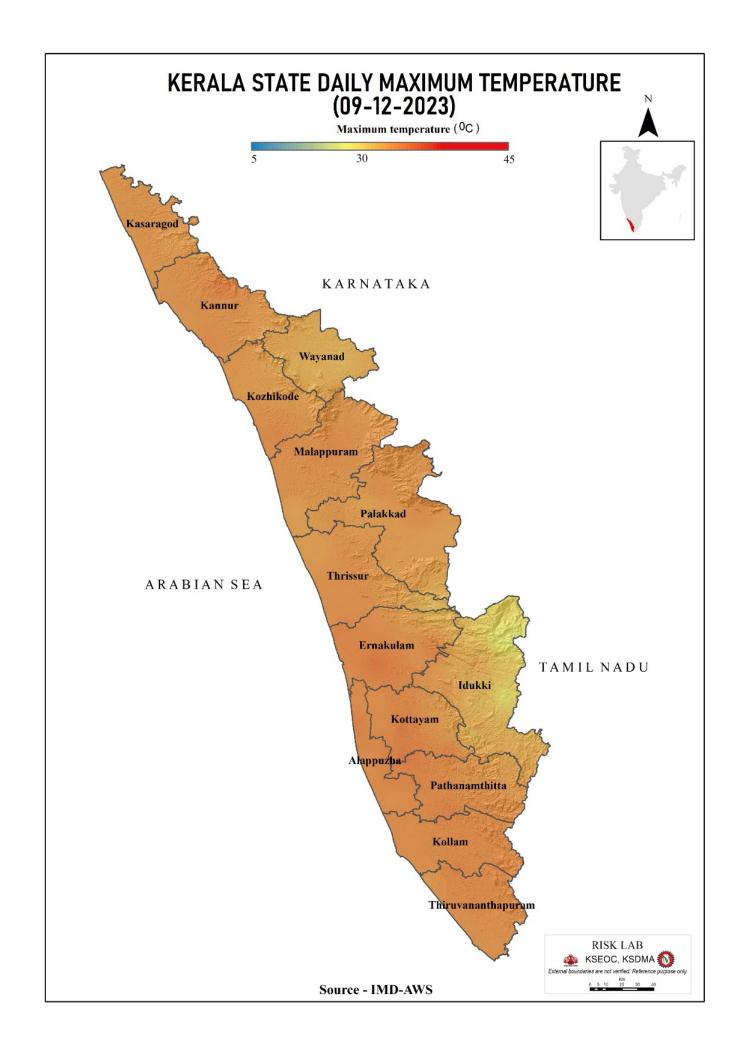

|                                |  |

3rd Stage of alert മൂന്നാംഘട്ട മുന്നറീയിച്ച് (HIGH FLOOD LEVEL) Source : കേന്ദ്ര ജല കമ്മീഷൻ (Central Water Commission) പ്രളയ മുന്നറിയിപ്പ് സംവിധാനം-KSEOC-KSDMA (09/12/2023, 12 pm)

Red ചുവപ്പ്





# **SEA STATE**