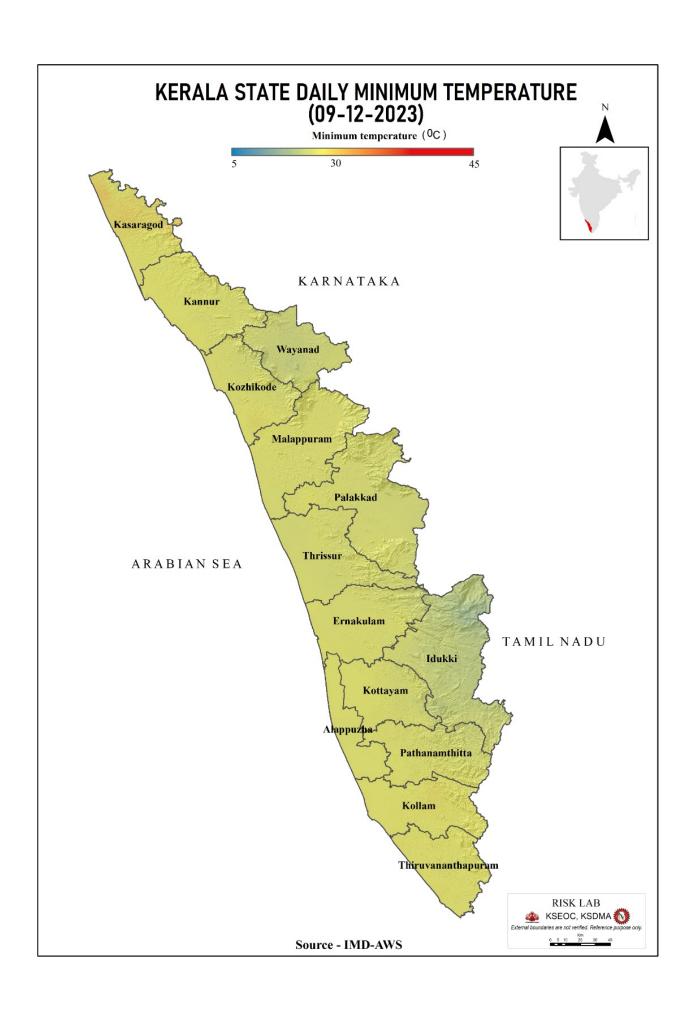

|                                |  |

3rd Stage of alert മൂന്നാംഘട്ട മുന്നറീയിച്ച് (HIGH FLOOD LEVEL) Source : കേന്ദ്ര ജല കമ്മീഷൻ (Central Water Commission) പ്രളയ മുന്നറിയിപ്പ് സംവിധാനം-KSEOC-KSDMA (09/12/2023, 12 pm)

Red ചുവപ്പ്





# **SEA STATE**