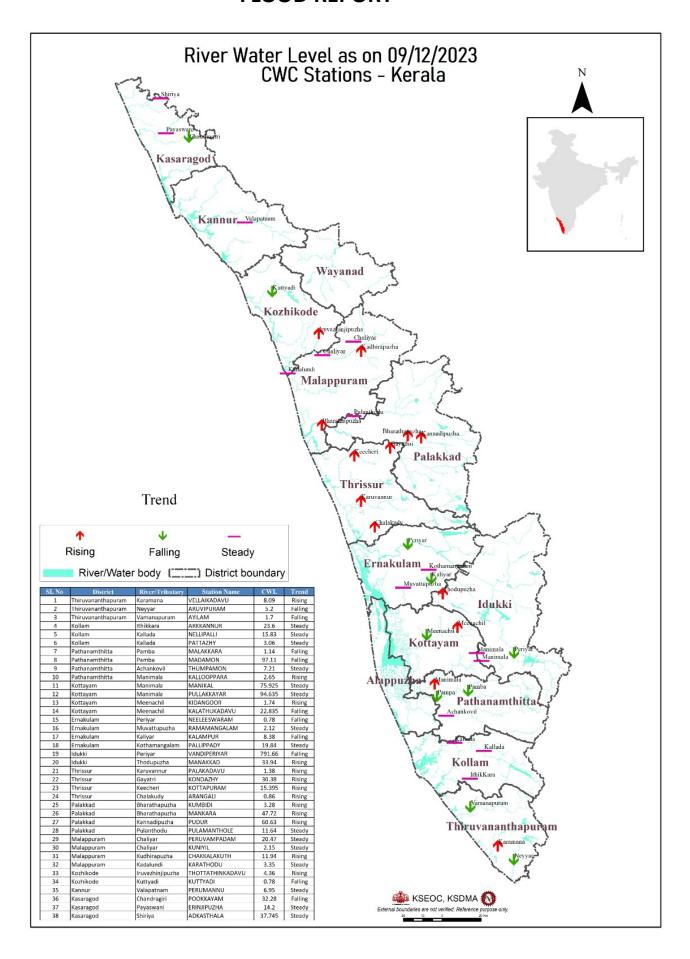

5          | ച്ചള്ളിയാർ<br>(Chulliyar)        | പാലക്കാട്<br>(Palakkad) | 144.48                                                 | 2.36                                                                                          | 17%                                                                               | 0.00                                          |

മേൽ അണക്കെട്ടുകളിൽ നിലവിൽ മുന്നറിയിപ്പുകളില്ല

(Currently there is no warnings on the dams mentioned above)

അണക്കെട്ടിലെ പരമാവധി ജലനിരപ്പ്, പൂർണ സംഭരണ ശേഷി തുടങ്ങിയ വിശദവിവരങ്ങളടങ്ങിയ പട്ടിക https://sdma.kerala.gov.in/dam-waterlevel എന്ന ലിങ്കിൽ ലഭ്യമാണ്.

> (The table with details such as maximum water level and full storage capacity of the dam is available at the link https://sdma.kerala.gov.in/dam-water-level)

## **FLOOD REPORT**



|                      | കേന്ദ്ര ജല കമ്മിഷൻ (CWC) പ്രളയ മുന്നറിയിപ്പ് സംവിധാനം |                                                    |                                                             |                                       |                             |