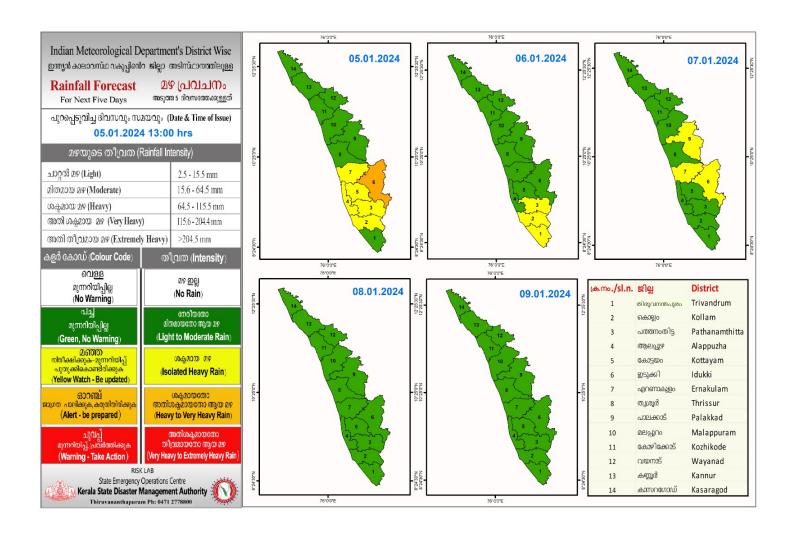

### **RAINFALL**



## KSEB RESERVOIR STATISTICS

അലർട്ട് നിലനിൽക്കുന്ന കേരളത്തിലെ പ്രധാന അണക്കെട്ടുകളിലെ (KSEB) ദിവസേനയുള്ള ജലനിരപ്പ് സംബന്ധിച്ചുള്ള വിവരം 05/01/2024- 11.00 AM

Daily Water Level Details of Main Power Generation Dams with Alert (KSEB) - KERALA

| mo. | അണക്കെട്ട്<br>Reservoir          | 쩗l잁<br>District     | നിലവിലെ<br>ജലനിരപ്പ്<br>Today's Water<br>Level (ft or metre) | നിലവിൽ സംഭരിക്കപ്പെട്ട<br>ജലത്തിന്റെ അളവ്<br>Today's Live Storage<br>(MCM) | നിലവിലെ സംഭരണ<br>ശതമാനം<br>% Storage wrt Live<br>Storage at FRL | പുറത്ത് വിടുന്ന<br>വെള്ളം<br>Spillway Release<br>(m3/sec) |
|-----|----------------------------------|---------------------|--------------------------------------------------------------|----------------------------------------------------------------------------|---------------------