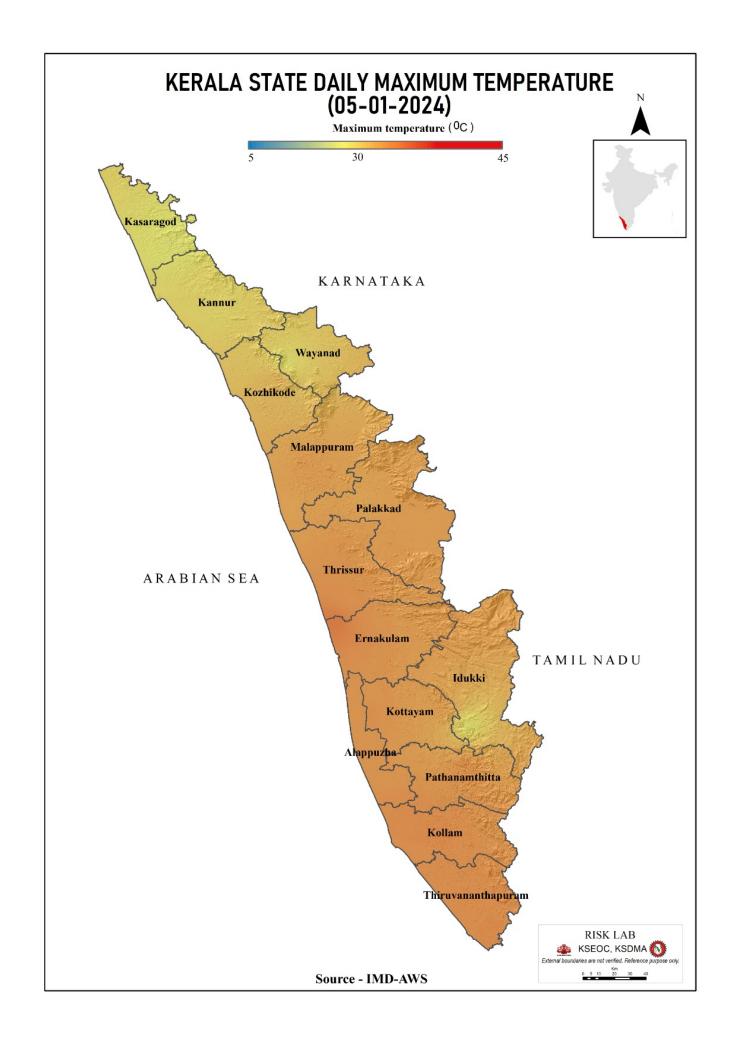

|
| 4          | മീങ്കര<br>(Meenkara)     | പാലക്കാട്<br>(Palakkad) | 151.33                                                 | 2.55                                                                                          | 23%                                                                               | 0.00                                          |

മേൽ അണക്കെട്ടുകളിൽ നിലവിൽ മുന്നറിയിപ്പകളില്ല

(Currently there is no warning on the dams mentioned above)

അണക്കെട്ടിലെ പരമാവധി ജലനിരപ്പ്, പൂർണ സംഭരണ ശേഷി ഇടങ്ങിയ വിശദവിവരങ്ങളടങ്ങിയ പട്ടിക https://sdma.kerala.gov.in/dam-waterlevel എന്ന ലിങ്കിൽ ലഭ്യമാണ്.

(The table with details such as maximum water level and full storage capacity of the dams is available at the link https://sdma.kerala.gov.in/dam-water-level)





### **SEA STATE**