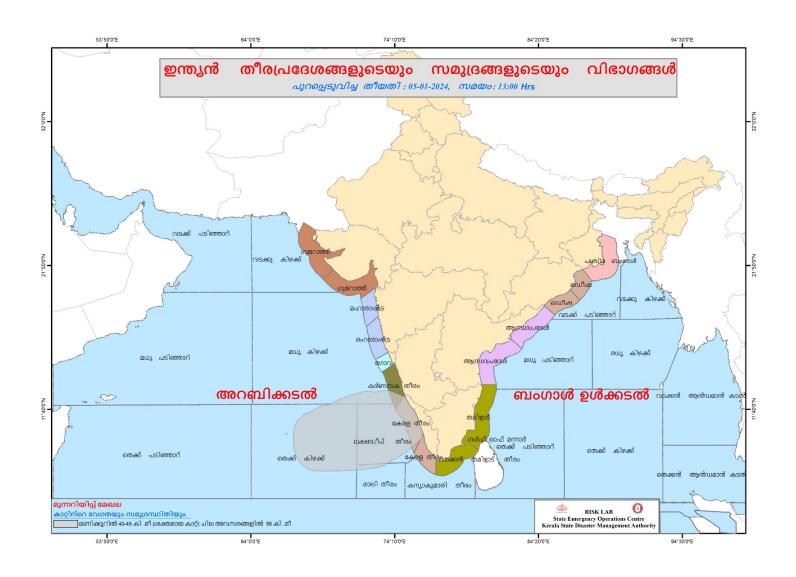

|
| 4          | മീങ്കര<br>(Meenkara)     | പാലക്കാട്<br>(Palakkad) | 151.33                                                 | 2.55                                                                                          | 23%                                                                               | 0.00                                          |

മേൽ അണക്കെട്ടുകളിൽ നിലവിൽ മുന്നറിയിപ്പകളില്ല

(Currently there is no warning on the dams mentioned above)

അണക്കെട്ടിലെ പരമാവധി ജലനിരപ്പ്, പൂർണ സംഭരണ ശേഷി ഇടങ്ങിയ വിശദവിവരങ്ങളടങ്ങിയ പട്ടിക https://sdma.kerala.gov.in/dam-waterlevel എന്ന ലിങ്കിൽ ലഭ്യമാണ്.

(The table with details such as maximum water level and full storage capacity of the dams is available at the link https://sdma.kerala.gov.in/dam-water-level)





### **SEA STATE**