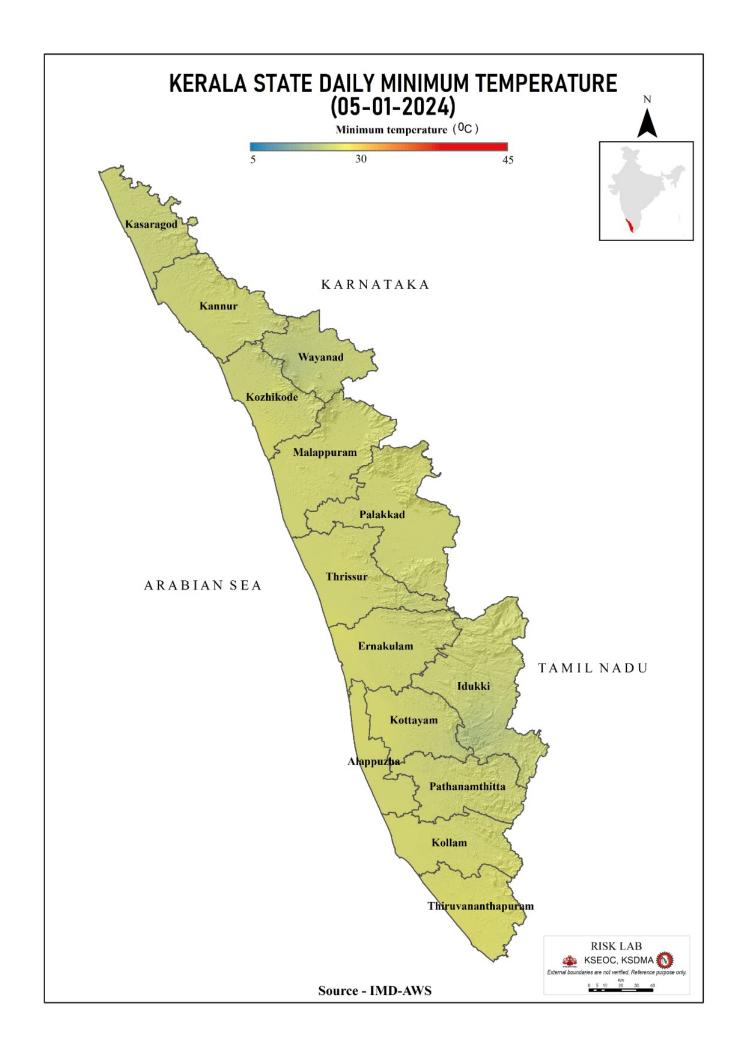

|
| 4          | മീങ്കര<br>(Meenkara)     | പാലക്കാട്<br>(Palakkad) | 151.33                                                 | 2.55                                                                                          | 23%                                                                               | 0.00                                          |

മേൽ അണക്കെട്ടുകളിൽ നിലവിൽ മുന്നറിയിപ്പകളില്ല

(Currently there is no warning on the dams mentioned above)

അണക്കെട്ടിലെ പരമാവധി ജലനിരപ്പ്, പൂർണ സംഭരണ ശേഷി ഇടങ്ങിയ വിശദവിവരങ്ങളടങ്ങിയ പട്ടിക https://sdma.kerala.gov.in/dam-waterlevel എന്ന ലിങ്കിൽ ലഭ്യമാണ്.

(The table with details such as maximum water level and full storage capacity of the dams is available at the link https://sdma.kerala.gov.in/dam-water-level)





### **SEA STATE**