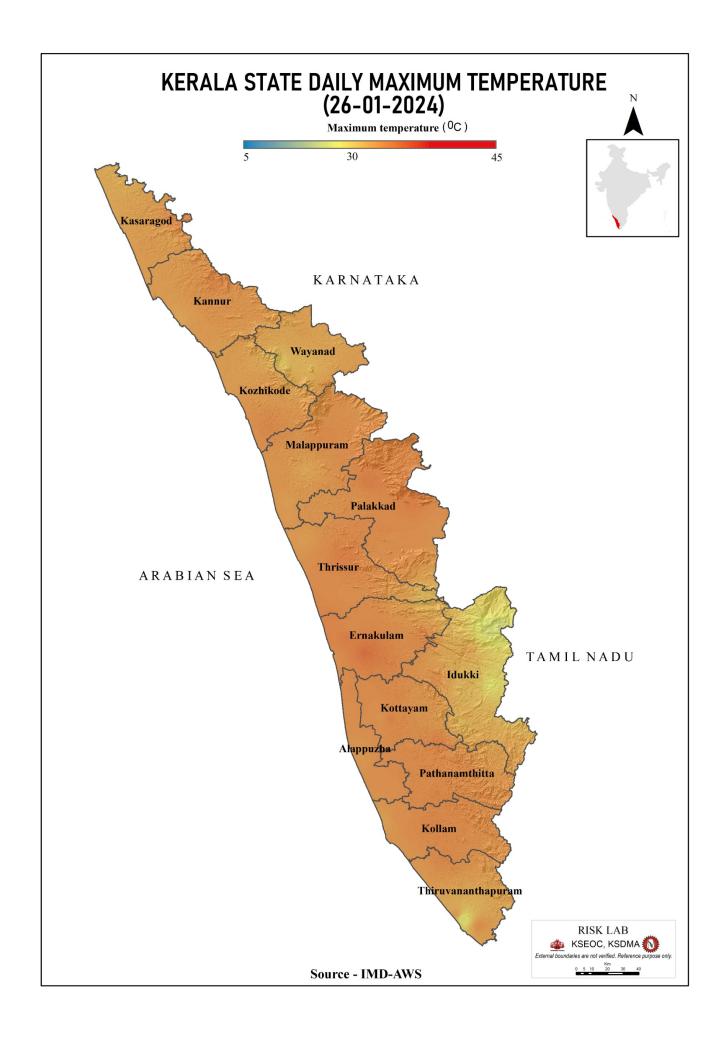

| 0.00             |
| 3   | (Walayar)   | (Palakkad) |               |                          |                    |                  |
| 4   | ചുള്ളിയാർ   | പാലക്കാട്  | 142.19        | 1.28                     | 9%                 | 0.00             |
| 4   | (Chulliyar) | (Palakkad) |               |                          |                    |                  |

മേൽ അണക്കെട്ടുകളിൽ നിലവിൽ മുന്നറിയിപ്പുകളില്ല

(Currently there is no warning on the dams mentioned above)

അണക്കെട്ടിലെ പരമാവധി ജലനിരപ്പ്, പൂർണ സംഭരണ ശേഷി തുടങ്ങിയ വിശദവിവരങ്ങളടങ്ങിയ പട്ടിക https://sdma.kerala.gov.in/dam-waterlevel എന്ന ലിങ്കിൽ ലഭ്യമാണ്.

(The table with details such as maximum water level and full storage capacity of the dams is available at the link https://sdma.kerala.gov.in/dam-water-level)





### **SEA STATE**