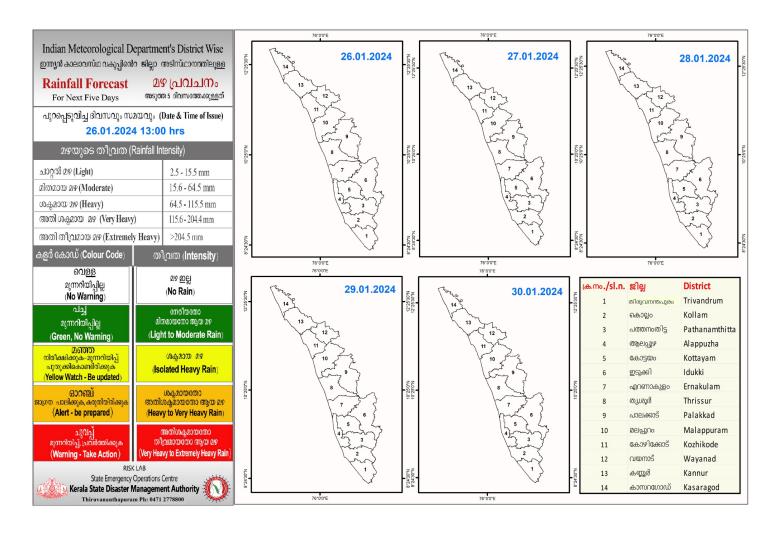

### **RAINFALL**



# KSEB RESERVOIRS - STATISTICS

അലർട്ട് നിലനിൽക്കുന്ന കേരളത്തിലെ പ്രധാന അണക്കെട്ടുകളിലെ (KSEB) ദിവസേനയുള്ള ജലനിരപ്പ് സംബന്ധിച്ചുള്ള വിവരം 26/01/2024- 11.00 AM

Daily Water Level Details of Main Power Generation Dams with Alert (KSEB) - KERALA

| mo. | അണക്കെട്ട്<br>Reservoir       | ଞାିପ୍ଥ<br>District  | നിലവിലെ<br>ജലനിരപ്പ്<br>Today's Water<br>Level (ft or metre) | നിലവിൽ സംഭരിക്കപ്പെട്ട<br>ജലത്തിന്റെ അളവ്<br>Today's Live Storage<br>(MCM) | നിലവിലെ സംഭരണ<br>ശതമാനം<br>% Storage wrt Live<br>Storage at FRL | പുറത്ത് വിടുന്ന<br>വെള്ളം<br>Spillway Release<br>(m3/sec) |
|-----|-------------------------------|---------------------|--------------------------------------------------------------|----------------------------------------------------------------------------|-------------------------