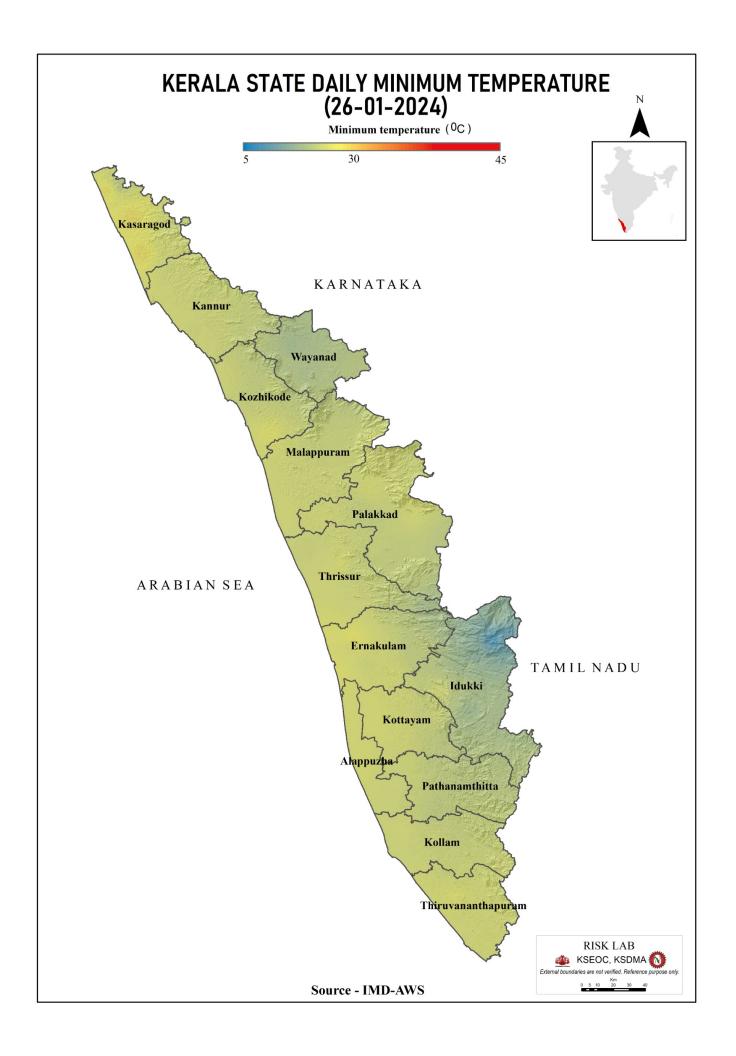

| 0.00             |
| 3   | (Walayar)   | (Palakkad) |               |                          |                    |                  |
| 4   | ചുള്ളിയാർ   | പാലക്കാട്  | 142.19        | 1.28                     | 9%                 | 0.00             |
| 4   | (Chulliyar) | (Palakkad) |               |                          |                    |                  |

മേൽ അണക്കെട്ടുകളിൽ നിലവിൽ മുന്നറിയിപ്പുകളില്ല

(Currently there is no warning on the dams mentioned above)

അണക്കെട്ടിലെ പരമാവധി ജലനിരപ്പ്, പൂർണ സംഭരണ ശേഷി തുടങ്ങിയ വിശദവിവരങ്ങളടങ്ങിയ പട്ടിക https://sdma.kerala.gov.in/dam-waterlevel എന്ന ലിങ്കിൽ ലഭ്യമാണ്.

(The table with details such as maximum water level and full storage capacity of the dams is available at the link https://sdma.kerala.gov.in/dam-water-level)





### **SEA STATE**