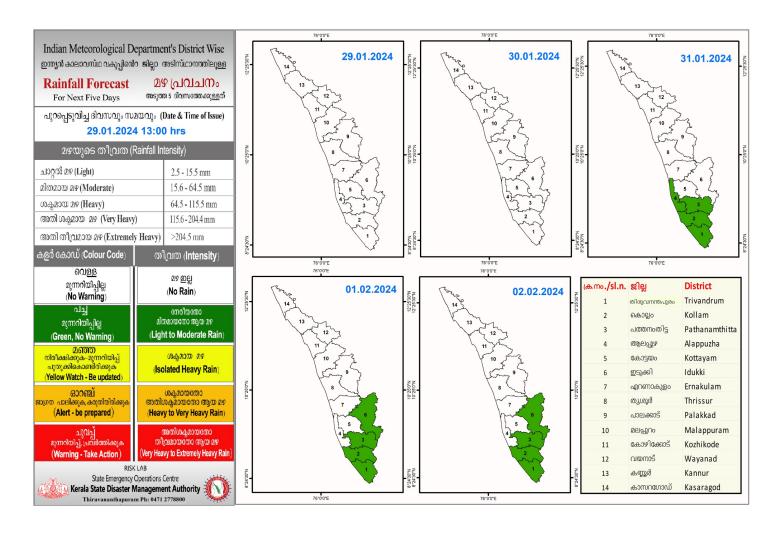

### **RAINFALL**



## KSEB RESERVOIRS - STATISTICS

അലർട്ട് നിലനിൽക്കുന്ന കേരളത്തിലെ പ്രധാന അണക്കെട്ടുകളിലെ (KSEB) ദിവസേനയുള്ള ജലനിരപ്പ് സംബന്ധിച്ചുള്ള വിവരം 29/01/2024- 11.00 AM

Daily Water Level Details of Main Power Generation Dams with Alert (KSEB) - KERALA

| mo. | അണക്കെട്ട്<br>Reservoir       | ୀ<br>Bistrict       | നിലവിലെ<br>ജലനിരപ്പ്<br>Today's Water<br>Level (ft or metre) | നിലവിൽ സംഭരിക്കപ്പെട്ട<br>ജലത്തിന്റെ അളവ്<br>Today's Live Storage<br>(MCM) | നിലവിലെ സംഭരണ<br>ശതമാനം<br>% Storage wrt Live<br>Storage at FRL | പുറത്ത് വിടുന്ന<br>വെള്ളം<br>Spillway Release<br>(m3/sec) |
|-----|-------------------------------|---------------------|--------------------------------------------------------------|----------------------------------------------------------------------------|------------------------