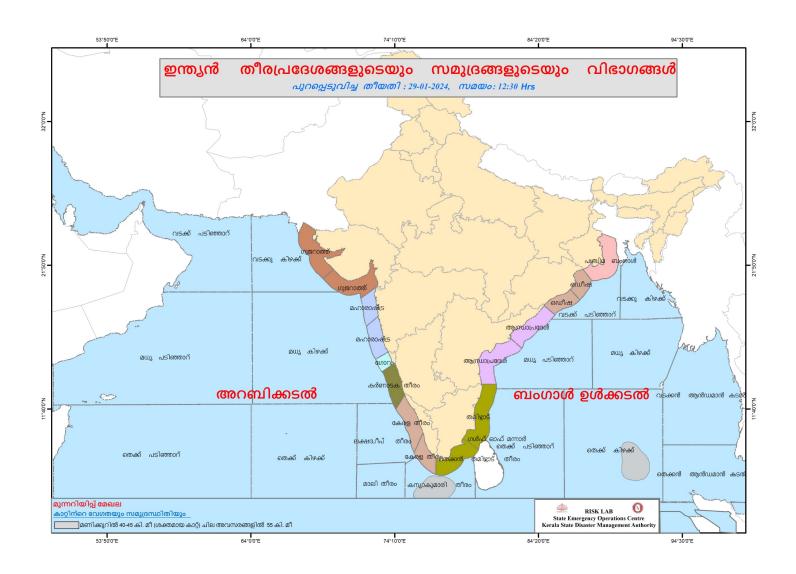

| 0.00                      |
| 3    | (Walayar)   | (Palakkad) |                      |                                             |                         |                           |
| 4    | ചുള്ളിയാർ   | പാലക്കാട്  | 142.19               | 1.28                                        | 9%                      | 0.00                      |
|      | (Chulliyar) | (Palakkad) | 1-12.10              |                                             |                         |                           |

മേൽ അണക്കെട്ടുകളിൽ നിലവിൽ മുന്നറിയിപ്പുകളില്ല (Currently there is no warning on the dams mentioned above)

അണക്കെട്ടിലെ പരമാവധി ജലനിരപ്പ്, പൂർണ സംഭരണ ശേഷി തുടങ്ങിയ വിശദവിവരങ്ങളടങ്ങിയ പട്ടിക https://sdma.kerala.gov.in/dam-waterlevel എന്ന ലിങ്കിൽ ലഭ്യമാണ്.





## **SEA STATE**