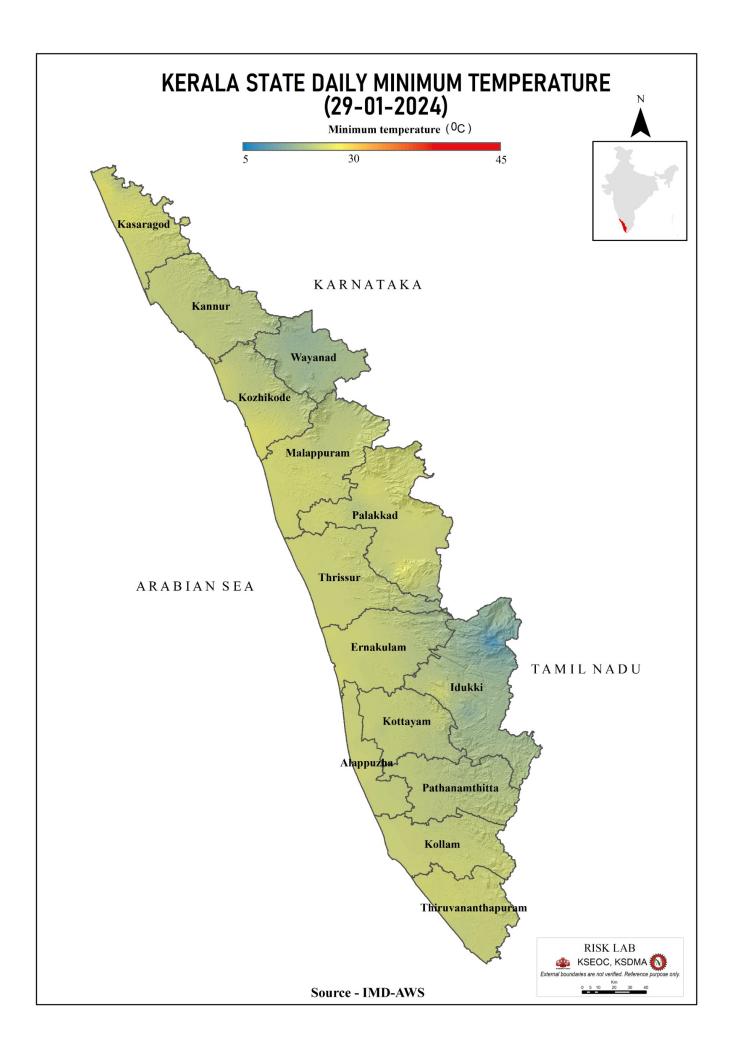

| 21%                     | 0.00                      |
| 3    | (Walayar)   | (Palakkad) |                      |                                             |                         |                           |
| 4    | ചുള്ളിയാർ   | പാലക്കാട്  | 142.19               | 1.28                                        | 9%                      | 0.00                      |
|      | (Chulliyar) | (Palakkad) | 1-12.10              |                                             |                         |                           |

മേൽ അണക്കെട്ടുകളിൽ നിലവിൽ മുന്നറിയിപ്പുകളില്ല (Currently there is no warning on the dams mentioned above)

അണക്കെട്ടിലെ പരമാവധി ജലനിരപ്പ്, പൂർണ സംഭരണ ശേഷി തുടങ്ങിയ വിശദവിവരങ്ങളടങ്ങിയ പട്ടിക https://sdma.kerala.gov.in/dam-waterlevel എന്ന ലിങ്കിൽ ലഭ്യമാണ്.





## **SEA STATE**