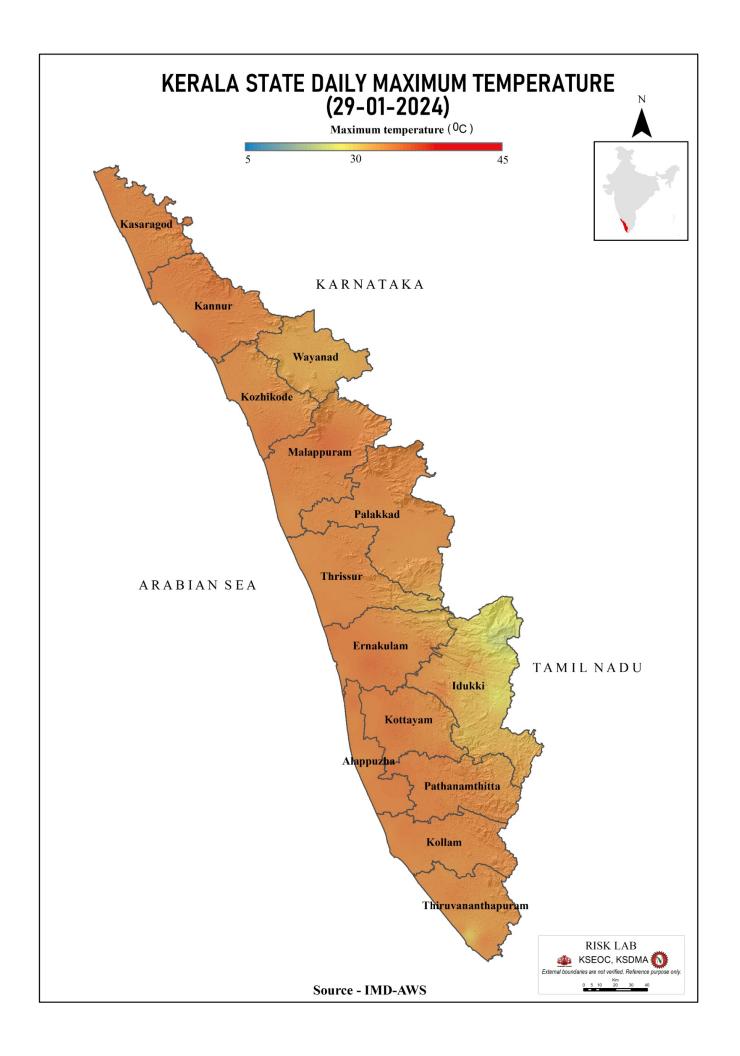

| 21%                     | 0.00                      |
| 3    | (Walayar)   | (Palakkad) |                      |                                             |                         |                           |
| 4    | ചുള്ളിയാർ   | പാലക്കാട്  | 142.19               | 1.28                                        | 9%                      | 0.00                      |
|      | (Chulliyar) | (Palakkad) | 1-12.10              |                                             |                         |                           |

മേൽ അണക്കെട്ടുകളിൽ നിലവിൽ മുന്നറിയിപ്പുകളില്ല (Currently there is no warning on the dams mentioned above)

അണക്കെട്ടിലെ പരമാവധി ജലനിരപ്പ്, പൂർണ സംഭരണ ശേഷി തുടങ്ങിയ വിശദവിവരങ്ങളടങ്ങിയ പട്ടിക https://sdma.kerala.gov.in/dam-waterlevel എന്ന ലിങ്കിൽ ലഭ്യമാണ്.





## **SEA STATE**