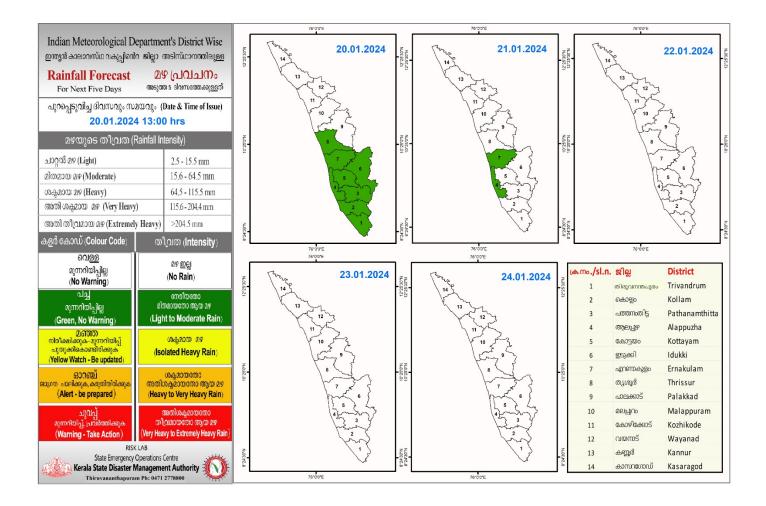

## RAINFALL

|             | Indi                  | -          | teorological Department's District Rainfall Forecast<br>Issue Date: 20.01.2024; Time: 13:00 hrs.                           |            |                                 |         |                    |  |
|-------------|-----------------------|------------|----------------------------------------------------------------------------------------------------------------------------|------------|---------------------------------|---------|--------------------|--|
| Γ           | District              | 20.01.2024 | 21.01.2024                                                                                                                 | 22.01.2024 | 23.01.2024                      | 24.01.2 | 024                |  |
| F           | Thiruvananthapuram    | L to M     | No rain                                                                                                                    | No rain    | No rain                         | No ra   | in                 |  |
| Γ           | Kollam                | L.         | No rain                                                                                                                    | No rain    | No rain                         | No ra   | in                 |  |
| Γ           | Pathanamthitta        | L.         | No rain                                                                                                                    | No rain    | No rain                         | No ra   | in                 |  |
|             | Alappuzha             | L.         | L.                                                                                                                         | No rain    | No rain                         | No ra   | in                 |  |
|             | Kottayam              | L.         | No rain                                                                                                                    | No rain    | No rain                         | No ra   | in                 |  |
| Γ           | Ernakulam             | L.         | L.                                                                                                                         | No rain    | No rain                         | No ra   | in                 |  |
| Γ           | Idukki                | L,         | No rain                                                                                                                    | No rain    | No rain                         | No ra   | n                  |  |
| Γ           | Thrissur              | L,         | No rain                                                                                                                    | No rain    | No rain                         | No ra   | in                 |  |
| Γ           | Palakkad              | No rain    | No rain                                                                                                                    | No rain    | No rain                         | No ra   | in                 |  |
| Γ           | Malappuram            | No rain    | No rain                                                                                                                    | No rain    | No rain                         | No ra   | in                 |  |
| Γ           | Kozhikode             | No rain    | No rain                                                                                                                    | No rain    | No rain                         | No ra   | in                 |  |
| Γ           | Wayanad               | No rain    | No rain                                                                                                                    | No rain    | No rain                         | No ra   | in                 |  |
| Γ           | Kannur                | No rain    | No rain                                                                                                                    | No rain    | No rain                         | No ra   | in                 |  |
|             | Kasaragod             | No rain    | No rain                                                                                                                    | No rain    | No rain                         | No ra   | in                 |  |
| COLOUR CODE | WARNING               |            | INTENSITY<br>No Rain<br>Light Rain<br>Moderate Rain<br>Heavy to Very Heavy Rain<br>Very Heavy Rain to Extremely Heavy Rain |            | Rainfall Intensity (mm)         |         | sity (mm)          |  |
| White       | No Rain               |            |                                                                                                                            |            | Lig                             | ht      | (2.5 - 15.5 mm)    |  |
| Green       | No Warning (No Action | 1)         |                                                                                                                            |            | Moderate<br>Heavy<br>Very Heavy |         | (15.6 - 64.4 mm)   |  |
| Yellow      | Watch (Be Updated)    |            |                                                                                                                            |            |                                 |         | (64.5 - 115.5 mm)  |  |
| Orange      | Alert (Be Prepared)   |            |                                                                                                                            |            |                                 |         | (115.6 - 204.4 mm) |  |
| Red         | Warning (Take Action) | Very I     |                                                                                                                            |            | Extremel                        | y Heavy | (>204.4 mm)        |  |

ISOL - Isolated Rainfall One or two places (<25% of stations gets rainfall)

|             | Ind                                                               | ia Meteorologie<br>Issue Da | orecast                                                            | Ø                 |                                          |                         |                    |  |
|-------------|-------------------------------------------------------------------|-----------------------------|--------------------------------------------------------------------|-------------------|------------------------------------------|-------------------------|--------------------|--|
| Ī           | District                                                          | 20.01.2024                  | 21.01.2024                                                         | 22.01.2024        | 23.01.2024                               | 24.01.2                 | 024                |  |
|             | Thiruvananthapuram                                                | L to M                      | No rain                                                            | No rain           | No rain                                  | No rai                  | n                  |  |
| 1           | Kollam                                                            | L.                          | No rain                                                            | No rain           | No rain                                  | No rai                  | n                  |  |
| T           | Pathanamthitta                                                    | L.                          | No rain                                                            | No rain           | No rain                                  | No rai                  | n                  |  |
|             | Alappuzha                                                         | L to M                      | L.                                                                 | No rain           | No rain                                  | No rai                  | n                  |  |
| 1           | Kottayam                                                          | L to M                      | No rain                                                            | No rain           | No rain                                  | No rai                  | n                  |  |
| [           | Ernakulam                                                         | L to M                      | L.                                                                 | No rain           | No rain                                  | No rai                  | n                  |  |
| [           | Idukki                                                            | L.                          | No rain                                                            | No rain           | No rain                                  | No rai                  | n                  |  |
| 1           | Thrissur                                                          | L.                          | No rain                                                            | No rain           | No rain                                  | No rai                  | n                  |  |
|             | Palakkad                                                          | No rain                     | No rain                                                            | No rain           | No rain                                  | No rai                  | n                  |  |
| 1           | Malappuram                                                        | No rain                     | No rain                                                            | No rain           | No rain                                  | No rai                  | n                  |  |
| Ī           | Kozhikode                                                         | No rain                     | No rain                                                            | No rain           | No rain                                  | No rai                  | n                  |  |
| 1           | Wayanad                                                           | No rain                     | No rain                                                            | No rain           | No rain                                  | No rai                  | n                  |  |
| ſ           | Kannur                                                            | No rain                     | No rain                                                            | No rain           | No rain                                  | No rai                  | n                  |  |
|             | Kasaragod                                                         | No rain                     | No rain                                                            | No rain           | No rain                                  | No rai                  | n                  |  |
| COLOUR CODE | WARNING                                                           |                             | INTENSITY                                                          |                   |                                          | Rainfall Intensity (mm) |                    |  |
| White       | No Rain                                                           |                             | No Rain<br>Light Rain<br>Moderate Rain<br>Heavy to Very Heavy Rain |                   | Light<br>Moderate<br>Heavy<br>Very Heavy |                         | (2.5 - 15.5 mm)    |  |
| Green       | No Warning (No Actio                                              | n)                          |                                                                    |                   |                                          |                         | (15.6 - 64.4 mm)   |  |
| Yellow      | Watch (Be Updated)                                                |                             |                                                                    |                   |                                          |                         | (64.5 - 115.5 mm)  |  |
| Orange      | Alert (Be Prepared)                                               |                             |                                                                    |                   |                                          |                         | (115.6 - 204.4 mm) |  |
| Red         | Red Warning (Take Action) Very Heavy Rain to Extremely Heavy Rain |                             |                                                                    | remely Heavy Rain | Extremely Heavy                          |                         | (>204.4 mm)        |  |