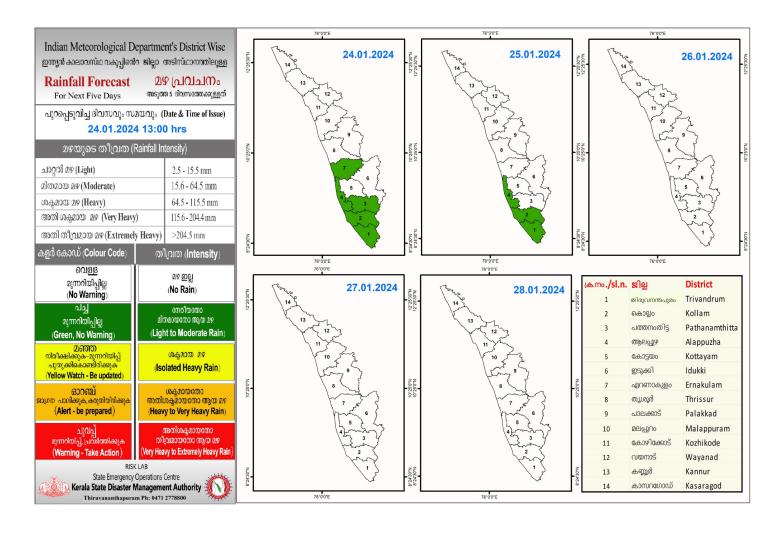

### **RAINFALL**



## KSEB RESERVOIRS - STATISTICS

അലർട്ട് നിലനിൽക്കുന്ന കേരളത്തിലെ പ്രധാന അണക്കെട്ടുകളിലെ (KSEB) ദിവസേനയുള്ള ജലനിരപ്പ് സംബന്ധിച്ചുള്ള വിവരം

24/01/2024- 11.00 AM

Daily Water Level Details of Main Power Generation Dams with Alert (KSEB) - KERALA

| mo. | അണക്കെട്ട്<br>Reservoir       | ଞ୍ଚില്ല<br>District | നിലവിലെ<br>ജലനിരപ്പ്<br>Today's Water<br>Level (ft or metre) | നിലവിൽ സംഭരിക്കപ്പെട്ട<br>ജലത്തിന്റെ അളവ്<br>Today's Live Storage<br>(MCM) | നിലവിലെ സംഭരണ<br>ശതമാനം<br>% Storage wrt Live<br>Storage at FRL | പുറത്ത് വിടുന്ന<br>വെള്ളം<br>Spillway Release<br>(m3/sec) |
|-----|-------------------------------|---------------------|--------------------------------------------------------------|----------------------------------------------------------------------------|-----------------------