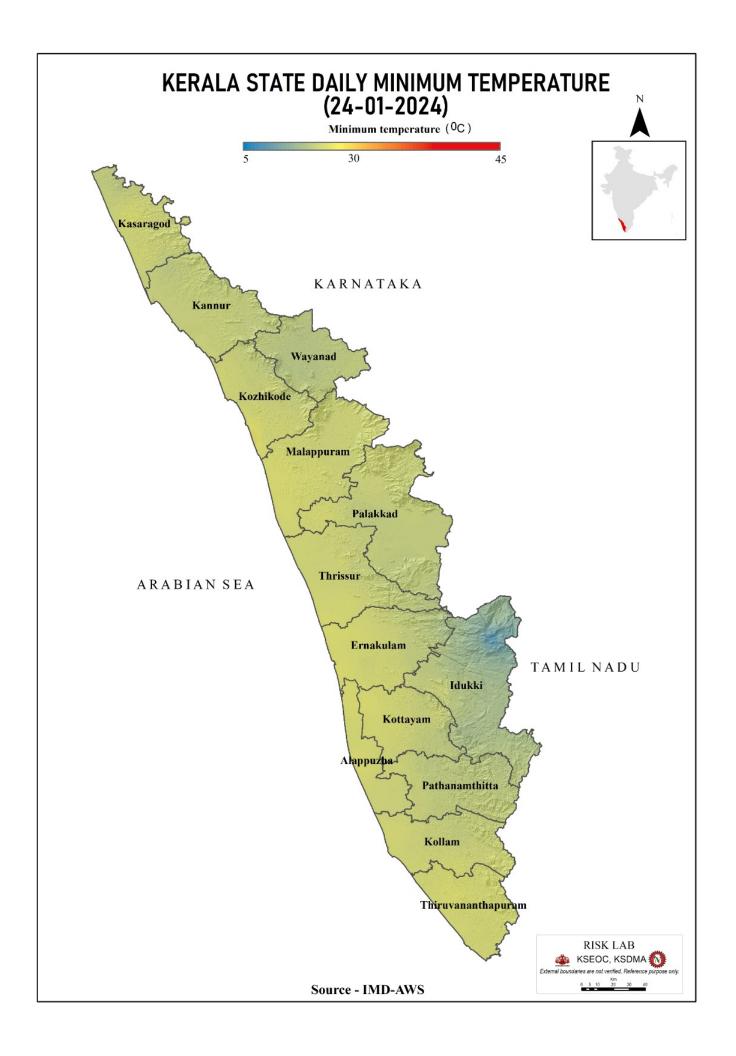

| പാലക്കാട്  | 142.19               | 1.28                                        | 9%                      | 0.00                      |      |
|     | (Chulliyar)                               | (Palakkad) | 142.19               |                                             |                         | 0.00                      |      |

മേൽ അണക്കെട്ടുകളിൽ നിലവിൽ മുന്നറിയിപ്പുകളില്ല

(Currently there is no warning on the dams mentioned above)

അണക്കെട്ടിലെ പരമാവധി ജലനിരപ്പ്, പൂർണ സംഭരണ ശേഷി തുടങ്ങിയ വിശദവിവരങ്ങളടങ്ങിയ പട്ടിക https://sdma.kerala.gov.in/dam-waterlevel എന്ന ലിങ്കിൽ ലഭ്യമാണ്.

(The table with details such as maximum water level and full storage capacity of the dams is available at the link https://sdma.kerala.gov.in/dam-water-level)

## **SEA STATE**