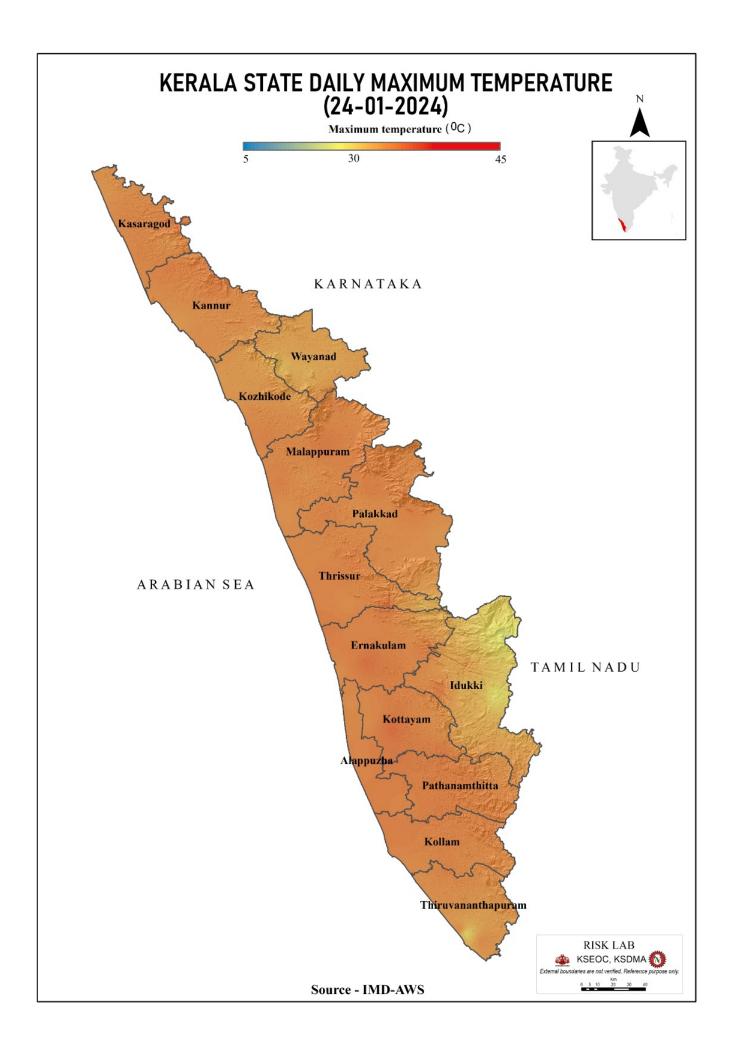

| പാലക്കാട്  | 142.19               | 1.28                                        | 9%                      | 0.00                      |      |
|     | (Chulliyar)                               | (Palakkad) | 142.19               |                                             |                         | 0.00                      |      |

മേൽ അണക്കെട്ടുകളിൽ നിലവിൽ മുന്നറിയിപ്പുകളില്ല

(Currently there is no warning on the dams mentioned above)

അണക്കെട്ടിലെ പരമാവധി ജലനിരപ്പ്, പൂർണ സംഭരണ ശേഷി തുടങ്ങിയ വിശദവിവരങ്ങളടങ്ങിയ പട്ടിക https://sdma.kerala.gov.in/dam-waterlevel എന്ന ലിങ്കിൽ ലഭ്യമാണ്.

(The table with details such as maximum water level and full storage capacity of the dams is available at the link https://sdma.kerala.gov.in/dam-water-level)

## **SEA STATE**