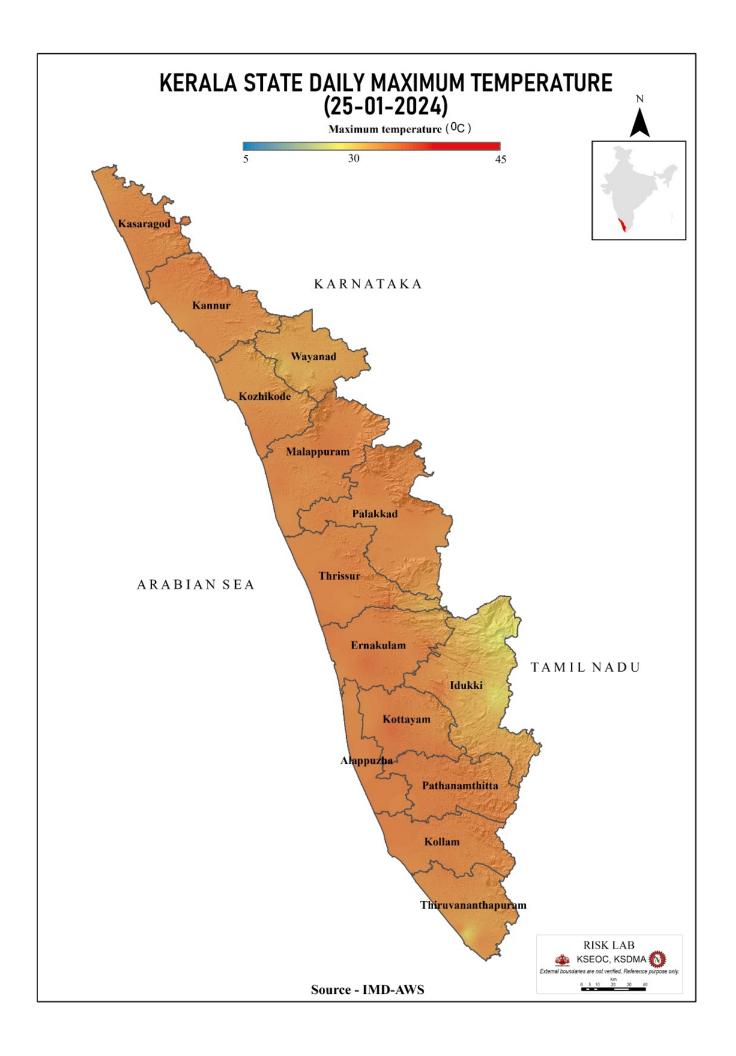

|                           |      |
| 4   | ചുള്ളിയാർ   | പാലക്കാട്      | 142.19               | 142.10                                      | 1.28                    | 9%                        | 0.00 |
|     | (Chulliyar) | (Palakkad)     |                      | 1.20                                        | 376                     | 0.00                      |      |

മേൽ അണക്കെട്ടുകളിൽ നിലവിൽ മുന്നറിയിപ്പുകളില്ല

(Currently there is no warning on the dams mentioned above)

അണക്കെട്ടിലെ പരമാവധി ജലനിരപ്പ്, പൂർണ സംഭരണ ശേഷി തുടങ്ങിയ വിശദവിവരങ്ങളടങ്ങിയ പട്ടിക https://sdma.kerala.gov.in/dam-waterlevel എന്ന ലിങ്കിൽ ലഭ്യമാണ്.

(The table with details such as maximum water level and full storage capacity of the dams is available at the link https://sdma.kerala.gov.in/dam-water-level)