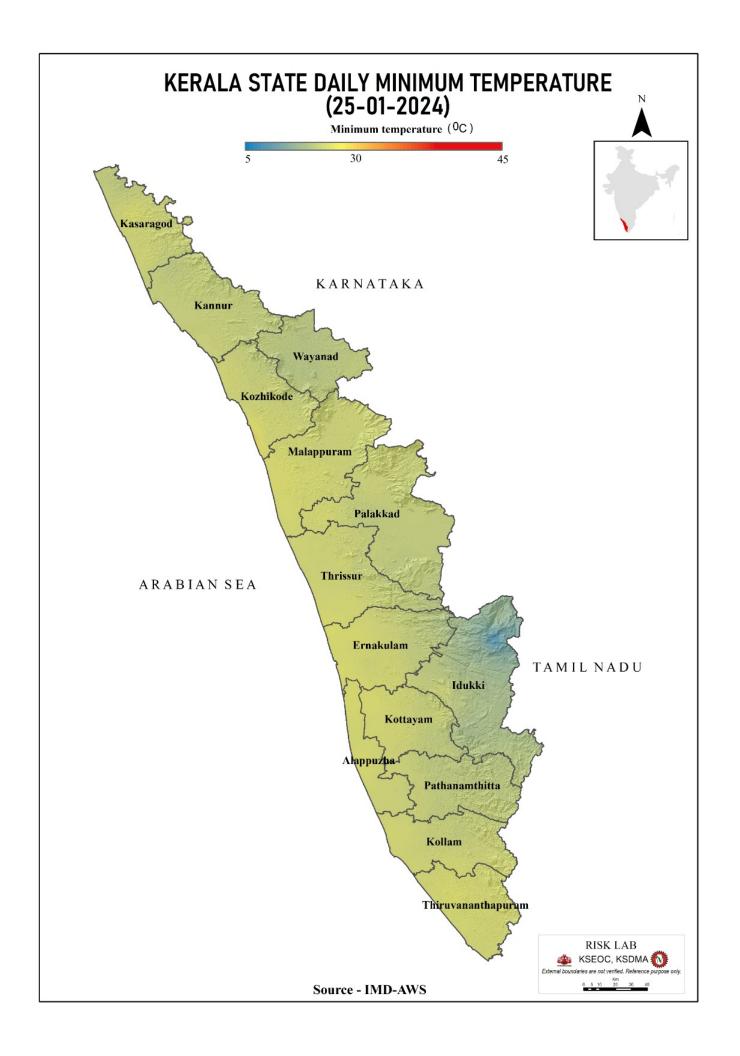

|                           |      |
| 4   | ചുള്ളിയാർ   | പാലക്കാട്      | 142.19               | 142.10                                      | 1.28                    | 9%                        | 0.00 |
|     | (Chulliyar) | (Palakkad)     |                      | 1.20                                        | 376                     | 0.00                      |      |

മേൽ അണക്കെട്ടുകളിൽ നിലവിൽ മുന്നറിയിപ്പുകളില്ല

(Currently there is no warning on the dams mentioned above)

അണക്കെട്ടിലെ പരമാവധി ജലനിരപ്പ്, പൂർണ സംഭരണ ശേഷി തുടങ്ങിയ വിശദവിവരങ്ങളടങ്ങിയ പട്ടിക https://sdma.kerala.gov.in/dam-waterlevel എന്ന ലിങ്കിൽ ലഭ്യമാണ്.

(The table with details such as maximum water level and full storage capacity of the dams is available at the link https://sdma.kerala.gov.in/dam-water-level)