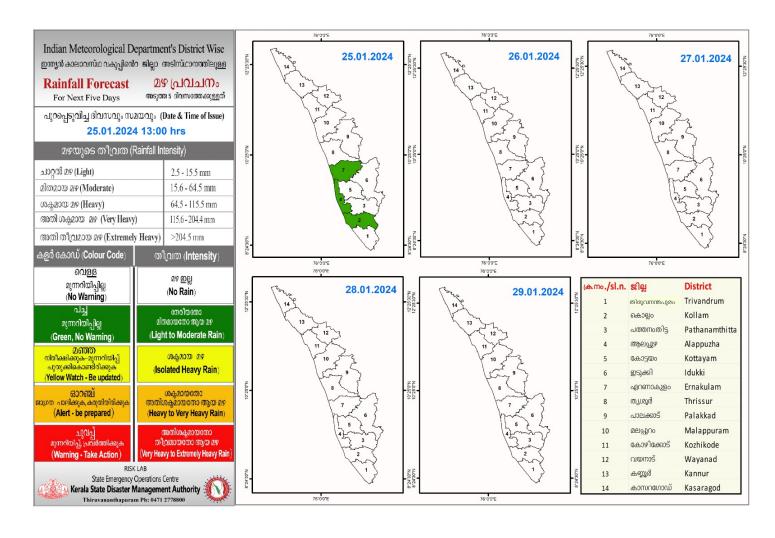

### **RAINFALL**



# KSEB RESERVOIRS - STATISTICS

അലർട്ട് നിലനിൽക്കുന്ന കേരളത്തിലെ പ്രധാന അണക്കെട്ടുകളിലെ (KSEB) ദിവസേനയുള്ള ജലനിരപ്പ് സംബന്ധിച്ചുള്ള വിവരം 25/01/2024- 11.00 AM

Daily Water Level Details of Main Power Generation Dams with Alert (KSEB) - KERALA

| mo. | അണക്കെട്ട്<br>Reservoir       | ୀଥୁ<br>District     | നിലവിലെ<br>ജലനിരപ്പ്<br>Today's Water<br>Level (ft or metre) | നിലവിൽ സംഭരിക്കപ്പെട്ട<br>ജലത്തിന്റെ അളവ്<br>Today's Live Storage<br>(MCM) | നിലവിലെ സംഭരണ<br>ശതമാനം<br>% Storage wrt Live<br>Storage at FRL | പുറത്ത് വിടുന്ന<br>വെള്ളം<br>Spillway Release<br>(m3/sec) |
|-----|-------------------------------|---------------------|--------------------------------------------------------------|----------------------------------------------------------------------------|-------------------------