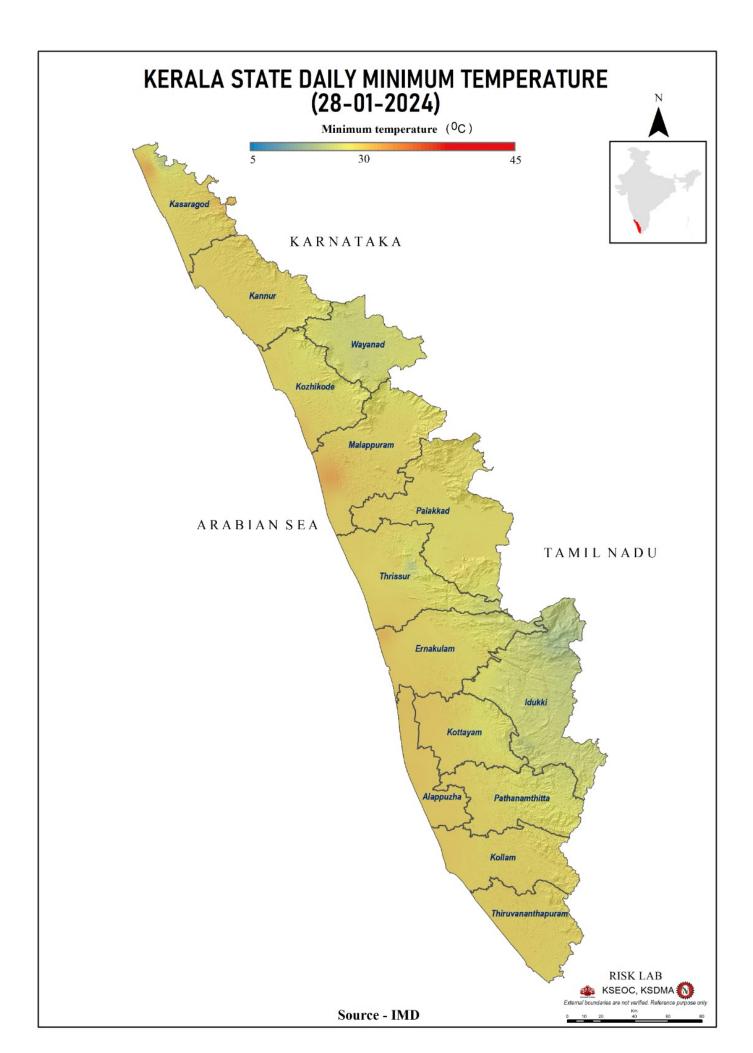

| 9%                                                                                | 0.00                                          |
| 5          | പഴശ്ശി<br>Pazhassi(Barrage) | കണ്ണൂർ<br>(Kannur)                  | 26.52                                                  | 49.09                                                                                         | -                                                                                 | 0.00                                          |

മേൽ അണക്കെട്ടുകളിൽ നിലവിൽ മുന്നറിയിപ്പുകളില്ല

(Currently there is no warning on the dams mentioned above)

അണക്കെട്ടിലെ പരമാവധി ജലനിരപ്പ്, പൂർണ സംഭരണ ശേഷി തുടങ്ങിയ വിശദവിവരങ്ങളടങ്ങിയ പട്ടിക https://sdma.kerala.gov.in/dam-water– level എന്ന ലിങ്കിൽ ലഭ്യമാണ്.