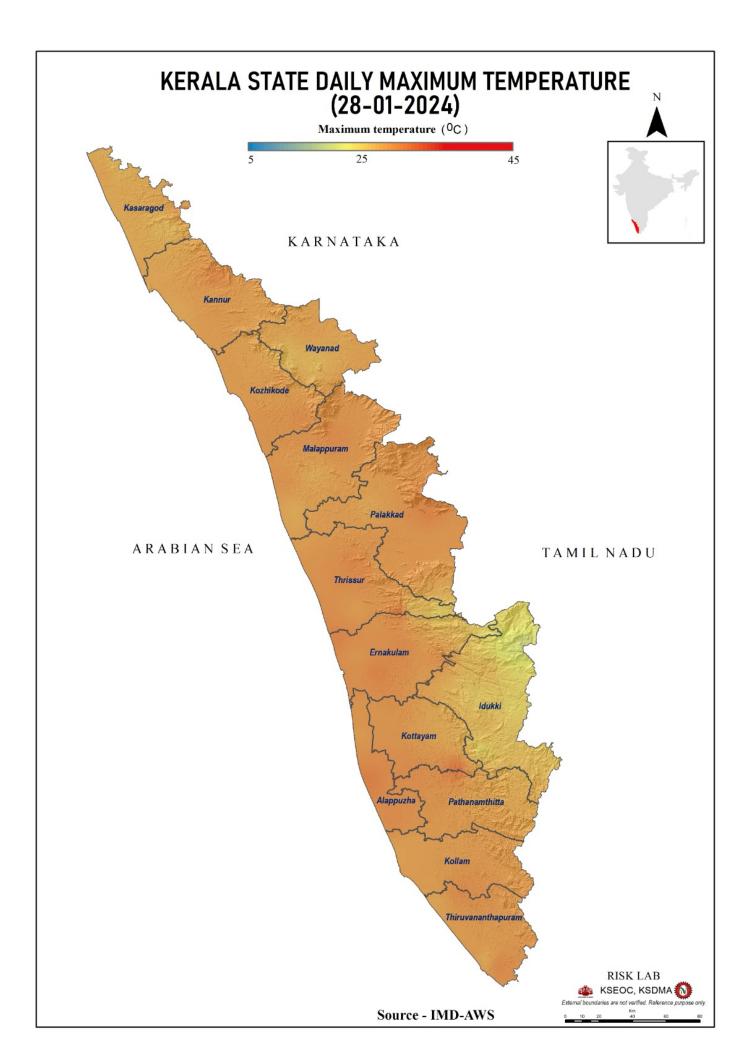

| 9%                                                                                | 0.00                                          |
| 5          | പഴശ്ശി<br>Pazhassi(Barrage) | കണ്ണൂർ<br>(Kannur)                  | 26.52                                                  | 49.09                                                                                         | -                                                                                 | 0.00                                          |

മേൽ അണക്കെട്ടുകളിൽ നിലവിൽ മുന്നറിയിപ്പുകളില്ല

(Currently there is no warning on the dams mentioned above)

അണക്കെട്ടിലെ പരമാവധി ജലനിരപ്പ്, പൂർണ സംഭരണ ശേഷി തുടങ്ങിയ വിശദവിവരങ്ങളടങ്ങിയ പട്ടിക https://sdma.kerala.gov.in/dam-water– level എന്ന ലിങ്കിൽ ലഭ്യമാണ്.