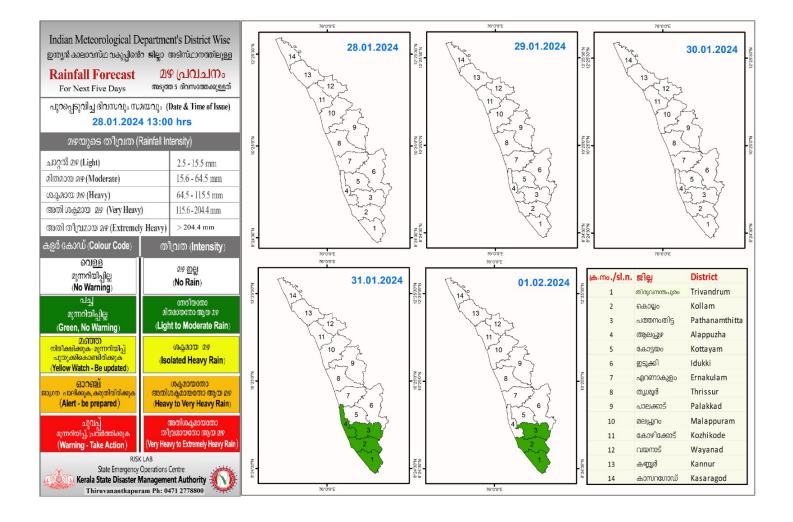

### RAINFALL



# **KSEB RESERVOIR STATISTICS**

|                                                                                                                                                                   | അലർട്ട് നിലനിൽക്കുന്ന കേരളത്തിലെ പ്രധാന അണക്കെട്ടുകളിലെ (KSEB) ദിവസേനയുള്ള ജലനിരപ്പ് സംബന്ധിച്ചുള്ള വിവരം                               |                                                                                                                 |                                                              |                                                                            |                                                                 |                                                           |  |  |
|--------------------------------------------------------------------------