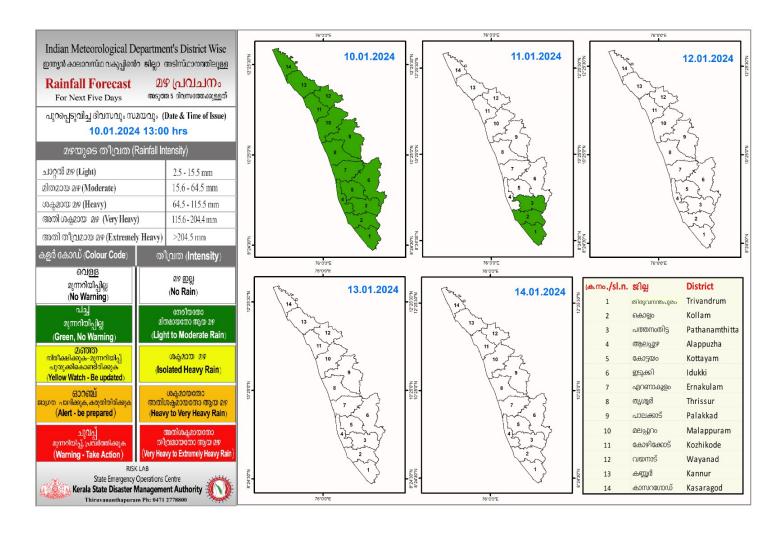

### **RAINFALL**



## KSEB RESERVOIR STATISTICS

അലർട്ട് നിലനിൽക്കുന്ന കേരളത്തിലെ പ്രധാന അണക്കെട്ടുകളിലെ (KSEB) ദിവസേനയുള്ള ജലനിരപ്പ് സംബന്ധിച്ചുള്ള വിവരം 10/01/2024- 11.00 AM

Daily Water Level Details of Main Power Generation Dams with Alert (KSEB) - KERALA

| mo. | അണക്കെട്ട്<br>Reservoir          | छीश्च<br>District   | നിലവിലെ<br>ജലനിരപ്പ്<br>Today's Water<br>Level (ft or metre) | നിലവിൽ സംഭരിക്കപ്പെട്ട<br>ജലത്തിന്റെ അളവ്<br>Today's Live Storage<br>(MCM) | നിലവിലെ സംഭരണ<br>ശതമാനം<br>% Storage wrt Live<br>Storage at FRL | പുറത്ത് വിടുന്ന<br>വെള്ളം<br>Spillway Release<br>(m3/sec) |
|-----|----------------------------------|---------------------|--------------------------------------------------------------|----------------------------------------------------------------------------|---------------------