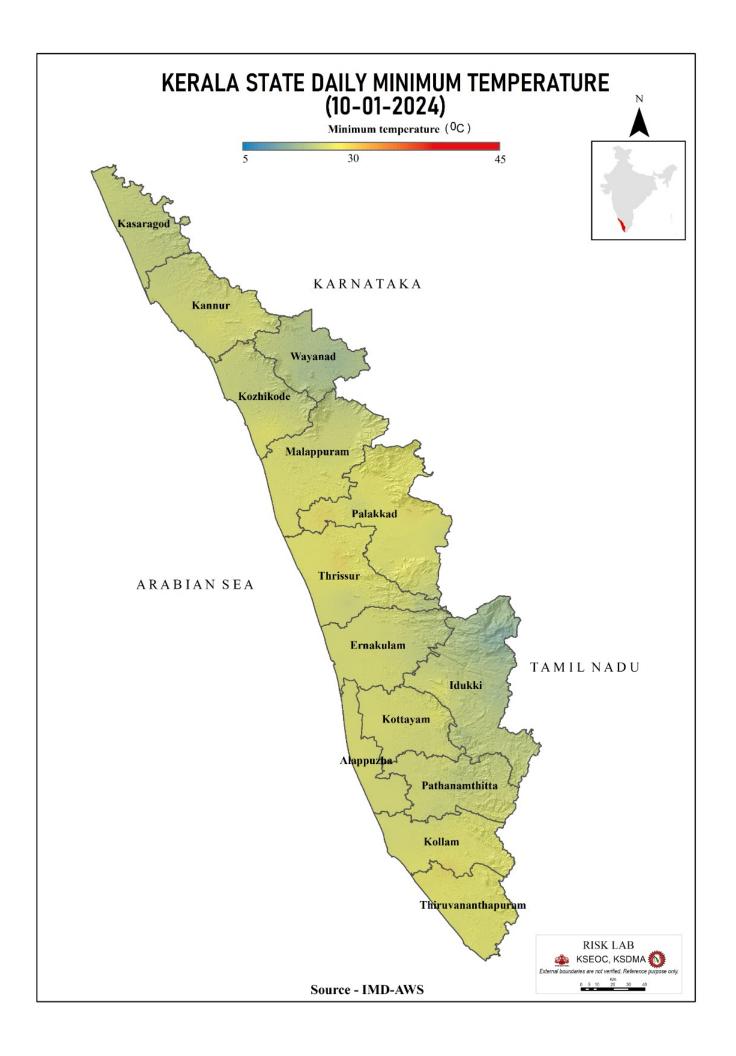

|
| 5   | മംഗലം<br>(Mangalam)      | പാലക്കാട്<br>(Palakkad)           | 75.54                                                  | 17.10                                                                                         | 67%                                                                               | 0.00                                          |

മേൽ അണക്കെട്ടുകളിൽ നിലവിൽ മുന്നറിയിപ്പകളില്ല

(Currently there is no warning on the dams mentioned above)

അണക്കെട്ടിലെ പരമാവധി ജലനിരപ്പ്, പൂർണ സംഭരണ ശേഷി തുടങ്ങിയ വിശദവിവരങ്ങളടങ്ങിയ പട്ടിക https://sdma.kerala.gov.in/dam-waterlevel എന്ന ലിങ്കിൽ ലഭ്യമാണ്.

> (The table with details such as maximum water level and full storage capacity of the dams is available at the link https://sdma.kerala.gov.in/dam-water-level)





# **SEA STATE**