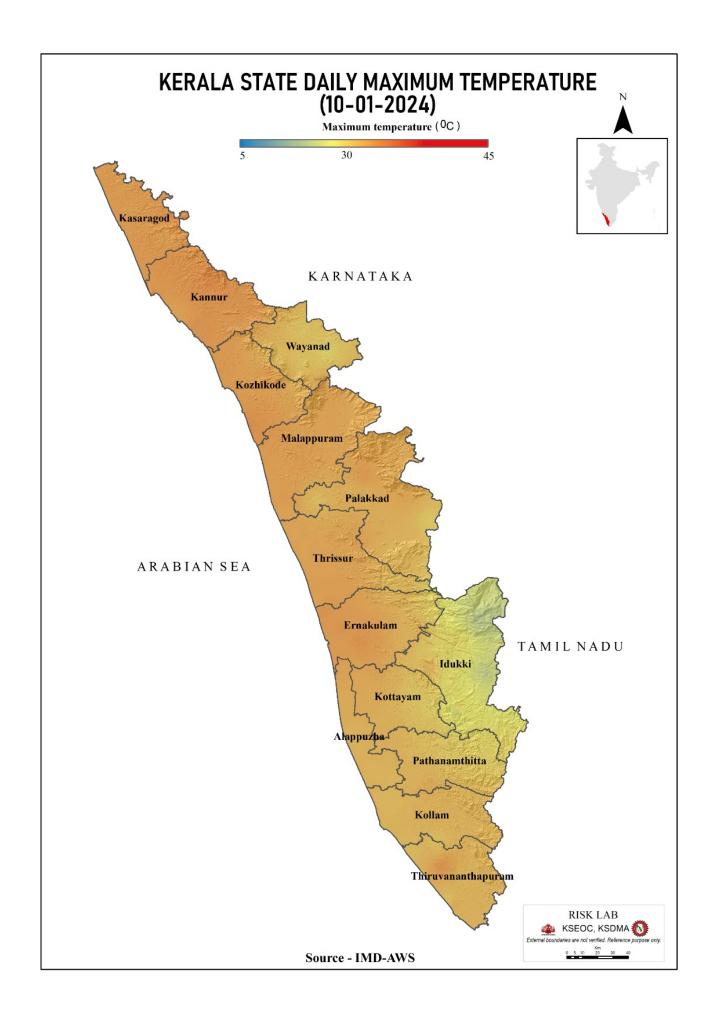

|
| 5   | മംഗലം<br>(Mangalam)      | പാലക്കാട്<br>(Palakkad)           | 75.54                                                  | 17.10                                                                                         | 67%                                                                               | 0.00                                          |

മേൽ അണക്കെട്ടുകളിൽ നിലവിൽ മുന്നറിയിപ്പകളില്ല

(Currently there is no warning on the dams mentioned above)

അണക്കെട്ടിലെ പരമാവധി ജലനിരപ്പ്, പൂർണ സംഭരണ ശേഷി തുടങ്ങിയ വിശദവിവരങ്ങളടങ്ങിയ പട്ടിക https://sdma.kerala.gov.in/dam-waterlevel എന്ന ലിങ്കിൽ ലഭ്യമാണ്.

> (The table with details such as maximum water level and full storage capacity of the dams is available at the link https://sdma.kerala.gov.in/dam-water-level)





# **SEA STATE**