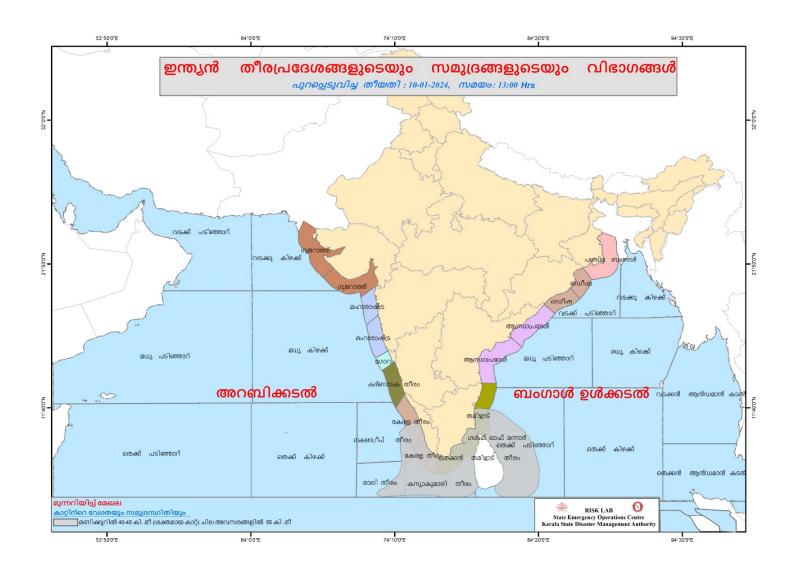

|
| 5   | മംഗലം<br>(Mangalam)      | പാലക്കാട്<br>(Palakkad)           | 75.54                                                  | 17.10                                                                                         | 67%                                                                               | 0.00                                          |

മേൽ അണക്കെട്ടുകളിൽ നിലവിൽ മുന്നറിയിപ്പകളില്ല

(Currently there is no warning on the dams mentioned above)

അണക്കെട്ടിലെ പരമാവധി ജലനിരപ്പ്, പൂർണ സംഭരണ ശേഷി തുടങ്ങിയ വിശദവിവരങ്ങളടങ്ങിയ പട്ടിക https://sdma.kerala.gov.in/dam-waterlevel എന്ന ലിങ്കിൽ ലഭ്യമാണ്.

> (The table with details such as maximum water level and full storage capacity of the dams is available at the link https://sdma.kerala.gov.in/dam-water-level)





# **SEA STATE**