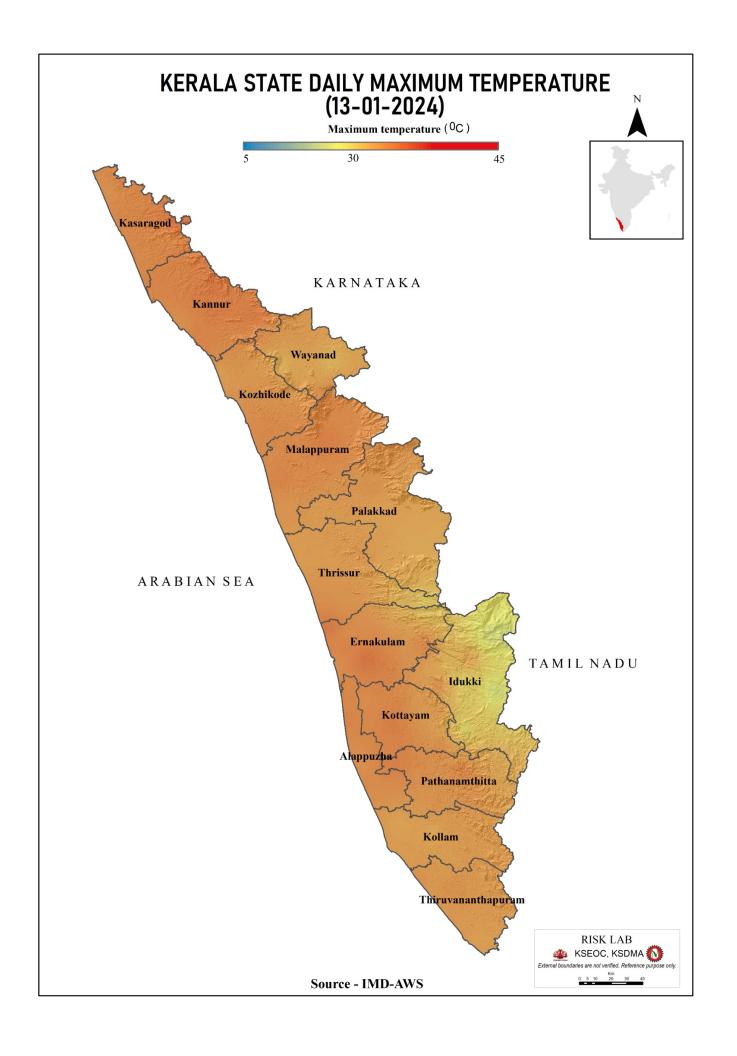

ഗലം<br>(Mangalam)         | പാലക്കാട്<br>(Palakkad) | 75.55                | 17.12                                       | 67%                              | 0.00                      |
| 6   | പഴശ്ശി<br>Pazhassi(Barrage) | കണ്ണൂർ<br>(Kannur)      | 26.50                | 48.99                                       | -                                | 0.00                      |

മേൽ അണക്കെട്ടുകളിൽ നിലവിൽ മുന്നറിയിപ്പുകളില്ല (Currently there is no warning on the dams mentioned above)

അണക്കെട്ടിലെ പരമാവധി ജലനിരപ്പ്, പൂർണ സംഭരണ ശേഷി തുടങ്ങിയ വിശദവിവരങ്ങളടങ്ങിയ പട്ടിക https://sdma.kerala.gov.in/dam-waterlevel എന്ന ലിങ്കിൽ ലഭുമാണ്.

> (The table with details such as maximum water level and full storage capacity of the dams is available at the link https://sdma.kerala.gov.in/dam-water-level)





# **SEA STATE**