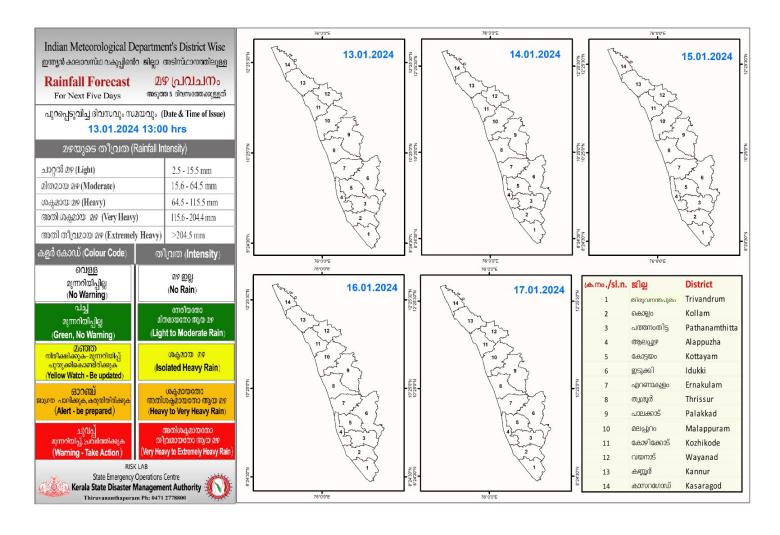

## **RAINFALL**



## KSEB RESERVOIR STATISTICS

അലർട്ട് നിലനിൽക്കുന്ന കേരളത്തിലെ പ്രധാന അണക്കെട്ടുകളിലെ (KSEB) ദിവസേനയുള്ള ജലനിരപ്പ് സംബന്ധിച്ചുള്ള വിവരം 13/01/2024- 11.00 AM

Daily Water Level Details of Main Power Generation Dams with Alert (KSEB) - KERALA

| m <sub>o</sub> .<br>No. | അണക്കെട്ട്<br>Reservoir       | ଞ୍ଚിପ୍ଥ<br>District | നിലവിലെ<br>ജലനിരപ്പ്<br>Today's Water<br>Level (ft or metre) | നിലവിൽ സംഭരിക്കപ്പെട്ട<br>ജലത്തിന്റെ അളവ്<br>Today's Live Storage<br>(MCM) | നിലവിലെ സംഭരണ<br>ശതമാനം<br>% Storage wrt Live<br>Storage at FRL | പുറത്ത് വിടുന്ന<br>വെള്ളം<br>Spillway Release<br>(m3/sec) |
|-------------------------|-------------------------------|---------------------|--------------------------------------------------------------|----------------------------------------------------------------