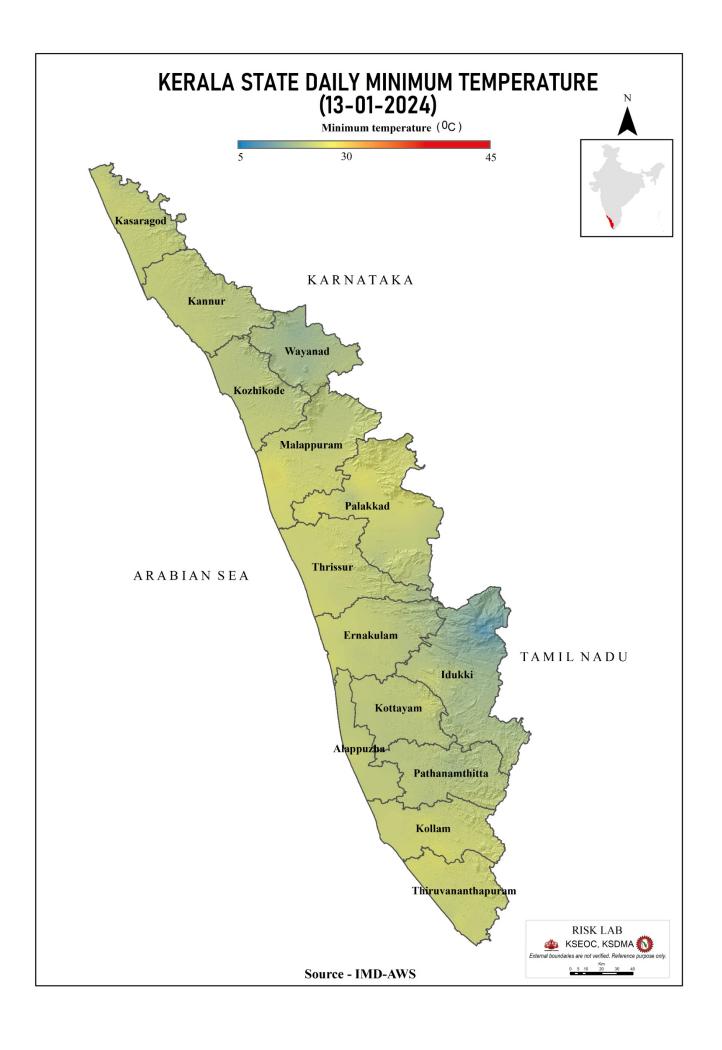

ം<br>(Mangalam)         | പാലക്കാട്<br>(Palakkad) | 75.55                | 17.12                                       | 67%                              | 0.00                      |
| 6   | പഴശ്ശി<br>Pazhassi(Barrage) | കണ്ണൂർ<br>(Kannur)      | 26.50                | 48.99                                       | -                                | 0.00                      |

മേൽ അണക്കെട്ടുകളിൽ നിലവിൽ മുന്നറിയിപ്പുകളില്ല (Currently there is no warning on the dams mentioned above)

അണക്കെട്ടിലെ പരമാവധി ജലനിരപ്പ്, പൂർണ സംഭരണ ശേഷി തുടങ്ങിയ വിശദവിവരങ്ങളടങ്ങിയ പട്ടിക https://sdma.kerala.gov.in/dam-waterlevel എന്ന ലിങ്കിൽ ലഭുമാണ്.

> (The table with details such as maximum water level and full storage capacity of the dams is available at the link https://sdma.kerala.gov.in/dam-water-level)





# **SEA STATE**