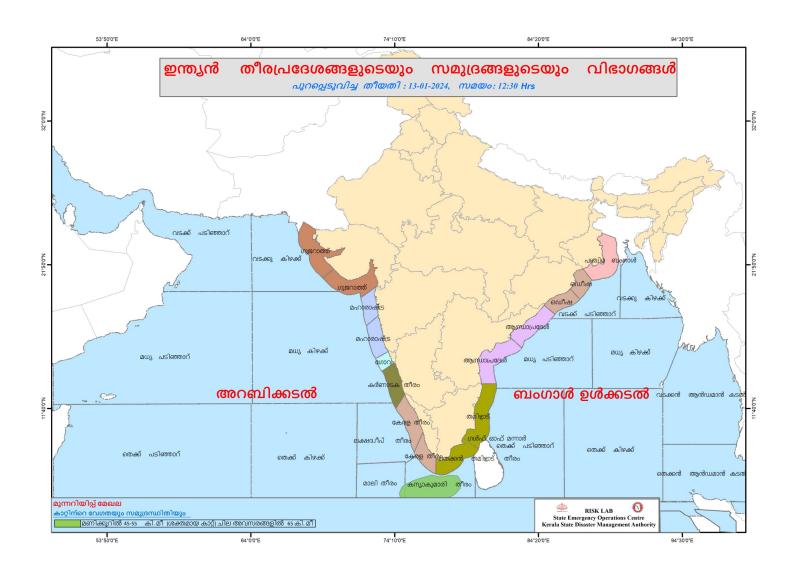

| പാലക്കാട്<br>(Palakkad) | 75.55                | 17.12                                       | 67%                              | 0.00                      |
| 6   | പഴശ്ശി<br>Pazhassi(Barrage) | കണ്ണൂർ<br>(Kannur)      | 26.50                | 48.99                                       | -                                | 0.00                      |

മേൽ അണക്കെട്ടുകളിൽ നിലവിൽ മുന്നറിയിപ്പുകളില്ല (Currently there is no warning on the dams mentioned above)

അണക്കെട്ടിലെ പരമാവധി ജലനിരപ്പ്, പൂർണ സംഭരണ ശേഷി തുടങ്ങിയ വിശദവിവരങ്ങളടങ്ങിയ പട്ടിക https://sdma.kerala.gov.in/dam-waterlevel എന്ന ലിങ്കിൽ ലഭുമാണ്.

> (The table with details such as maximum water level and full storage capacity of the dams is available at the link https://sdma.kerala.gov.in/dam-water-level)





# **SEA STATE**