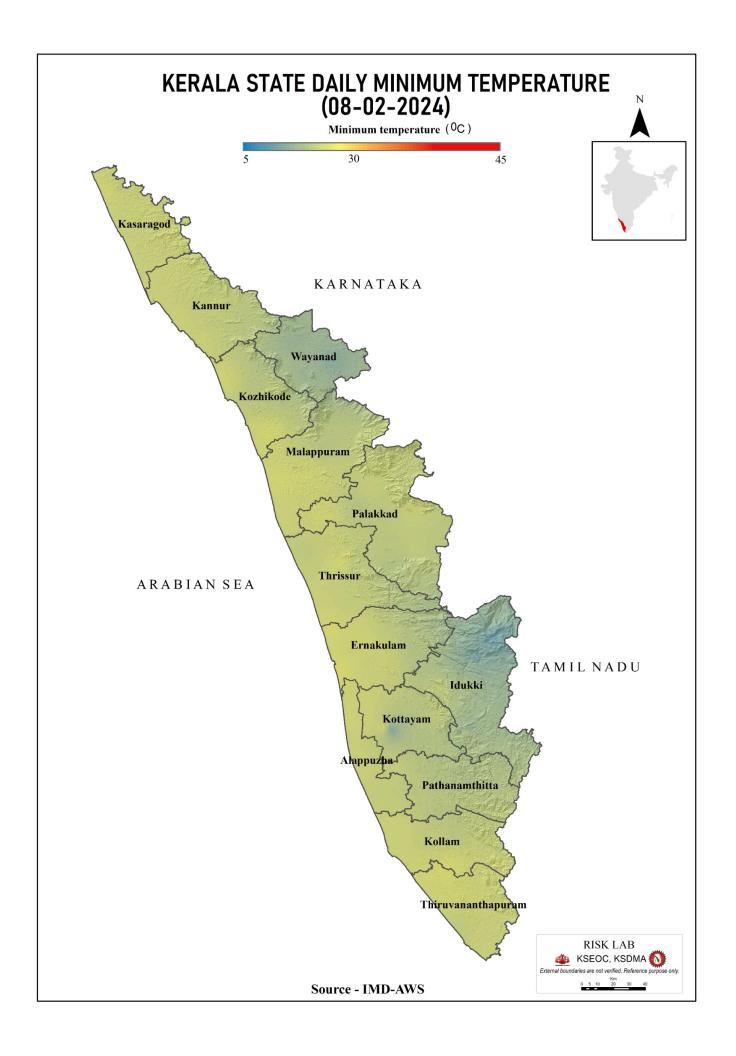

| 9%                                                                                | 0.00                                          |
| 5   | മീങ്കര<br>(Meenkara)      | പാലക്കാട്<br>(Palakkad)            | 151.09                                                 | 2.32                                                                                          | 20%                                                                               | 0.00                                          |

മേൽ അണക്കെട്ടുകളിൽ നിലവിൽ മുന്നറിയിപ്പുകളില്ല (Currently there is no warning on the dams mentioned above)

അണക്കെട്ടിലെ പരമാവധി ജലനിരപ്പ്, പൂർണ സംഭരണ ശേഷി തുടങ്ങിയ വിശദവിവരങ്ങളടങ്ങിയ പട്ടിക https://sdma.kerala.gov.in/dam-waterlevel എന്ന ലിങ്കിൽ ലഭ്യമാണ്.