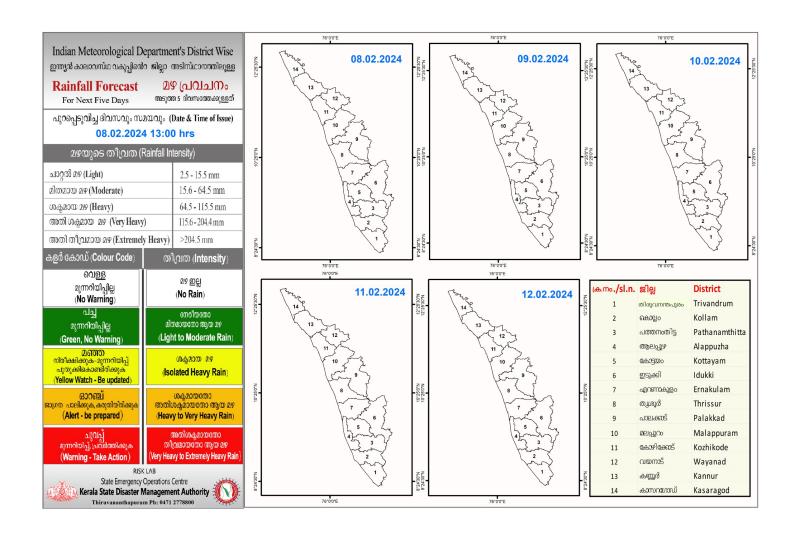

## **RAINFALL**



## KSEB RESERVOIRS - STATISTICS

അലർട്ട് നിലനിൽക്കുന്ന കേരളത്തിലെ പ്രധാന അണക്കെട്ടുകളിലെ (KSEB) ദിവസേനയുള്ള ജലനിരപ്പ് സംബന്ധിച്ചുള്ള വിവരം 08/02/2024- 11.00 AM

Daily Water Level Details of Main Power Generation Dams with Alert (KSEB) - KERALA

| mo. | അണക്കെട്ട്<br>Reservoir        | ଞ୍ଚില്ല<br>District | നിലവിലെ<br>ജലനിരപ്പ്<br>Today's Water<br>Level (ft or metre) | നിലവിൽ സംഭരിക്കപ്പെട്ട<br>ജലത്തിന്റെ അളവ്<br>Today's Live Storage<br>(MCM) | നിലവിലെ സംഭരണ<br>ശതമാനം<br>% Storage wrt Live<br>Storage at FRL | പുറത്ത് വിടുന്ന<br>വെള്ളം<br>Spillway Release<br>(m3/sec) |
|-----|--------------------------------|---------------------|--------------------------------------------------------------|----------------------------------------------------------------------------|----------------------