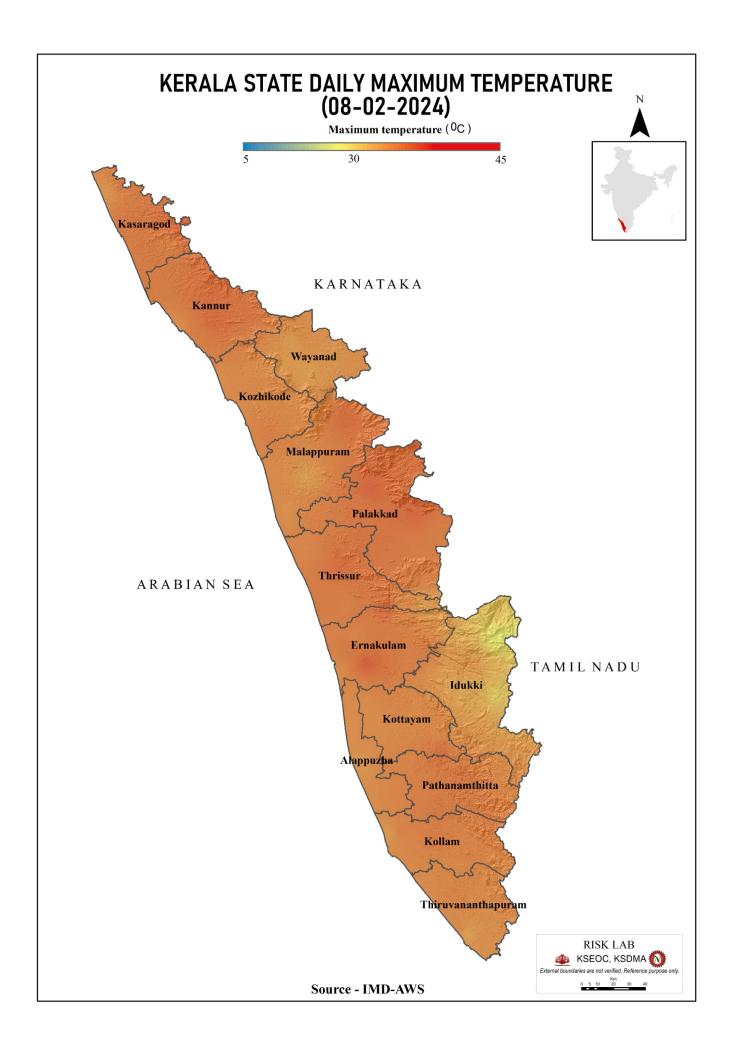

| 9%                                                                                | 0.00                                          |
| 5   | മീങ്കര<br>(Meenkara)      | പാലക്കാട്<br>(Palakkad)            | 151.09                                                 | 2.32                                                                                          | 20%                                                                               | 0.00                                          |

മേൽ അണക്കെട്ടുകളിൽ നിലവിൽ മുന്നറിയിപ്പുകളില്ല (Currently there is no warning on the dams mentioned above)

അണക്കെട്ടിലെ പരമാവധി ജലനിരപ്പ്, പൂർണ സംഭരണ ശേഷി തുടങ്ങിയ വിശദവിവരങ്ങളടങ്ങിയ പട്ടിക https://sdma.kerala.gov.in/dam-waterlevel എന്ന ലിങ്കിൽ ലഭ്യമാണ്.