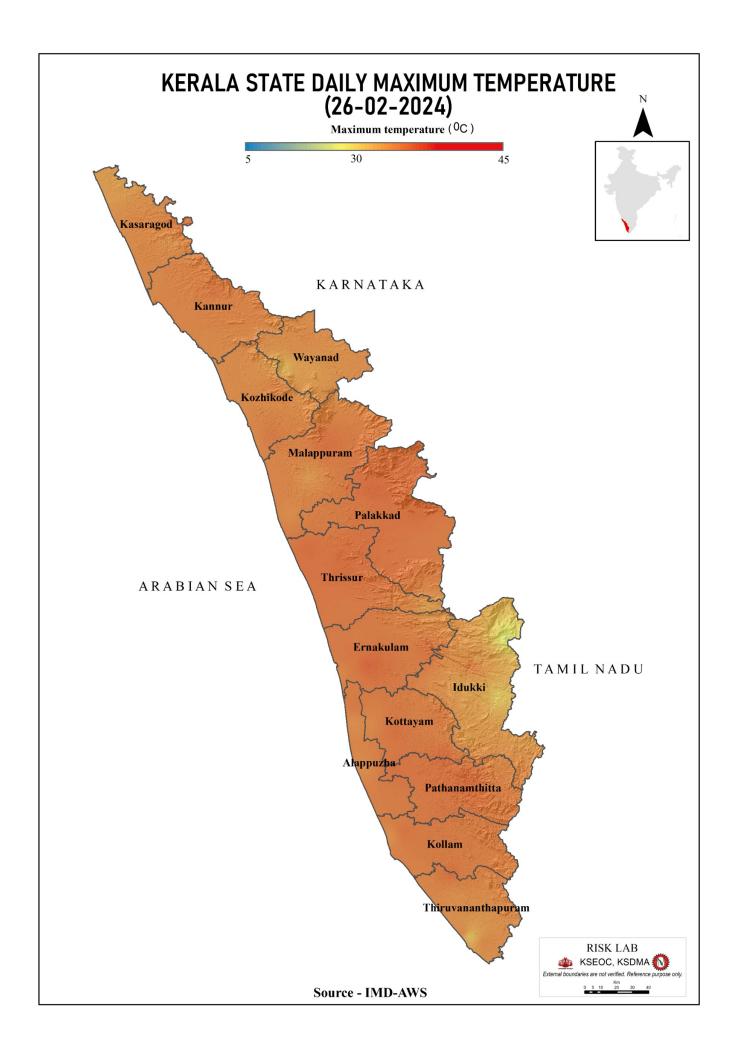

|
| 6   | ചുള്ളിയാർ<br>(Chulliyar) | പാലക്കാട്<br>(Palakkad)     | 142.13                                                 | 1.26                                                                                          | 9%                                                                                | 0.00                                          |

മേൽ അണക്കെട്ടുകളിൽ നിലവിൽ മുന്നറിയിപ്പകളില്ല

(Currently there is no warning on the dams mentioned above)

അണക്കെട്ടിലെ പരമാവധി ജലനിരപ്പ്, പൂർണ സംഭരണ ശേഷി തുടങ്ങിയ വിശദവിവരങ്ങളടങ്ങിയ പട്ടിക https://sdma.kerala.gov.in/dam-waterlevel എന്ന ലിങ്കിൽ ലഭ്യമാണ്.

(The table with details such as maximum water level and full storage capacity of the dams is available at the link https://sdma.kerala.gov.in/dam-water-level)

# **SEA STATE**