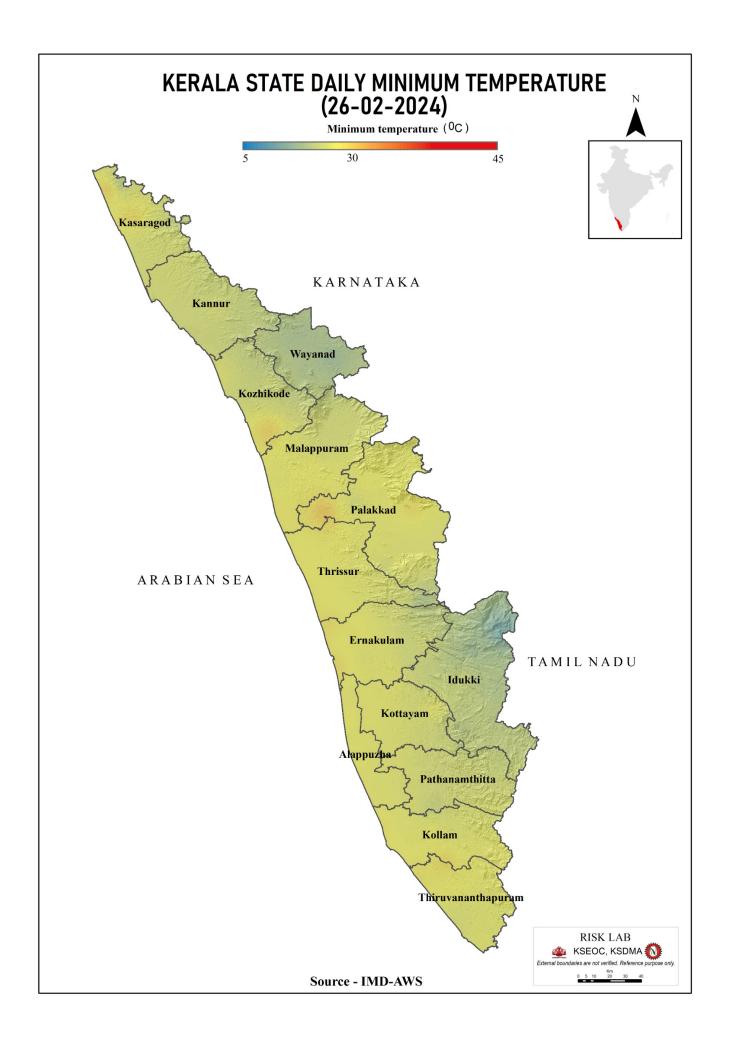

|
| 6   | ചുള്ളിയാർ<br>(Chulliyar) | പാലക്കാട്<br>(Palakkad)     | 142.13                                                 | 1.26                                                                                          | 9%                                                                                | 0.00                                          |

മേൽ അണക്കെട്ടുകളിൽ നിലവിൽ മുന്നറിയിപ്പകളില്ല

(Currently there is no warning on the dams mentioned above)

അണക്കെട്ടിലെ പരമാവധി ജലനിരപ്പ്, പൂർണ സംഭരണ ശേഷി തുടങ്ങിയ വിശദവിവരങ്ങളടങ്ങിയ പട്ടിക https://sdma.kerala.gov.in/dam-waterlevel എന്ന ലിങ്കിൽ ലഭ്യമാണ്.

(The table with details such as maximum water level and full storage capacity of the dams is available at the link https://sdma.kerala.gov.in/dam-water-level)

# **SEA STATE**