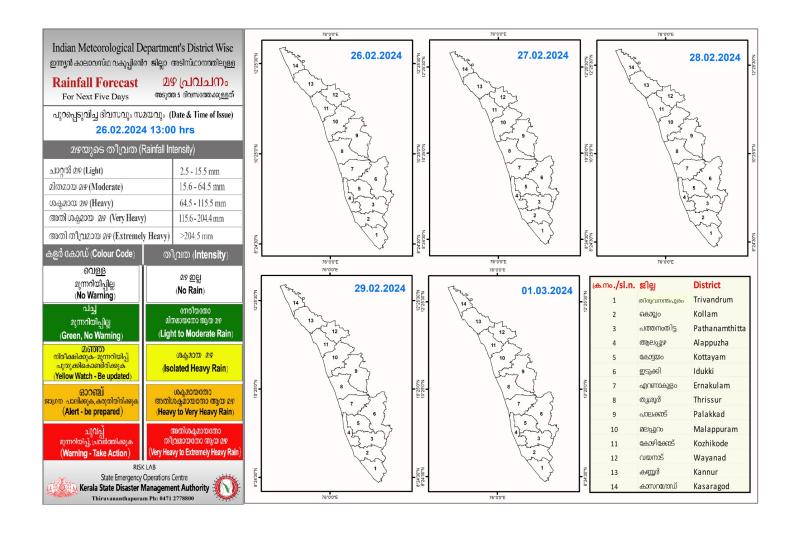

## **RAINFALL**



# KSEB RESERVOIRS - STATISTICS

അലർട്ട് നിലനിൽക്കുന്ന കേരളത്തിലെ പ്രധാന അണക്കെട്ടുകളിലെ (KSEB) ദിവസേനയുള്ള ജലനിരപ്പ് സംബന്ധിച്ചുള്ള വിവരം 26/02/2024- 11.00 AM

Daily Water Level Details of Main Power Generation Dams with Alert (KSEB) - KERALA

| mo.<br>No. | അണക്കെട്ട്<br>Reservoir       | જોના<br>District           | നിലവിലെ<br>ജലനിരപ്പ്<br>Today's Water<br>Level (ft or metre) | നിലവിൽ സംഭരിക്കപ്പെട്ട<br>ജലത്തിന്റെ അളവ്<br>Today's Live Storage<br>(MCM) | നിലവിലെ സംഭരണ<br>ശതമാനം<br>% Storage wrt Live<br>Storage at FRL | പുറത്ത് വിടുന്ന<br>വെള്ളം<br>Spillway Release<br>(m3/sec) |
|------------|-------------------------------|----------------------------|--------------------------------------------------------------|--------------------------------------------------------------------------