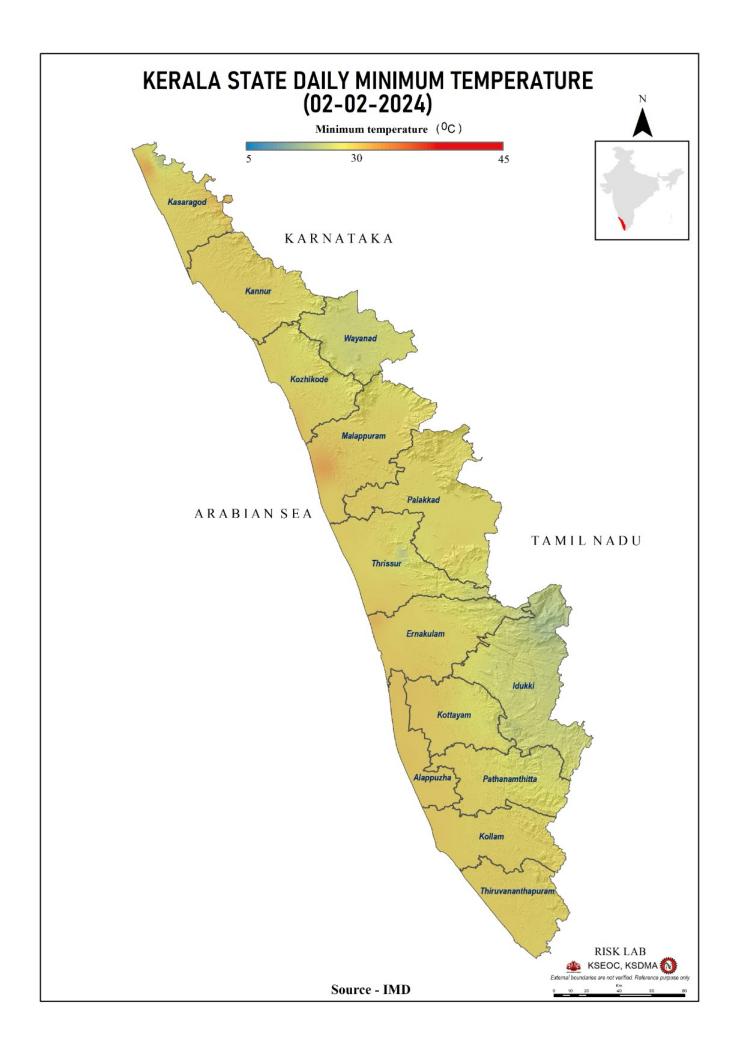

| (Palakkad)              |                                       | 1.20                                                                    | 570                                           | 0.00                                          |
| 3   | മീങ്കര<br>(Meenkara)                    | പാലക്കാട്<br>(Palakkad) | 151.15                                | 2.38                                                                    | 21%                                           | 0.00                                          |

മേൽ അണക്കെട്ടുകളിൽ നിലവിൽ മുന്നറിയിപ്പുകളില്ല

(Currently there is no warning on the dams mentioned above)

അണക്കെട്ടിലെ പരമാവധി ജലനിരപ്പ്, പൂർണ സംഭരണ ശേഷി തുടങ്ങിയ വിശദവിവരങ്ങളടങ്ങിയ പട്ടിക https://sdma.kerala.gov.in/dam-waterlevel എന്ന ലിങ്കിൽ ലഭ്യമാണ്.