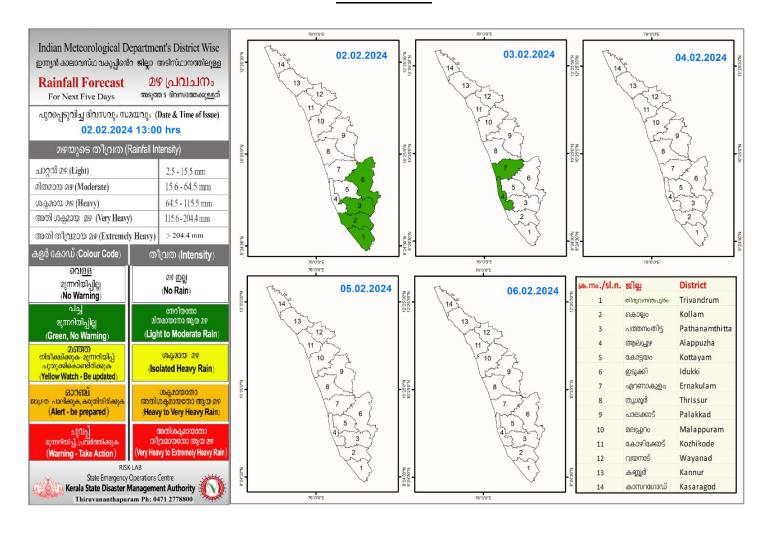

## **RAINFALL**



## KSEB RESERVOIRS - STATISTICS

അലർട്ട് നിലനിൽക്കുന്ന കേരളത്തിലെ പ്രധാന അണക്കെട്ടുകളിലെ (KSEB) ദിവസേനയുള്ള ജലനിരപ്പ് സംബന്ധിച്ചുള്ള വിവരം 02/02/2024- 11.00 AM

Daily Water Level Details of Main Power Generation Dams with Alert (KSEB) - KERALA

| m <sub>o</sub> . | അണക്കെട്ട്<br>Reservoir       | ଞ୍ଚില്ല<br>District | നിലവിലെ<br>ജലനിരപ്പ്<br>Today's Water<br>Level (ft or metre) | നിലവിൽ സംഭരിക്കപ്പെട്ട<br>ജലത്തിന്റെ അളവ്<br>Today's Live Storage<br>(MCM) | നിലവിലെ സംഭരണ<br>ശതമാനം<br>% Storage wrt Live<br>Storage at FRL | പുറത്ത് വിടുന്ന<br>വെള്ളം<br>Spillway Release<br>(m3/sec) |
|------------------|-------------------------------|---------------------|--------------------------------------------------------------|---------------------------------------------------------------------------