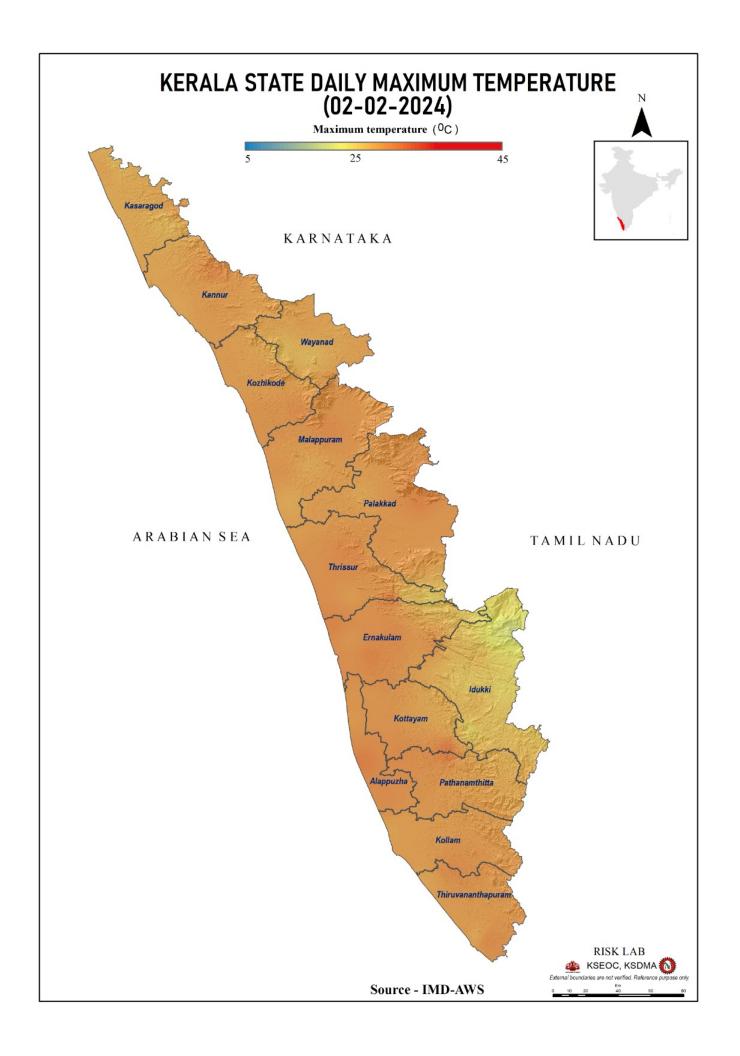

| (Palakkad)              |                                       | 1.20                                                                    | 570                                           | 0.00                                          |
| 3   | മീങ്കര<br>(Meenkara)                    | പാലക്കാട്<br>(Palakkad) | 151.15                                | 2.38                                                                    | 21%                                           | 0.00                                          |

മേൽ അണക്കെട്ടുകളിൽ നിലവിൽ മുന്നറിയിപ്പുകളില്ല

(Currently there is no warning on the dams mentioned above)

അണക്കെട്ടിലെ പരമാവധി ജലനിരപ്പ്, പൂർണ സംഭരണ ശേഷി തുടങ്ങിയ വിശദവിവരങ്ങളടങ്ങിയ പട്ടിക https://sdma.kerala.gov.in/dam-waterlevel എന്ന ലിങ്കിൽ ലഭ്യമാണ്.