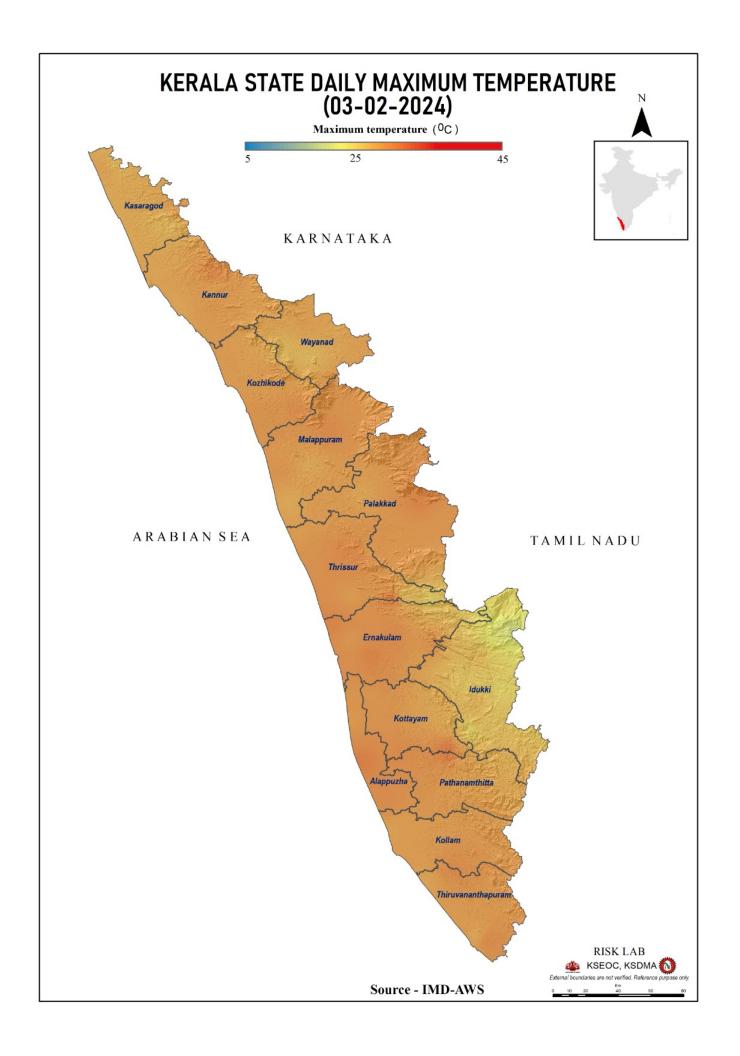

| 21%                                                                               | 0.00                                          |
| 5   | ച്ചള്ളിയാർ<br>(Chulliyar) | പാലക്കാട്<br>(Palakkad) | 142.19                                                 | 1.28                                                                                          | 9%                                                                                | 0.00                                          |

മേൽ അണക്കെട്ടുകളിൽ നിലവിൽ മുന്നറിയിപ്പുകളില്ല (Currently there is no warning on the dams mentioned above)

അണക്കെട്ടിലെ പരമാവധി ജലനിരപ്പ്, പൂർണ സംഭരണ ശേഷി ഇടങ്ങിയ വിശദവിവരങ്ങളടങ്ങിയ പട്ടിക https://sdma.kerala.gov.in/dam-waterlevel എന്ന ലിങ്കിൽ ലഭ്യമാണ്.