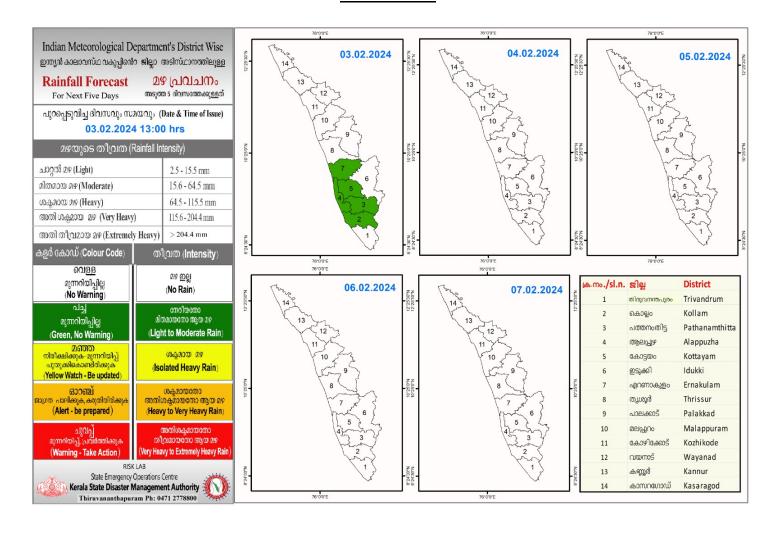

## **RAINFALL**



## KSEB RESERVOIRS - STATISTICS

അലർട്ട് നിലനിൽക്കുന്ന കേരളത്തിലെ പ്രധാന അണക്കെട്ടുകളിലെ (KSEB) ദിവസേനയുള്ള ജലനിരപ്പ് സംബന്ധിച്ചുള്ള വിവരം 03/02/2024- 11.00 AM

Daily Water Level Details of Main Power Generation Dams with Alert (KSEB) - KERALA

| mo. | അണക്കെട്ട്<br>Reservoir        | ଞ୍ଚില്ല<br>District | നിലവിലെ<br>ജലനിരപ്പ്<br>Today's Water<br>Level (ft or metre) | നിലവിൽ സംഭരിക്കപ്പെട്ട<br>ജലത്തിന്റെ അളവ്<br>Today's Live Storage<br>(MCM) | നിലവിലെ സംഭരണ<br>ശതമാനം<br>% Storage wrt Live<br>Storage at FRL | പുറത്ത് വിടുന്ന<br>വെള്ളം<br>Spillway Release<br>(m3/sec) |
|-----|--------------------------------|---------------------|--------------------------------------------------------------|----------------------------------------------------------------------------|----------------------