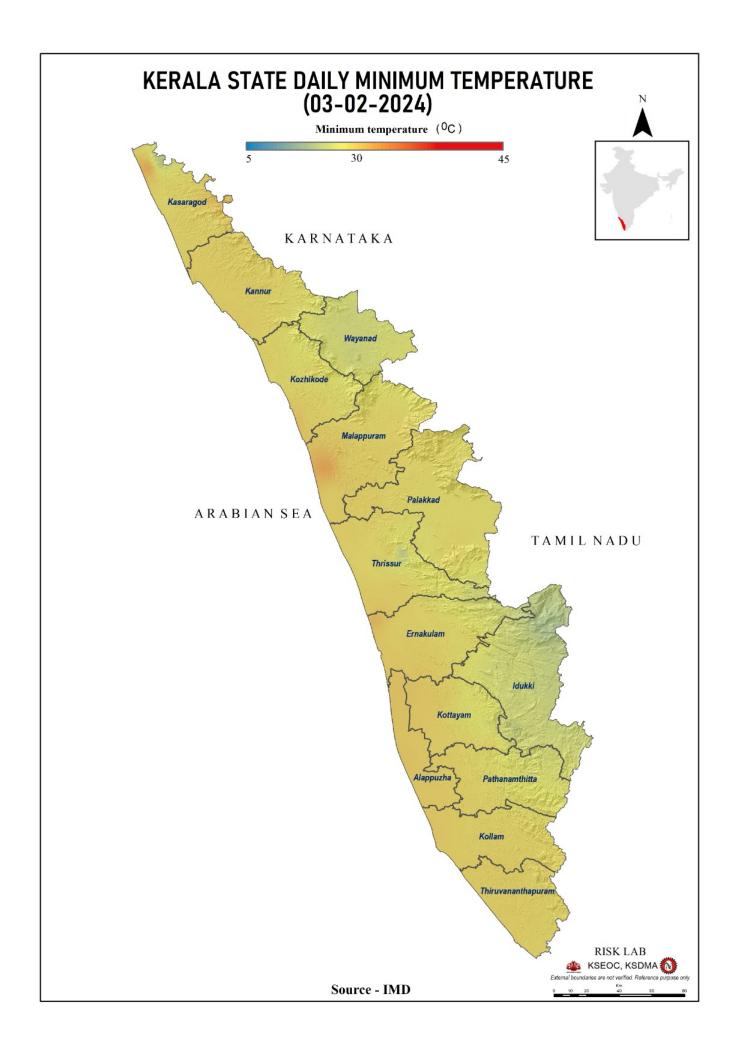

| 21%                                                                               | 0.00                                          |
| 5   | ച്ചള്ളിയാർ<br>(Chulliyar) | പാലക്കാട്<br>(Palakkad) | 142.19                                                 | 1.28                                                                                          | 9%                                                                                | 0.00                                          |

മേൽ അണക്കെട്ടുകളിൽ നിലവിൽ മുന്നറിയിപ്പുകളില്ല (Currently there is no warning on the dams mentioned above)

അണക്കെട്ടിലെ പരമാവധി ജലനിരപ്പ്, പൂർണ സംഭരണ ശേഷി ഇടങ്ങിയ വിശദവിവരങ്ങളടങ്ങിയ പട്ടിക https://sdma.kerala.gov.in/dam-waterlevel എന്ന ലിങ്കിൽ ലഭ്യമാണ്.