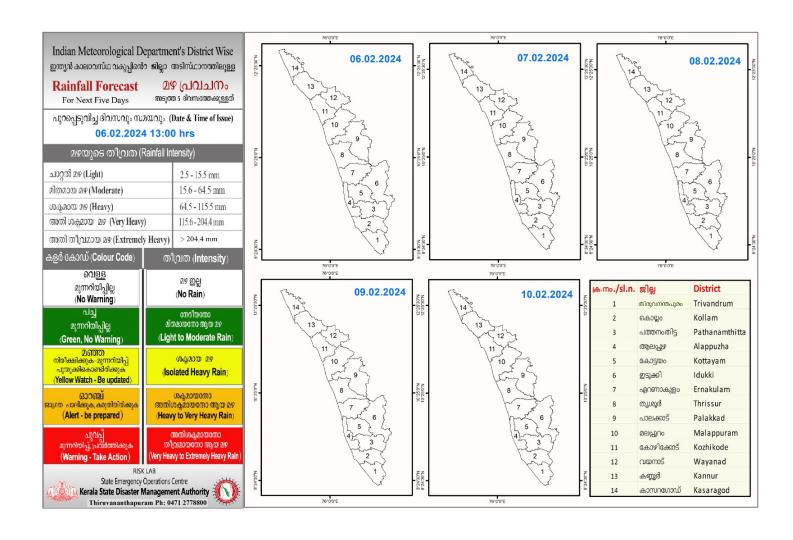

## **RAINFALL**



## KSEB RESERVOIRS - STATISTICS

അലർട്ട് നിലനിൽക്കുന്ന കേരളത്തിലെ പ്രധാന അണക്കെട്ടുകളിലെ (KSEB) ദിവസേനയുള്ള ജലനിരപ്പ് സംബന്ധിച്ചുള്ള വിവരം 06/02/2024- 11.00 AM

Daily Water Level Details of Main Power Generation Dams with Alert (KSEB) - KERALA

| m₀.<br>No. | അണക്കെട്ട് ജില്ല<br>Reservoir District |                                      | നിലവിലെ<br>ജലനിരപ്പ്          | നിലവിൽ സംഭരിക്കപ്പെട്ട<br>ജലത്തിന്റെ അളവ് | നിലവിലെ സംഭരണ<br>ശതമാനം      | പുറത്ത് വിടുന്ന<br>വെള്ളം |
|------------|----------------------------------------|--------------------------------------|-------------------------------|-------------------------------------------|------------------------------|---------------------------|
|            |                                        | Today's Water<br>Level (ft or metre)