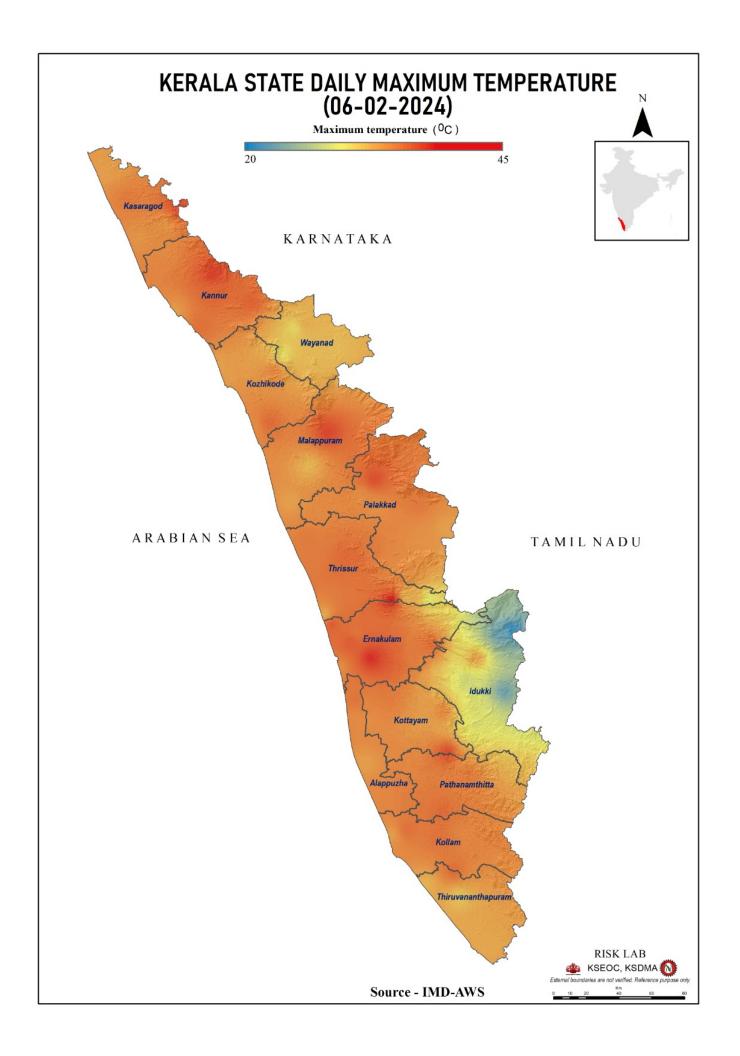

| (Palakkad) |                      |                                             |                         |                           |      |

മേൽ അണക്കെട്ടുകളിൽ നിലവിൽ മുന്നറിയിപ്പുകളില്ല (Currently there is no warning on the dams mentioned above)

അണക്കെട്ടിലെ പരമാവധി ജലനിരപ്പ്, പൂർണ സംഭരണ ശേഷി തുടങ്ങിയ വിശദവിവരങ്ങളടങ്ങിയ പട്ടിക https://sdma.kerala.gov.in/dam-waterlevel എന്ന ലിങ്കിൽ ലഭ്യമാണ്.