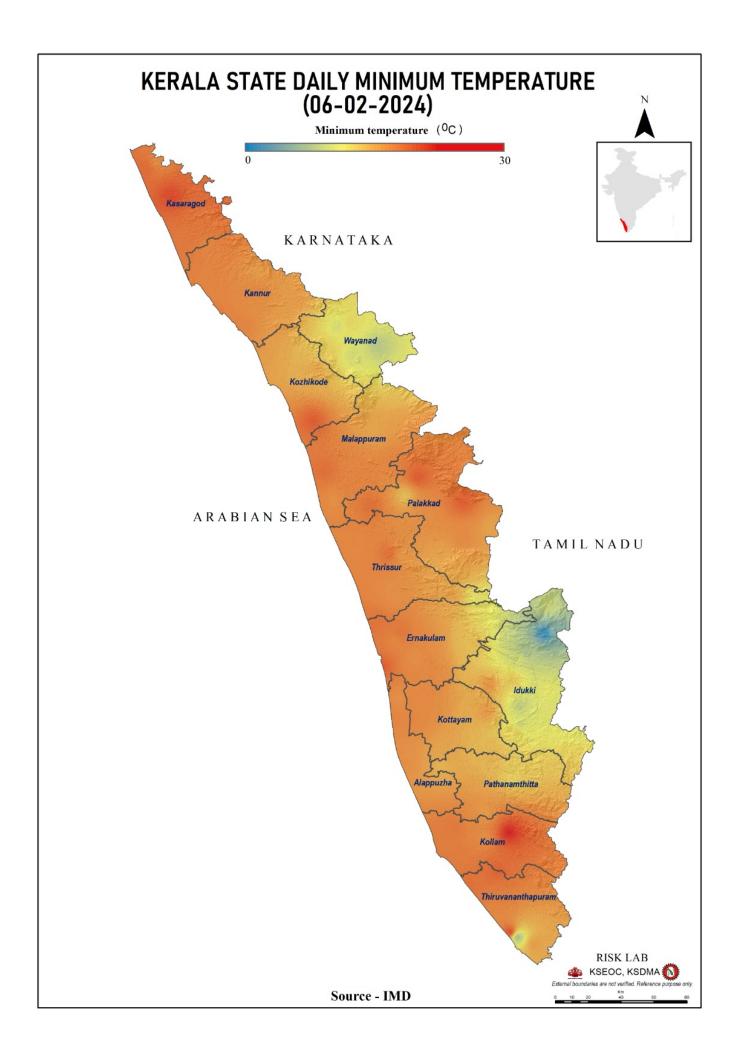

| (Palakkad) |                      |                                             |                         |                           |      |

മേൽ അണക്കെട്ടുകളിൽ നിലവിൽ മുന്നറിയിപ്പുകളില്ല (Currently there is no warning on the dams mentioned above)

അണക്കെട്ടിലെ പരമാവധി ജലനിരപ്പ്, പൂർണ സംഭരണ ശേഷി തുടങ്ങിയ വിശദവിവരങ്ങളടങ്ങിയ പട്ടിക https://sdma.kerala.gov.in/dam-waterlevel എന്ന ലിങ്കിൽ ലഭ്യമാണ്.