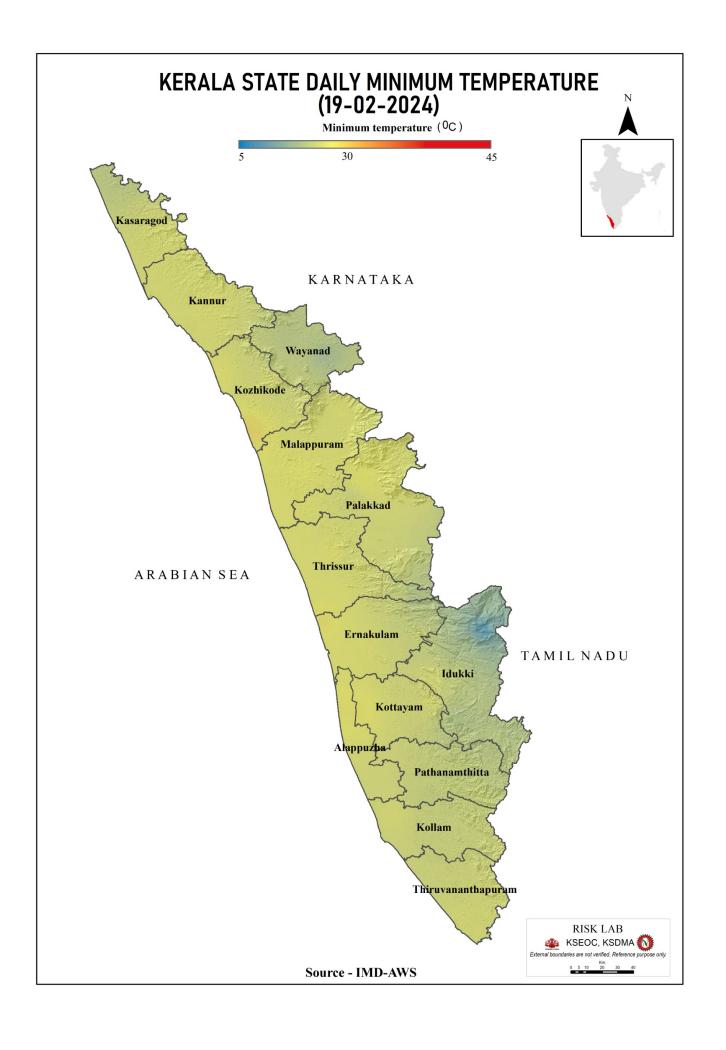

|
| 7   | പഴശ്ശി<br>Pazhassi(Barrage)            | കണ്ണൂർ<br>(Kannur)          | 26.34                                                  | 47.79                                                                                         | -                                                                                 | 0.00                                          |

മേൽ അണക്കെട്ടുകളിൽ നിലവിൽ മുന്നറിയിപ്പുകളില്ല (Currently there is no warning on the dams mentioned above)

അണക്കെട്ടിലെ പരമാവധി ജലനിരപ്പ്, പൂർണ സംഭരണ ശേഷി ഇടങ്ങിയ വിശദവിവരങ്ങളടങ്ങിയ പട്ടിക https://sdma.kerala.gov.in/dam-waterlevel എന്ന ലിങ്കിൽ ലഭൃമാണ്.

(The table with details such as maximum water level and full storage capacity of the dams is available at the link https://sdma.kerala.gov.in/dam-water-level)