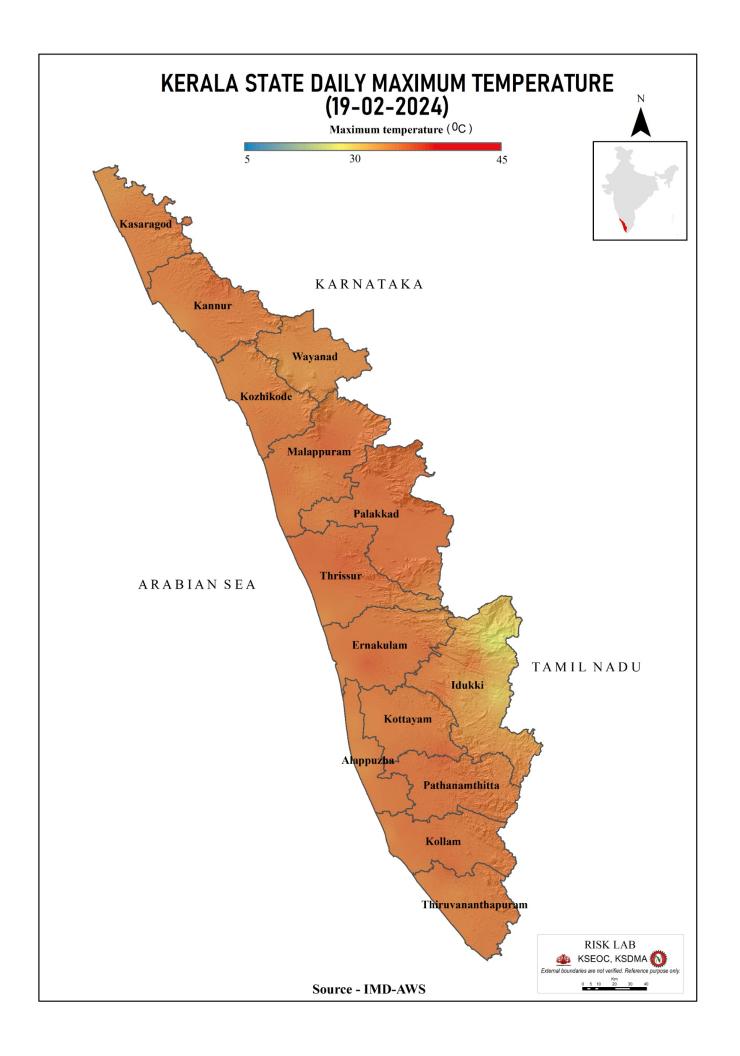

|
| 7   | പഴശ്ശി<br>Pazhassi(Barrage)            | കണ്ണൂർ<br>(Kannur)          | 26.34                                                  | 47.79                                                                                         | -                                                                                 | 0.00                                          |

മേൽ അണക്കെട്ടുകളിൽ നിലവിൽ മുന്നറിയിപ്പുകളില്ല (Currently there is no warning on the dams mentioned above)

അണക്കെട്ടിലെ പരമാവധി ജലനിരപ്പ്, പൂർണ സംഭരണ ശേഷി ഇടങ്ങിയ വിശദവിവരങ്ങളടങ്ങിയ പട്ടിക https://sdma.kerala.gov.in/dam-waterlevel എന്ന ലിങ്കിൽ ലഭൃമാണ്.

(The table with details such as maximum water level and full storage capacity of the dams is available at the link https://sdma.kerala.gov.in/dam-water-level)