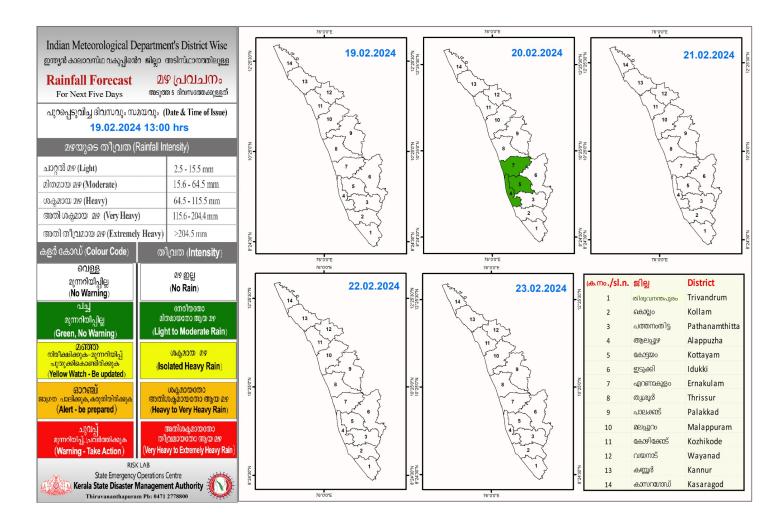

## **RAINFALL**



# KSEB RESERVOIRS - STATISTICS

അലർട്ട് നിലനിൽക്കുന്ന കേരളത്തിലെ പ്രധാന അണക്കെട്ടുകളിലെ (KSEB) ദിവസേനയുള്ള ജലനിരപ്പ് സംബന്ധിച്ചുള്ള വിവരം 19/02/2024- 11.00 AM

Daily Water Level Details of Main Power Generation Dams with Alert (KSEB) - KERALA

| mo. | അണക്കെട്ട്<br>Reservoir       | ମ୍ମାକୁ<br>District         | നിലവിലെ<br>ജലനിരപ്പ്<br>Today's Water<br>Level (ft or metre) | നിലവിൽ സംഭരിക്കപ്പെട്ട<br>ജലത്തിന്റെ അളവ്<br>Today's Live Storage<br>(MCM) | നിലവിലെ സംഭരണ<br>ശതമാനം<br>% Storage wrt Live<br>Storage at FRL | പുറത്ത് വിടുന്ന<br>വെള്ളം<br>Spillway Release<br>(m3/sec) |
|-----|-------------------------------|----------------------------|--------------------------------------------------------------|----------------------------------------------------------------------------|-----------