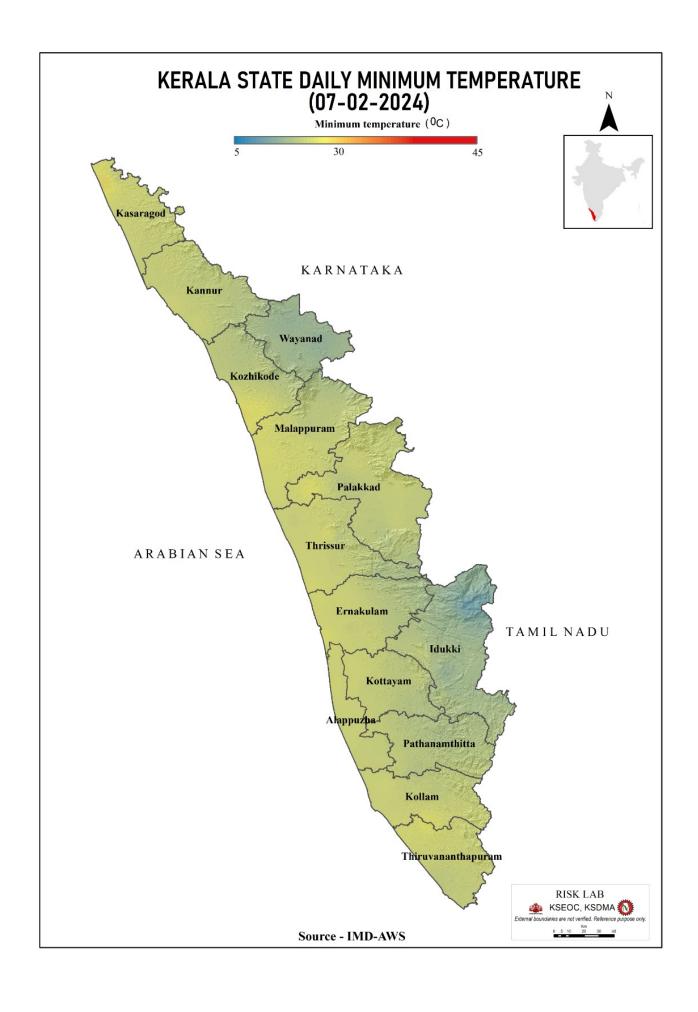

| 9%                                                                                | 0.00                                          |
| 5          | പഴശ്ശി<br>Pazhassi(Barrage) | കണ്ണർ<br>(Kannur)                 | 26.44                                                  | 49.08                                                                                         | -                                                                                 | 0.00                                          |

മേൽ അണക്കെട്ടുകളിൽ നിലവിൽ മുന്നറിയിപ്പുകളില്ല

(Currently there is no warning on the dams mentioned above)

അണക്കെട്ടിലെ പരമാവധി ജലനിരപ്പ്, പൂർണ സംഭരണ ശേഷി തുടങ്ങിയ വിശദവിവരങ്ങളടങ്ങിയ പട്ടിക https://sdma.kerala.gov.in/dam-waterlevel എന്ന ലിങ്കിൽ ലഭ്യമാണ്.