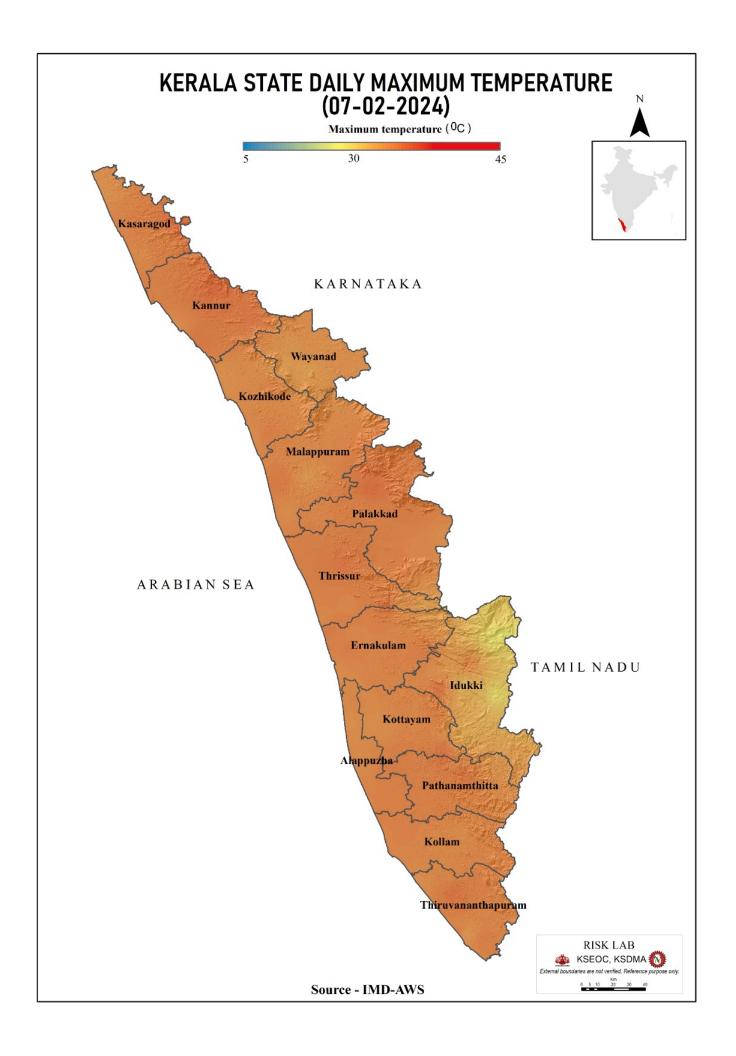

| 9%                                                                                | 0.00                                          |
| 5          | പഴശ്ശി<br>Pazhassi(Barrage) | കണ്ണർ<br>(Kannur)                 | 26.44                                                  | 49.08                                                                                         | -                                                                                 | 0.00                                          |

മേൽ അണക്കെട്ടുകളിൽ നിലവിൽ മുന്നറിയിപ്പുകളില്ല

(Currently there is no warning on the dams mentioned above)

അണക്കെട്ടിലെ പരമാവധി ജലനിരപ്പ്, പൂർണ സംഭരണ ശേഷി തുടങ്ങിയ വിശദവിവരങ്ങളടങ്ങിയ പട്ടിക https://sdma.kerala.gov.in/dam-waterlevel എന്ന ലിങ്കിൽ ലഭ്യമാണ്.