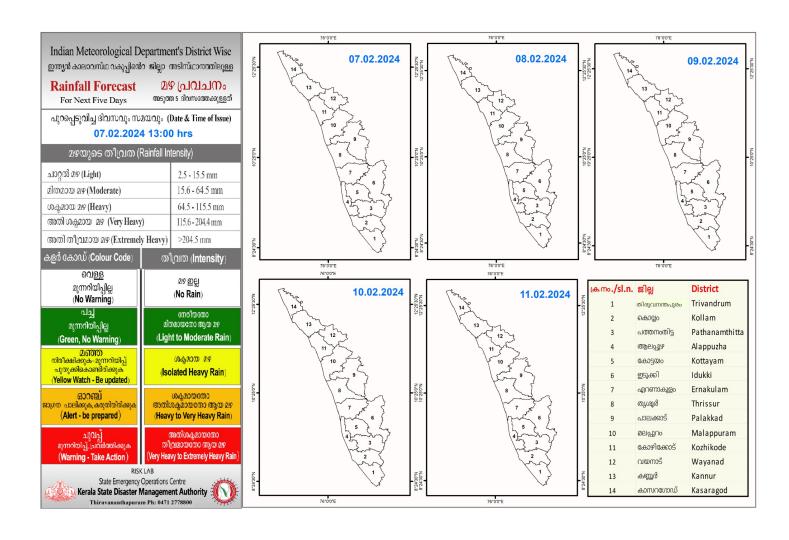

## **RAINFALL**



## KSEB RESERVOIRS - STATISTICS

അലർട്ട് നിലനിൽക്കുന്ന കേരളത്തിലെ പ്രധാന അണക്കെട്ടുകളിലെ (KSEB) ദിവസേനയുള്ള ജലനിരപ്പ് സംബന്ധിച്ചുള്ള വിവരം 07/02/2024- 11.00 AM

Daily Water Level Details of Main Power Generation Dams with Alert (KSEB) - KERALA

| mo. | അണക്കെട്ട്<br>Reservoir        | ଞ୍ଚില്ല<br>District | നിലവിലെ<br>ജലനിരപ്പ്<br>Today's Water<br>Level (ft or metre) | നിലവിൽ സംഭരിക്കപ്പെട്ട<br>ജലത്തിന്റെ അളവ്<br>Today's Live Storage<br>(MCM) | നിലവിലെ സംഭരണ<br>ശതമാനം<br>% Storage wrt Live<br>Storage at FRL | പുറത്ത് വിടുന്ന<br>വെള്ളം<br>Spillway Release<br>(m3/sec) |
|-----|--------------------------------|---------------------|--------------------------------------------------------------|----------------------------------------------------------------------------|----------------------