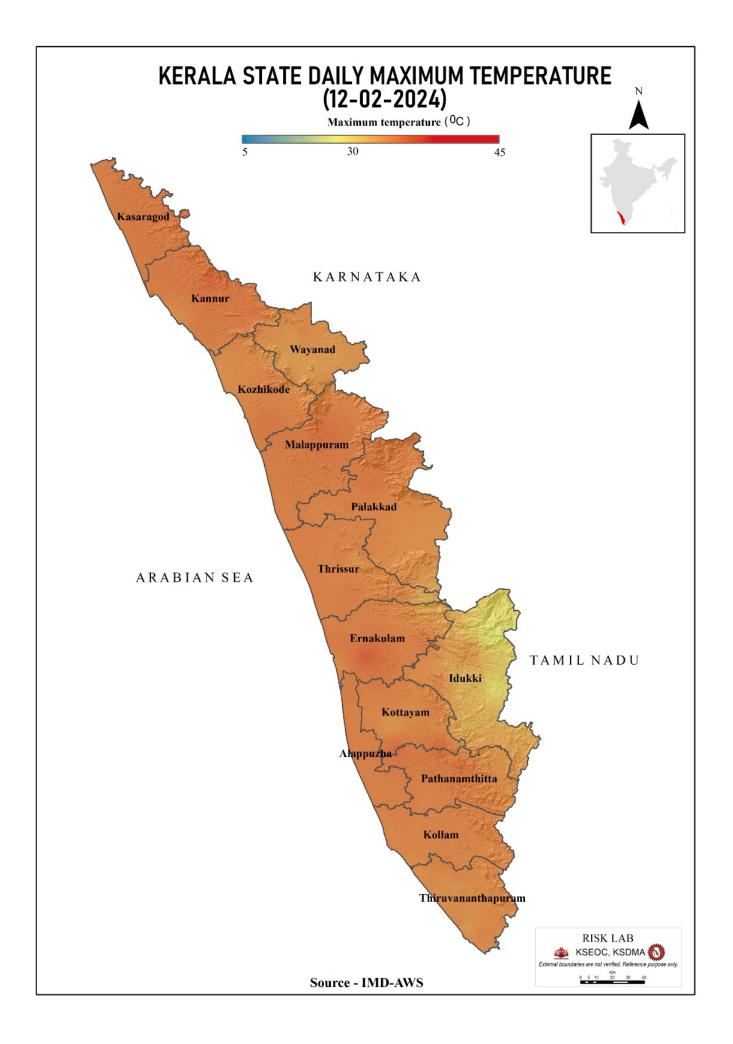

|
| 6          | പഴശ്ശി<br>Pazhassi(Barrage) | കണ്ണൂർ<br>(Kannur)      | 26.39                                                  | 48.40                                                                                         | -                                                                                 | 0.00                                          |

മേൽ അണക്കെട്ടുകളിൽ നിലവിൽ മുന്നറിയിപ്പകളില്ല

(Currently there is no warning on the dams mentioned above)

അണക്കെട്ടിലെ പരമാവധി ജലനിരപ്പ്, പൂർണ സംഭരണ ശേഷി തുടങ്ങിയ വിശദവിവരങ്ങളടങ്ങിയ പട്ടിക https://sdma.kerala.gov.in/dam-water– level എന്ന ലിങ്കിൽ ലഭ്യമാണ്.

(The table with details such as maximum water level and full storage capacity of the dams is available at the link

https://sdma.kerala.gov.in/dam-water-level)

## SEA STATE