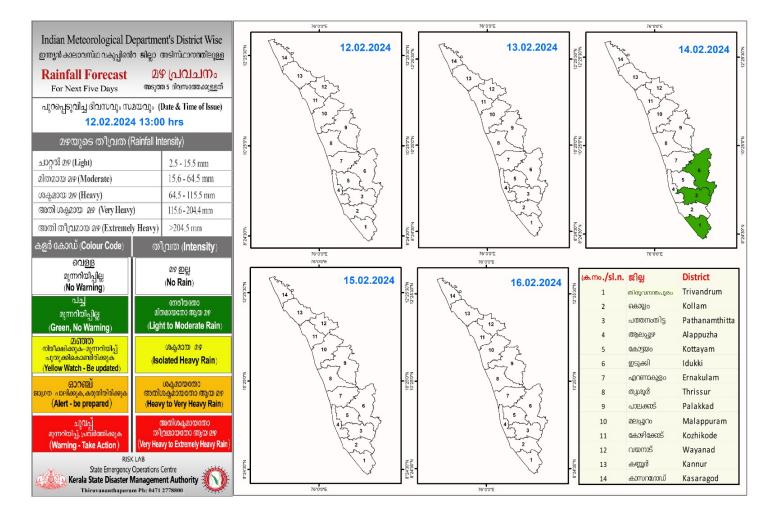

### RAINFALL



## KSEB RESERVOIRS- STATISTICS

|                                                             | അലർട്ട്  നിലനിൽക്കന്ന കേരളത്തിലെ പ്രധാന അണക്കെട്ടുകളിലെ (KSEB) ദിവസേനയുള്ള ജലനിരപ്പ് സംബന്ധിച്ചുള്ള വിവരം                                               |                      |                                                                                                                 |                                                                            |                                                                 |                                                           |  |  |  |
|-------------------------------------------------------------|----------------------------------------------------------------------------------------------------------------------------------------