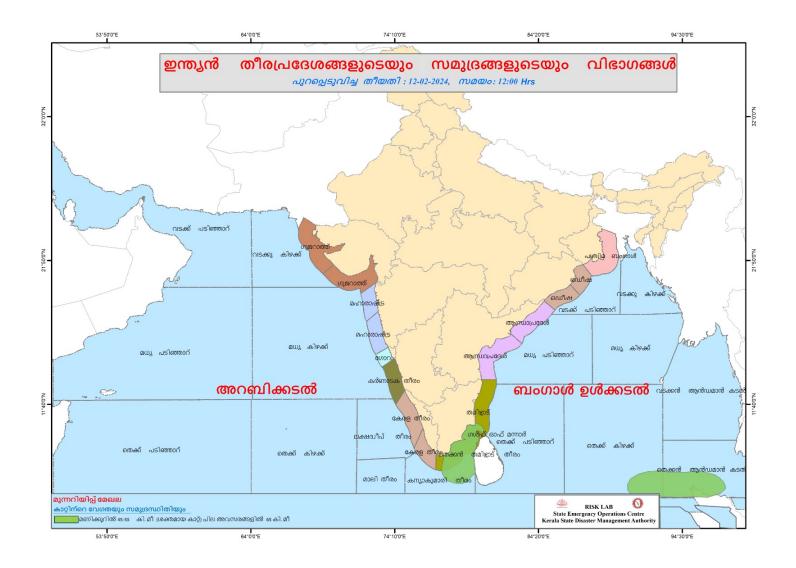

|
| 6          | പഴശ്ശി<br>Pazhassi(Barrage) | കണ്ണൂർ<br>(Kannur)      | 26.39                                                  | 48.40                                                                                         | -                                                                                 | 0.00                                          |

മേൽ അണക്കെട്ടുകളിൽ നിലവിൽ മുന്നറിയിപ്പകളില്ല

(Currently there is no warning on the dams mentioned above)

അണക്കെട്ടിലെ പരമാവധി ജലനിരപ്പ്, പൂർണ സംഭരണ ശേഷി തുടങ്ങിയ വിശദവിവരങ്ങളടങ്ങിയ പട്ടിക https://sdma.kerala.gov.in/dam-water– level എന്ന ലിങ്കിൽ ലഭ്യമാണ്.

(The table with details such as maximum water level and full storage capacity of the dams is available at the link

https://sdma.kerala.gov.in/dam-water-level)

## SEA STATE