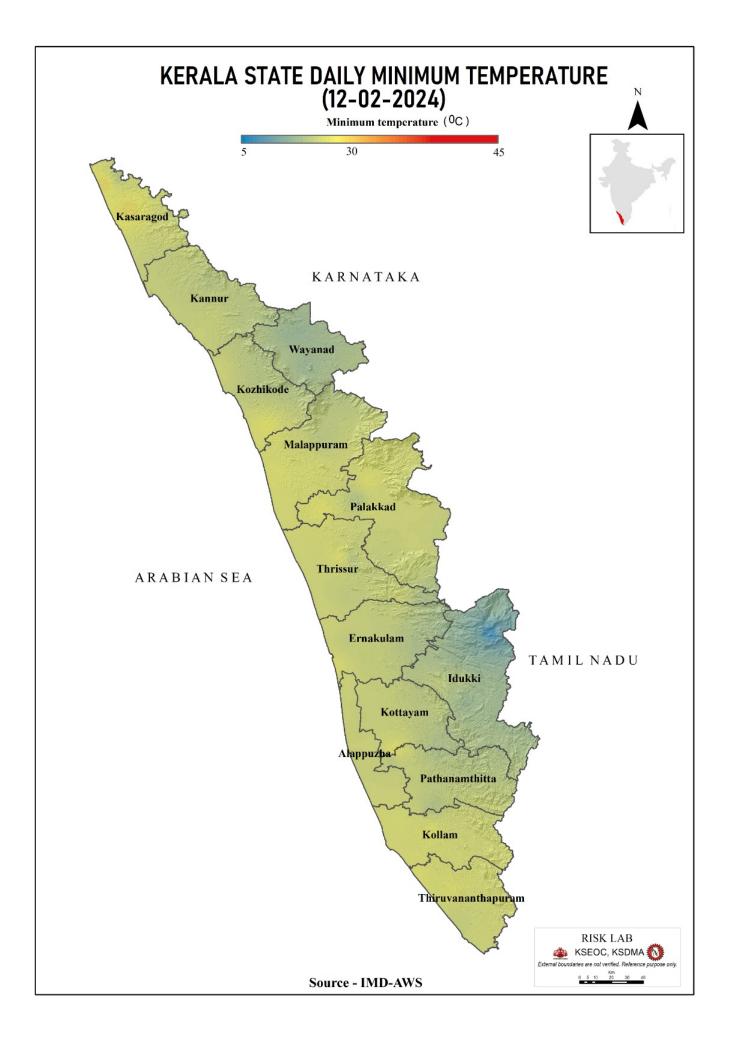

|
| 6          | പഴശ്ശി<br>Pazhassi(Barrage) | കണ്ണൂർ<br>(Kannur)      | 26.39                                                  | 48.40                                                                                         | -                                                                                 | 0.00                                          |

മേൽ അണക്കെട്ടുകളിൽ നിലവിൽ മുന്നറിയിപ്പകളില്ല

(Currently there is no warning on the dams mentioned above)

അണക്കെട്ടിലെ പരമാവധി ജലനിരപ്പ്, പൂർണ സംഭരണ ശേഷി തുടങ്ങിയ വിശദവിവരങ്ങളടങ്ങിയ പട്ടിക https://sdma.kerala.gov.in/dam-water– level എന്ന ലിങ്കിൽ ലഭ്യമാണ്.

(The table with details such as maximum water level and full storage capacity of the dams is available at the link

https://sdma.kerala.gov.in/dam-water-level)

## SEA STATE