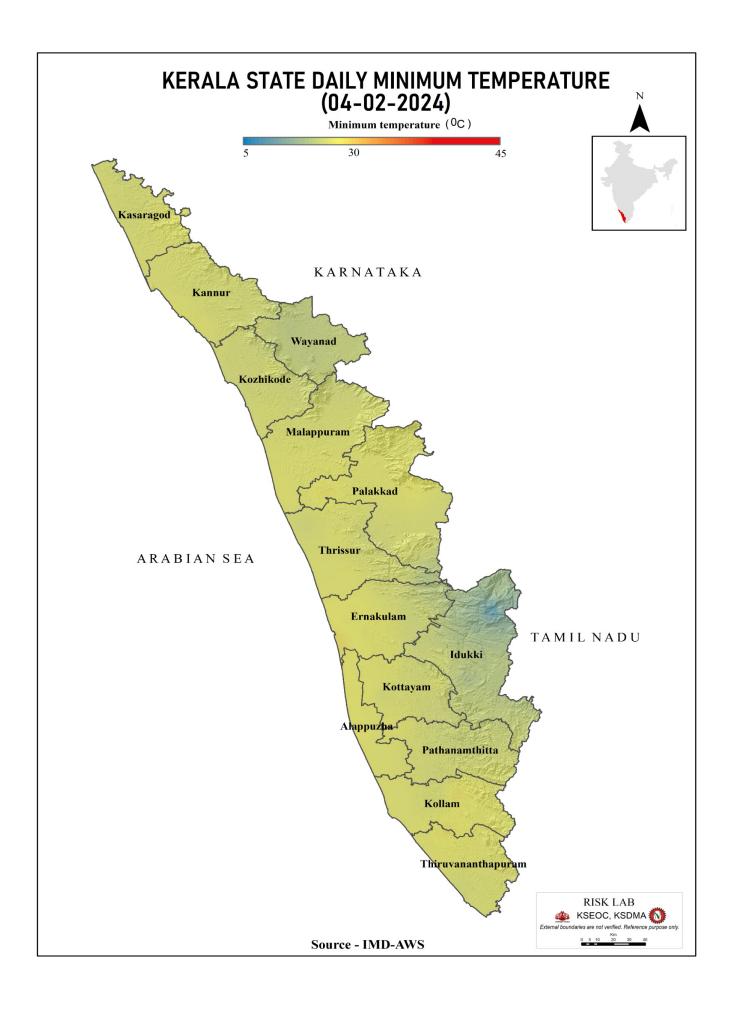

| 21%                                                                               | 0.00                                          |
| 5   | ചുള്ളിയാർ<br>(Chulliyar) | പാലക്കാട്<br>(Palakkad) | 142.19                                                 | 1.28                                                                                          | 9%                                                                                | 0.00                                          |

മേൽ അണക്കെട്ടുകളിൽ നിലവിൽ മുന്നറിയിപ്പുകളില്ല

(Currently there is no warning on the dams mentioned above)

അണക്കെട്ടിലെ പരമാവധി ജലനിരപ്പ്, പൂർണ സംഭരണ ശേഷി തുടങ്ങിയ വിശദവിവരങ്ങളടങ്ങിയ പട്ടിക https://sdma.kerala.gov.in/dam-waterlevel എന്ന ലിങ്കിൽ ലഭ്യമാണ്.