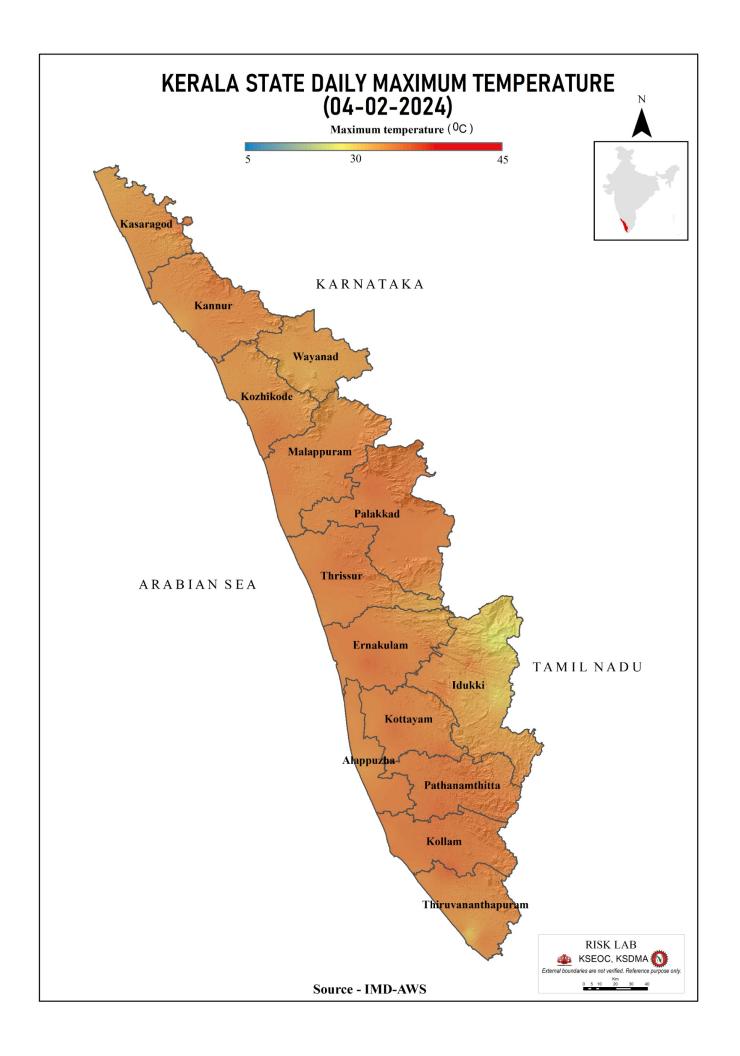

| 21%                                                                               | 0.00                                          |
| 5   | ചുള്ളിയാർ<br>(Chulliyar) | പാലക്കാട്<br>(Palakkad) | 142.19                                                 | 1.28                                                                                          | 9%                                                                                | 0.00                                          |

മേൽ അണക്കെട്ടുകളിൽ നിലവിൽ മുന്നറിയിപ്പുകളില്ല

(Currently there is no warning on the dams mentioned above)

അണക്കെട്ടിലെ പരമാവധി ജലനിരപ്പ്, പൂർണ സംഭരണ ശേഷി തുടങ്ങിയ വിശദവിവരങ്ങളടങ്ങിയ പട്ടിക https://sdma.kerala.gov.in/dam-waterlevel എന്ന ലിങ്കിൽ ലഭ്യമാണ്.