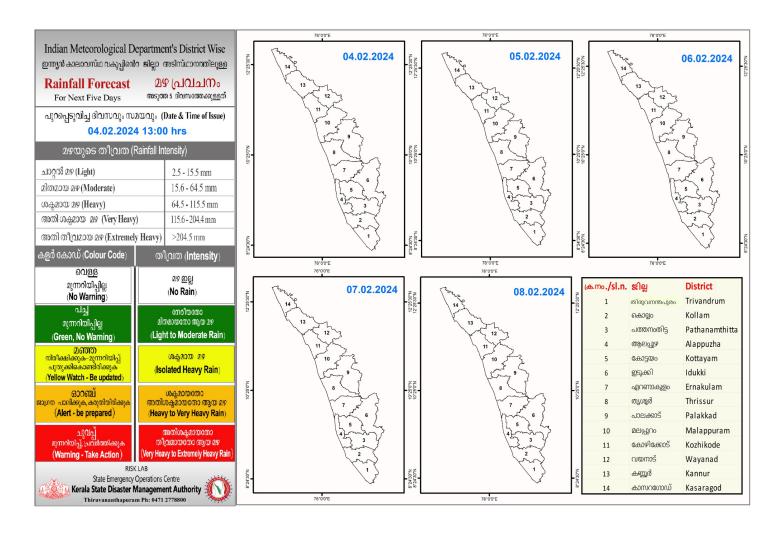

### **RAINFALL**



## KSEB RESERVOIRS - STATISTICS

അലർട്ട് നിലനിൽക്കുന്ന കേരളത്തിലെ പ്രധാന അണക്കെട്ടുകളിലെ (KSEB) ദിവസേനയുള്ള ജലനിരപ്പ് സംബന്ധിച്ചുള്ള വിവരം 04/02/2024- 11.00 AM

#### Daily Water Level Details of Main Power Generation Dams with Alert (KSEB) - KERALA

| mo. | അണക്കെട്ട്<br>Reservoir       | ୀ<br>gle<br>District | നിലവിലെ<br>ജലനിരപ്പ്<br>Today's Water<br>Level (ft or metre) | നിലവിൽ സംഭരിക്കപ്പെട്ട<br>ജലത്തിന്റെ അളവ്<br>Today's Live Storage<br>(MCM) | നിലവിലെ സംഭരണ<br>ശതമാനം<br>% Storage wrt Live<br>Storage at FRL | പുറത്ത് വിടുന്ന<br>വെള്ളം<br>Spillway Release<br>(m3/sec) |
|-----|-------------------------------|----------------------|--------------------------------------------------------------|----------------------------------------------------------------------------|-----------------