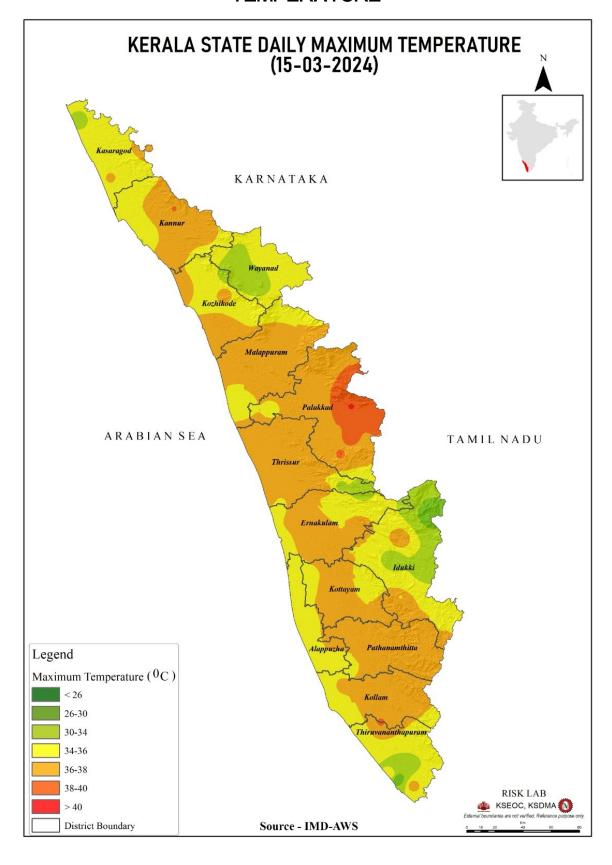

|                          |                    |                  |
| 6   | പഴശ്ശി                                  | കണ്ണൂർ     | 25.5          | 40.86                    | _                  | 0.00             |
| 0   | Pazhassi(Barrage)                       | (Kannur)   |               |                          |                    |                  |

മേൽ അണക്കെട്ടുകളിൽ നിലവിൽ മുന്നറിയിപ്പുകളില്ല

(Currently there is no warning on the dams mentioned above)

അണക്കെട്ടിലെ പരമാവധി ജലനിരപ്പ്, പൂർണ സംഭരണ ശേഷി തുടങ്ങിയ വിശദവിവരങ്ങളടങ്ങിയ പട്ടിക https://sdma.kerala.gov.in/dam-water-level എന്ന ലിങ്കിൽ ലഭൃമാണ്.

(The table with details such as maximum water level and full storage capacity of the dams is available at the link https://sdma.kerala.gov.in/dam-water-level)

## **TEMPERATURE**