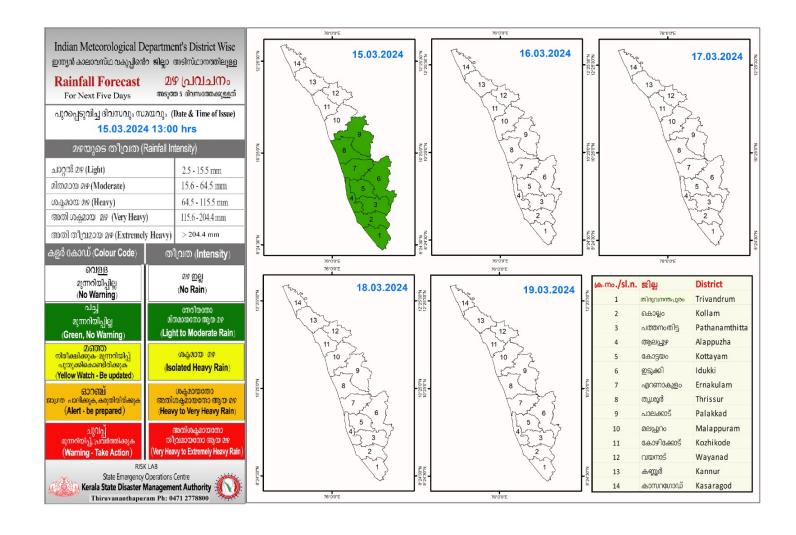

### **RAINFALL**



## KSEB RESERVOIRS - STATISTICS

അലർട്ട് നിലനിൽക്കുന്ന കേരളത്തിലെ പ്രധാന അണക്കെട്ടുകളിലെ (KSEB) ദിവസേനയുള്ള ജലനിരപ്പ് സംബന്ധിച്ചുള്ള വിവരം 15/03/2024- 11.00 AM

Daily Water Level Details of Main Power Generation Dams with Alert (KSEB) - KERALA

| Mo. | അണക്കെട്ട്<br>Reservoir    | छीश्च<br>District   | നിലവിലെ<br>ജലനിരപ്പ്<br>Today's Water<br>Level (ft or metre) | നിലവിൽ സംഭരിക്കപ്പെട്ട<br>ജലത്തിന്റെ അളവ്<br>Today's Live Storage<br>(MCM) | നിലവിലെ സംഭരണ<br>ശതമാനം<br>% Storage wrt Live<br>Storage at FRL | പുറത്ത് വിടുന്ന<br>വെള്ളം<br>Spillway Release<br>(m3/sec) |
|-----|----------------------------|---------------------|--------------------------------------------------------------|----------------------------------------------------------------------------|------------------------------