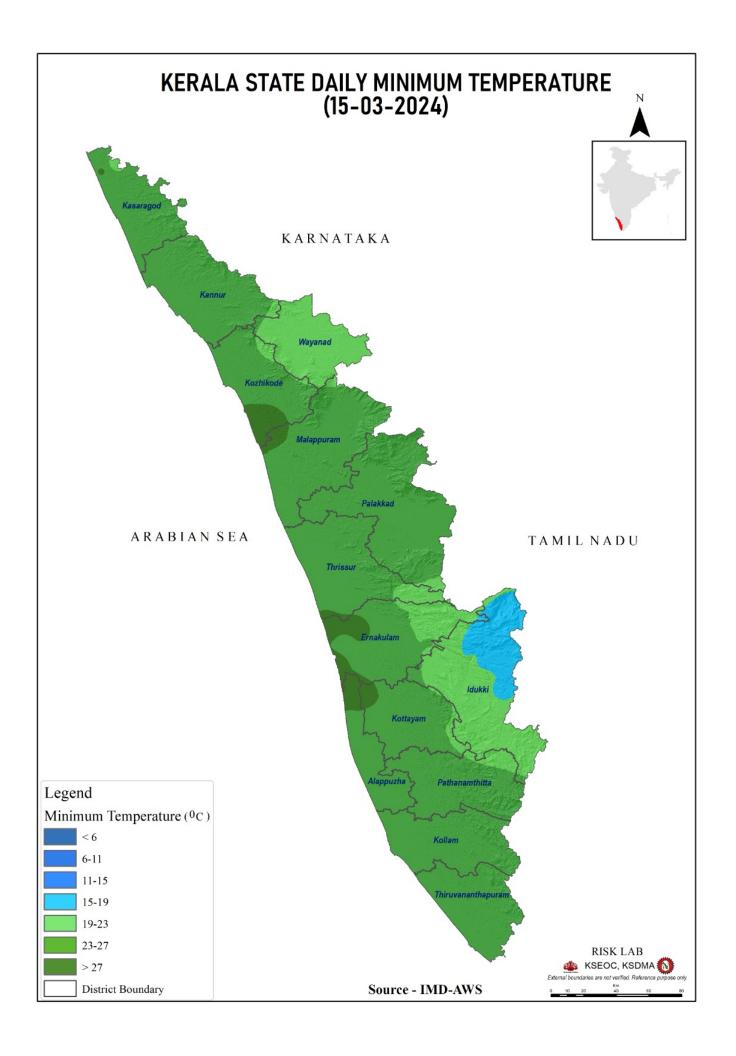

|                    |                  |
| 6   | പഴശ്ശി                                  | കണ്ണൂർ     | 25.5          | 40.86                    | _                  | 0.00             |
| 0   | Pazhassi(Barrage)                       | (Kannur)   |               |                          |                    |                  |

മേൽ അണക്കെട്ടുകളിൽ നിലവിൽ മുന്നറിയിപ്പുകളില്ല

(Currently there is no warning on the dams mentioned above)

അണക്കെട്ടിലെ പരമാവധി ജലനിരപ്പ്, പൂർണ സംഭരണ ശേഷി തുടങ്ങിയ വിശദവിവരങ്ങളടങ്ങിയ പട്ടിക https://sdma.kerala.gov.in/dam-water-level എന്ന ലിങ്കിൽ ലഭൃമാണ്.

(The table with details such as maximum water level and full storage capacity of the dams is available at the link https://sdma.kerala.gov.in/dam-water-level)

## **TEMPERATURE**