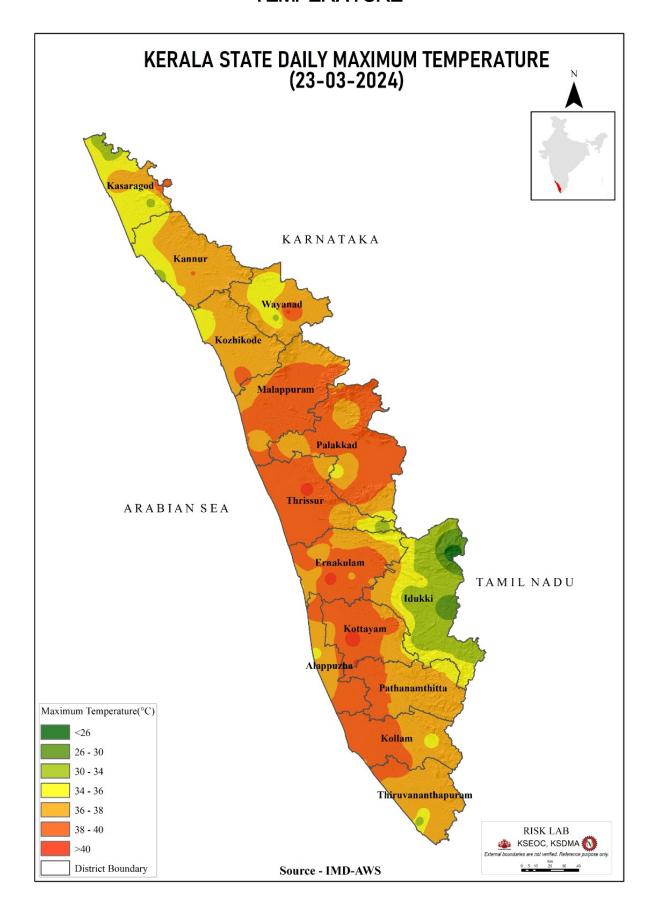

|
| 7   | പഴശ്ശി<br>Pazhassi(Barrage)      | കണ്ണൂർ<br>(Kannur)      | 25.1                                                   | 37.65                                                                                         | -                                                                                 | 0.00                                          |

മേൽ അണക്കെട്ടുകളിൽ നിലവിൽ മുന്നറിയിപ്പുകളില്ല (Currently there is no warning on the dams mentioned above)

അണക്കെട്ടിലെ പരമാവധി ജലനിരപ്പ്, പൂർണ സംഭരണ ശേഷി തുടങ്ങിയ വിശദവിവരങ്ങളടങ്ങിയ പട്ടിക https://sdma.kerala.gov.in/dam-water-level എന്ന ലിങ്കിൽ ലഭ്യമാണ്.

(The table with details such as maximum water level and full storage capacity of the dams is available at the link https://sdma.kerala.gov.in/dam-water-level)

# **TEMPERATURE**