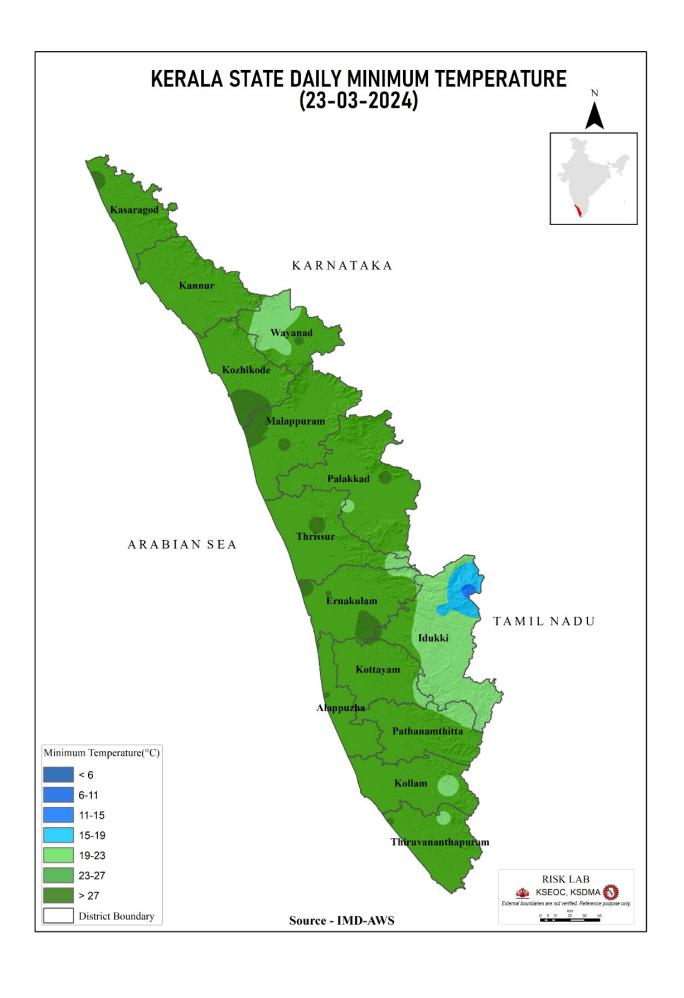

|
| 7   | പഴശ്ശി<br>Pazhassi(Barrage)      | കണ്ണൂർ<br>(Kannur)      | 25.1                                                   | 37.65                                                                                         | -                                                                                 | 0.00                                          |

മേൽ അണക്കെട്ടുകളിൽ നിലവിൽ മുന്നറിയിപ്പുകളില്ല (Currently there is no warning on the dams mentioned above)

അണക്കെട്ടിലെ പരമാവധി ജലനിരപ്പ്, പൂർണ സംഭരണ ശേഷി തുടങ്ങിയ വിശദവിവരങ്ങളടങ്ങിയ പട്ടിക https://sdma.kerala.gov.in/dam-water-level എന്ന ലിങ്കിൽ ലഭ്യമാണ്.

(The table with details such as maximum water level and full storage capacity of the dams is available at the link https://sdma.kerala.gov.in/dam-water-level)

# **TEMPERATURE**