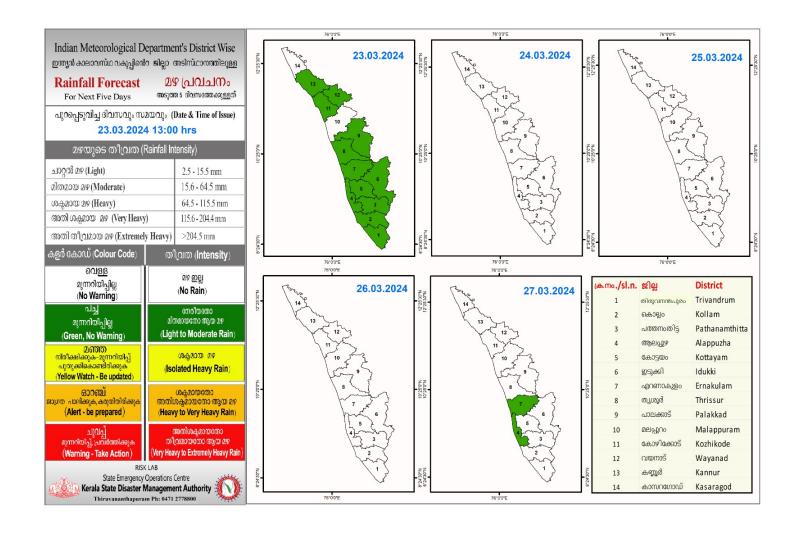

# **RAINFALL**



# KSEB RESERVOIRS - STATISTICS

അലർട്ട് നിലനിൽക്കുന്ന കേരളത്തിലെ പ്രധാന അണക്കെട്ടുകളിലെ (KSEB) ദിവസേനയുള്ള ജലനിരപ്പ് സംബന്ധിച്ചുള്ള വിവരം 23/03/2024- 11.00 AM

Daily Water Level Details of Main Power Generation Dams with Alert (KSEB) - KERALA

| Mo. | അണക്കെട്ട്<br>Reservoir | छीश्च<br>District   | നിലവിലെ<br>ജലനിരപ്പ്<br>Today's Water<br>Level (ft or metre) | നിലവിൽ സംഭരിക്കപ്പെട്ട<br>ജലത്തിന്റെ അളവ്<br>Today's Live Storage<br>(MCM) | നിലവിലെ സംഭരണ<br>ശതമാനം<br>% Storage wrt Live<br>Storage at FRL | പുറത്ത് വിടുന്ന<br>വെള്ളം<br>Spillway Release<br>(m3/sec) |
|-----|-------------------------|---------------------|--------------------------------------------------------------|----------------------------------------------------------------------------|-------------------------------------