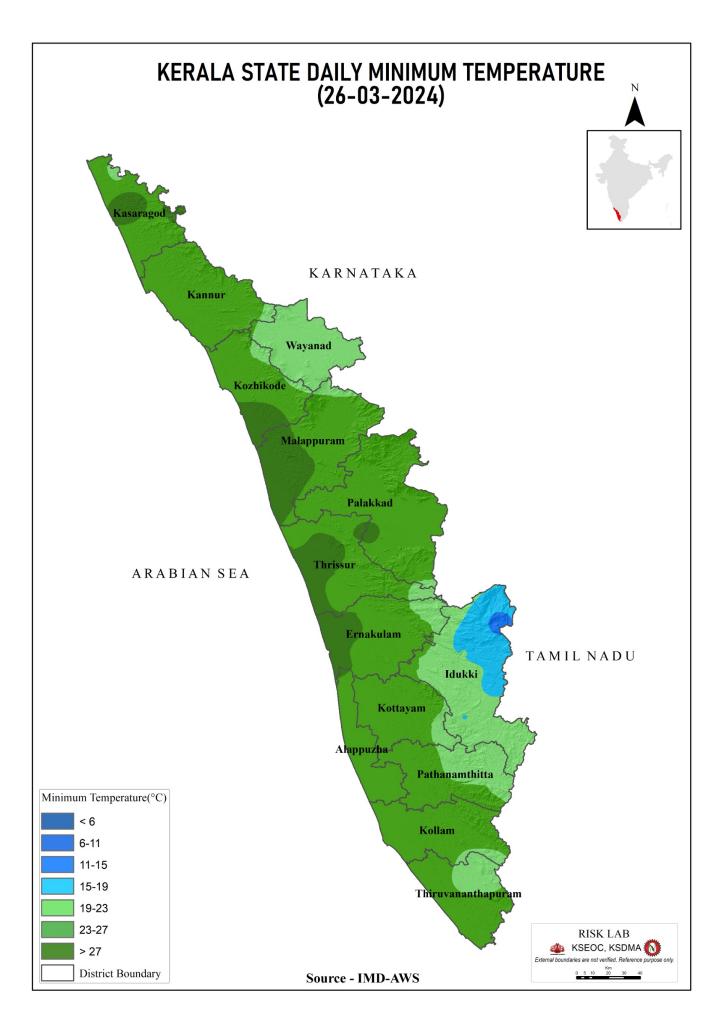

athcal{A}_{8.94}\mathcal{A}_{9.50}(Mangalam)\mathcal{A}_{9.50}(Palakkad)\mathcal{A}_{9.50}\mathcal{A}_{9.50}\mathcal{A}_{9.50}\mathcal{A}_{9.50}\mathcal{A}_{9.50}(Mangalam)\mathcal{A}_{9.50}(Palakkad)\mathcal{A}_{9.50}\mathcal{A}_{9.50}\mathcal{A}_{9.50}\mathcal{A}_{9.50}\mathcal{A}_{9.50}(Mangalam)\mathcal{A}_{9.50}(Palakkad)\mathcal{A}_{9.50}\mathcal$ |  |

മേൽ അണക്കെട്ടുകളിൽ നിലവിൽ മുന്നറിയിപ്പകളില്ല

(Currently there is no warning on the dams mentioned above)

അണക്കെട്ടിലെ പരമാവധി ജലനിരപ്പ്, പൂർണ സംഭരണ ശേഷി തുടങ്ങിയ വിശദവിവരങ്ങളടങ്ങിയ പട്ടിക

https://sdma.kerala.gov.in/dam-water-level എന്ന ലിങ്കിൽ ലഭ്യമാണ്.

(The table with details such as maximum water level and full storage capacity of the dams is available at the link

https://sdma.kerala.gov.in/dam-water-level)

### TEMPERATURE