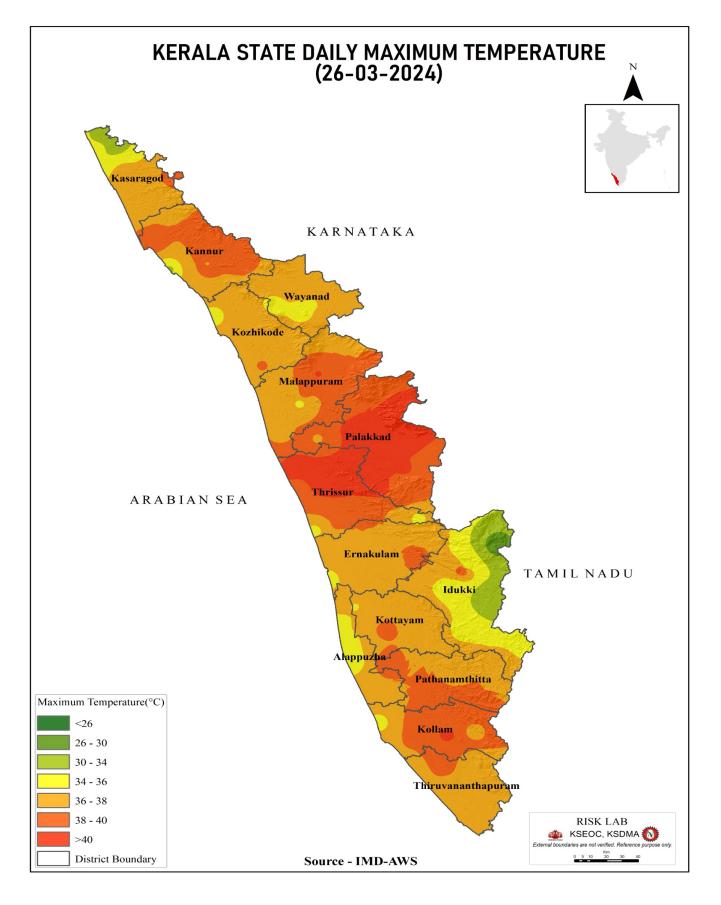

\mathcal{A}_{8.94}\mathcal{A}_{9.50}(Mangalam)\mathcal{A}_{9.50}(Palakkad)\mathcal{A}_{9.50}\mathcal{A}_{9.50}\mathcal{A}_{9.50}\mathcal{A}_{9.50}\mathcal{A}_{9.50}(Mangalam)\mathcal{A}_{9.50}(Palakkad)\mathcal{A}_{9.50}\mathcal{A}_{9.50}\mathcal{A}_{9.50}\mathcal{A}_{9.50}\mathcal{A}_{9.50}(Mangalam)\mathcal{A}_{9.50}(Palakkad)\mathcal{A}_{9.50}\mathcal$ |  |

മേൽ അണക്കെട്ടുകളിൽ നിലവിൽ മുന്നറിയിപ്പകളില്ല

(Currently there is no warning on the dams mentioned above)

അണക്കെട്ടിലെ പരമാവധി ജലനിരപ്പ്, പൂർണ സംഭരണ ശേഷി തുടങ്ങിയ വിശദവിവരങ്ങളടങ്ങിയ പട്ടിക

https://sdma.kerala.gov.in/dam-water-level എന്ന ലിങ്കിൽ ലഭ്യമാണ്.

(The table with details such as maximum water level and full storage capacity of the dams is available at the link

https://sdma.kerala.gov.in/dam-water-level)

### TEMPERATURE