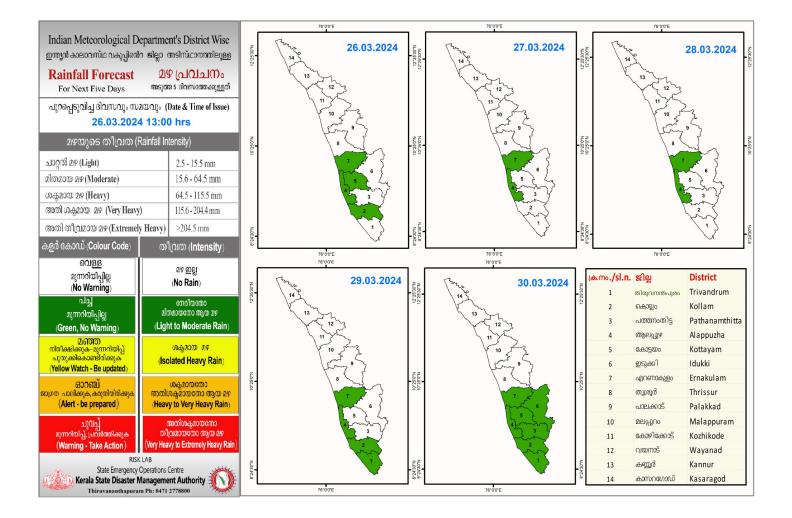

## RAINFALL



# KSEB RESERVOIRS- STATISTICS

| അലർട്ട്  നിലനിൽക്കന്ന കേരളത്തിലെ പ്രധാന അണക്കെട്ടുകളിലെ (KSEB) ദിവസേനയുള്ള ജലനിരപ്പ് സംബന്ധിച്ചുള്ള വിവരം                                               |                                                                                                                                           |                         |                                                              |                                                                            |                                                                 |                                                           |  |  |  |
|---------------------------------------------------------------------------------------------------------------------------------------------------------|---------------