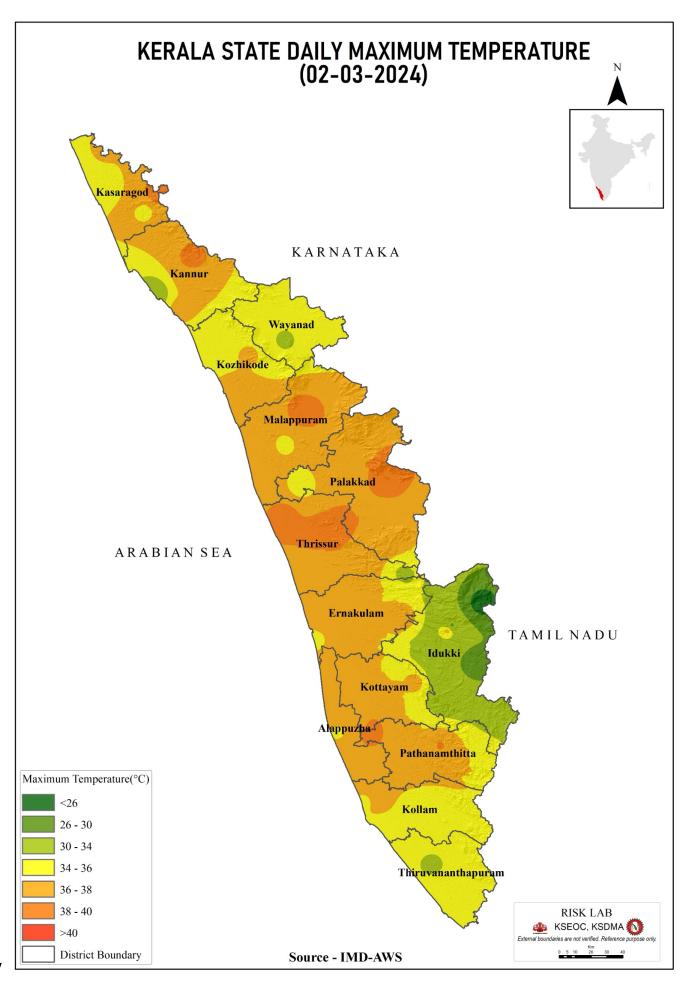

|
| 5          | ചുള്ളിയാർ<br>(Chulliyar) | പാലക്കാട്<br>(Palakkad) | 142.11                                                 | 1.25                                                                                          | 9%                                                                                | 0.00                                          |

മേൽ അണക്കെട്ടുകളിൽ നിലവിൽ മുന്നറിയിപ്പകളില്ല

(Currently there is no warning on the dams mentioned above)

അണക്കെട്ടിലെ പരമാവധി ജലനിരപ്പ്, പൂർണ സംഭരണ ശേഷി തുടങ്ങിയ വിശദവിവരങ്ങളടങ്ങിയ പട്ടിക https://sdma.kerala.gov.in/dam-waterlevel എന്ന ലിങ്കിൽ ലഭ്യമാണ്.

(The table with details such as maximum water level and full storage capacity of the dams is available at the link https://sdma.kerala.gov.in/dam-water-level)

## **SEA STATE**