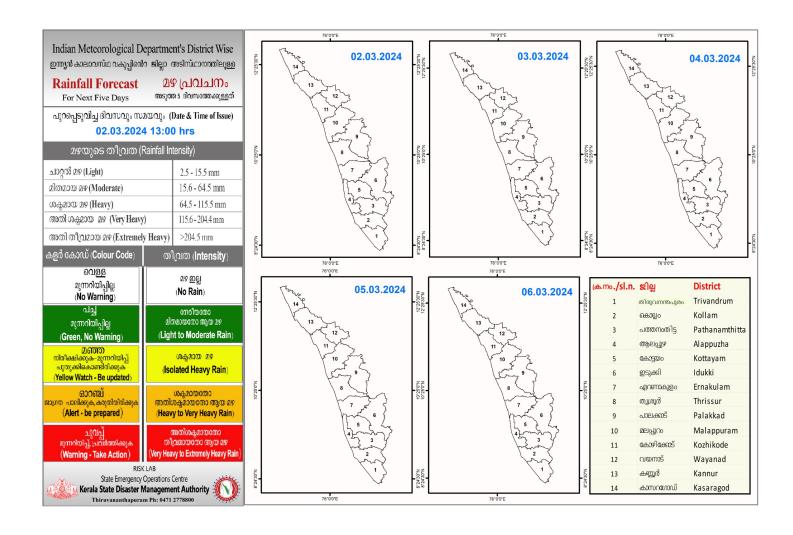

### **RAINFALL**



### KSEB RESERVOIRS - STATISTICS

അലർട്ട് നിലനിൽക്കുന്ന കേരളത്തിലെ പ്രധാന അണക്കെട്ടുകളിലെ (KSEB) ദിവസേനയുള്ള ജലനിരപ്പ് സംബന്ധിച്ചുള്ള വിവരം 02/03/2024- 11.00 AM

Daily Water Level Details of Main Power Generation Dams with Alert (KSEB) - KERALA

| mo. | അണക്കെട്ട്<br>Reservoir    | छीश्च<br>District          | നിലവിലെ<br>ജലനിരപ്പ്<br>Today's Water<br>Level (ft or metre) | നിലവിൽ സംഭരിക്കപ്പെട്ട<br>ജലത്തിന്റെ അളവ്<br>Today's Live Storage<br>(MCM) | നിലവിലെ സംഭരണ<br>ശതമാനം<br>% Storage wrt Live<br>Storage at FRL | പുറത്ത് വിടുന്ന<br>വെള്ളം<br>Spillway Release<br>(m3/sec) |
|-----|----------------------------|----------------------------|--------------------------------------------------------------|----------------------------------------------------------------------------|---------------