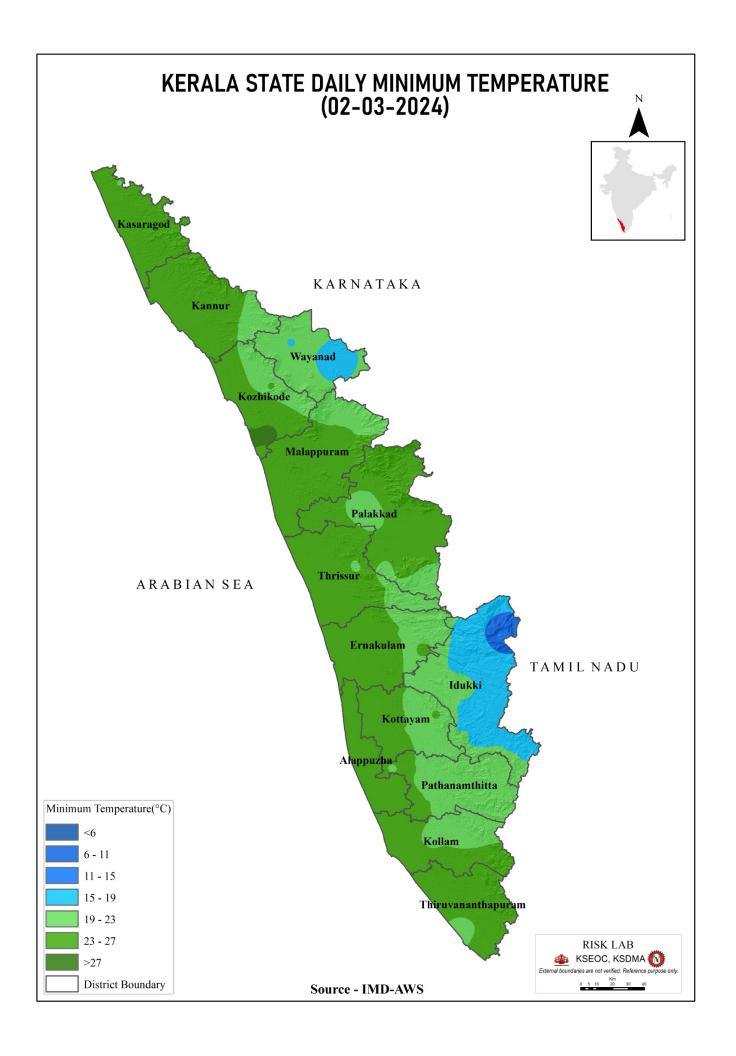

|
| 5          | ചുള്ളിയാർ<br>(Chulliyar) | പാലക്കാട്<br>(Palakkad) | 142.11                                                 | 1.25                                                                                          | 9%                                                                                | 0.00                                          |

മേൽ അണക്കെട്ടുകളിൽ നിലവിൽ മുന്നറിയിപ്പകളില്ല

(Currently there is no warning on the dams mentioned above)

അണക്കെട്ടിലെ പരമാവധി ജലനിരപ്പ്, പൂർണ സംഭരണ ശേഷി തുടങ്ങിയ വിശദവിവരങ്ങളടങ്ങിയ പട്ടിക https://sdma.kerala.gov.in/dam-waterlevel എന്ന ലിങ്കിൽ ലഭ്യമാണ്.

(The table with details such as maximum water level and full storage capacity of the dams is available at the link https://sdma.kerala.gov.in/dam-water-level)

## **SEA STATE**